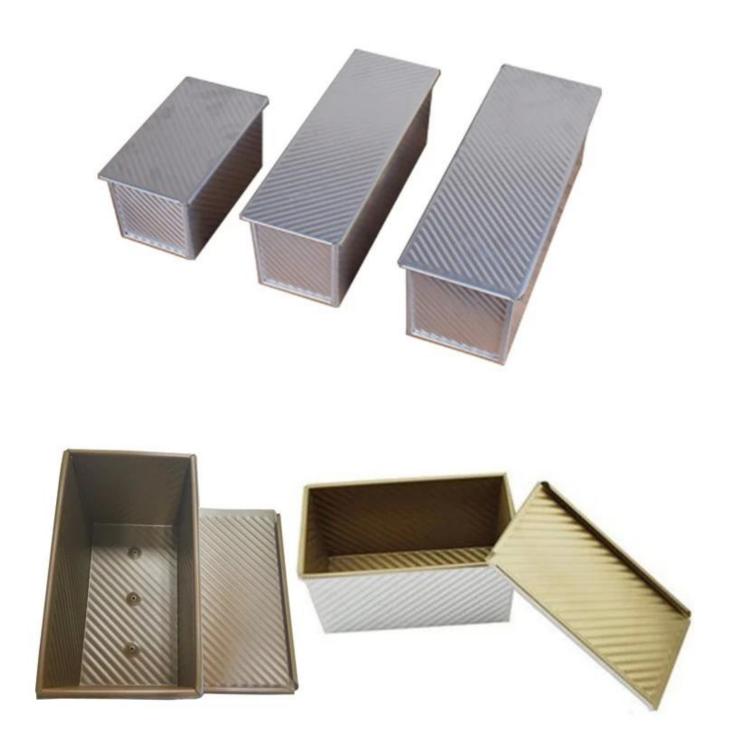

Sizes of corrugated Pullman loaf pan for your options, and customized size is also WELCOMED in Tsingbuy **Pullman loaf pan manufacturer** 

| Model<br>number | Dough<br>weight | Upper<br>size | Bottom<br>size | Height | thickness |
|-----------------|-----------------|---------------|----------------|--------|-----------|
| TSTP017         | 250g            | 164*94mm      | 158*87mm       | 77mm   | 1.0mm     |
| TSTP018         | 300g            | 175*100mm     | 173*98mm       | 100mm  | 1.0mm     |
| TSTP019         | 385g            | 217*94mm      | 211*88mm       | 77mm   | 1.0mm     |
| TSTP020         | 450g            | 197*106mm     | 186*101mm      | 110mm  | 1.0mm     |
| TSTP021         | 600g            | 309*91mm      | 300*84mm       | 107mm  | 1.0mm     |
| TSTP022         | 750g            | 316*100mm     | 305*93mm       | 116mm  | 1.0mm     |
| TSTP023         | 900g            | 327*106mm     | 316*100mm      | 122mm  | 1.0mm     |
| TSTP024         | 1000g           | 327*121mm     | 312*119mm      | 120mm  | 1.0mm     |
| TSTP025         | 1200g           | 370*120mm     | 361*116mm      | 125mm  | 1.0mm     |
| TSTP026         | 1500g           | 450*123mm     | 447*8120mm     | 130mm  | 1.0mm     |

## Pictures of corrugated pullman loaf pan TSTP017-TSTP026

Related product recommendation: Smooth surface pullman loaf pan from  $\frac{\text{aluminum loaf pan}}{\text{factory}}$ 

Customized China loaf pan of a variety patterns from Tsingbuy China customzied loaf pan supplier