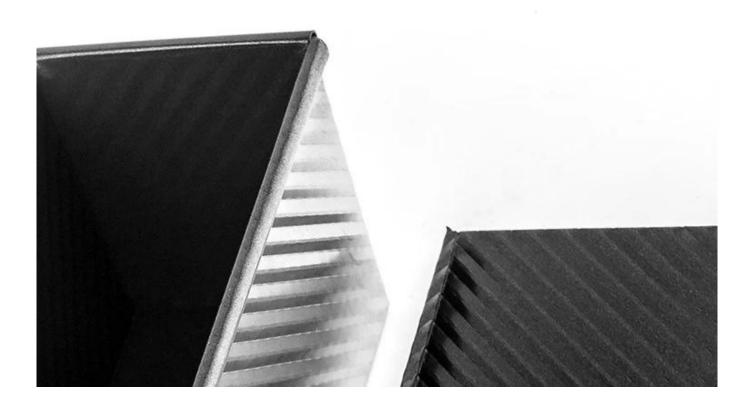

#### Workcraft - Edge Rolling Design and corrugated surface

Surrounding edges with curling design, smooth and round, comfortable handle, stable structure, easy to take and place. Corrugated and nonstick surface for super conductivity and easy demoulding