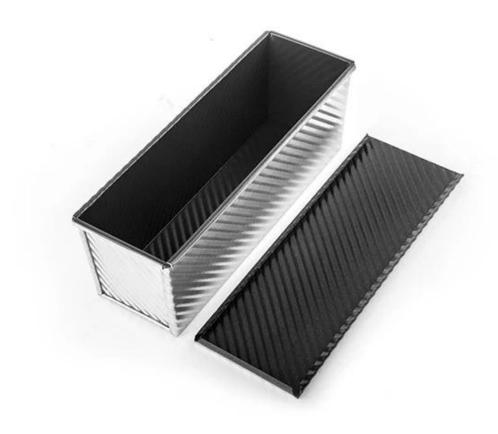

#### Whether with a lid or not - to make toast of different styles

It's made of American toast with a lid. It's flat on all sides. And it's a British toast without a lid, with a protruding peak at the top. Whether you need a lid or not depends on personal preferences.

## Pictures of corrugated pullman loaf pan TSTP017-TSTP026

Related product recommendation: Smooth surface pullman loaf pan from  $\frac{\text{aluminum loaf pan}}{\text{factory}}$ 

Customized China loaf pan of a variety patterns from Tsingbuy China customzied loaf pan supplier