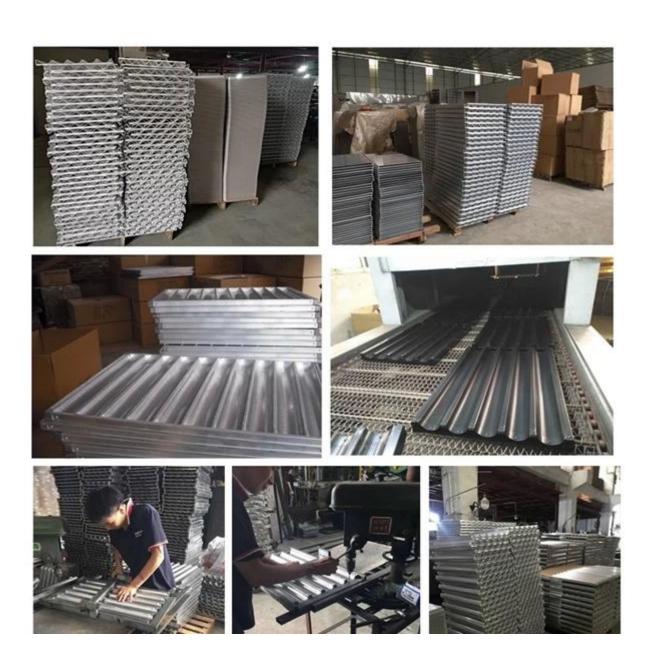

9mm      | 120mm  | 1.0mm     |
| TSTP025         | 1200g           | 370*120mm     | 361*116mm      | 125mm  | 1.0mm     |
| TSTP026         | 1500g           | 450*123mm     | 447*8120mm     | 130mm  | 1.0mm     |

## Pictures of corrugated pullman loaf pan TSTP017-TSTP026











Related product recommendation: Smooth surface pullman loaf pan from  $\frac{\text{aluminum loaf pan}}{\text{factory}}$ 



Customized China loaf pan of a variety patterns from Tsingbuy China customzied loaf pan supplier

-Non-stick: natural/nocating, teflon coating, silicone coating

-Surface: smooth or corrugated

-Bottom: perforated or not

-Lid: with lid or without lid

-Industrial use: single loaf pan or strap loaf pan

-Size: any size and thickness can be customized











**Factory pictures** 





# **About us**

Tsingbuy is professional China bakeware manufacturer and also an experienced role as strap loaf pan manufacturer China. We have engaged in bakeware for more than 12 years, manufacturing sheet pans, baguette tray, loaf pan Wholesales China, bakery trolley, OEM industry cup tray and various customization bakeware. We also supply other baking related tools, such as banneton baskets, PP baskets, bread lame, baking couche and so on.

### **Contact us**

| O Zoe Lee      | TSINGBUY INDUSTRY LIMITED FACTORY PLANET OEM & ODM - Bakeware and Customization               |  |  |  |
|----------------|-----------------------------------------------------------------------------------------------|--|--|--|
| Q₃ Tel         | +86 186 1186 6087 +86 0755-85234769