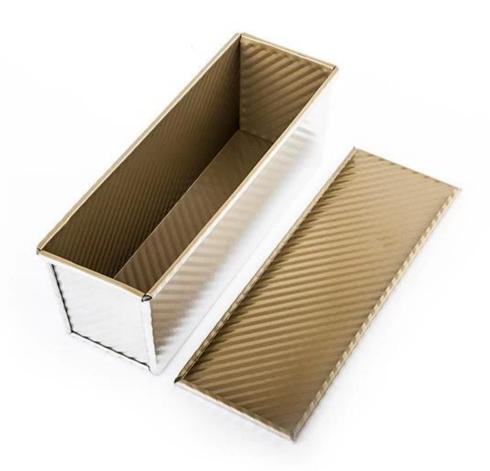

#### Whether with a lid or not - to make toast of different styles

It's made of American toast with a lid. It's flat on all sides. And it's a British toast without a lid, with a protruding peak at the top. Whether you need a lid or not depends on personal preferences.

## Pictures of corrugated pullman loaf pan TSTP017-TSTP026

Related product recommendation: Smooth surface pullman loaf pan from  $\frac{\text{aluminum loaf pan}}{\text{factory}}$ 

Customized China loaf pan of a variety patterns from Tsingbuy China customzied loaf pan supplier