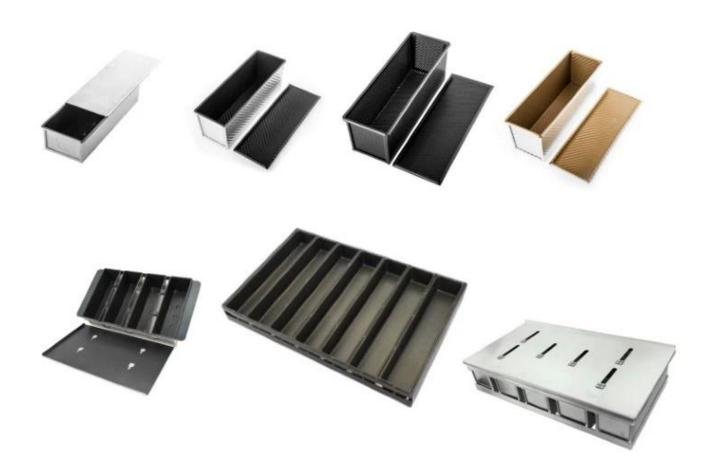

## Pictures of corrugated pullman loaf pan TSTP017-TSTP026

Related product recommendation: Smooth surface pullman loaf pan from  $\frac{\text{aluminum loaf pan}}{\text{factory}}$ 

Customized China loaf pan of a variety patterns from Tsingbuy China customzied loaf pan supplier

-Non-stick: natural/nocating, teflon coating, silicone coating

-Surface: smooth or corrugated

-Bottom: perforated or not

-Lid: with lid or without lid

-Industrial use: single loaf pan or strap loaf pan

-Size: any size and thickness can be customized