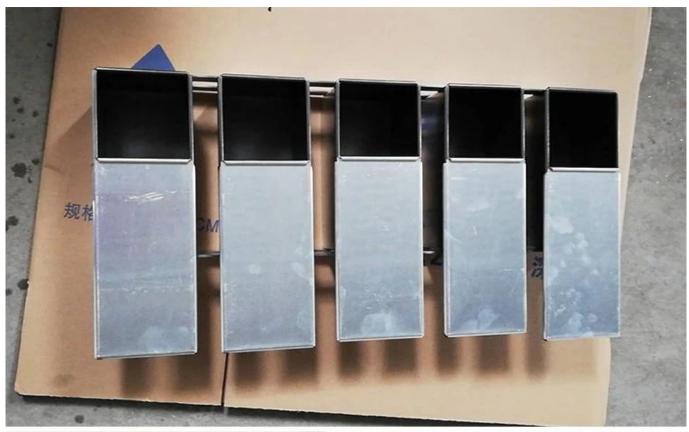

| 327*121mm     | 312*119mm      | 120mm  | 1.0mm     |
| TSTP025         | 1200g           | 370*120mm     | 361*116mm      | 125mm  | 1.0mm     |
| TSTP026         | 1500g           | 450*123mm     | 447*8120mm     | 130mm  | 1.0mm     |

## Pictures of corrugated pullman loaf pan TSTP017-TSTP026











Related product recommendation: Smooth surface pullman loaf pan from  $\frac{\text{aluminum loaf pan}}{\text{factory}}$ 



Customized China loaf pan of a variety patterns from Tsingbuy China customzied loaf pan supplier

-Non-stick: natural/nocating, teflon coating, silicone coating

-Surface: smooth or corrugated

-Bottom: perforated or not

-Lid: with lid or without lid

-Industrial use: single loaf pan or strap loaf pan

-Size: any size and thickness can be customized











**Factory pictures** 





# **About us**

Tsingbuy is professional China bakeware manufacturer and also an experienced role as strap loaf pan manufacturer China. We have engaged in bakeware for more than 12 years, manufacturing sheet pans, baguette tray, loaf pan Wholesales China, bakery trolley, OEM industry cup tray and various customization bakeware. We also supply other baking related tools, such as banneton baskets, PP baskets, bread lame, baking couche and so on.

### **Contact us**

| O Zoe Lee      | TSINGBUY INDUSTRY LIMITED FACTORY PLANET OEM & ODM - Bakeware and Customization               |  |  |  |
|----------------|-----------------------------------------------------------------------------------------------|--|--|--|
| Q₃ Tel         | +86 186 1186 6087 +86 0755-85