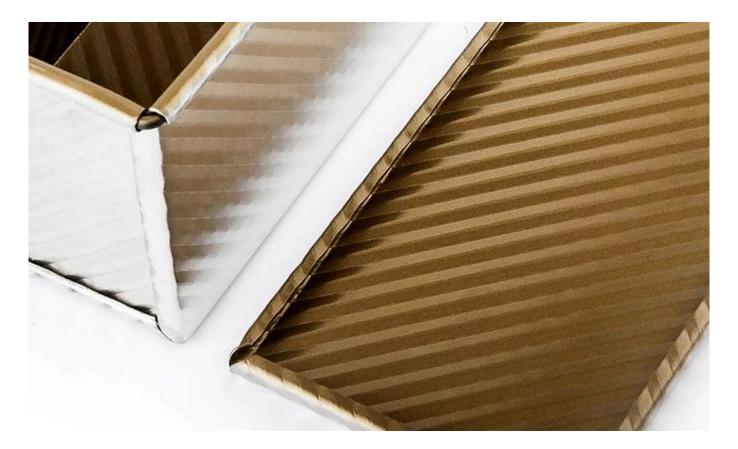

#### Workcraft - Edge Rolling Design and corrugated surface

Surrounding edges with curling design, smooth and round, comfortable handle, stable structure, easy to take and place. Corrugated and nonstick surface for super conductivity and easy demoulding