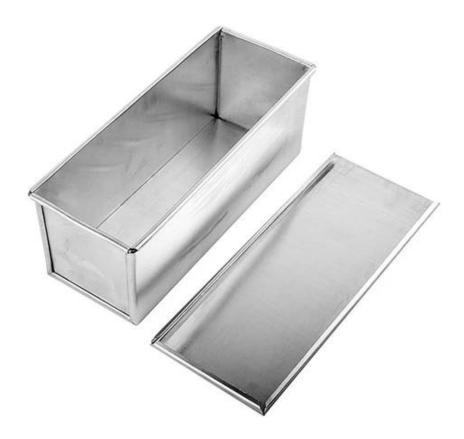

#### Whether with a lid or not - to make toast of different styles

It's made of American toast with a lid. It's flat on all sides. And it's a British toast without a lid, with a protruding peak at the top. Whether you need a lid or not depends on personal preferences.