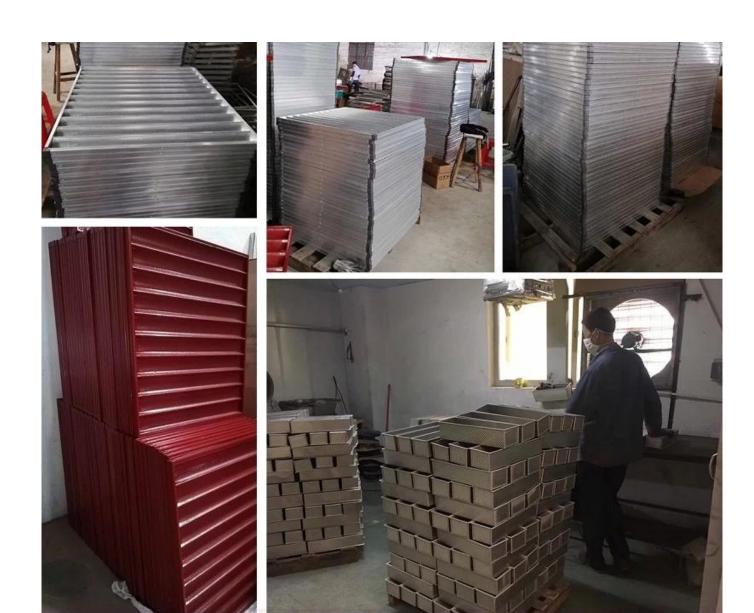

119mm      | 120mm  | 1.0mm     |
| TSTP025         | 1200g           | 370*120mm     | 361*116mm      | 125mm  | 1.0mm     |
| TSTP026         | 1500g           | 450*123mm     | 447*8120mm     | 130mm  | 1.0mm     |

## Pictures of corrugated pullman loaf pan TSTP017-TSTP026











Related product recommendation: Smooth surface pullman loaf pan from  $\frac{\text{aluminum loaf pan}}{\text{factory}}$ 



Customized China loaf pan of a variety patterns from Tsingbuy China customzied loaf pan supplier

-Non-stick: natural/nocating, teflon coating, silicone coating

-Surface: smooth or corrugated

-Bottom: perforated or not

-Lid: with lid or without lid

-Industrial use: single loaf pan or strap loaf pan

-Size: any size and thickness can be customized











**Factory pictures** 





# **About us**

Tsingbuy is professional China bakeware manufacturer and also an experienced role as strap loaf pan manufacturer China. We have engaged in bakeware for more than 12 years, manufacturing sheet pans, baguette tray, loaf pan Wholesales China, bakery trolley, OEM industry cup tray and various customization bakeware. We also supply other baking related tools, such as banneton baskets, PP baskets, bread lame, baking couche and so on.

### **Contact us**

| O Zoe Lee      | TSINGBUY INDUSTRY LIMITED FACTORY PLANET OEM & ODM - Bakeware and Customization               |  |  |  |
|----------------|-----------------------------------------------------------------------------------------------|--|--|--|
| Q₃ Tel         | +86 186 1186 6087 +86 0755-85234769