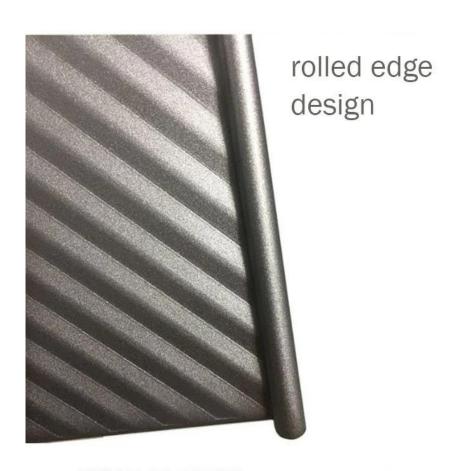

# Main features of corrugated aluminum pullman loaf pan bread tin with lid

- 1. Safe and Health: food-grade PTFE non stick coating and Silicone non stick coating are optional. No harmful substance release in high temperature baking.
- 2. Commercial Grade: adopts thickened 1.0mm aluminium alloy material to accelerate even heat. Strengthened folded edge for convenient use and avoid warping. Ensure longer service life
- 3. Easy to Use: excellent non-stick features can be achieved with less natural baking oil, less baking time and low energy consumption. Easier to release loaf bread and clean up.
- 4. Multiple Applications: baking at home kitchen, quickly make high quality family dishes, afternoon tea, banquet desserts and other delicacies. Easy to deal with daily baking, family dinner, friends gathering, festival celebrations, etc. The bread pan can also be used for commercial use in bakery, restaurant, hotel, supermarket etc.
- 5. Low Price: Tsingbuy bakeware manufacturer provides wholesale of this loaf bread baking pan with lid at low price. Custom design and manufacturing is also available in Tsingbuy **bread & loaf pans factory**.