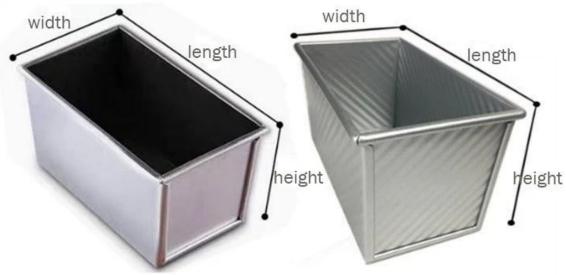

# **Product Specifications**

| weight | Length | width  | height | function |
|--------|--------|--------|--------|----------|
| 450g   | 21.0cm | 12.0cm | 11.0cm | bakery   |
| 600g   | 32.0cm | 10.5cm | 10.8cm | bakery   |
| 750g   | 33.0cm | 11.2cm | 11.6cm | bakery   |
| 900g   | 34.0cm | 11.8cm | 12.0cm | bakery   |
| 1000g  | 34.0cm | 13.5cm | 12.0cm | bakery   |
| 1200g  | 38.0cm | 13.3cm | 12.5cm | bakery   |