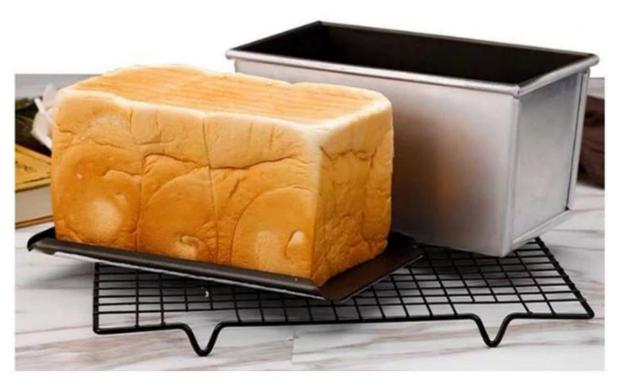

l, less baking time and low energy consumption. Easier to release loaf bread and clean up.
- 4. Multiple Applications: baking at home kitchen, quickly make high quality family dishes, afternoon tea, banquet desserts and other delicacies. Easy to deal with daily baking, family dinner, friends gathering, festival celebrations, etc. The bread pan can also be used for commercial use in bakery, restaurant, hotel, supermarket etc.
- 5. Low Price: Tsingbuy bakeware manufacturer provides wholesale of this loaf bread baking pan with lid at low price. Custom design and manufacturing is also available in Tsingbuy **bread & loaf pans factory**.

# Product images of corrugated aluminum pullman loaf pan bread tin with lid



# Black Nonstick Loaf Pan with Smooth Surface



# **Product Specifications**





| weight | Length | width  | height | function |
|--------|--------|--------|--------|----------|
| 450g   | 21.0cm | 12.0cm | 11.0cm | bakery   |
| 600g   | 32.0cm | 10.5cm | 10.8cm | bakery   |
| 750g   | 33.0cm | 11.2cm | 11.6cm | bakery   |
| 900g   | 34.0cm | 11.8cm | 12.0cm | bakery   |
| 1000g  | 34.0cm | 13.5cm | 12.0cm | bakery   |
| 1200g  | 38.0cm | 13.3cm | 12.5cm | bakery   |



High Quality
Aluminum Alloy
Food Grade
Nonstick Coating
Exquisite Workmanship



Holes for aire flow











#### More types of bread & loaf pans for your information

Here are more designs for bread loaf pans.

Our Pullman loaf pans is designed with simple style, beautiful and practical with fast heat conduction, even heating, not easy to appear partial scorch.

Material optional: aluminum, alu