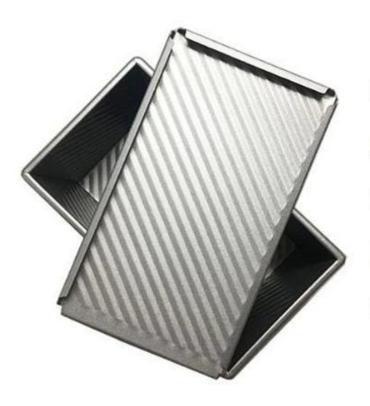

# Product images of corrugated aluminum pullman loaf pan bread tin with lid

# Black Nonstick Loaf Pan with Smooth Surface