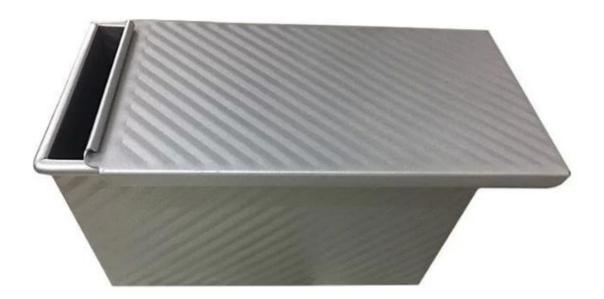

# Product images of corrugated aluminum pullman loaf pan bread tin with lid

High Quality
Aluminum Alloy
Food Grade
Nonstick Coating
Exquisite Workmanship

Holes for aire flow