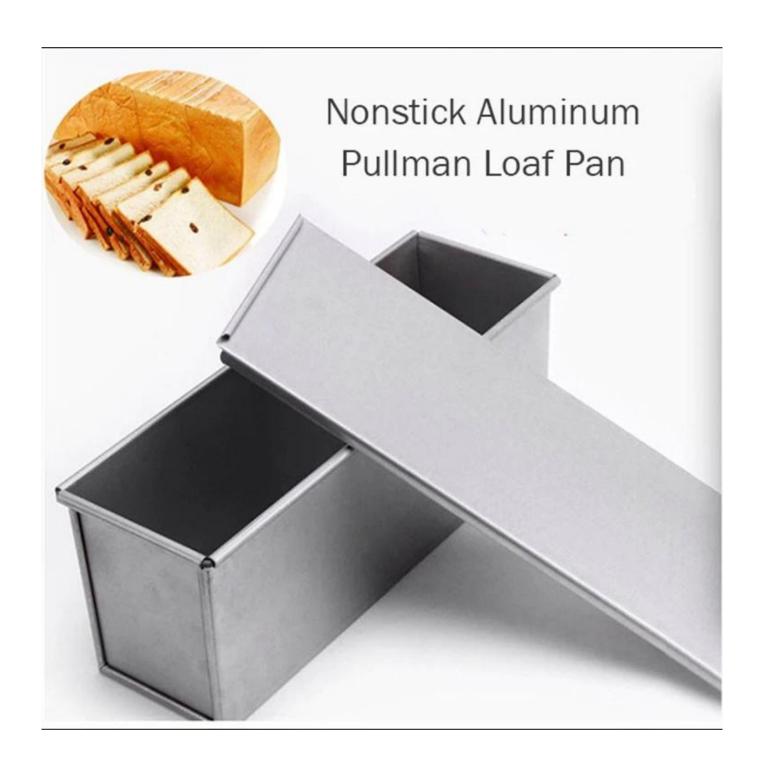

# Product images of corrugated aluminum pullman loaf pan bread tin with lid

# Main features of corrugated aluminum pullman loaf pan bread tin with lid

- 1. Safe and Health: food-grade PTFE non stick coating and Silicone non stick coating are optional. No harmful substance release in high temperature baking.
- 2. Commercial Grade: adopts thickened 1.0mm aluminium alloy material to accelerate even heat. Strengthened folded edge for convenient use and avoid warping. Ensure longer service life
- 3. Easy to Use: excellent non-stick features can be achieved with less natural baking oil, less baking time and low energy consumption. Easier to release loaf bread and clean up.
- 4. Multiple Applications: baking at home kitchen, quickly make high quality family dishes, afternoon tea, banquet desserts and other delicacies. Easy to deal with daily baking, family dinner, friends gathering, festival celebrations, etc. The bread pan can also be used for commercial use in bakery, restaurant, hotel, supermarket etc.
- 5. Low Price: Tsingbuy bakeware manufacturer provides wholesale of this loaf bread baking pan with lid at low price. Custom design and manufacturing is also available in Tsingbuy **bread & loaf pans factory**.