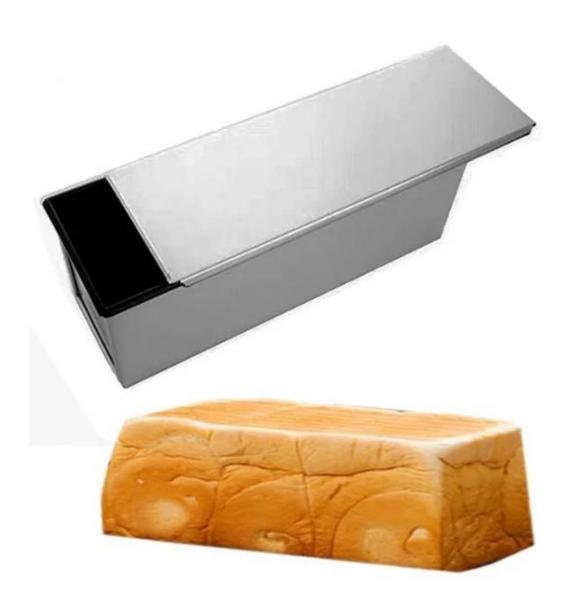

# Product images of corrugated aluminum pullman loaf pan bread tin with lid

Size: any size

Lid: with lid or not as your requirement.