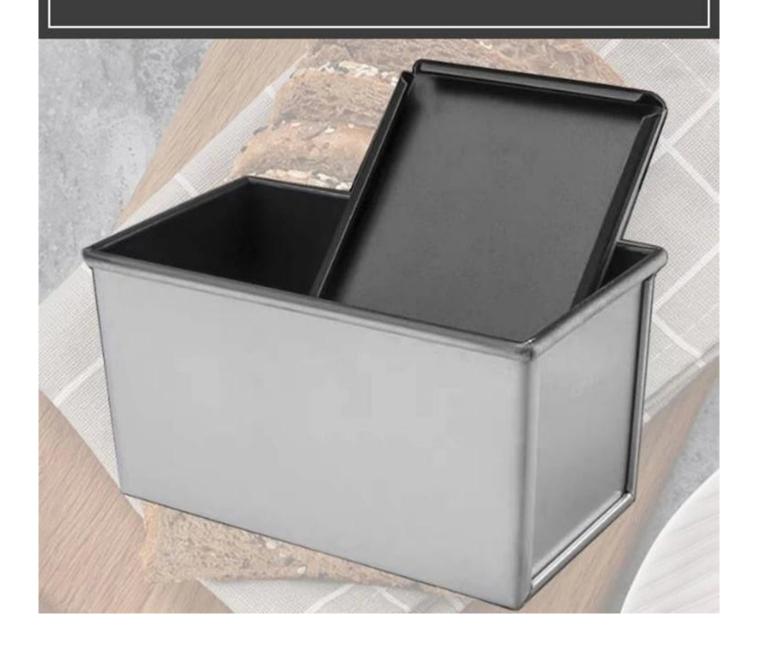

eved with less natural baking oil, less baking time and low energy consumption. Easier to release loaf bread and clean up.
- 4. Multiple Applications: baking at home kitchen, quickly make high quality family dishes, afternoon tea, banquet desserts and other delicacies. Easy to deal with daily baking, family dinner, friends gathering, festival celebrations, etc. The bread pan can also be used for commercial use in bakery, restaurant, hotel, supermarket etc.
- 5. Low Price: Tsingbuy bakeware manufacturer provides wholesale of this loaf bread baking pan with lid at low price. Custom design and manufacturing is also available in Tsingbuy **bread & loaf pans factory**.

# Product images of corrugated aluminum pullman loaf pan bread tin with lid



# Black Nonstick Loaf Pan with Smooth Surface



# **Product Specifications**





| weight | Length | width  | height | function |
|--------|--------|--------|--------|----------|
| 450g   | 21.0cm | 12.0cm | 11.0cm | bakery   |
| 600g   | 32.0cm | 10.5cm | 10.8cm | bakery   |
| 750g   | 33.0cm | 11.2cm | 11.6cm | bakery   |
| 900g   | 34.0cm | 11.8cm | 12.0cm | bakery   |
| 1000g  | 34.0cm | 13.5cm | 12.0cm | bakery   |
| 1200g  | 38.0cm | 13.3cm | 12.5cm | bakery   |



High Quality
Aluminum Alloy
Food Grade
Nonstick Coating
Exquisite Workmanship



Holes for aire flow











#### More types of bread & loaf pans for your information

Here are more designs for bread loaf pans.

Our Pullman loaf pans is designed with simple style, beautiful and practical with fast heat conduction, even heating, not easy to appear partial scorch.