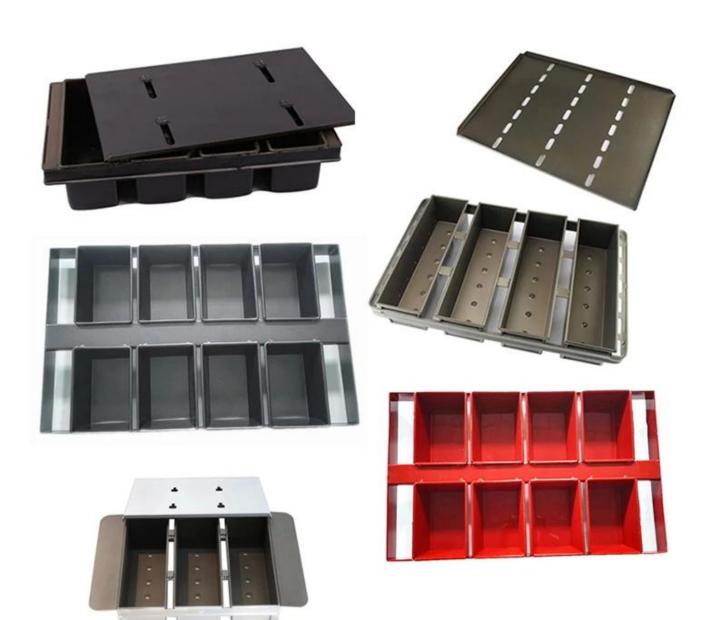

## **More Customzied Strap Loaf Pans from Tsingbuy**

### Customized Strapped Loaf Pan Sets

A.Overall Length

C.Overall Width

D.Depth

E.Frame Height

F.Center-to-center

G.Pan Distance

Frame handle

no handle

Matching lid (Drop Style)