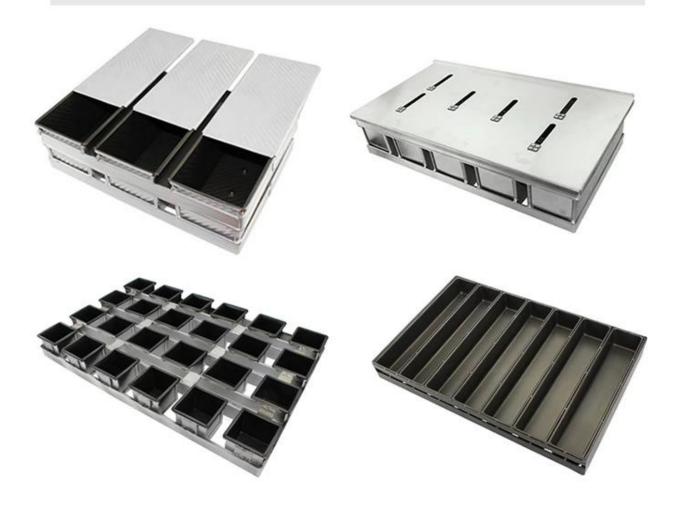

#### More types of bread & loaf pans for your information

Here are more designs for bread loaf pans.

Our Pullman loaf pans is designed with simple style, beautiful and practical with fast heat conduction, even heating, not easy to appear partial scorch.

Material optional: aluminum, aluminized steel, stainless steel

Perforation options: no perforation, bottom-perforated, all-perforated

Using scene: single loaf pan, strap loaf pan

Surface options: smooth, corrugated, no-coating, Teflon non-stick, silicone non-stick

Size: any size

Lid: with lid or not as your requirement.

# customized single loaf pan

Besides wholesale pullman loaf pan with lid, ODM&OEM service of sheet pan, baguette pan, multi-mould cupcake pan, strap loaf pan is also one of our biggest strength, welcome for more info.