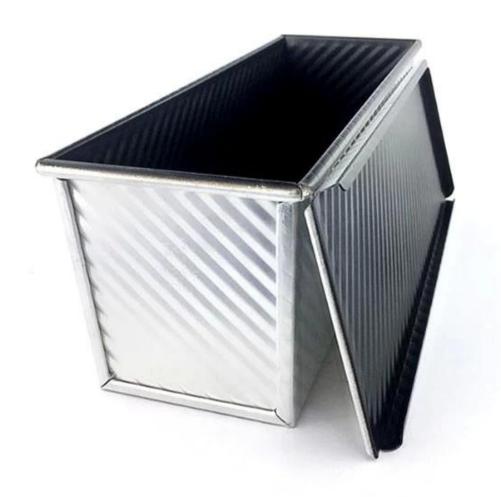

# Product images of corrugated aluminum pullman loaf pan bread tin with lid

High Quality
Aluminum Alloy
Food Grade
Nonstick Coating
Exquisite Workmanship

Holes for aire flow