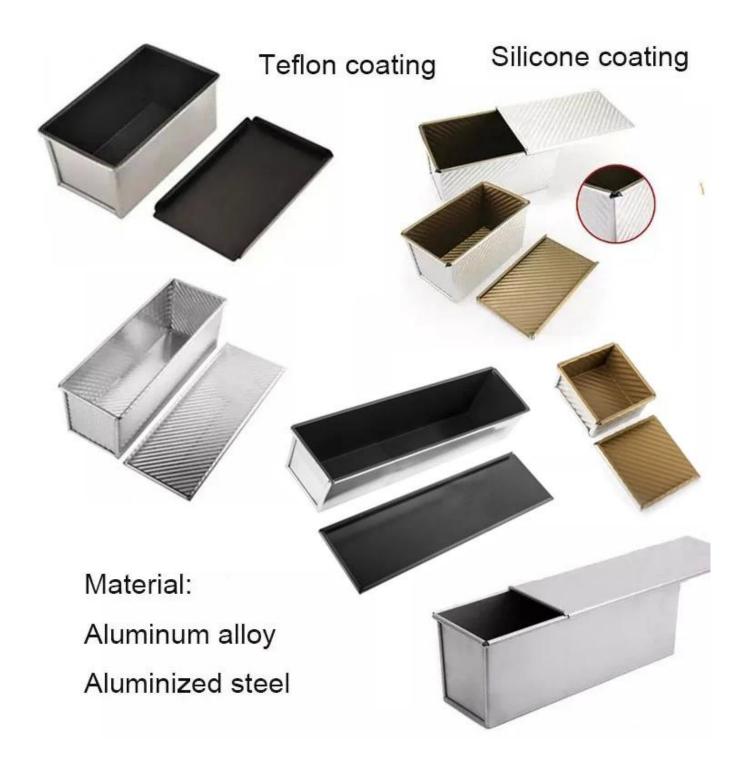

#### More types of bread & loaf pans for your information

Here are more designs for bread loaf pans.

Our Pullman loaf pans is designed with simple style, beautiful and practical with fast heat conduction, even heating, not easy to appear partial scorch.

Material optional: aluminum, aluminized steel, stainless steel

Perforation options: no perforation, bottom-perforated, all-perforated

Using scene: single loaf pan, strap loaf pan

Surface options: smooth, corrugated, no-coating, Teflon non-stick, silicone non-stick

Size: any size

Lid: with lid or not as your requirement.