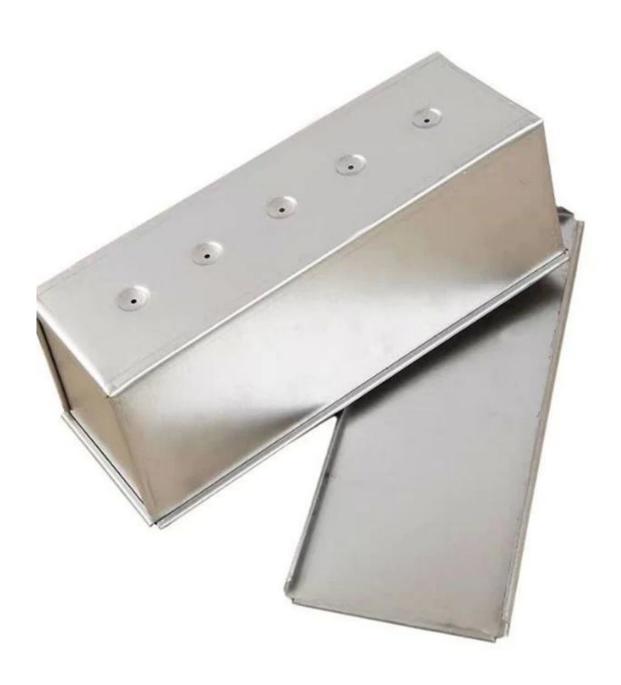

# Product images of corrugated aluminum pullman loaf pan bread tin with lid

High Quality
Aluminum Alloy
Food Grade
Nonstick Coating
Exquisite Workmanship

Holes for aire flow