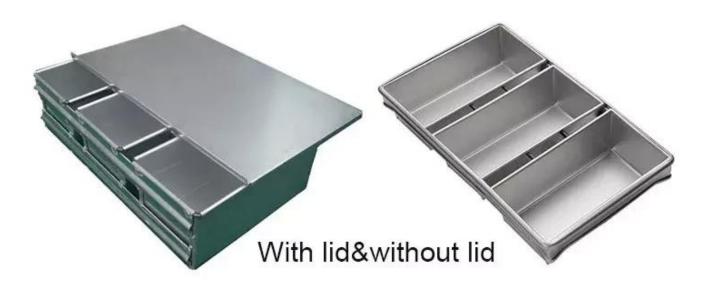

#### Main features of loaf pan wholesales China

- Commercial grade
- China loaf pan is built in folded construction with reinforcing wire
- <u>Toast tin manufacturer</u> designs the drop cover with a reinforced hemmed edge for easy slide on/off and also makes it more durable
- Unique corrugated surface design facilitates air circulation for evenly baked goods and quick release to bake the perfect quick bread, flawless pound cake, super moist cornbread, or classic meatloaf.
- Season pan prior to first use; wipe to clean; if needed, wash with cold water, mild soap and dry immediately

Pictures of products for loaf pan wholesales China