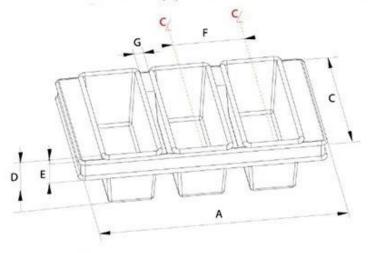

# **Customized Strapped Loaf Pan Sets**

A.Overall Length C.Overall Width

D.Depth

E.Frame Height

F.Center-to-center

G.Pan Distance

Flat handle

Frame handle