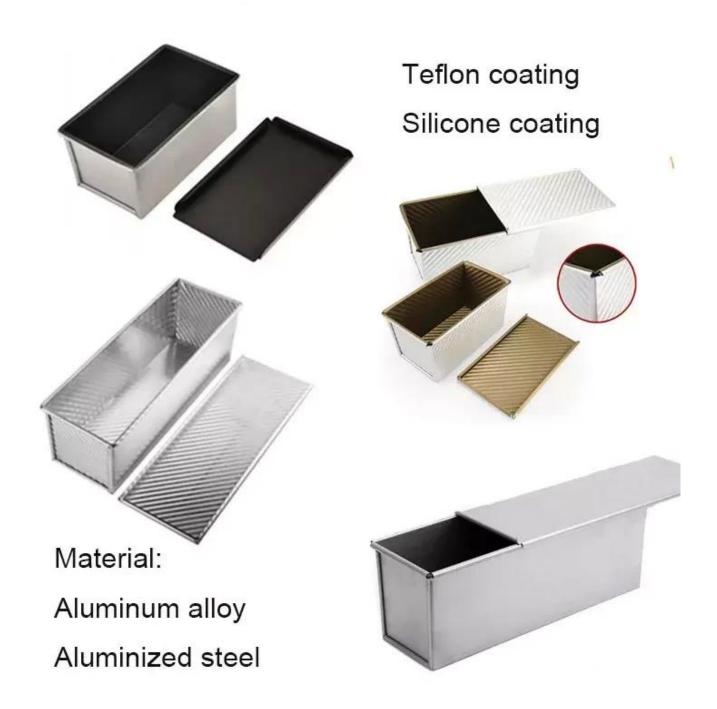

#### **Caring of Teflon coated**

Basic Maintenance tips (first time use only) from strap loaf pan manufacturer China

- 1. Clean the trays(make sure not use sharp tool, or it will damage the teflon coating)
- 2. Brush oil with the tray (in teflon coating area)
- 3. Set the oven on 180degrees
- 4. Put the trays inside oven , and keep in the oven at 180degrees for 10minutes

### Other maintenance suggestions from China loaf pan supplier

- 1. Baking temperature need lower 250 degree and then can expand the life span.
- 2. To avoid unevenly heats.
- 3. Don't empty to burn.
- 4. Don't use high temperature steam cooking for a long time as it is easy to make the teflon took off.

### Instructions of teflon daily using

- 1. Cleaning with soft cloth and drying the tray before your using.
- 2. Using soft cloth or plastic scraper to clean the residues of the inner trays after finish baking.

- 3. Better to add some Neutral Detergent into temperature water to clean the residues entirely with soft cloth after using several times.
- 4. Brush some oil to improve the efficiency of coating while baking high sugar products ( recommend butter, baking tray's oil or lard oil. Don't use salad oil )