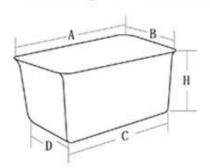

## Customized Single Loaf Pan

A.Top length of the item
B.Top width of the item
C.Bottom length of the item
D.Bottom width of the item
H.Height