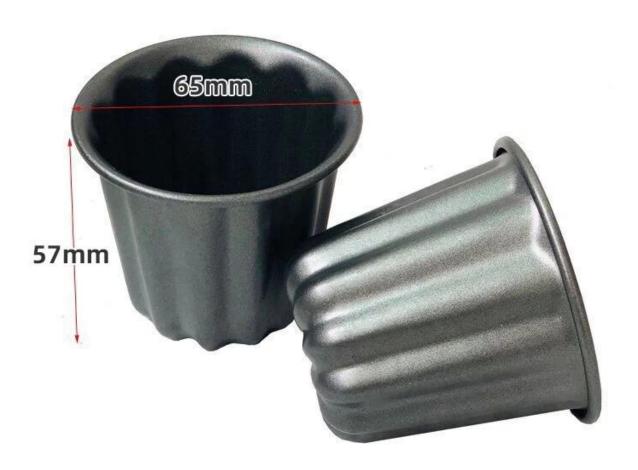

makes the canele molds in classic design, adding a touch of elegance to your kitchen and baking endeavors. The carbon steel and non stick coated surface treatment not only enhances their aesthetic appeal but also promotes efficient heat distribution, resulting in perfectly baked canele cakes with a delightful crispy exterior and soft interior.
- 5. Versatile Baking Tool: These molds are not limited to canele cakes alone. They can also be used to create a variety of other delightful treats, including mini bundt cakes, muffins, custards, and more. Their versatile nature makes them a valuable addition to any baking enthusiast's collection, allowing for endless creative possibilities in the kitchen.

Product images of carbon steel non stick canele mold pan canele baking tin cup



















#### More types of cake moulds from Tsingbuy bakeware manufacturer

Tsingbuy copper canele mold factory also provides wholesale of round, square, rectangle, heart-shaped cake baking pans, as well as special baking molds for bundt cake, chiffon cake, springform cake, angel cake etc. There are hundreds of different cake molds in various designs and sizes. If there is no one meeting your needs, we also provide custom design and manufacturing service. ODM&OEM service is one of our biggest strength.





















**Factory Show** 

# Production Machines



Automatic cutting machine



Automatic punching machine



Punching machine



Bending machine



Sand blasting machine



Drying machine

## Our Advantages



Professional machine



Standard production flow



Experienced workers