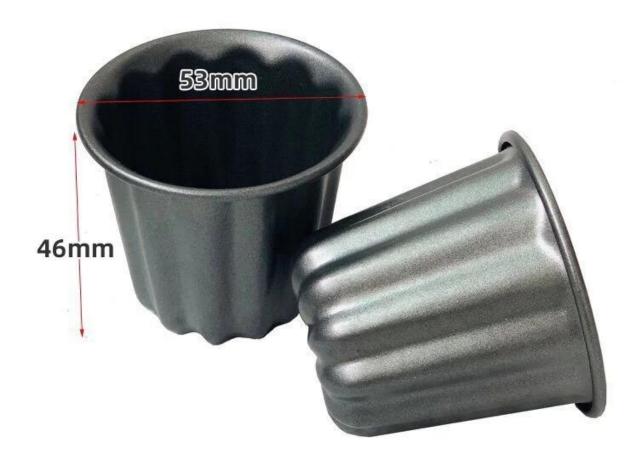

#### Main features of carbon steel non stick canele mold pan canele baking tin cup

- 1. Superior Heat Conductivity: These non stick canele molds are crafted with high-quality carbon steel material with excellent heat conductivity, consistent heat distribution throughout the whole baking process, resulting in perfectly golden and caramelized canele cakes.
- 2. Non-Stick Coating: The canele molds feature a premium non-stick coating that allows for effortless release of your baked treats. Say goodbye to frustrating sticking and crumbling, as the non-stick surface ensures easy removal, preserving the intricate details and shapes of your canele cakes.
- 3. Durable and Long-Lasting: The high-quality construction ensures resistance to warping and bending, providing you with a reliable and long-lasting baking companion. The molds can withstand high temperatures and repeated use without losing their shape or performance.
- 4. Classic Design: Tsingbuy **canele mold factory** makes the canele molds in classic design, adding a touch of elegance to your kitchen and baking endeavors. The carbon steel and non stick coated surface treatment not only enhances their aesthetic appeal but also promotes efficient heat distribution, resulting in perfectly baked canele cakes with a delightful crispy exterior and soft interior.
- 5. Versatile Baking Tool: These molds are not limited to canele cakes alone. They can also be used to create a variety of other delightful treats, including mini bundt cakes, muffins, custards, and more. Their versatile nature makes them a valuable addition to any baking enthusiast's collection, allowing for endless creative possibilities in the kitchen.

Product images of carbon steel non stick canele mold pan canele baking tin cup