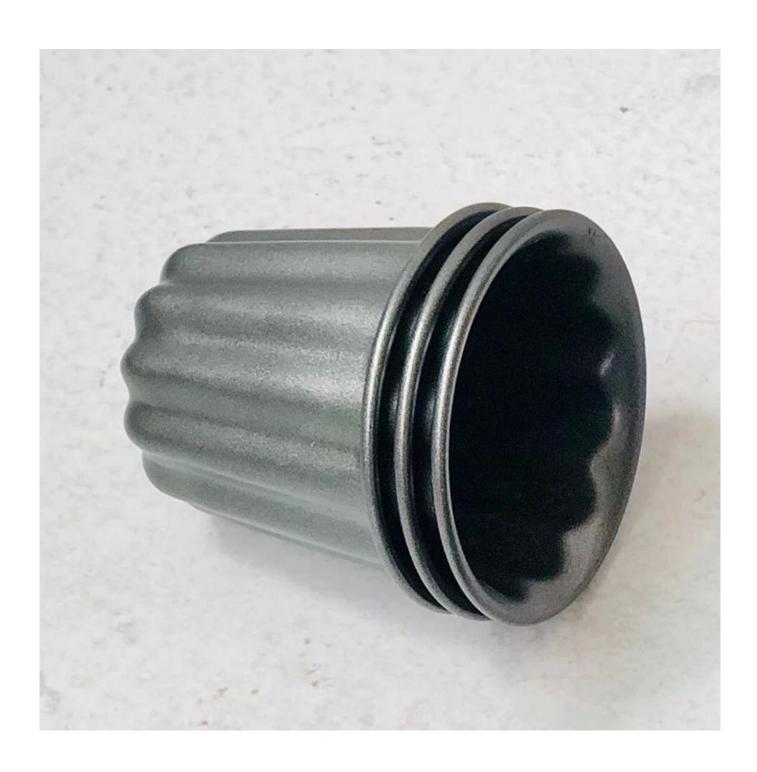

* makes the canele molds in classic design, adding a touch of elegance to your kitchen and baking endeavors. The carbon steel and non stick coated surface treatment not only enhances their aesthetic appeal but also promotes efficient heat distribution, resulting in perfectly baked canele cakes with a delightful crispy exterior and soft interior.
- 5. Versatile Baking Tool: These molds are not limited to canele cakes alone. They can also be used to create a variety of other delightful treats, including mini bundt cakes, muffins, custards, and more. Their versatile nature makes them a valuable addition to any baking enthusiast's collection, allowing for endless creative possibilities in the kitchen.

Product images of carbon steel non stick canele mold pan canele baking tin cup



















#### More types of cake moulds from Tsingbuy bakeware manufacturer

Tsingbuy copper canele mold factory also provides wholesale of round, square, rectangle, heart-shaped cake baking pans, as well as special baking molds for bundt cake, chiffon cake, springform cake, angel cake etc. There are hundreds of different cake molds in various designs and sizes. If there is no one meeting your needs, we also provide custom design and manufacturing service. ODM&OEM service is one of our biggest strength.





















**Factory Show** 

# Production Machines



Automatic cutting machine



Automatic punching machine



Punching machine



Bending machine



Sand blasting machine



Drying machine

## Our Advantages



Professional machine



Standard production flow



Experienced worke