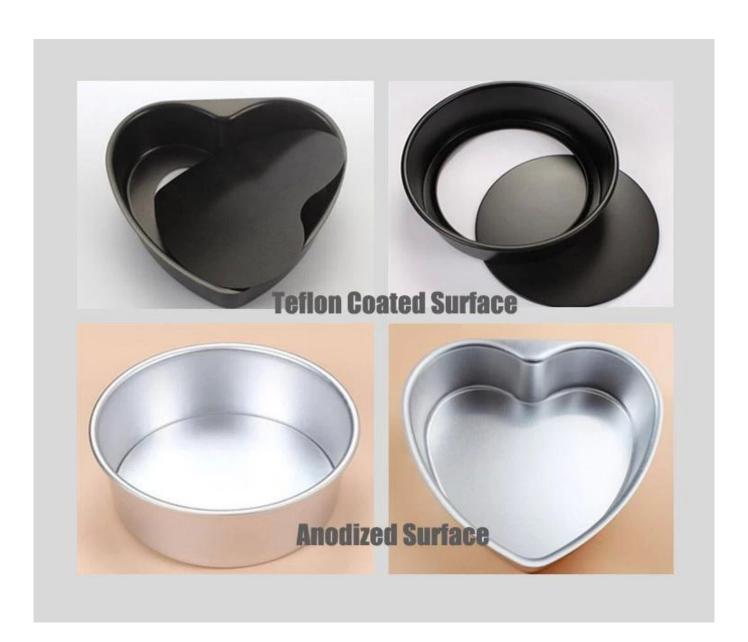

#### More types of cake moulds from Tsingbuy bakeware manufacturer

Tsingbuy copper canele mold factory also provides wholesale of round, square, rectangle, heart-shaped cake baking pans, as well as special baking molds for bundt cake, chiffon cake, springform cake, angel cake etc. There are hundreds of different cake molds in various designs and sizes. If there is no one meeting your needs, we also provide custom design and manufacturing service. ODM&OEM service is one of our biggest strength.