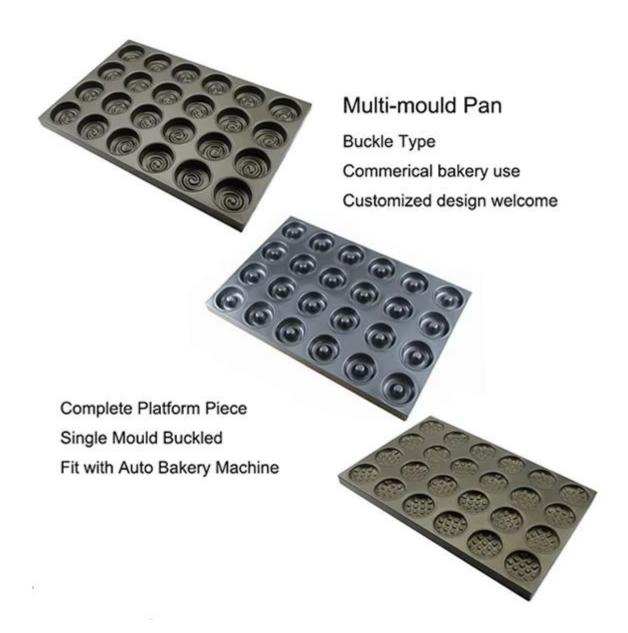

# Multi-mould Pan

Machine Stamp

Aluminized steel

Round corner

Nature/Teflon Coating/

# Multi-mould Pan

Buckle Type

Commerical bakery use

Customized design welcome

Complete Platform Piece
Single Mould Buckled
Fit with Auto Bakery Machine

China bakeware factory pictures

Here are some pictures of <u>muffin tin supplier</u> for your info. Welcome to ask for more information.