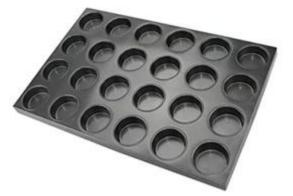

## Bear Paw Print Muffin Pan

### Main features of aluminized steel non-stick bear paw print muffin pan

- Made of 0.4/0.8mm thick aluminized steel, good for heat conductivity, more durable than aluminum alloy, long service life.
- Machine stamp and buckled workmanship, exquisite and smooth touch feeling.
- High-qualified and food-safe non-stick surface, easy to demould and clean up.
- Custom in pan size is available. Suitable for machinery food production lines.
- Tsingbuy muffin pan manufacturer has over 12 years experience in manufacturing baking trays, ODM & OEM custom service with professional sales team, design engineer and technically-skillful workers, as well as large factory production capacity. Welcome to visit us in Guangdong, China.

#### Product images of bear paw print muffin pan