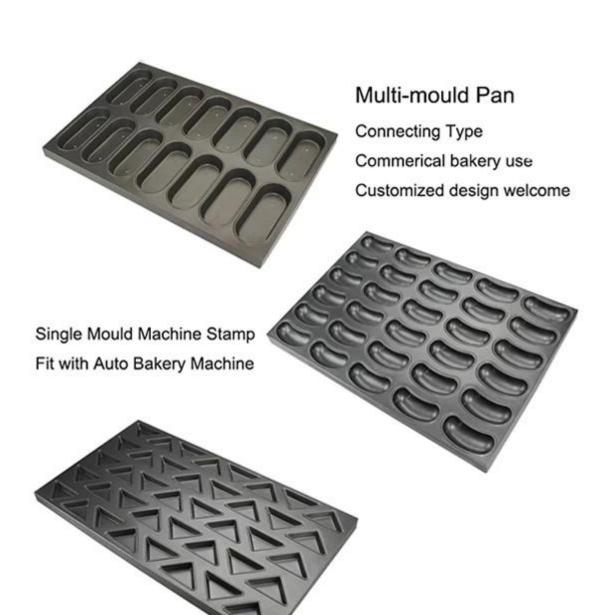

# Multi-mould Pan

Machine Stamp

Aluminized steel

Round corner

Nature/Teflon Coating/

# Multi-mould Pan

Buckle Type

Commerical bakery use

Customized design welcome

Complete Platform Piece
Single Mould Buckled
Fit with Auto Bakery Machine

China bakeware factory pictures

Here are some pictures of <u>muffin tin supplier</u> for your info. Welcome to ask for more information.