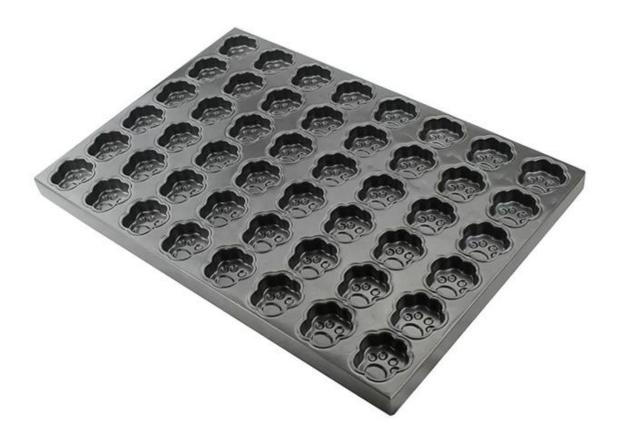

## Bear Paw Print Muffin Pan

### Main features of aluminized steel non-stick bear paw print muffin pan

- Made of 0.4/0.8mm thick aluminized steel, good for heat conductivity, more durable than aluminum alloy, long service life.
- Machine stamp and buckled workmanship, exquisite and smooth touch feeling.
- High-qualified and food-safe non-stick surface, easy to demould and clean up.
- Custom in pan size is available. Suitable for machinery food production lines.
- Tsingbuy muffin pan manufacturer has over 12 years experience in manufacturing baking trays, ODM & OEM custom service with professional sales team, design engineer and technically-skillful workers, as well as large factory production capacity. Welcome to visit us in Guangdong, China.

#### Product images of bear paw print muffin pan