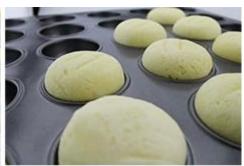

## Bear Paw Print Muffin Pan

### Main features of aluminized steel non-stick bear paw print muffin pan

- Made of 0.4/0.8mm thick aluminized steel, good for heat conductivity, more durable than aluminum alloy, long service life.
- Machine stamp and buckled workmanship, exquisite and smooth touch feeling.
- High-qualified and food-safe non-stick surface, easy to demould and clean up.
- Custom in pan size is available. Suitable for machinery food production lines.
- Tsingbuy muffin pan manufacturer has over 12 years experience in manufacturing baking trays, ODM & OEM custom service with professional sales team, design engineer and technically-skillful workers, as well as large factory production capacity. Welcome to visit us in Guangdong, China.

#### Product images of bear paw print muffin pan