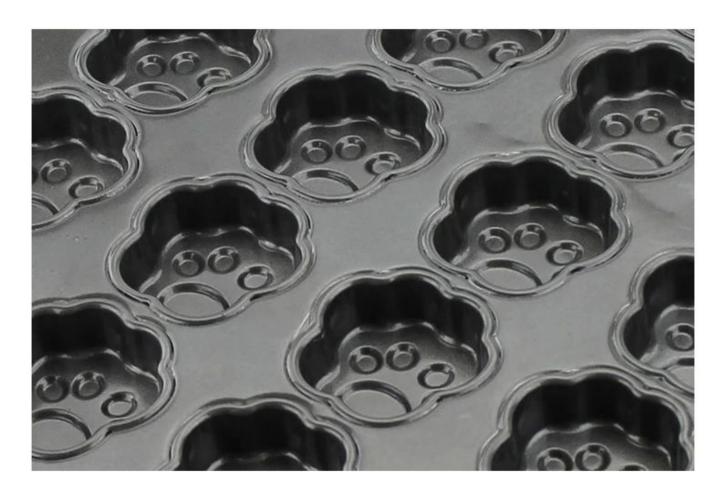

## Bear Paw Print Muffin Pan

### Main features of aluminized steel non-stick bear paw print muffin pan

- Made of 0.4/0.8mm thick aluminized steel, good for heat conductivity, more durable than aluminum alloy, long service life.
- Machine stamp and buckled workmanship, exquisite and smooth touch feeling.
- High-qualified and food-safe non-stick surface, easy to demould and clean up.
- Custom in pan size is available. Suitable for machinery food production lines.
- Tsingbuy muffin pan manufacturer has over 12 years experience in manufacturing baking trays, ODM & OEM custom service with professional sales team, design engineer and technically-skillful workers, as well as large factory production capacity. Welcome to visit us in Guangdong, China.

#### Product images of bear paw print muffin pan