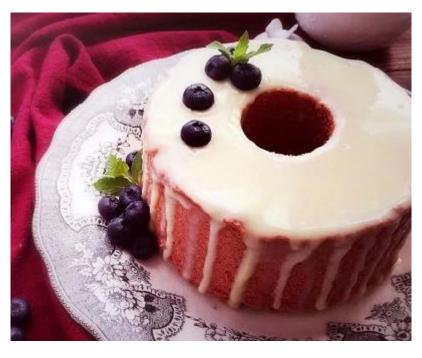

Notes: If you need small size (3"4"5") cake pan, click small round angel cake mold

Pictures of chiffon cake baking mould with removable bottom

If you want bakeware for Kugelhopf cakes breads, click **Kugelhopf cake pan manufcaturer**..