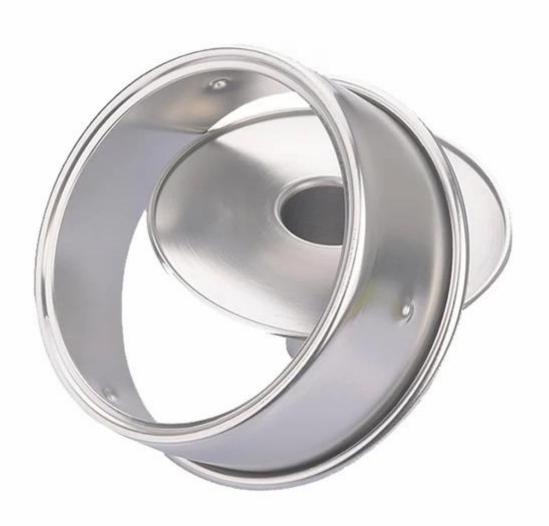

## Anodized Round Chiffon Cake Baking Mould with Removable Bottom

## Main features of chiffon cake baking mould with removable bottom

- 1.Food-grade anodized aluminum alloy
- 2. Machine stamped, exquisite workmanship and exterior
- 3. Aluminum has superior heat conductivity
- 4. Removable bottom is easy to release food and cleanup
- 5. Thick rolled edges for greater strength and prevent warping even at high temperatures
- 6.Dishwasher-safe
- 7. Three surface type for your selection: natural/anodized/teflon coating
- 8. Three sizes for your selection (6''+7''+8''); customized size is also abvailable

Notes: If you need small size (3"4"5") cake pan, click small round angel cake mold

Pictures of chiffon cake baking mould with removable bottom

If you want bakeware for Kugelhopf cakes breads, click **Kugelhopf cake pan manufcaturer**..