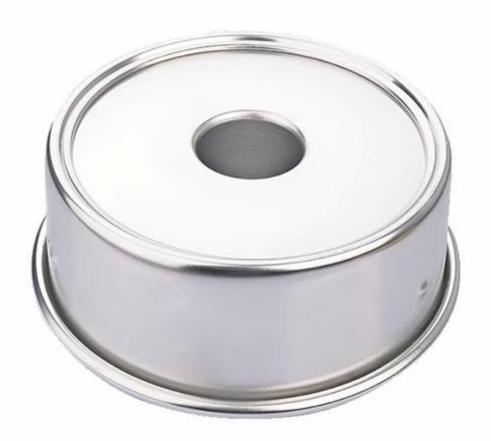

## Anodized Round Chiffon Cake Baking Mould with Removable Bottom

## Main features of chiffon cake baking mould with removable bottom

- 1.Food-grade anodized aluminum alloy
- 2. Machine stamped, exquisite workmanship and exterior
- 3. Aluminum has superior heat conductivity
- 4. Removable bottom is easy to release food and cleanup
- 5. Thick rolled edges for greater strength and prevent warping even at high temperatures
- 6.Dishwasher-safe
- 7. Three surface type for your selection: natural/anodized/teflon coating
- 8. Three sizes for your selection (6''+7''+8''); customized size is also abvailable

Notes: If you need small size (3"4"5") cake pan, click small round angel cake mold

Pictures of chiffon cake baking mould with removable bottom

If you want bakeware for Kugelhopf cakes breads, click **Kugelhopf cake pan manufcaturer**..