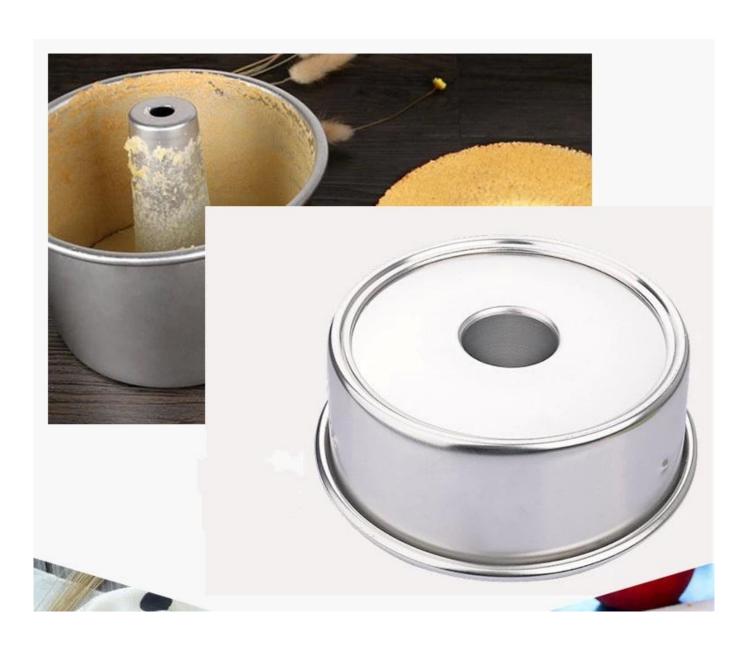

## Anodized Round Chiffon Cake Baking Mould with Removable Bottom

## Main features of chiffon cake baking mould with removable bottom

- 1.Food-grade anodized aluminum alloy
- 2. Machine stamped, exquisite workmanship and exterior
- 3. Aluminum has superior heat conductivity
- 4. Removable bottom is easy to release food and cleanup
- 5. Thick rolled edges for greater strength and prevent warping even at high temperatures
- 6.Dishwasher-safe
- 7. Three surface type for your selection: natural/anodized/teflon coating
- 8. Three sizes for your selection (6''+7''+8''); customized size is also abvailable

Notes: If you need small size (3"4"5") cake pan, click small round angel cake mold

Pictures of chiffon cake baking mould with removable bottom

If you want bakeware for Kugelhopf cakes breads, click **Kugelhopf cake pan manufcaturer**..