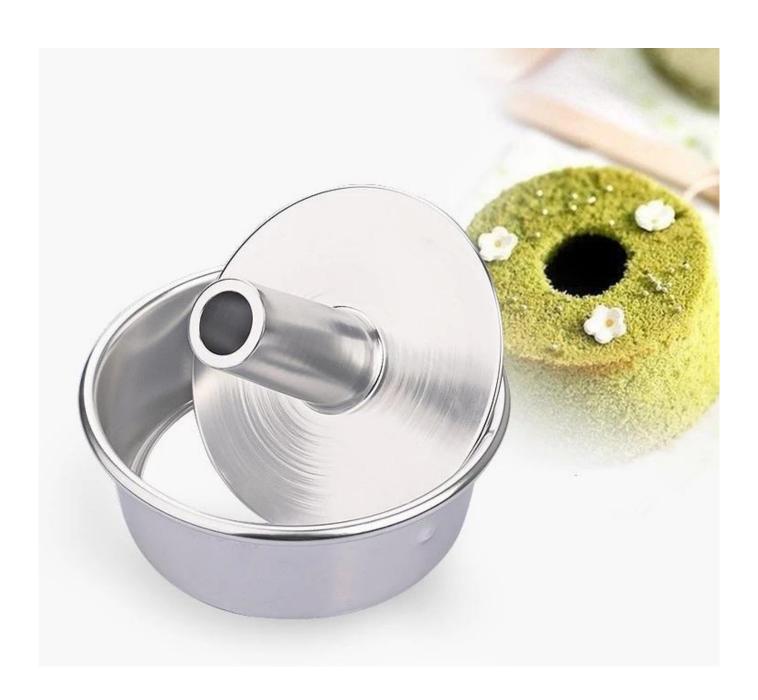

## Anodized Round Chiffon Cake Baking Mould with Removable Bottom

## Main features of chiffon cake baking mould with removable bottom

- 1.Food-grade anodized aluminum alloy
- 2. Machine stamped, exquisite workmanship and exterior
- 3. Aluminum has superior heat conductivity
- 4. Removable bottom is easy to release food and cleanup
- 5. Thick rolled edges for greater strength and prevent warping even at high temperatures
- 6.Dishwasher-safe
- 7. Three surface type for your selection: natural/anodized/teflon coating
- 8. Three sizes for your selection (6''+7''+8''); customized size is also abvailable

Notes: If you need small size (3"4"5") cake pan, click small round angel cake mold

Pictures of chiffon cake baking mould with removable bottom

If you want bakeware for Kugelhopf cakes breads, click **Kugelhopf cake pan manufcaturer**..