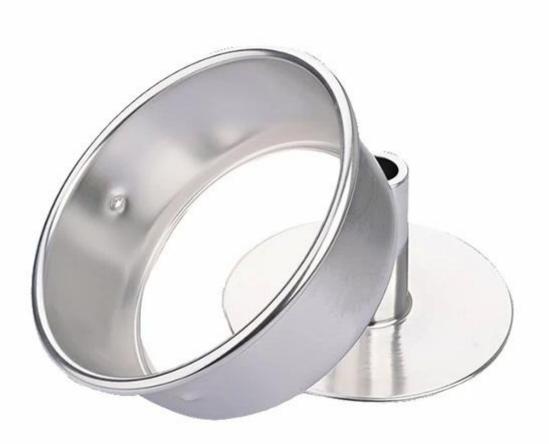

## Anodized Round Chiffon Cake Baking Mould with Removable Bottom

## Main features of chiffon cake baking mould with removable bottom

- 1.Food-grade anodized aluminum alloy
- 2. Machine stamped, exquisite workmanship and exterior
- 3. Aluminum has superior heat conductivity
- 4. Removable bottom is easy to release food and cleanup
- 5. Thick rolled edges for greater strength and prevent warping even at high temperatures
- 6.Dishwasher-safe
- 7. Three surface type for your selection: natural/anodized/teflon coating
- 8. Three sizes for your selection (6''+7''+8''); customized size is also abvailable

Notes: If you need small size (3"4"5") cake pan, click small round angel cake mold

Pictures of chiffon cake baking mould with removable bottom

If you want bakeware for Kugelhopf cakes breads, click **Kugelhopf cake pan manufcaturer**..