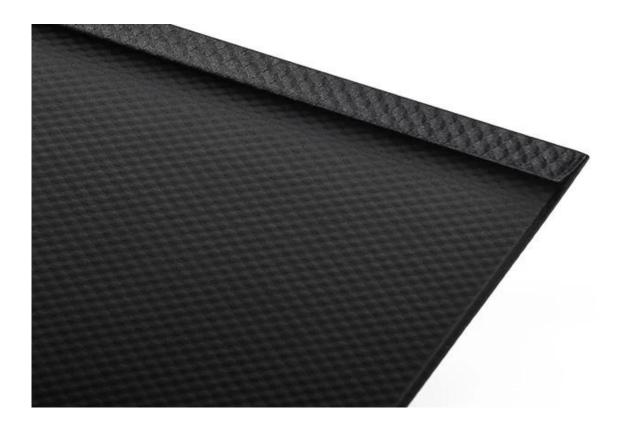

### Main Pictures of Alusteel baking sheet pan 400\*600\*20mm

Details of Alusteel baking sheet pan 600 x 800mm TSPP054