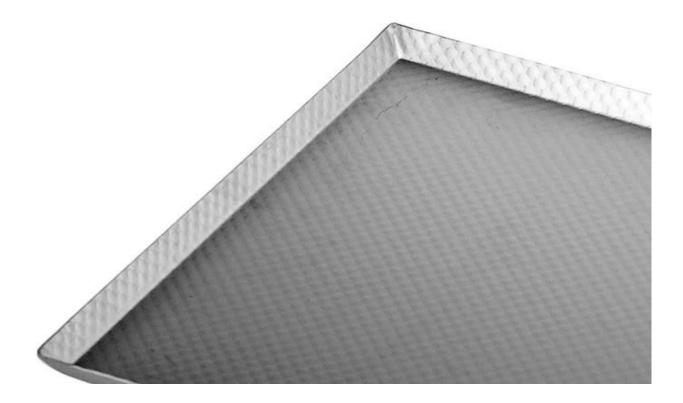

### Main Pictures of Alusteel baking sheet pan 400\*600\*20mm

Details of Alusteel baking sheet pan 600 x 800mm TSPP054