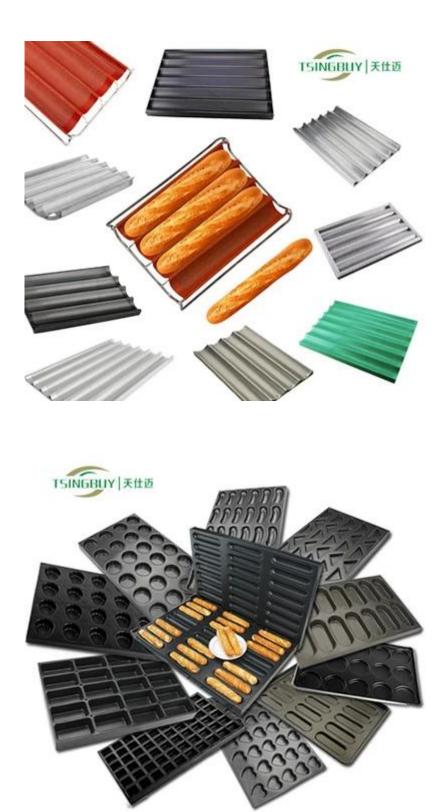

### Main Pictures of Alusteel baking sheet pan 400\*600\*20mm

Details of Alusteel baking sheet pan 600 x 800mm TSPP054

## More patterns of sheet baking pans

Tsingbuy **aluminum sheet pan manufacturer in China** provides OEM & OEM service. You can get your satisfying baking sheet pan with us.

- High quality aluminum/alumminized steel

- Machine stamp with round corner, exquisite apperance
- Iron steel rim for more strength and stable support
- Customized service like perforation, coating is available
- Handmade sheet baking pan is also in the list for your options