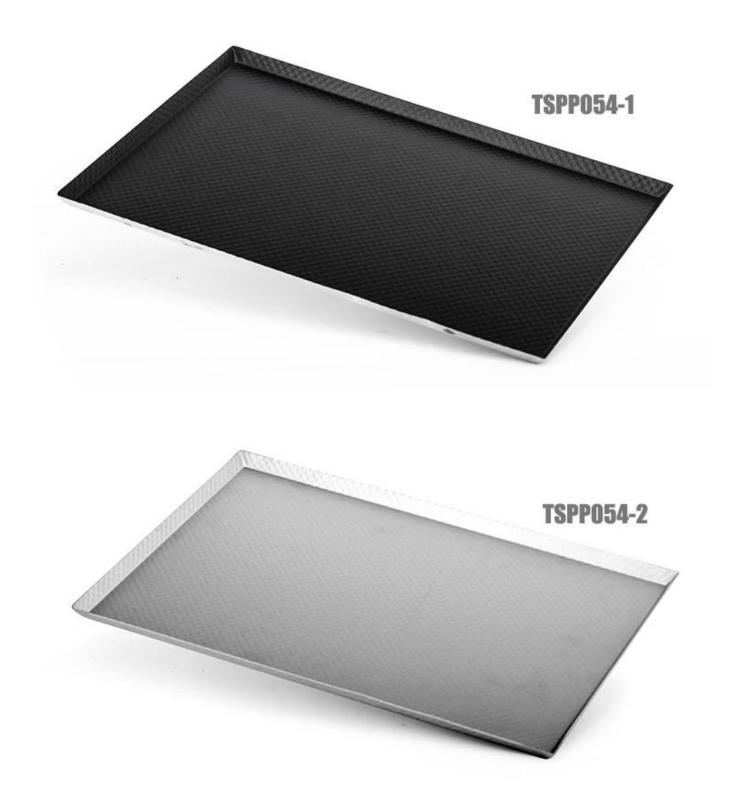

- Specifications as bellow. And customized pan is welcomed at Tsingbuy <u>aluminum baking trays</u> factory in China.

| Model<br>number | Size         | Thickness | Surface              | Craft                                  |
|-----------------|--------------|-----------|----------------------|----------------------------------------|
| TSPP054-1       | 600*800*20mm | 1.5mm     | Corrugated, nonstick | Machine stamp<br>Straight up<br>corner |
| TSPP054-2       | 600*800*20mm | 1.5mm     | Corrugated           |                                        |

### Main Pictures of Alusteel baking sheet pan 400\*600\*20mm

Details of Alusteel baking sheet pan 600 x 800mm TSPP054