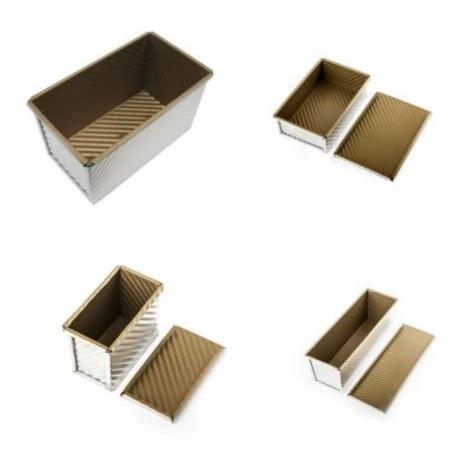

## **Products pictures:**

## Features:

- 1. Commercial grade
- 2. Folded construction with reinforcing wire
- 3. Drop cover has a reinforced hemmed edge for easy slide on/off and added durability
- 4. Unique corrugated surface design facilitates air circulation for evenly baked goods and quick release

to bake the perfect quick bread, flawless pound cake, super moist cornbread, or classic meatloaf.

5. Season pan prior to first use; wipe to clean; if needed, wash with cold water, mild soap and dry immediately