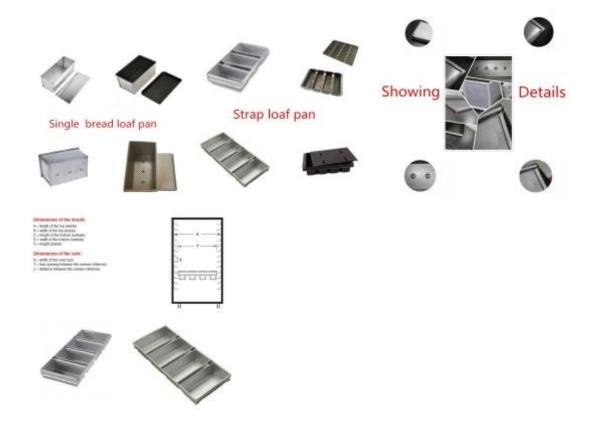

## **Products showing:**

## **Ability to Customized**

| Item        | Single Bread Loaf Pan       | Bread Loaf Pan Strap        | Fluted Bread Loaf Pan       |
|-------------|-----------------------------|-----------------------------|-----------------------------|
| Description | _                           | -                           |                             |
| Item Code   | TSTP01                      | TSTP02                      | TSTP03                      |
| Material    | Aluminum/Aluminized Steel   | Aluminum/Aluminized Steel   | Aluminum/Aluminized Steel   |
| Size        | Any size                    | Any size                    | Any size                    |
| Thickness   | 0.8/1.0mm/1.2mm/1.5mm       | 1.0/1.2/1.5mm               | 1.0/1.2/1.5mm               |
| Surface     | Non-coating/Teflon/Silicone | Non-coating/Teflon/Silicone | Non-coating/Teflon/Silicone |
| Handle      |                             |                             |                             |
| Workmanship | Folded/machine stamp        | Folded                      | Folded/machine stamp        |
| MOQ         | 50pcs                       | 30sets                      | 50pcs                       |
| Packing     | 20pcs/carton                | 5set/carton                 | 10pcs/carton                |