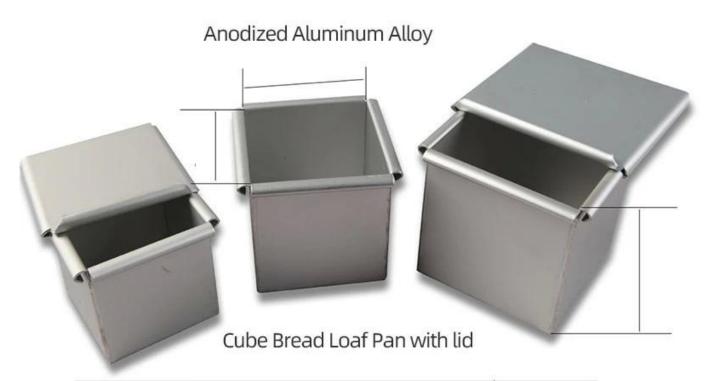

### Anodized Perforated Aluminum Square Mini Loaf Pan Cube Small Toast Bread Baking Pan with Lid

## Main features of aluminum square mini small bread loaf pan with lid

- Safe and Health: Food-grade PTFE non stick coated surface, no harmful substance release in high temperature baking.
- Commercial Grade: Adopts thickened 1.0mmaluminium alloy material to accelerate even heat. The strengthened edge helps to avoid warping. Ensure longer service life
- Easy to Use: Excellent non-stick can be achieved with less natural cooking oil. Less baking time and low energy consumption. Easier for demoulding and cleaning.
- Multiple Applications : Quickly make high quality family dishes, afternoon tea, banquet desserts and other delicacies. Easy to deal with daily cooking, family dinner, friends gathering, festival celebrations, etc. Spend less time and have more fun
- Low Price: Tsingbuy <u>mini loaf pan manufacturer</u> highly value customers' satisfaction while providing non stick toast pan wholesale with regular specifications. We also provide custom design and manufacturing for our customers, so as to offer a perfect solution to to your baking.

## Product Pictures of aluminum square mini small bread loaf pan with lid

| Model | Size          | Thick | Weight |
|-------|---------------|-------|--------|
| 6cm   | 6x6x6cm       | 1.2mm | 80g    |
| 7cm   | 7x7x7cm       | 1.2mm | 105g   |
| 7.5cm | 7.5x7.5x7.5cm | 1.2mm | 140g   |
| 8cm   | 8x8x8cm       | 1.2mm | 150g   |
| 9cm   | 9x9x9cm       | 1.2mm | 180g   |
| 10cm  | 10x10x10cm    | 1.2mm | 195g   |