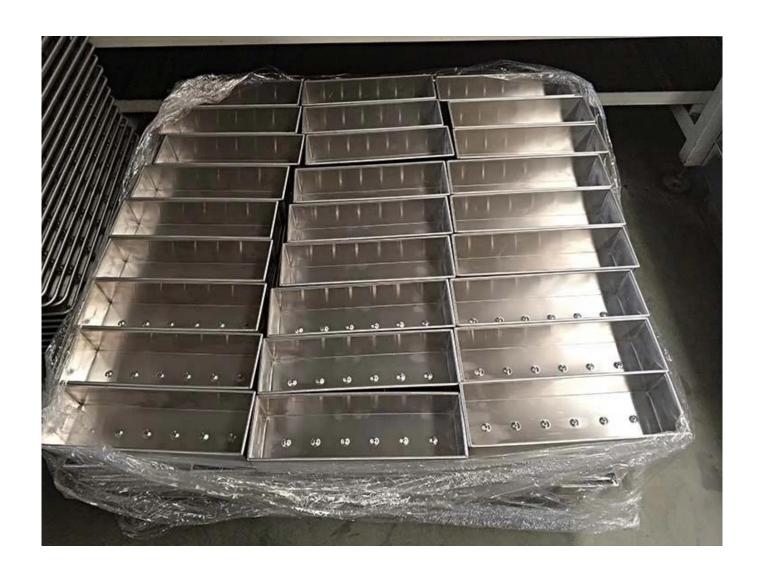

## Product Pictures of aluminum square mini small bread loaf pan with lid

| Model | Size          | Thick | Weight |
|-------|---------------|-------|--------|
| 6cm   | 6x6x6cm       | 1.2mm | 80g    |
| 7cm   | 7x7x7cm       | 1.2mm | 105g   |
| 7.5cm | 7.5x7.5x7.5cm | 1.2mm | 140g   |
| 8cm   | 8x8x8cm       | 1.2mm | 150g   |
| 9cm   | 9x9x9cm       | 1.2mm | 180g   |
| 10cm  | 10x10x10cm    | 1.2mm | 195g   |

#### **More Hot Selling Loaf Pan Models Recommended**

More mini cube pullman loaf pan square shape bread baking pans from Tsingbuy **small bread pans supplier**. As following pictures:

Material options: aluminium alloy, aluminized steel, stainless steel, carbon steel