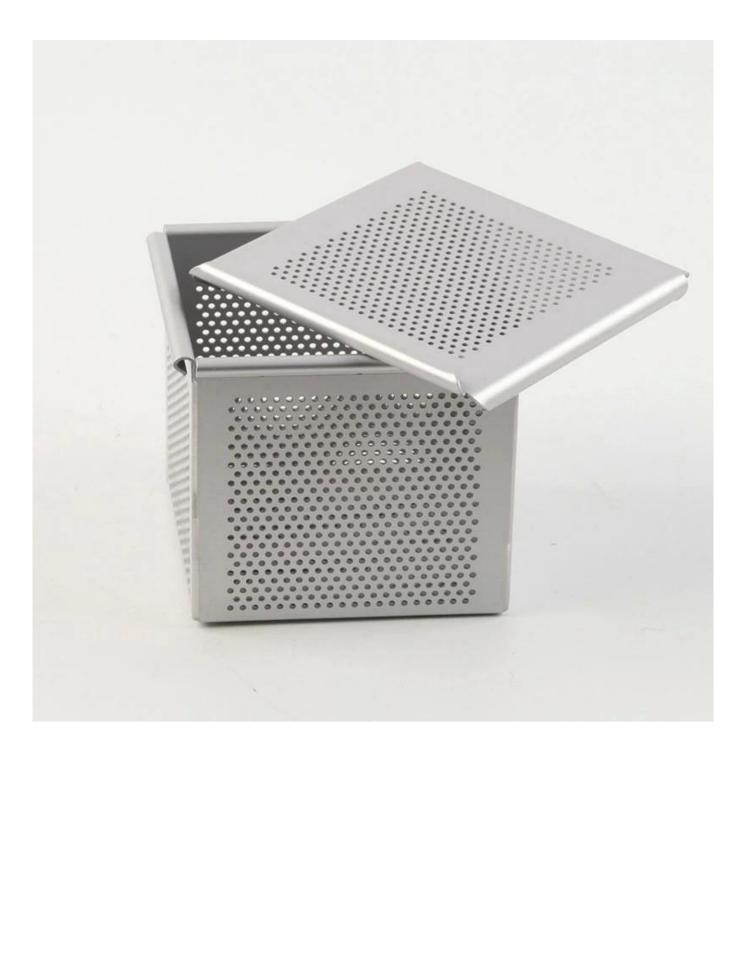

### Anodized Perforated Aluminum Square Mini Loaf Pan Cube Small Toast Bread Baking Pan with Lid

## Main features of aluminum square mini small bread loaf pan with lid

- Safe and Health: Food-grade PTFE non stick coated surface, no harmful substance release in high temperature baking.
- Commercial Grade: Adopts thickened 1.0mmaluminium alloy material to accelerate even heat. The strengthened edge helps to avoid warping. Ensure longer service life
- Easy to Use: Excellent non-stick can be achieved with less natural cooking oil. Less baking time and low energy consumption. Easier for demoulding and cleaning.
- Multiple Applications : Quickly make high quality family dishes, afternoon tea, banquet desserts and other delicacies. Easy to deal with daily cooking, family dinner, friends gathering, festival celebrations, etc. Spend less time and have more fun
- Low Price: Tsingbuy <u>mini loaf pan manufacturer</u> highly value customers' satisfaction while providing non stick toast pan wholesale with regular specifications. We also provide custom design and manufacturing for our customers, so as to offer a perfect solution to to your baking.

## Product Pictures of aluminum square mini small bread loaf pan with lid

| Model | Size          | Thick | Weight |
|-------|---------------|-------|--------|
| 6cm   | 6x6x6cm       | 1.2mm | 80g    |
| 7cm   | 7x7x7cm       | 1.2mm | 105g   |
| 7.5cm | 7.5x7.5x7.5cm | 1.2mm | 140g   |
| 8cm   | 8x8x8cm       | 1.2mm | 150g   |
| 9cm   | 9x9x9cm       | 1.2mm | 180g   |
| 10cm  | 10x10x10cm    | 1.2mm | 195g   |