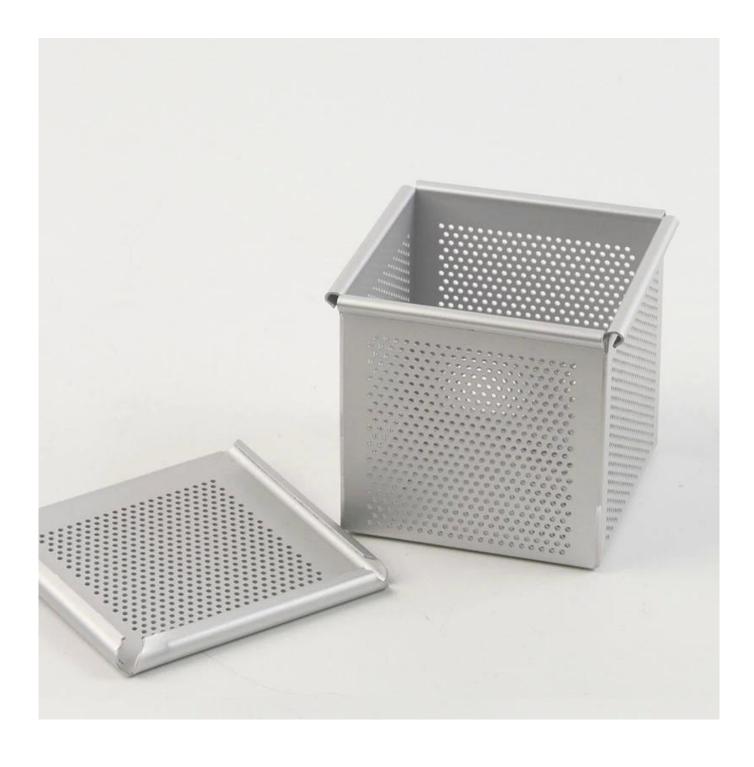

### Anodized Perforated Aluminum Square Mini Loaf Pan Cube Small Toast Bread Baking Pan with Lid

## Main features of aluminum square mini small bread loaf pan with lid

- Safe and Health: Food-grade PTFE non stick coated surface, no harmful substance release in high temperature baking.
- Commercial Grade: Adopts thickened 1.0mmaluminium alloy material to accelerate even heat. The strengthened edge helps to avoid warping. Ensure longer service life
- Easy to Use: Excellent non-stick can be achieved with less natural cooking oil. Less baking time and low energy consumption. Easier for demoulding and cleaning.
- Multiple Applications : Quickly make high quality family dishes, afternoon tea, banquet desserts and other delicacies. Easy to deal with daily cooking, family dinner, friends gathering, festival celebrations, etc. Spend less time and have more fun
- Low Price: Tsingbuy <u>mini loaf pan manufacturer</u> highly value customers' satisfaction while providing non stick toast pan wholesale with regular specifications. We also provide custom design and manufacturing for our customers, so as to offer a perfect solution to to your baking.

## Product Pictures of aluminum square mini small bread loaf pan with lid

| Model | Size          | Thick | Weight |
|-------|---------------|-------|--------|
| 6cm   | 6x6x6cm       | 1.2mm | 80g    |
| 7cm   | 7x7x7cm       | 1.2mm | 105g   |
| 7.5cm | 7.5x7.5x7.5cm | 1.2mm | 140g   |
| 8cm   | 8x8x8cm       | 1.2mm | 150g   |
| 9cm   | 9x9x9cm       | 1.2mm | 180g   |
| 10cm  | 10x10x10cm    | 1.2mm | 195g   |