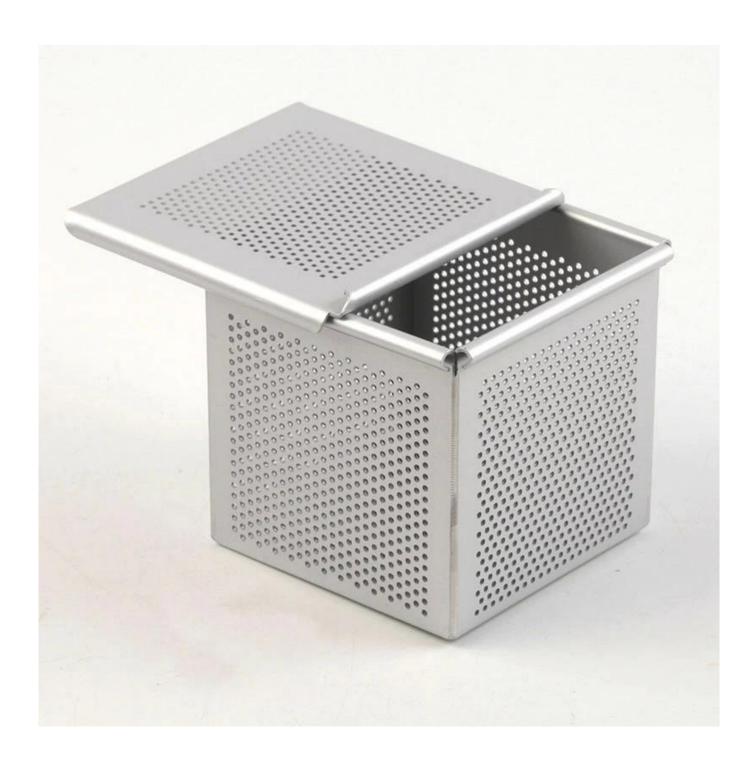

### Anodized Perforated Aluminum Square Mini Loaf Pan Cube Small Toast Bread Baking Pan with Lid

## Main features of aluminum square mini small bread loaf pan with lid

- Safe and Health: Food-grade PTFE non stick coated surface, no harmful substance release in high temperature baking.
- Commercial Grade: Adopts thickened 1.0mmaluminium alloy material to accelerate even heat. The strengthened edge helps to avoid warping. Ensure longer service life
- Easy to Use: Excellent non-stick can be achieved with less natural cooking oil. Less baking time and low energy consumption. Easier for demoulding and cleaning.
- Multiple Applications : Quickly make high quality family dishes, afternoon tea, banquet desserts and other delicacies. Easy to deal with daily cooking, family dinner, friends gathering, festival celebrations, etc. Spend less time and have more fun
- Low Price: Tsingbuy <u>mini loaf pan manufacturer</u> highly value customers' satisfaction while providing non stick toast pan wholesale with regular specifications. We also provide custom design and manufacturing for our customers, so as to offer a perfect solution to to your baking.

## Product Pictures of aluminum square mini small bread loaf pan with lid

| Model | Size          | Thick | Weight |
|-------|---------------|-------|--------|
| 6cm   | 6x6x6cm       | 1.2mm | 80g    |
| 7cm   | 7x7x7cm       | 1.2mm | 105g   |
| 7.5cm | 7.5x7.5x7.5cm | 1.2mm | 140g   |
| 8cm   | 8x8x8cm       | 1.2mm | 150g   |
| 9cm   | 9x9x9cm       | 1.2mm | 180g   |
| 10cm  | 10x10x10cm    | 1.2mm | 195g   |