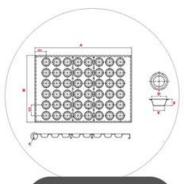

## Product Pictures of aluminum square mini small bread loaf pan with lid

| Model | Size          | Thick | Weight |
|-------|---------------|-------|--------|
| 6cm   | 6x6x6cm       | 1.2mm | 80g    |
| 7cm   | 7x7x7cm       | 1.2mm | 105g   |
| 7.5cm | 7.5x7.5x7.5cm | 1.2mm | 140g   |
| 8cm   | 8x8x8cm       | 1.2mm | 150g   |
| 9cm   | 9x9x9cm       | 1.2mm | 180g   |
| 10cm  | 10x10x10cm    | 1.2mm | 195g   |