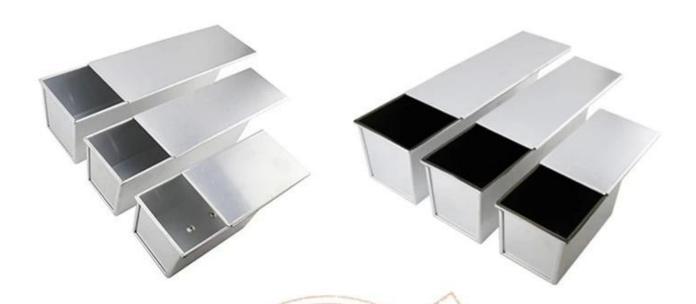

### Anodized Perforated Aluminum Square Mini Loaf Pan Cube Small Toast Bread Baking Pan with Lid

## Main features of aluminum square mini small bread loaf pan with lid

- Safe and Health: Food-grade PTFE non stick coated surface, no harmful substance release in high temperature baking.
- Commercial Grade: Adopts thickened 1.0mmaluminium alloy material to accelerate even heat. The strengthened edge helps to avoid warping. Ensure longer service life
- Easy to Use: Excellent non-stick can be achieved with less natural cooking oil. Less baking time and low energy consumption. Easier for demoulding and cleaning.
- Multiple Applications : Quickly make high quality family dishes, afternoon tea, banquet desserts and other delicacies. Easy to deal with daily cooking, family dinner, friends gathering, festival celebrations, etc. Spend less time and have more fun
- Low Price: Tsingbuy <u>mini loaf pan manufacturer</u> highly value customers' satisfaction while providing non stick toast pan wholesale with regular specifications. We also provide custom design and manufacturing for our customers, so as to offer a perfect solution to to your baking.