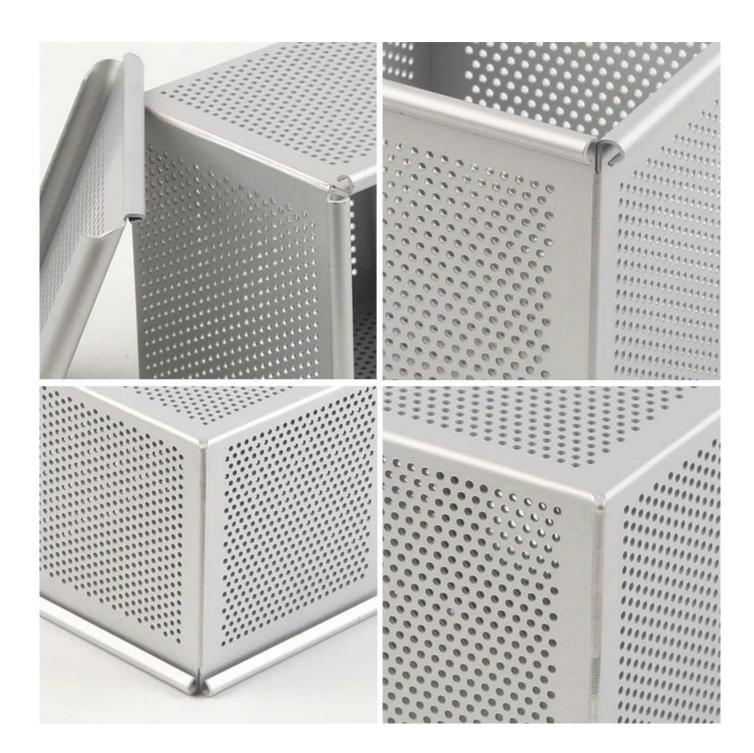

#### **More Hot Selling Loaf Pan Models Recommended**

More mini cube pullman loaf pan square shape bread baking pans from Tsingbuy **small bread pans supplier**. As following pictures:

Material options: aluminium alloy, aluminized steel, stainless steel, carbon steel

Size options: 250/450/500/750/900/1000/1200g and any custom size

Surface options: natural surface, PTFE non stick surface, silicone surface, corrugated surface, perforated surface etc

ODM&OEM service is our biggest strengnth.