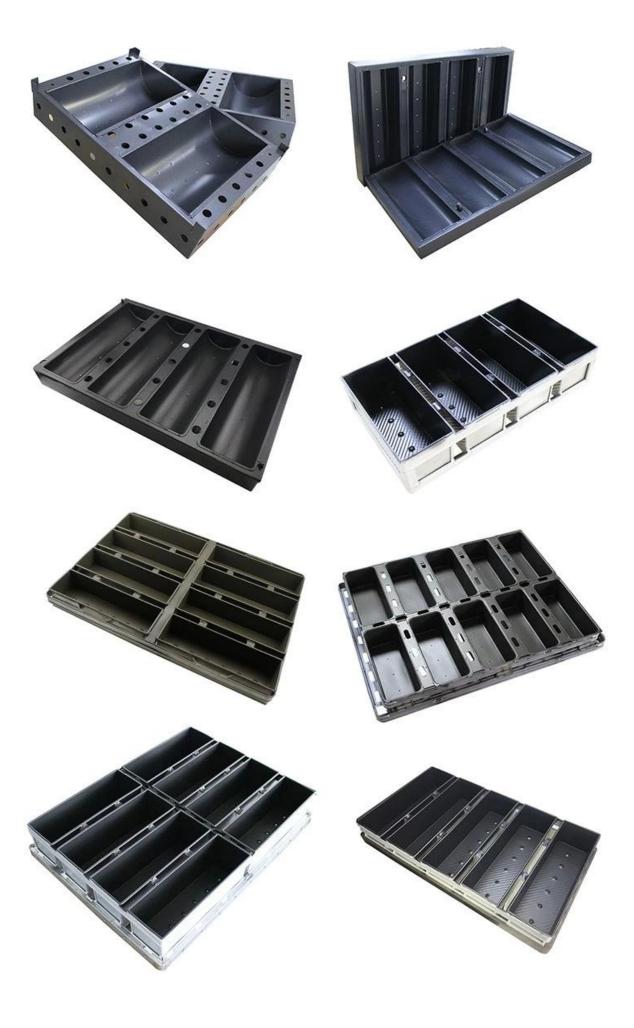

#### **More Hot Selling Loaf Pan Models Recommended**

More mini cube pullman loaf pan square shape bread baking pans from Tsingbuy **small bread pans supplier**. As following pictures:

Material options: aluminium alloy, aluminized steel, stainless steel, carbon steel

Size options: 250/450/500/750/900/1000/1200g and any custom size

Surface options: natural surface, PTFE non stick surface, silicone surface, corrugated surface, perforated surface etc

ODM&OEM service is our biggest strengnth.