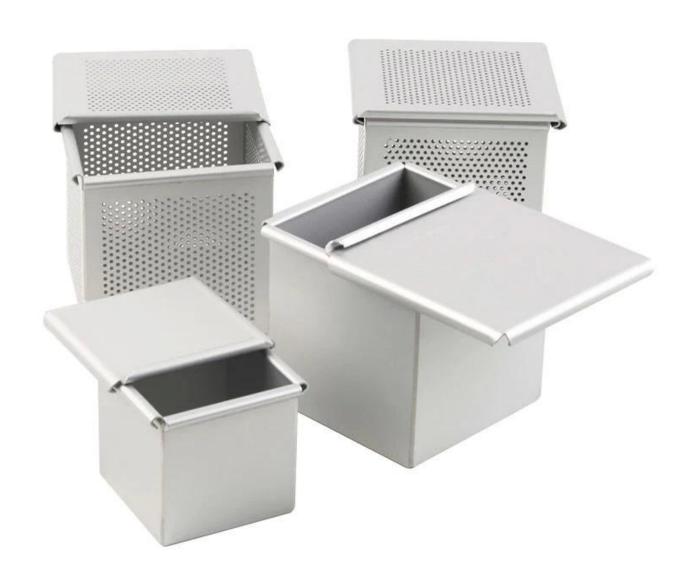

#### **More Hot Selling Loaf Pan Models Recommended**

More mini cube pullman loaf pan square shape bread baking pans from Tsingbuy **small bread pans supplier**. As following pictures:

Material options: aluminium alloy, aluminized steel, stainless steel, carbon steel

Size options: 250/450/500/750/900/1000/1200g and any custom size

Surface options: natural surface, PTFE non stick surface, silicone surface, corrugated surface, perforated surface etc

ODM&OEM service is our biggest strengnth.