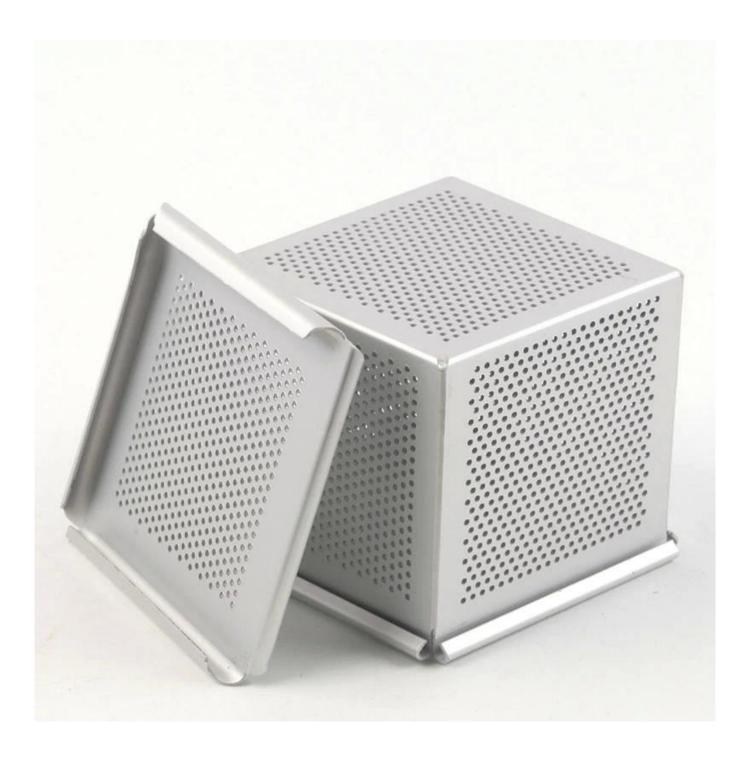

### Anodized Perforated Aluminum Square Mini Loaf Pan Cube Small Toast Bread Baking Pan with Lid

## Main features of aluminum square mini small bread loaf pan with lid

- Safe and Health: Food-grade PTFE non stick coated surface, no harmful substance release in high temperature baking.
- Commercial Grade: Adopts thickened 1.0mmaluminium alloy material to accelerate even heat. The strengthened edge helps to avoid warping. Ensure longer service life
- Easy to Use: Excellent non-stick can be achieved with less natural cooking oil. Less baking time and low energy consumption. Easier for demoulding and cleaning.
- Multiple Applications : Quickly make high quality family dishes, afternoon tea, banquet desserts and other delicacies. Easy to deal with daily cooking, family dinner, friends gathering, festival celebrations, etc. Spend less time and have more fun
- Low Price: Tsingbuy <u>mini loaf pan manufacturer</u> highly value customers' satisfaction while providing non stick toast pan wholesale with regular specifications. We also provide custom design and manufacturing for our customers, so as to offer a perfect solution to to your baking.

## Product Pictures of aluminum square mini small bread loaf pan with lid

| Model | Size          | Thick | Weight |
|-------|---------------|-------|--------|
| 6cm   | 6x6x6cm       | 1.2mm | 80g    |
| 7cm   | 7x7x7cm       | 1.2mm | 105g   |
| 7.5cm | 7.5x7.5x7.5cm | 1.2mm | 140g   |
| 8cm   | 8x8x8cm       | 1.2mm | 150g   |
| 9cm   | 9x9x9cm       | 1.2mm | 180g   |
| 10cm  | 10x10x10cm    | 1.2mm | 195g   |