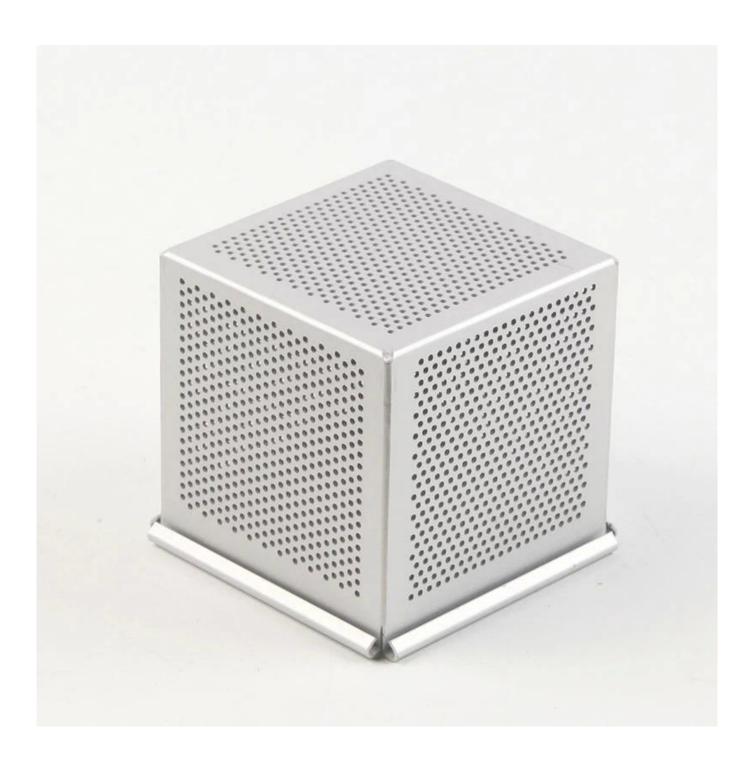

### Anodized Perforated Aluminum Square Mini Loaf Pan Cube Small Toast Bread Baking Pan with Lid

## Main features of aluminum square mini small bread loaf pan with lid

- Safe and Health: Food-grade PTFE non stick coated surface, no harmful substance release in high temperature baking.
- Commercial Grade: Adopts thickened 1.0mmaluminium alloy material to accelerate even heat. The strengthened edge helps to avoid warping. Ensure longer service life
- Easy to Use: Excellent non-stick can be achieved with less natural cooking oil. Less baking time and low energy consumption. Easier for demoulding and cleaning.
- Multiple Applications : Quickly make high quality family dishes, afternoon tea, banquet desserts and other delicacies. Easy to deal with daily cooking, family dinner, friends gathering, festival celebrations, etc. Spend less time and have more fun
- Low Price: Tsingbuy <u>mini loaf pan manufacturer</u> highly value customers' satisfaction while providing non stick toast pan wholesale with regular specifications. We also provide custom design and manufacturing for our customers, so as to offer a perfect solution to to your baking.

## Product Pictures of aluminum square mini small bread loaf pan with lid

| Model | Size          | Thick | Weight |
|-------|---------------|-------|--------|
| 6cm   | 6x6x6cm       | 1.2mm | 80g    |
| 7cm   | 7x7x7cm       | 1.2mm | 105g   |
| 7.5cm | 7.5x7.5x7.5cm | 1.2mm | 140g   |
| 8cm   | 8x8x8cm       | 1.2mm | 150g   |
| 9cm   | 9x9x9cm       | 1.2mm | 180g   |
| 10cm  | 10x10x10cm    | 1.2mm | 195g   |