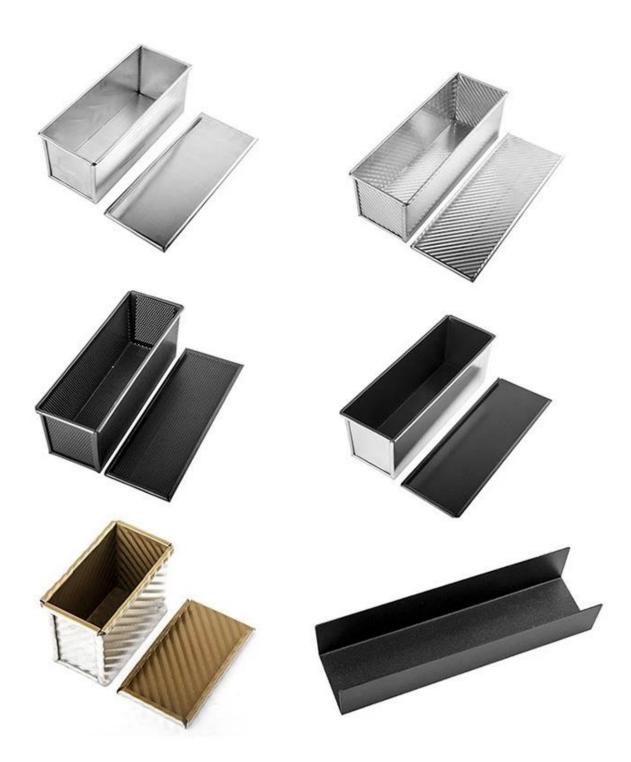

#### **More Hot Selling Loaf Pan Models Recommended**

More mini cube pullman loaf pan square shape bread baking pans from Tsingbuy **small bread pans supplier**. As following pictures:

Material options: aluminium alloy, aluminized steel, stainless steel, carbon steel

Size options: 250/450/500/750/900/1000/1200g and any custom size

Surface options: natural surface, PTFE non stick surface, silicone surface, corrugated surface, perforated surface etc

ODM&OEM service is our biggest strengnth.

# Regular Specification of Single Loaf Bread Baking Pan

| Model   | Dough Weight | Size       |            |        | Thickness |
|---------|--------------|------------|------------|--------|-----------|
|         | // 4         | Upper      | Bottom     | Weight |           |
| TSTP036 | 250g         | 164x94 mm  | 158x87 mm  | 77 mm  | 1.0 mm    |
| TSTP037 | 300g         | 175x100 mm | 173x98 mm  | 100 mm | 1.0 mm    |
| TSTP038 | 385g         | 217x94 mm  | 211x88 mm  | 77 mm  | 1.0 mm    |
| TSTP039 | 450g         | 197x106 mm | 186x101 mm | 110 mm | 1.0 mm    |
| TSTP040 | 600g         | 309x91 mm  | 300x84 mm  | 107 mm | 1.0 mm    |
| TSTP041 | 750g         | 316x100 mm | 305x93 mm  | 116 mm | 1.0 mm    |
| TSTP042 | 900g         | 327x106 mm | 316x100 mm | 122 mm | 1.0 mm    |
| TSTP043 | 1000g        | 327x121 mm | 312x119 mm | 120 mm | 1.0 mm    |
| TSTP044 | 1200g        | 370x120 mm | 361x116 mm | 125 mm | 1.0 mm    |
| TSTP045 | 1500g        | 450x123 mm | 447x120 mm | 130 mm | 1.0 mm    |