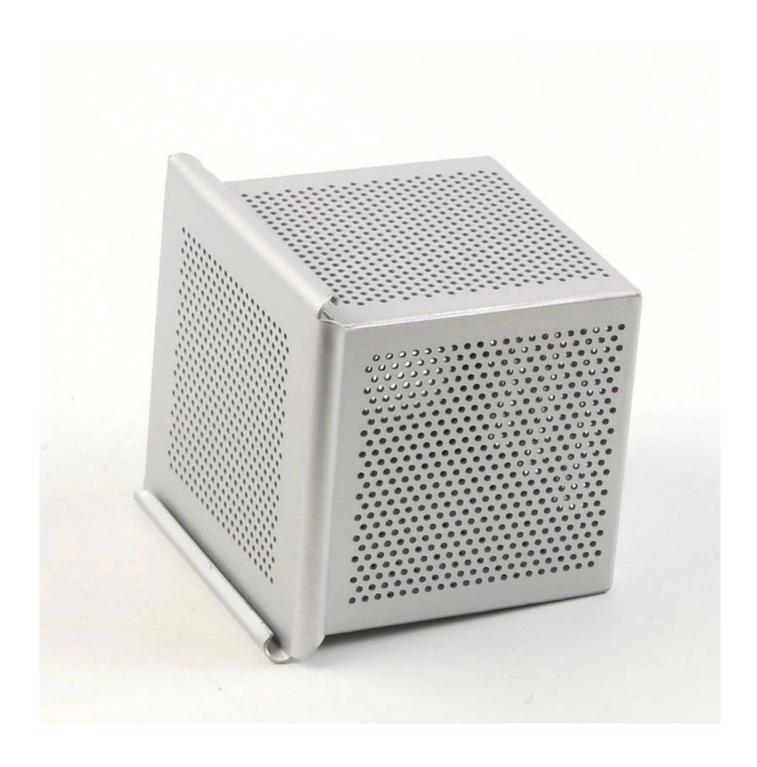

### Anodized Perforated Aluminum Square Mini Loaf Pan Cube Small Toast Bread Baking Pan with Lid

## Main features of aluminum square mini small bread loaf pan with lid

- Safe and Health: Food-grade PTFE non stick coated surface, no harmful substance release in high temperature baking.
- Commercial Grade: Adopts thickened 1.0mmaluminium alloy material to accelerate even heat. The strengthened edge helps to avoid warping. Ensure longer service life
- Easy to Use: Excellent non-stick can be achieved with less natural cooking oil. Less baking time and low energy consumption. Easier for demoulding and cleaning.
- Multiple Applications : Quickly make high quality family dishes, afternoon tea, banquet desserts and other delicacies. Easy to deal with daily cooking, family dinner, friends gathering, festival celebrations, etc. Spend less time and have more fun
- Low Price: Tsingbuy <u>mini loaf pan manufacturer</u> highly value customers' satisfaction while providing non stick toast pan wholesale with regular specifications. We also provide custom design and manufacturing for our customers, so as to offer a perfect solution to to your baking.

## Product Pictures of aluminum square mini small bread loaf pan with lid

| Model | Size          | Thick | Weight |
|-------|---------------|-------|--------|
| 6cm   | 6x6x6cm       | 1.2mm | 80g    |
| 7cm   | 7x7x7cm       | 1.2mm | 105g   |
| 7.5cm | 7.5x7.5x7.5cm | 1.2mm | 140g   |
| 8cm   | 8x8x8cm       | 1.2mm | 150g   |
| 9cm   | 9x9x9cm       | 1.2mm | 180g   |
| 10cm  | 10x10x10cm    | 1.2mm | 195g   |