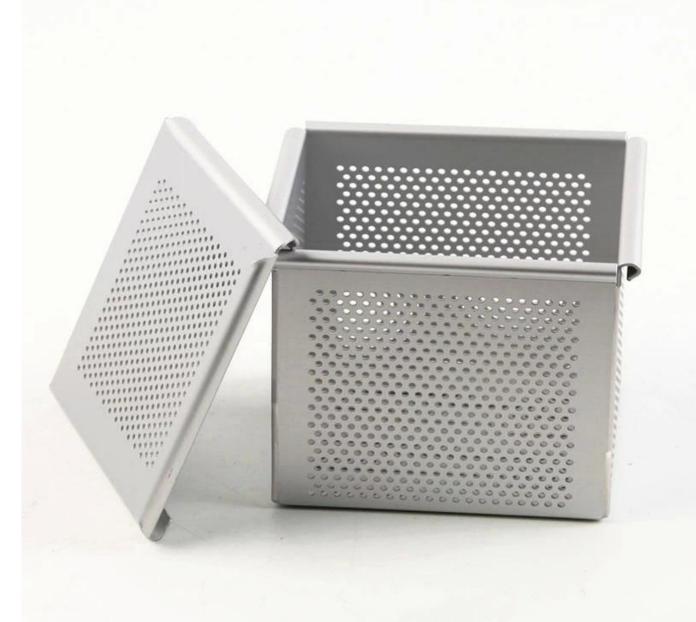

### Anodized Perforated Aluminum Square Mini Loaf Pan Cube Small Toast Bread Baking Pan with Lid

## Main features of aluminum square mini small bread loaf pan with lid

- Safe and Health: Food-grade PTFE non stick coated surface, no harmful substance release in high temperature baking.
- Commercial Grade: Adopts thickened 1.0mmaluminium alloy material to accelerate even heat. The strengthened edge helps to avoid warping. Ensure longer service life
- Easy to Use: Excellent non-stick can be achieved with less natural cooking oil. Less baking time and low energy consumption. Easier for demoulding and cleaning.
- Multiple Applications : Quickly make high quality family dishes, afternoon tea, banquet desserts and other delicacies. Easy to deal with daily cooking, family dinner, friends gathering, festival celebrations, etc. Spend less time and have more fun
- Low Price: Tsingbuy <u>mini loaf pan manufacturer</u> highly value customers' satisfaction while providing non stick toast pan wholesale with regular specifications. We also provide custom design and manufacturing for our customers, so as to offer a perfect solution to to your baking.

## Product Pictures of aluminum square mini small bread loaf pan with lid

| Model | Size          | Thick | Weight |
|-------|---------------|-------|--------|
| 6cm   | 6x6x6cm       | 1.2mm | 80g    |
| 7cm   | 7x7x7cm       | 1.2mm | 105g   |
| 7.5cm | 7.5x7.5x7.5cm | 1.2mm | 140g   |
| 8cm   | 8x8x8cm       | 1.2mm | 150g   |
| 9cm   | 9x9x9cm       | 1.2mm | 180g   |
| 10cm  | 10x10x10cm    | 1.2mm | 195g   |