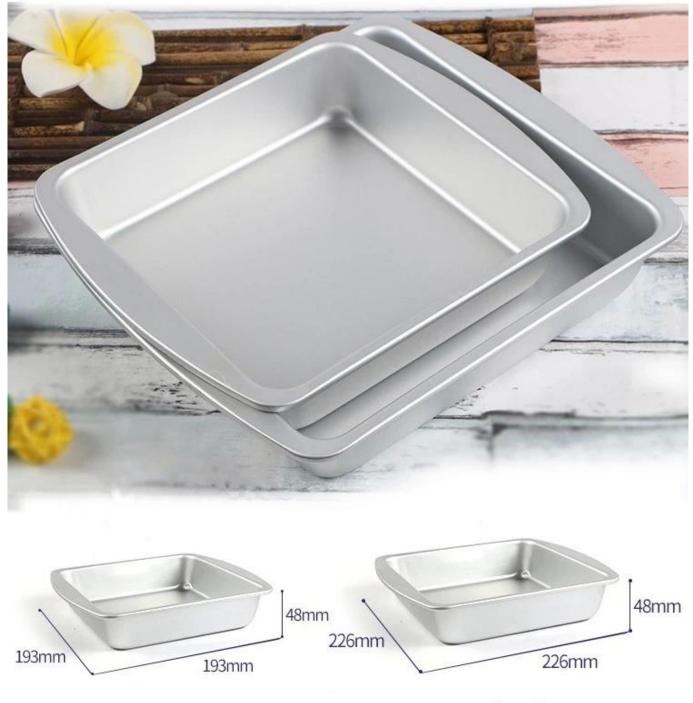

4. Size Options (8 inch and 9 inch): This square cake pan is available in two popular sizes - 8 inches and 9 inches. Whether you're baking a small family treat or a larger celebration cake, we have the perfect size to suit your needs.

## Square Cake Baking Pan with Handle

8 inch

9 inch

8 inch

9 inch

Anodized Surface Treatment corrosion resistant oxidation resistance

Nonstick Surface Treatment easy to demould and clean corrosion resistant oxidation resistance