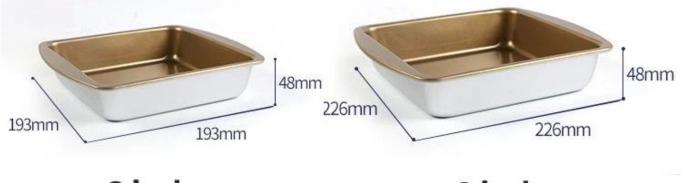

4. Size Options (8 inch and 9 inch): This square cake pan is available in two popular sizes - 8 inches and 9 inches. Whether you're baking a small family treat or a larger celebration cake, we have the perfect size to suit your needs.

## Square Cake Baking Pan with Handle

8 inch

9 inch

8 inch

9 inch

Anodized Surface Treatment corrosion resistant oxidation resistance

Nonstick Surface Treatment easy to demould and clean corrosion resistant oxidation resistance