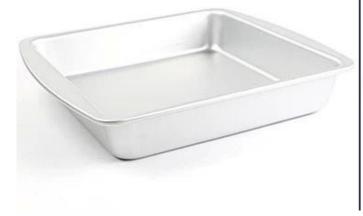

### Main features of aluminum metal square cake pan cake baking tin mold with wide edge

Introducing our new-design aluminum square cake pan with wide edge – the perfect addition to your kitchen for all your baking needs! Crafted with precision and designed for convenience, this high-quality baking pan ensures a delightful baking experience.

Key Features:

1. Wide Edge as Convenient Handle: The square cake pan comes equipped with a wide edge that doubles as a comfortable handle, making it easy to grip and maneuver, ensuring a secure and confident hold while transferring your culinary creations in and out of the oven.

5. Premium Quality Construction: Constructed from high-quality aluminum metal materials, this cake pan is designed to withstand the rigors of regular baking. The square shape provides even baking, ensuring that your cakes are cooked to perfection every time.