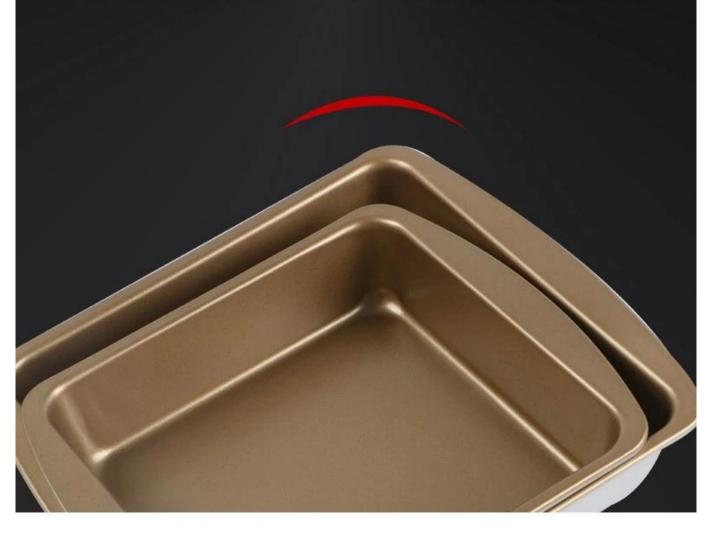

### FILLET DESIGN

### THE EDGES AND CORNERS ARE SMOOTH, AND IT WON'T HURT YOUR HAND