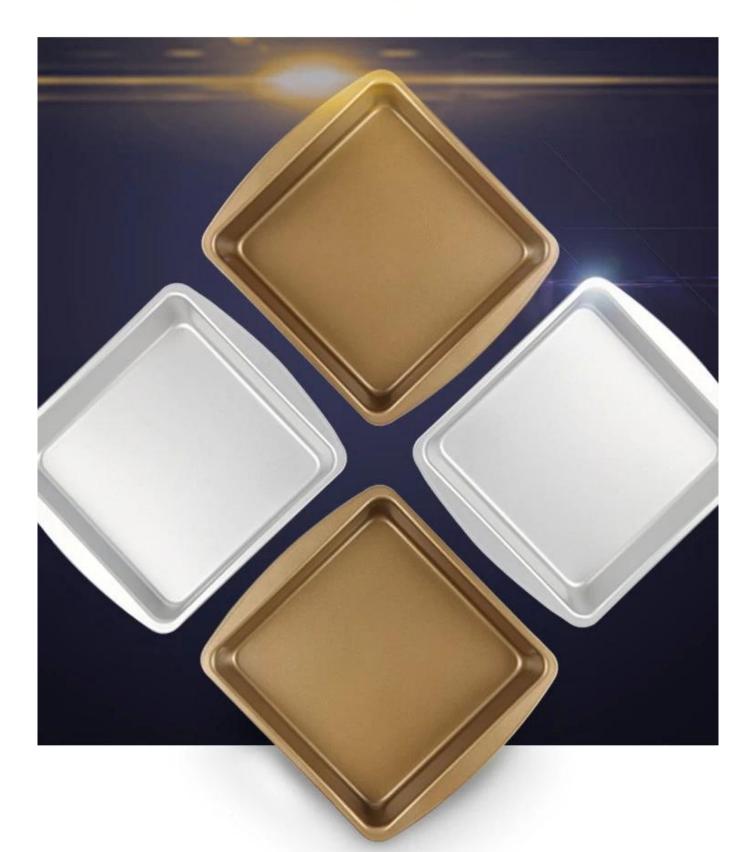

### Product images of welded corner aluminum metal baking pans square cake baking tin molds

## Square Cake Baking Pan with Handle

8 inch

9 inch

8 inch

9 inch

Anodized Surface Treatment corrosion resistant oxidation resistance

Nonstick Surface Treatment easy to demould and clean corrosion resistant oxidation resistance