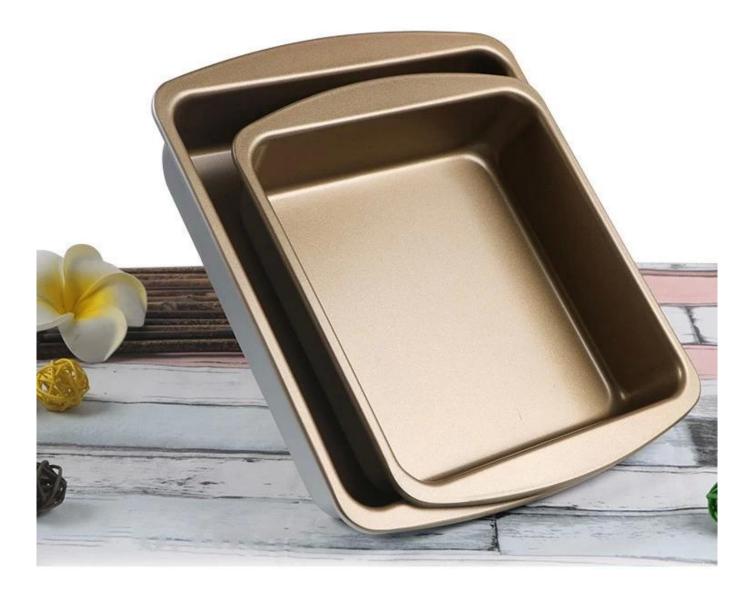

4. Size Options (8 inch and 9 inch): This square cake pan is available in two popular sizes - 8 inches and 9 inches. Whether you're baking a small family treat or a larger celebration cake, we have the perfect size to suit your needs.

## Square Cake Baking Pan with Handle

8 inch

9 inch

8 inch

9 inch

Anodized Surface Treatment corrosion resistant oxidation resistance

Nonstick Surface Treatment easy to demould and clean corrosion resistant oxidation resistance