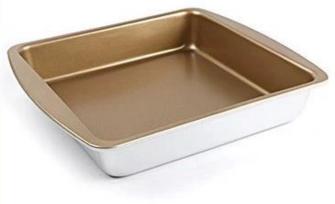

2. Non-Stick Surface (Optional): Choose the non-stick version for a hassle-free baking experience. The non-stick coating ensures that your cakes effortlessly release from the pan, leaving you with perfectly shaped creations and easy cleanup. No more worrying about your cakes sticking to the pan!

3. Anodized Surface (Optional): For those who appreciate top-notch durability and even heat distribution, our anodized surface option is perfect. Anodizing enhances the pan's resistance to scratches, ensuring a long-lasting, reliable performance. Say goodbye to unevenly baked cakes!

## Square Cake Baking Pan with Handle

8 inch

9 inch

8 inch

9 inch

Anodized Surface Treatment corrosion resistant oxidation resistance

Nonstick Surface Treatment easy to demould and clean corrosion resistant oxidation resistance