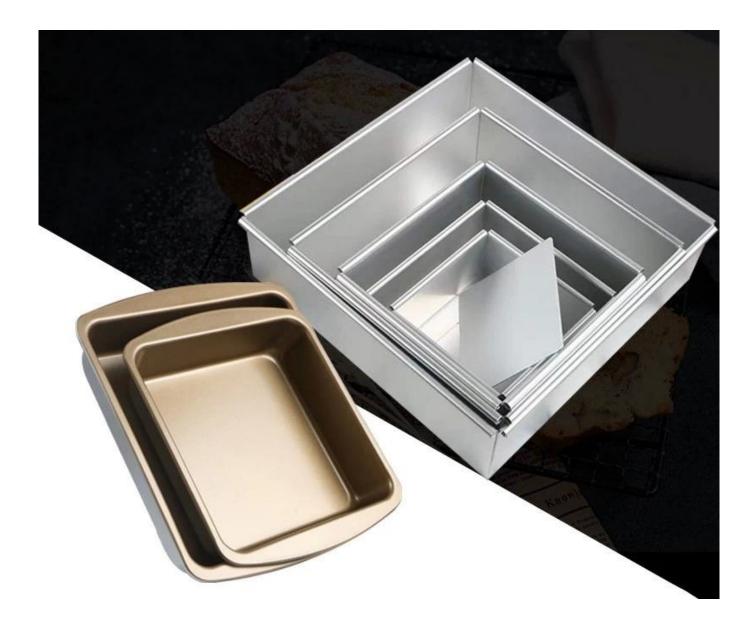

### Product images of welded corner aluminum metal baking pans square cake baking tin molds

## Square Cake Baking Pan with Handle

8 inch

9 inch

8 inch

9 inch

Anodized Surface Treatment corrosion resistant oxidation resistance

Nonstick Surface Treatment easy to demould and clean corrosion resistant oxidation resistance