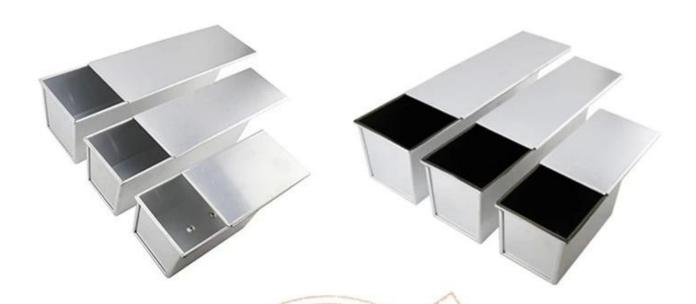

### More Hot Selling Loaf Pan Models Recommended

More mini cube pullman loaf pan square shape bread baking pans from Tsingbuy <u>bread molds</u> <u>factory</u>. As following pictures:

Material options: aluminium alloy, aluminized steel, stainless steel, carbon steel

Size options: 250/450/500/750/900/1000/1200g and any custom size

Surface options: natural surface, PTFE non stick surface, silicone surface, corrugated surface, perforated surface etc

ODM&OEM service is our biggest strengnth.