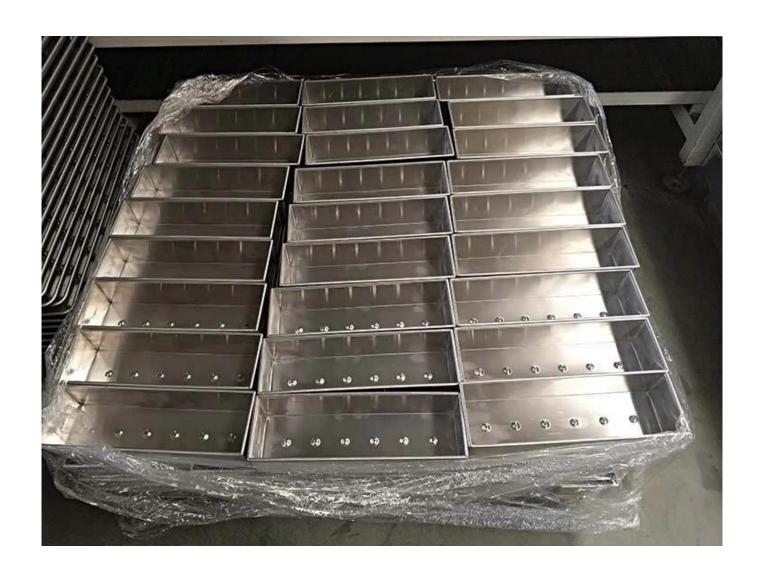

## Product Pictures of aluminum sandwich bread mold toast loaf baking pan with hollow in center