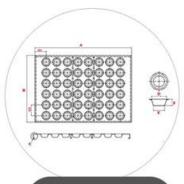

# Regular Specification of Single Loaf Bread Baking Pan

| Model   | Dough Weight |            | Size       |        | Thickness |
|---------|--------------|------------|------------|--------|-----------|
|         | // 4         | Upper      | Bottom     | Weight |           |
| TSTP036 | 250g         | 164x94 mm  | 158x87 mm  | 77 mm  | 1.0 mm    |
| TSTP037 | 300g         | 175x100 mm | 173x98 mm  | 100 mm | 1.0 mm    |
| TSTP038 | 385g         | 217x94 mm  | 211x88 mm  | 77 mm  | 1.0 mm    |
| TSTP039 | 450g         | 197x106 mm | 186x101 mm | 110 mm | 1.0 mm    |
| TSTP040 | 600g         | 309x91 mm  | 300x84 mm  | 107 mm | 1.0 mm    |
| TSTP041 | 750g         | 316x100 mm | 305x93 mm  | 116 mm | 1.0 mm    |
| TSTP042 | 900g         | 327x106 mm | 316x100 mm | 122 mm | 1.0 mm    |
| TSTP043 | 1000g        | 327x121 mm | 312x119 mm | 120 mm | 1.0 mm    |
| TSTP044 | 1200g        | 370x120 mm | 361x116 mm | 125 mm | 1.0 mm    |
| TSTP045 | 1500g        | 450x123 mm | 447x120 mm | 130 mm | 1.0 mm    |