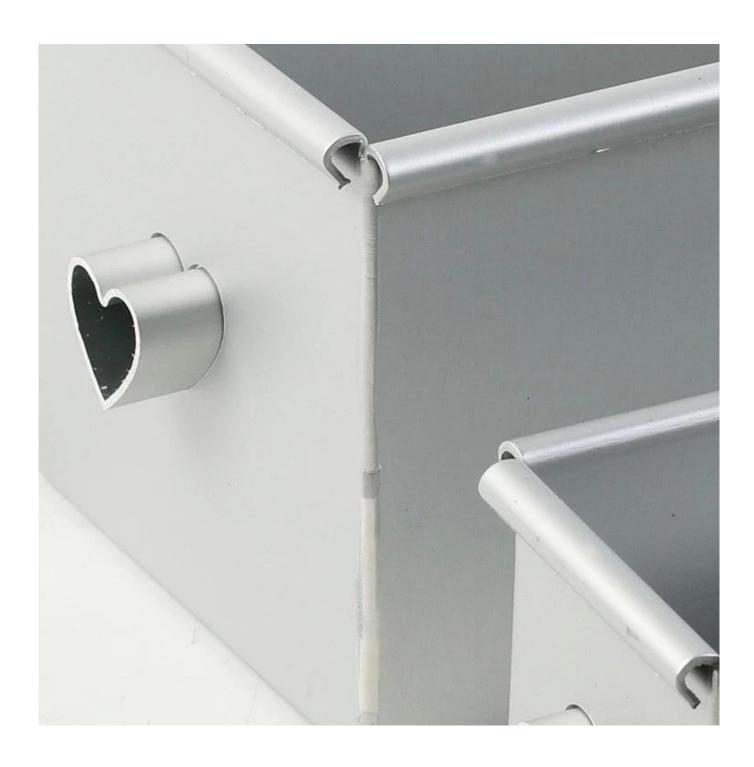

### **Innovative Hollow Design**

Unleash your culinary creativity with the detachable hollow center, specifically engineered for crafting delightful sandwich loaf bread. Effortlessly create a space for your favorite fillings, transforming your bread into a scrumptious sandwich.

### **Shape Your Imagination**

The hollow center comes in two enchanting options – round or heart-shaped. Elevate your bread-making artistry by incorporating jams, spreads, or even a surprise filling, resulting in visually appealing and delectable treats.