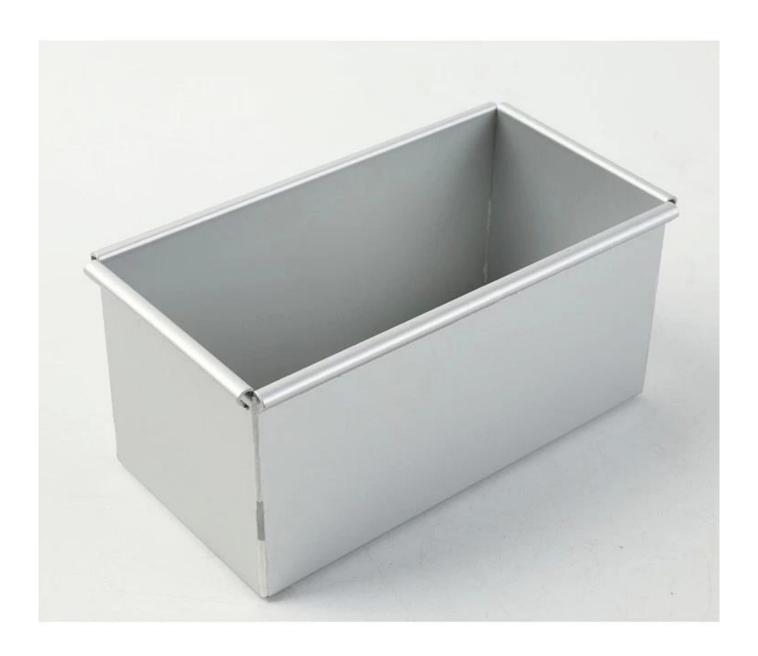

### **Premium Craftsmanship**

Crafted from high-quality 1.0 anodized aluminum, this bread loaf pan is built to last. Its robust construction ensures even heat distribution for perfectly baked loaves every time.

### **Innovative Hollow Design**

Unleash your culinary creativity with the detachable hollow center, specifically engineered for crafting delightful sandwich loaf bread. Effortlessly create a space for your favorite fillings, transforming your bread into a scrumptious sandwich.