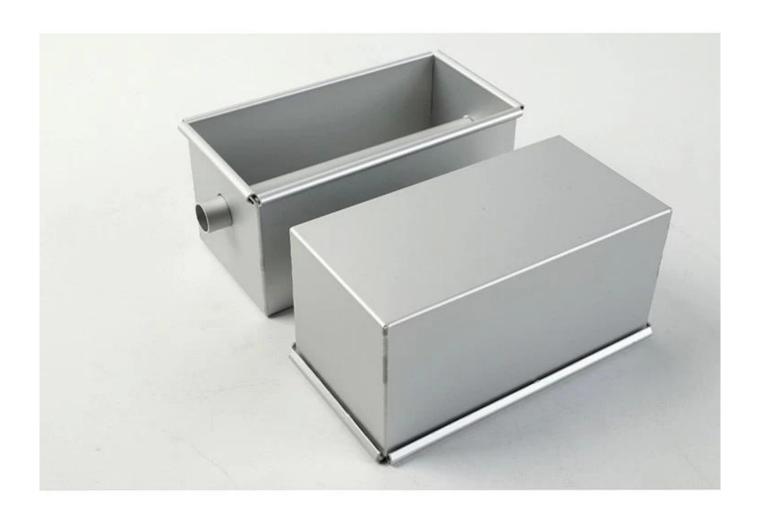

### **Innovative Hollow Design**

Unleash your culinary creativity with the detachable hollow center, specifically engineered for crafting delightful sandwich loaf bread. Effortlessly create a space for your favorite fillings, transforming your bread into a scrumptious sandwich.

#### Versatility at its Best

Whether you're a home baker, a professional chef, or a bakery owner, this bread loaf pan is your trusted companion. Perfect for crafting delectable loaves in the comfort of your kitchen or meeting the demands of a bustling bakery or restaurant.