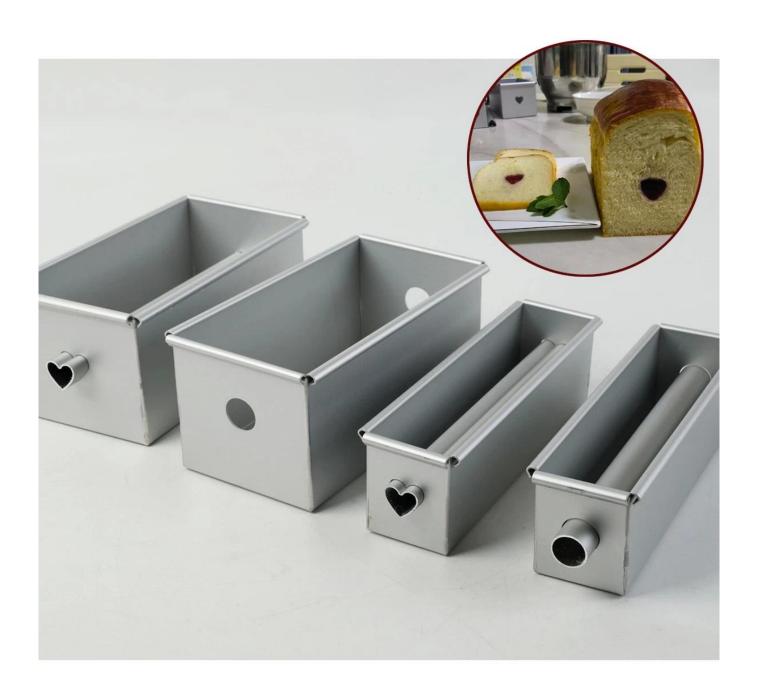

## Professional Commercial Anodized Aluminum Toast Bread Loaf Pan Sandwich Bread Baking Tin Mold with Round/Heart-shaped Hollow in Center

## Main features of aluminum sandwich bread mold toast loaf baking pan with hollow in center

### **Innovative Hollow Design**

Unleash your culinary creativity with the detachable hollow center, specifically engineered for crafting delightful sandwich loaf bread. Effortlessly create a space for your favorite fillings, transforming your bread into a scrumptious sandwich.

### **Shape Your Imagination**

The hollow center comes in two enchanting options – round or heart-shaped. Elevate your bread-making artistry by incorporating jams, spreads, or even a surprise filling, resulting in visually appealing and delectable treats.

## Product Pictures of aluminum sandwich bread mold toast loaf baking pan with hollow in center