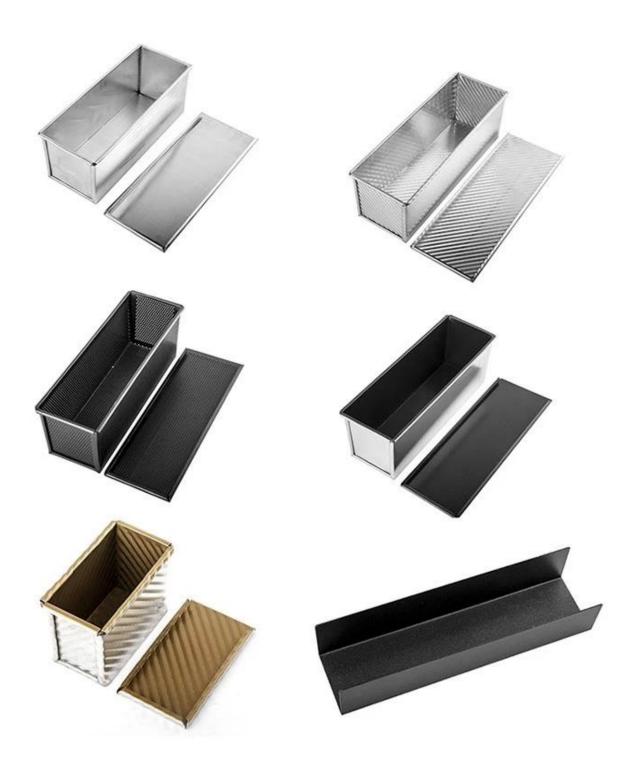

## Product Pictures of aluminum sandwich bread mold toast loaf baking pan with hollow in center

### More Hot Selling Loaf Pan Models Recommended

More mini cube pullman loaf pan square shape bread baking pans from Tsingbuy <u>bread molds</u> <u>factory</u>. As following pictures:

Material options: aluminium alloy, aluminized steel, stainless steel, carbon steel