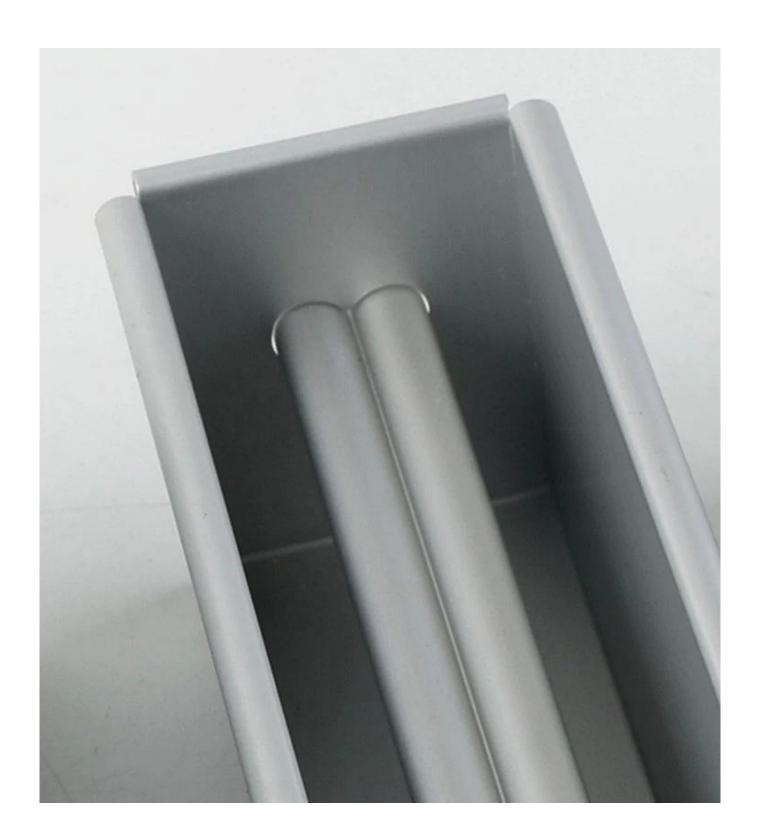

### **Innovative Hollow Design**

Unleash your culinary creativity with the detachable hollow center, specifically engineered for crafting delightful sandwich loaf bread. Effortlessly create a space for your favorite fillings, transforming your bread into a scrumptious sandwich.

### **Shape Your Imagination**

The hollow center comes in two enchanting options – round or heart-shaped. Elevate your bread-making artistry by incorporating jams, spreads, or even a surprise filling, resulting in visually appealing and delectable treats.