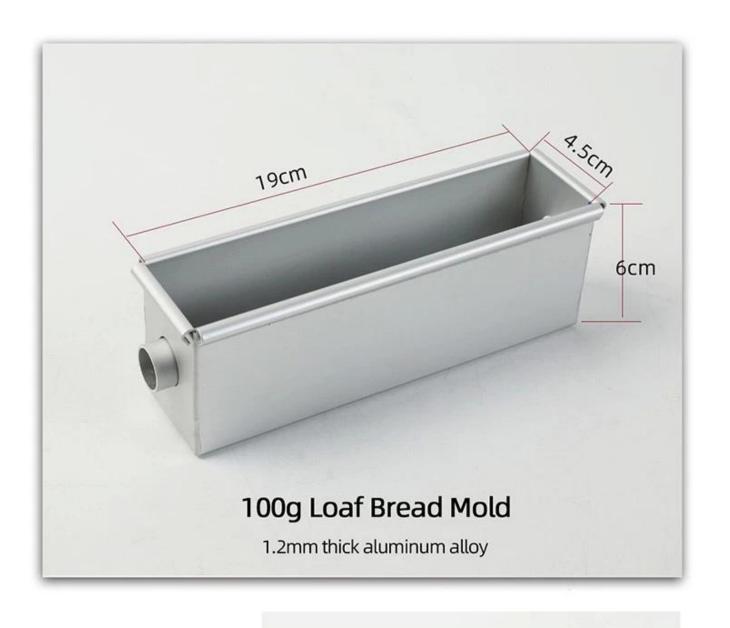

### **Premium Craftsmanship**

Crafted from high-quality 1.0 anodized aluminum, this bread loaf pan is built to last. Its robust construction ensures even heat distribution for perfectly baked loaves every time.

## Product Pictures of aluminum sandwich bread mold toast loaf baking pan with hollow in center