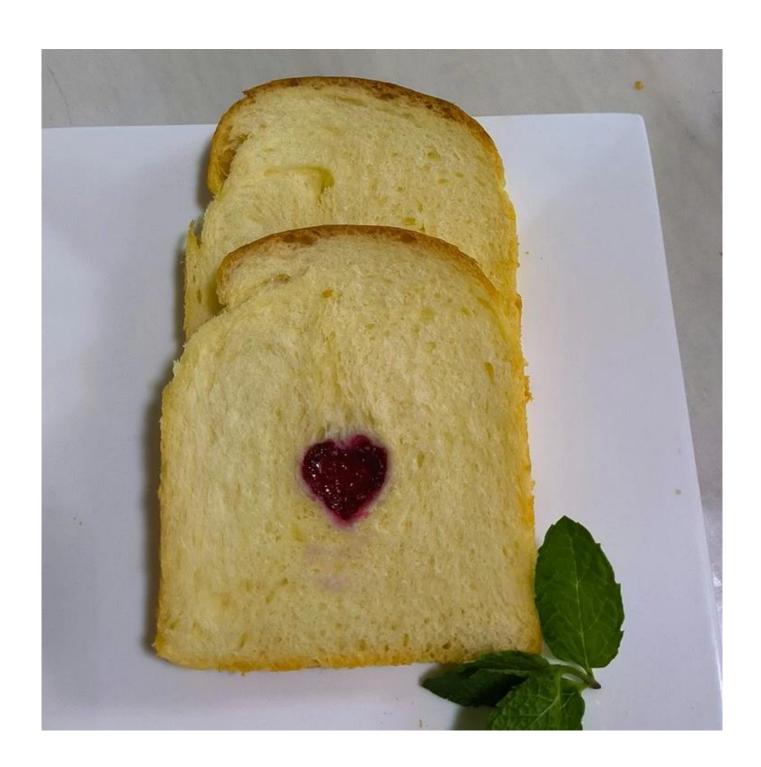

### **Shape Your Imagination**

The hollow center comes in two enchanting options – round or heart-shaped. Elevate your bread-making artistry by incorporating jams, spreads, or even a surprise filling, resulting in visually appealing and delectable treats.