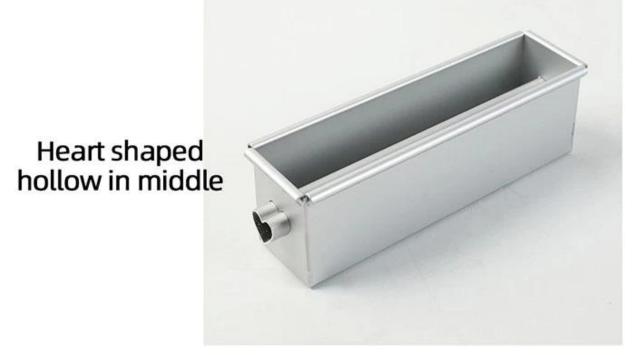

### **Innovative Hollow Design**

Unleash your culinary creativity with the detachable hollow center, specifically engineered for crafting delightful sandwich loaf bread. Effortlessly create a space for your favorite fillings, transforming your bread into a scrumptious sandwich.

### **Shape Your Imagination**

The hollow center comes in two enchanting options – round or heart-shaped. Elevate your bread-making artistry by incorporating jams, spreads, or even a surprise filling, resulting in visually appealing and delectable treats.