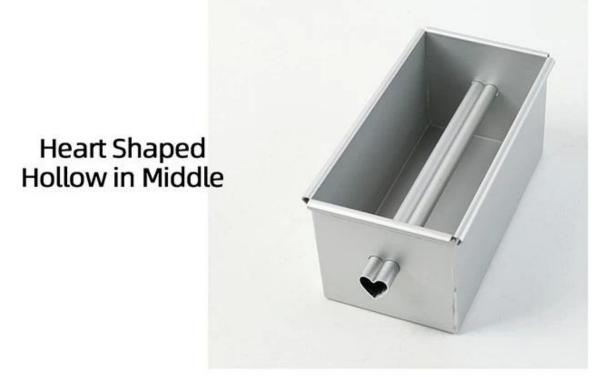

### **Innovative Hollow Design**

Unleash your culinary creativity with the detachable hollow center, specifically engineered for crafting delightful sandwich loaf bread. Effortlessly create a space for your favorite fillings, transforming your bread into a scrumptious sandwich.

### **Shape Your Imagination**

The hollow center comes in two enchanting options – round or heart-shaped. Elevate your bread-making artistry by incorporating jams, spreads, or even a surprise filling, resulting in visually appealing and delectable treats.

## Product Pictures of aluminum sandwich bread mold toast loaf baking pan with hollow in center