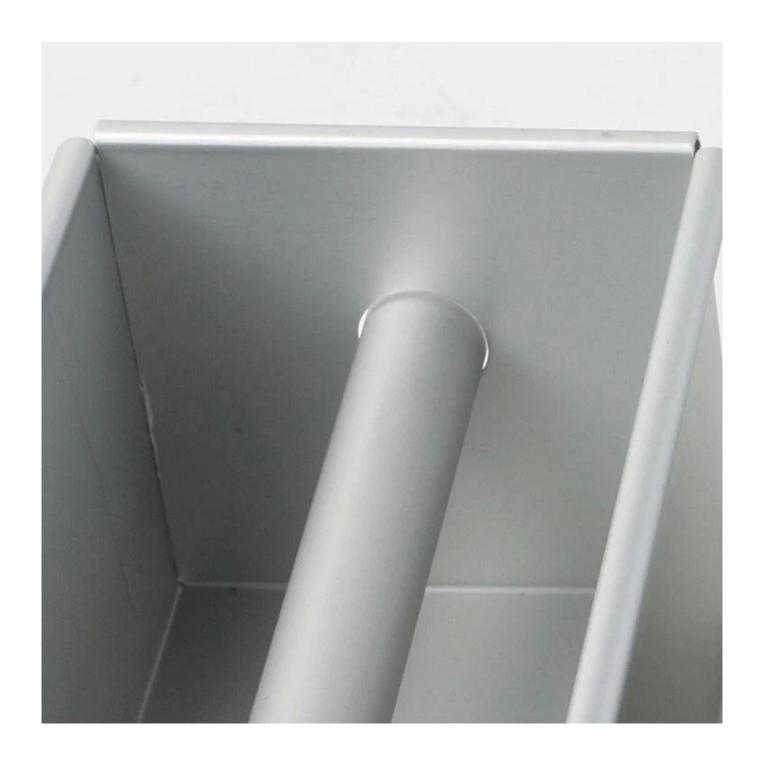

### **Innovative Hollow Design**

Unleash your culinary creativity with the detachable hollow center, specifically engineered for crafting delightful sandwich loaf bread. Effortlessly create a space for your favorite fillings, transforming your bread into a scrumptious sandwich.

### **Shape Your Imagination**

The hollow center comes in two enchanting options – round or heart-shaped. Elevate your bread-making artistry by incorporating jams, spreads, or even a surprise filling, resulting in visually appealing and delectable treats.