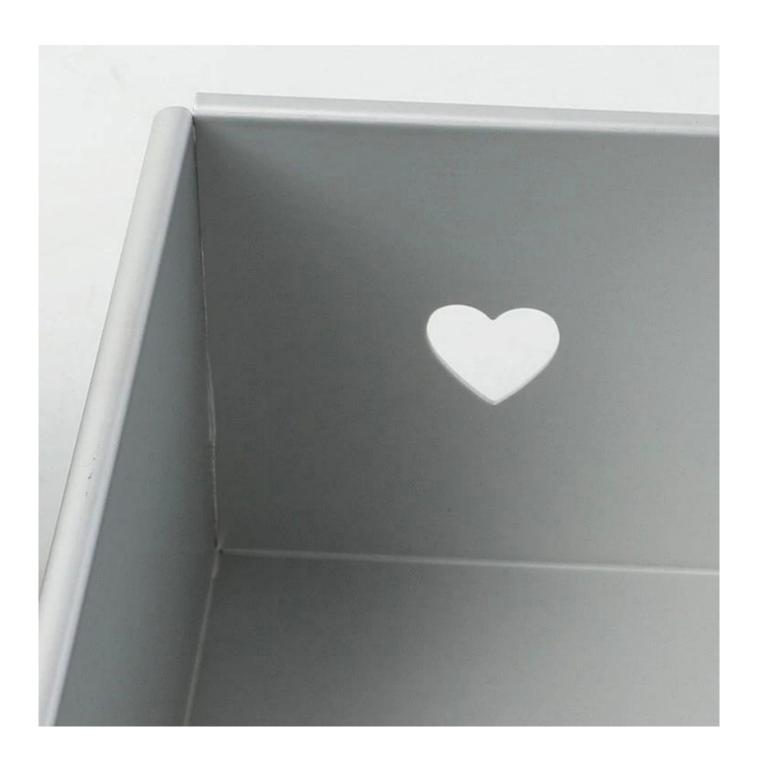

### **Innovative Hollow Design**

Unleash your culinary creativity with the detachable hollow center, specifically engineered for crafting delightful sandwich loaf bread. Effortlessly create a space for your favorite fillings, transforming your bread into a scrumptious sandwich.

### **Shape Your Imagination**

The hollow center comes in two enchanting options – round or heart-shaped. Elevate your bread-making artistry by incorporating jams, spreads, or even a surprise filling, resulting in visually appealing and delectable treats.