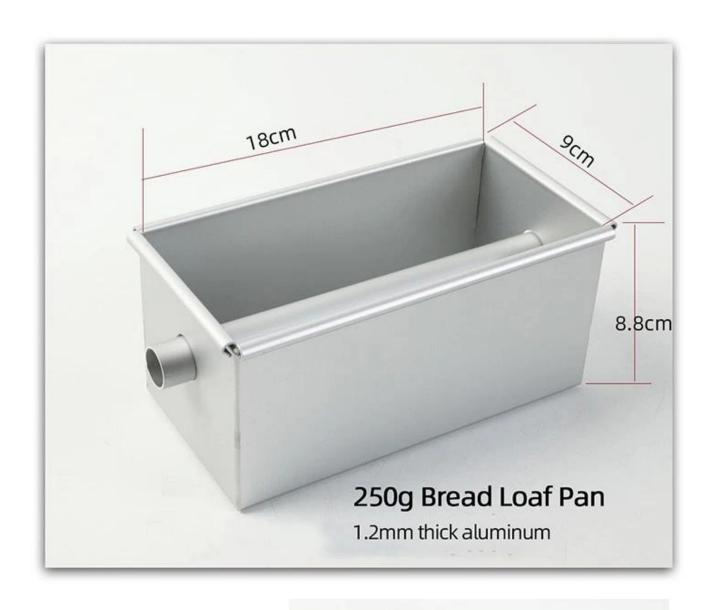

### **Premium Craftsmanship**

Crafted from high-quality 1.0 anodized aluminum, this bread loaf pan is built to last. Its robust construction ensures even heat distribution for perfectly baked loaves every time.

## Product Pictures of aluminum sandwich bread mold toast loaf baking pan with hollow in center