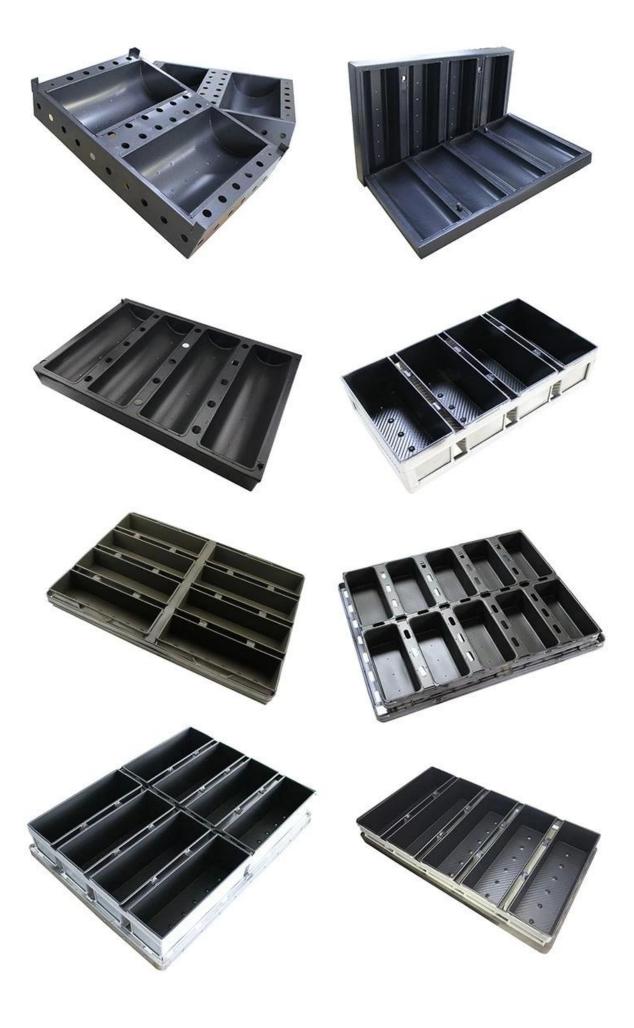

## Product Pictures of aluminum sandwich bread mold toast loaf baking pan with hollow in center

### More Hot Selling Loaf Pan Models Recommended

More mini cube pullman loaf pan square shape bread baking pans from Tsingbuy <u>bread molds</u> <u>factory</u>. As following pictures:

Material options: aluminium alloy, aluminized steel, stainless steel, carbon steel