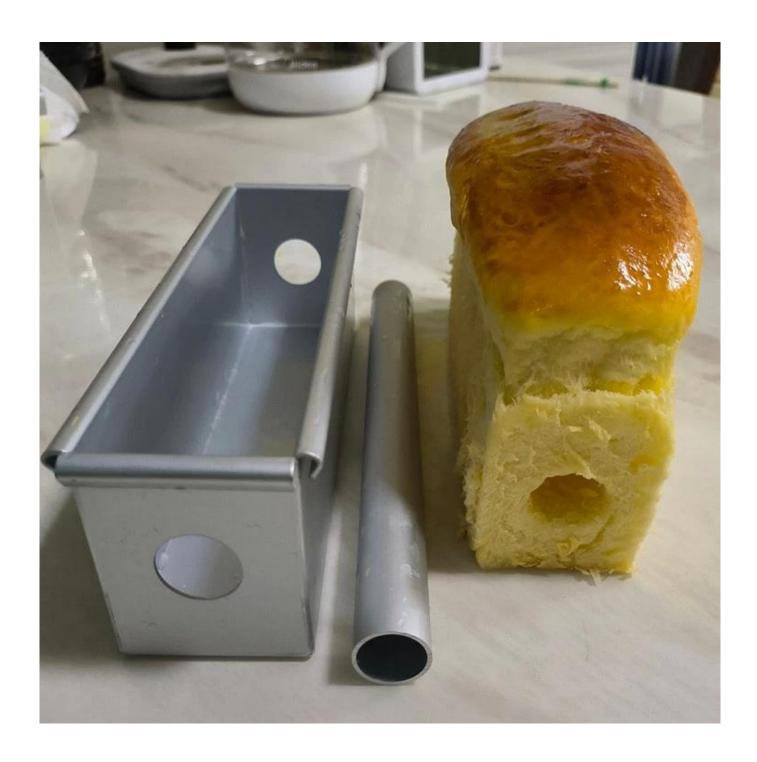

### **Innovative Hollow Design**

Unleash your culinary creativity with the detachable hollow center, specifically engineered for crafting delightful sandwich loaf bread. Effortlessly create a space for your favorite fillings, transforming your bread into a scrumptious sandwich.

### **Shape Your Imagination**

The hollow center comes in two enchanting options – round or heart-shaped. Elevate your bread-making artistry by incorporating jams, spreads, or even a surprise filling, resulting in visually appealing and delectable treats.