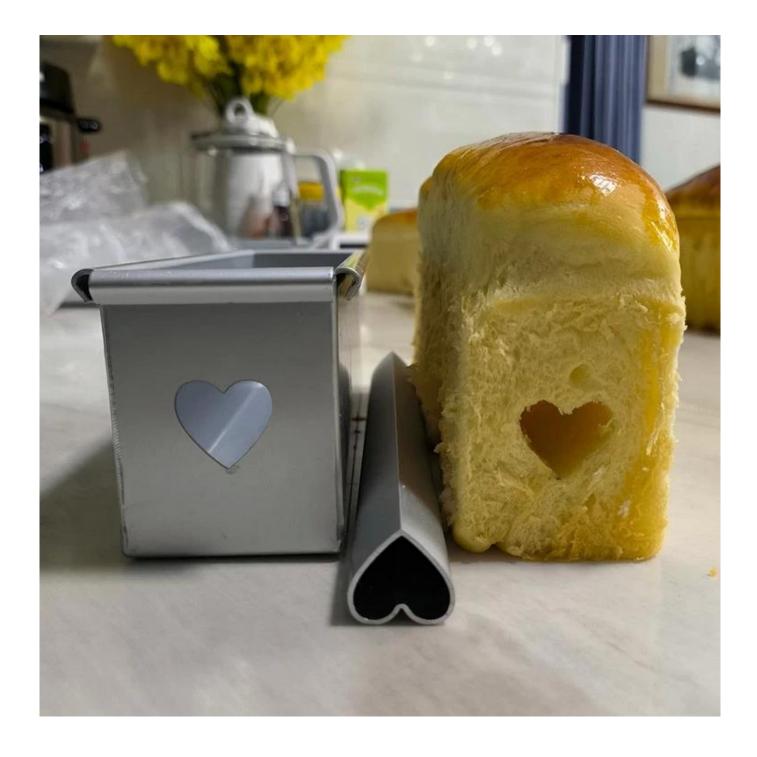

### **Shape Your Imagination**

The hollow center comes in two enchanting options – round or heart-shaped. Elevate your bread-making artistry by incorporating jams, spreads, or even a surprise filling, resulting in visually appealing and delectable treats.