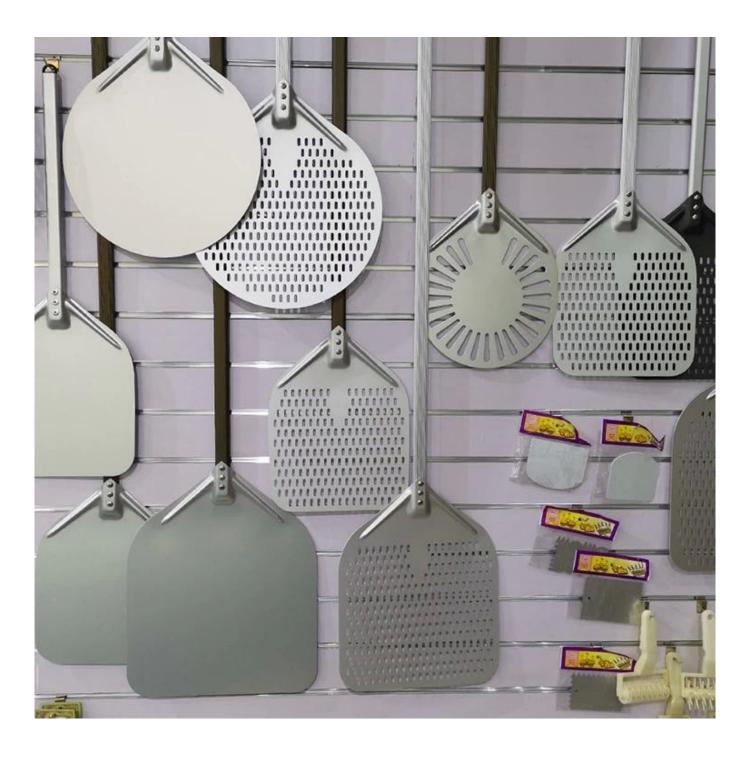

## 7 inch

8 inch

9 inch

10 inch

packing box custom box is available

We also provide custom manufacturing of aluminum/stainless steel pizza peel, pizza safe-transferring shovel. Here are pictures of more type for your information from Tsingbuy **perforated pizza peel factory**.