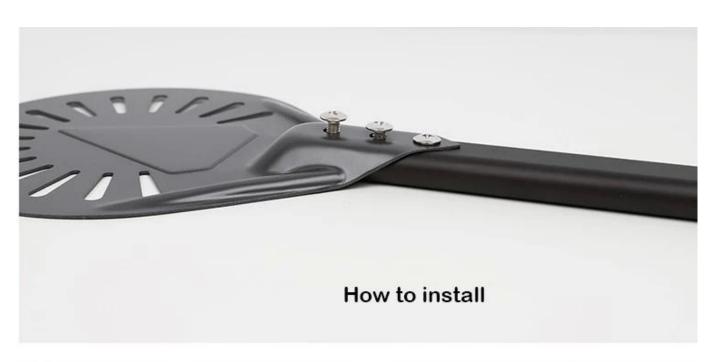

#### - Product Design

The handle and shovel is in detachable design and can be fixed by three stainless steel screws. Each is along with a cross hexagon spoon. It is stronger and more durable than the traditional willow nail technology. There is designed with a plastic hook at the end of handle for easier storage.

#### - The advantege of this pizza shovel

detachable design saves packing space and reduces shipping damage. Stainless steel screws are more durable. The length of handle is optional according to your needs.