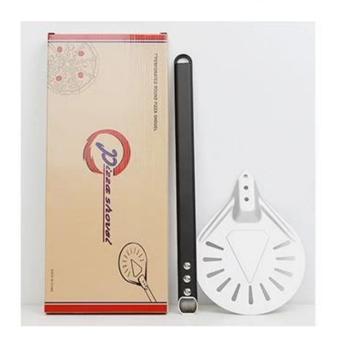

#### - Product Design

The handle and shovel is in detachable design and can be fixed by three stainless steel screws. Each is along with a cross hexagon spoon. It is stronger and more durable than the traditional willow nail technology. There is designed with a plastic hook at the end of handle for easier storage.

#### - The advantege of this pizza shovel

detachable design saves packing space and reduces shipping damage. Stainless steel screws are more durable. The length of handle is optional according to your needs.