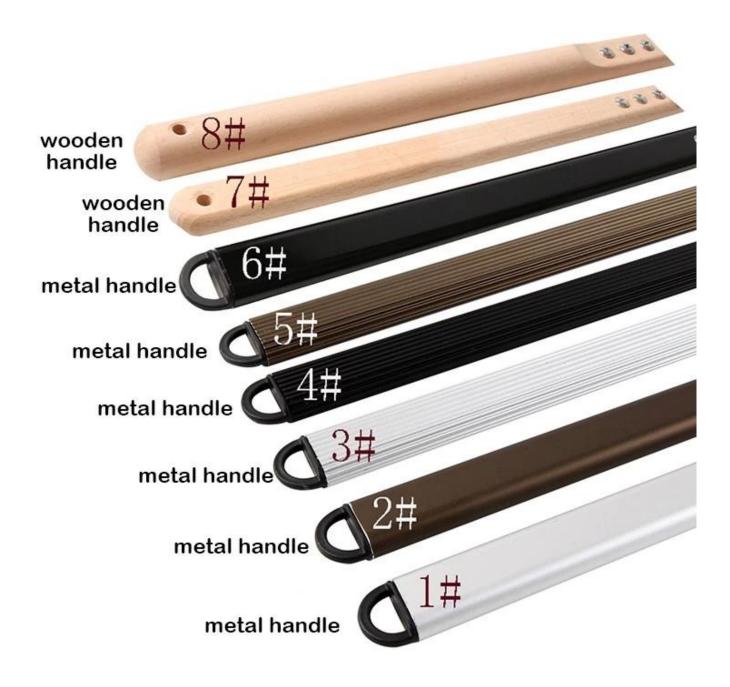

#### - Product Design

The handle and shovel is in detachable design and can be fixed by three stainless steel screws. Each is along with a cross hexagon spoon. It is stronger and more durable than the traditional willow nail technology. There is designed with a plastic hook at the end of handle for easier storage.

#### - The advantege of this pizza shovel

detachable design saves packing space and reduces shipping damage. Stainless steel screws are more durable. The length of handle is optional according to your needs.