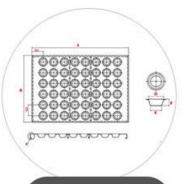

Pictures of aluminum round perforated pizza peel shovel with long metal handle

## 7 inch

8 inch

9 inch

10 inch

packing box custom box is available

We also provide custom manufacturing of aluminum/stainless steel pizza peel, pizza safe-transferring shovel. Here are pictures of more type for your information from Tsingbuy **perforated pizza peel factory**.