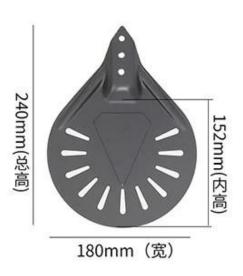

Pictures of aluminum round perforated pizza peel shovel with long metal handle

## 7 inch

8 inch

9 inch

10 inch

packing box custom box is available

We also provide custom manufacturing of aluminum/stainless steel pizza peel, pizza safe-transferring shovel. Here are pictures of more type for your information from Tsingbuy **perforated pizza peel factory**.