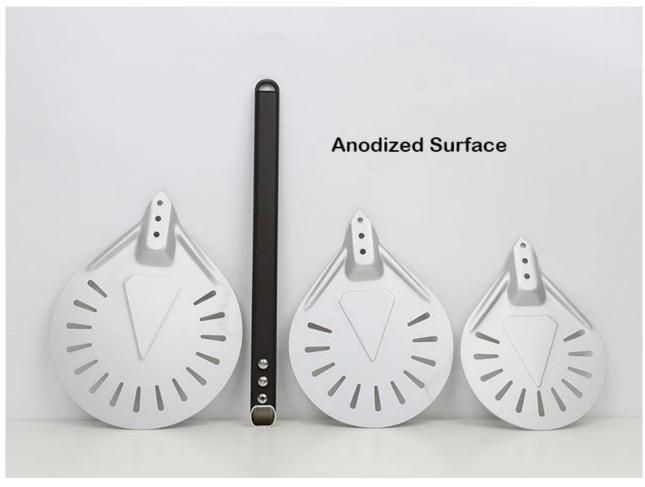

#### - High Quality Material

- Made of 1.5mm thick high quality aluminum alloy, a good helper for making pizza from Tsingbuy aluminum pizza peel manufacturer

## 7 inch

8 inch

9 inch

10 inch

packing box custom box is available

We also provide custom manufacturing of aluminum/stainless steel pizza peel, pizza safe-transferring shovel. Here are pictures of more type for your information from Tsingbuy **perforated pizza peel factory**.