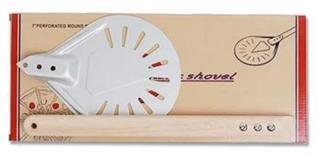

#### - Product Design

The handle and shovel is in detachable design and can be fixed by three stainless steel screws. Each is along with a cross hexagon spoon. It is stronger and more durable than the traditional willow nail technology. There is designed with a plastic hook at the end of handle for easier storage.

#### - The advantege of this pizza shovel

detachable design saves packing space and reduces shipping damage. Stainless steel screws are more durable. The length of handle is optional according to your needs.