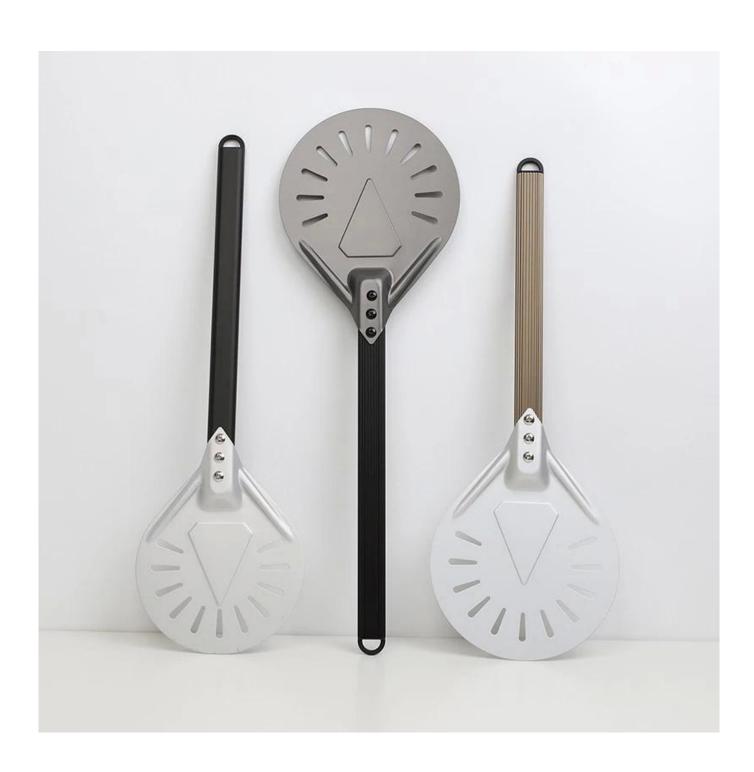

#### - Product Design

The handle and shovel is in detachable design and can be fixed by three stainless steel screws. Each is along with a cross hexagon spoon. It is stronger and more durable than the traditional willow nail technology. There is designed with a plastic hook at the end of handle for easier storage.

#### - The advantege of this pizza shovel

detachable design saves packing space and reduces shipping damage. Stainless steel screws are more durable. The length of handle is optional according to your needs.

Pictures of aluminum round perforated pizza peel shovel with long metal handle