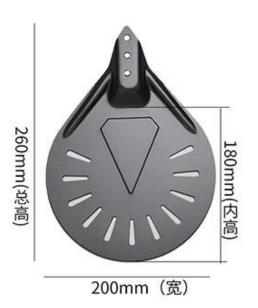

Pictures of aluminum round perforated pizza peel shovel with long metal handle

## 7 inch

8 inch

9 inch

10 inch

packing box custom box is available

We also provide custom manufacturing of aluminum/stainless steel pizza peel, pizza safe-transferring shovel. Here are pictures of more type for your information from Tsingbuy **perforated pizza peel factory**.