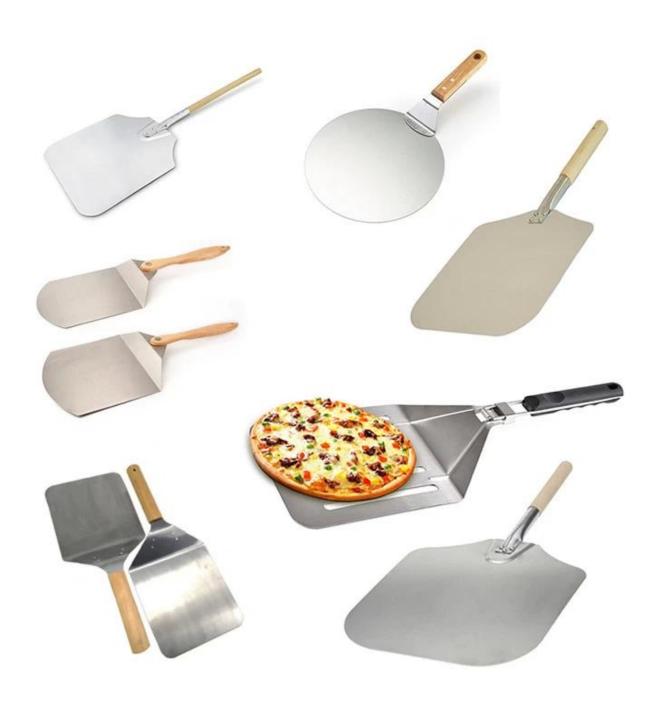

Pictures of aluminum round perforated pizza peel shovel with long metal handle

## 7 inch

8 inch

9 inch

10 inch

packing box custom box is available

We also provide custom manufacturing of aluminum/stainless steel pizza peel, pizza safe-transferring shovel. Here are pictures of more type for your information from Tsingbuy **perforated pizza peel factory**.