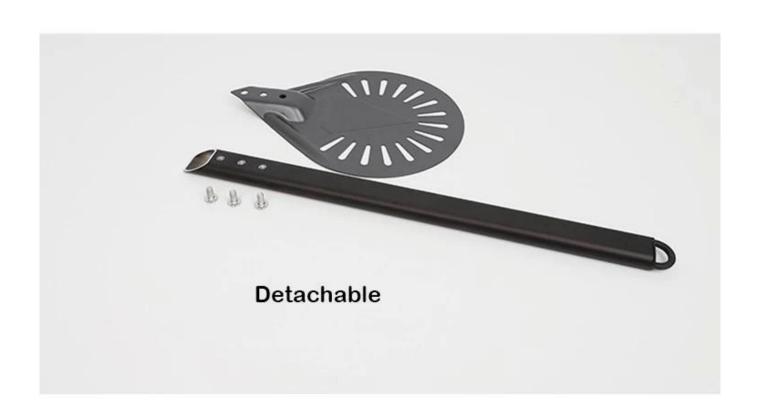

#### - Product Design

The handle and shovel is in detachable design and can be fixed by three stainless steel screws. Each is along with a cross hexagon spoon. It is stronger and more durable than the traditional willow nail technology. There is designed with a plastic hook at the end of handle for easier storage.

#### - The advantege of this pizza shovel

detachable design saves packing space and reduces shipping damage. Stainless steel screws are more durable. The length of handle is optional according to your needs.