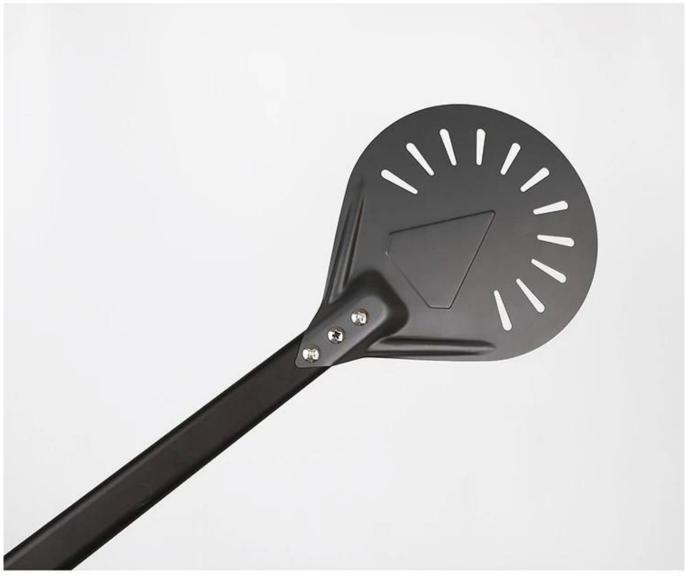

ble than the traditional willow nail technology. There is designed with a plastic hook at the end of handle for easier storage.

#### - Packing

48pcs of pizza shovel in two packages, one for shovels, the other one for handles.

2pcs shovel in one 5-layer box. The handles are separately packed in pearl cotton wrapping paper. It is in super high quality for exporting.

Custom packing is available.

#### - The advantege of this pizza shovel

detachable design saves packing space and reduces shipping damage. Stainless steel screws are more durable. The length of handle is optional according to your needs.

Pictures of aluminum round perforated pizza peel shovel with long metal handle













## 7 inch

8 inch



9 inch



10 inch











packing box custom box is available















We also provide custom manufacturing of aluminum/stainless steel pizza peel, pizza safe-transferring shovel. Here are pictures of more type for your information from Tsingbuy **perforated pizza peel factory**.



**Factory Show** 

## Production Machines



Automatic cutting machine



Automatic punching machine



Punching machine



Bending machine



Sand blasting machine



Drying machine

## Our Advantages



Professional machine



Standard production flow



Experienced workers



Clean & tidy warehouse



Quick production fast dispatch



ODM & OEM service

#### **About us**

Tsingbuy Industry limited has engaged in bakeware industry for more than 12 years and has became the leading China bakeware manufacturer now. Besides **wholesale pizza peel shovel**, we mainly manufacture