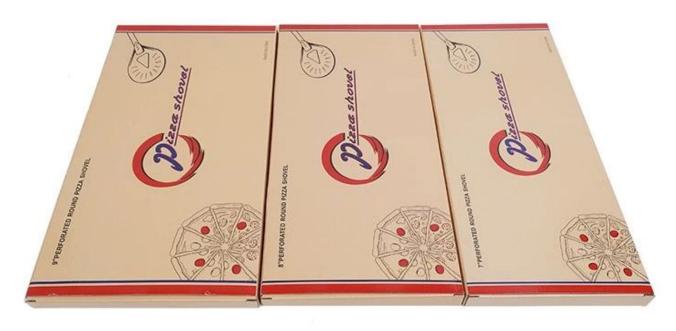

#### - Packing

48pcs of pizza shovel in two packages, one for shovels, the other one for handles.

2pcs shovel in one 5-layer box. The handles are separately packed in pearl cotton wrapping paper. It is in super high quality for exporting.

Custom packing is available.