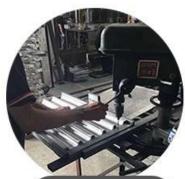

detachable design saves packing space and reduces shipping damage. Stainless steel screws are more durable. The length of handle is optional according to your needs.

Pictures of aluminum round perforated pizza peel shovel with long metal handle













## 7 inch

8 inch



9 inch



10 inch











packing box custom box is available















We also provide custom manufacturing of aluminum/stainless steel pizza peel, pizza safe-transferring shovel. Here are pictures of more type for your information from Tsingbuy **perforated pizza peel factory**.



**Factory Show** 

## Production Machines



Automatic cutting machine



Automatic punching machine



Punching machine



Bending machine



Sand blasting machine



Drying machine

## Our Advantages



Professional machine



Standard production flow



Experienced workers



Clean & tidy warehouse



Quick production fast dispatch



ODM & OEM service

#### **About us**

Tsingbuy Industry limited has engaged in bakeware industry for more than 12 years and has became the leading China bakeware manufacturer now. Besides **wholesale pizza peel shovel**, we mainly manufacture sheet pans, baguette trays, multi-mould baking trays, loaf pans, customized strap loaf pans, cooling racks, cake pans, and bakery trolley. We also supply high quality baking tools like pizza peel, bread lame, dough scraper, cake slicer and so on.

We are also rich in experience of bakeware customization and OEM & ODM service, winning a great reputation from international customers through many successful and pleasing customization cases.

I