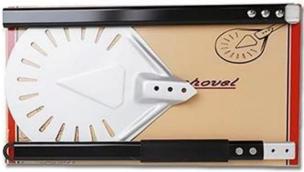

#### - Product Design

The handle and shovel is in detachable design and can be fixed by three stainless steel screws. Each is along with a cross hexagon spoon. It is stronger and more durable than the traditional willow nail technology. There is designed with a plastic hook at the end of handle for easier storage.

#### - The advantege of this pizza shovel

detachable design saves packing space and reduces shipping damage. Stainless steel screws are more durable. The length of handle is optional according to your needs.