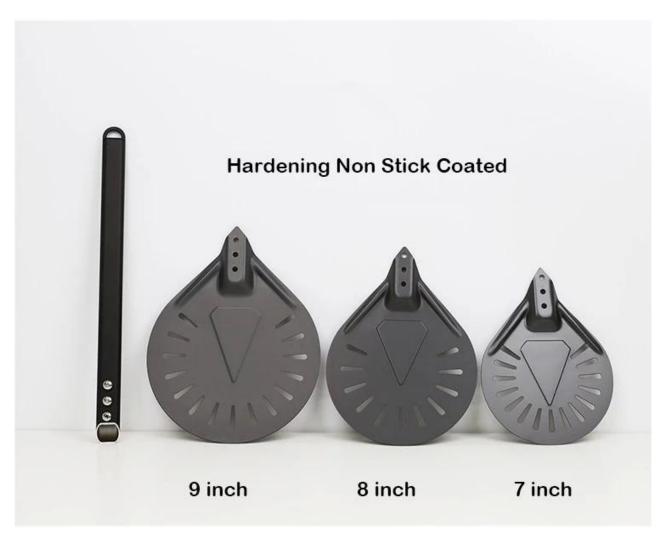

#### - High Quality Material

- Made of 1.5mm thick high quality aluminum alloy, a good helper for making pizza from Tsingbuy aluminum pizza peel manufacturer

## 7 inch

8 inch

9 inch

10 inch

packing box custom box is available

We also provide custom manufacturing of aluminum/stainless steel pizza peel, pizza safe-transferring shovel. Here are pictures of more type for your information from Tsingbuy **perforated pizza peel factory**.