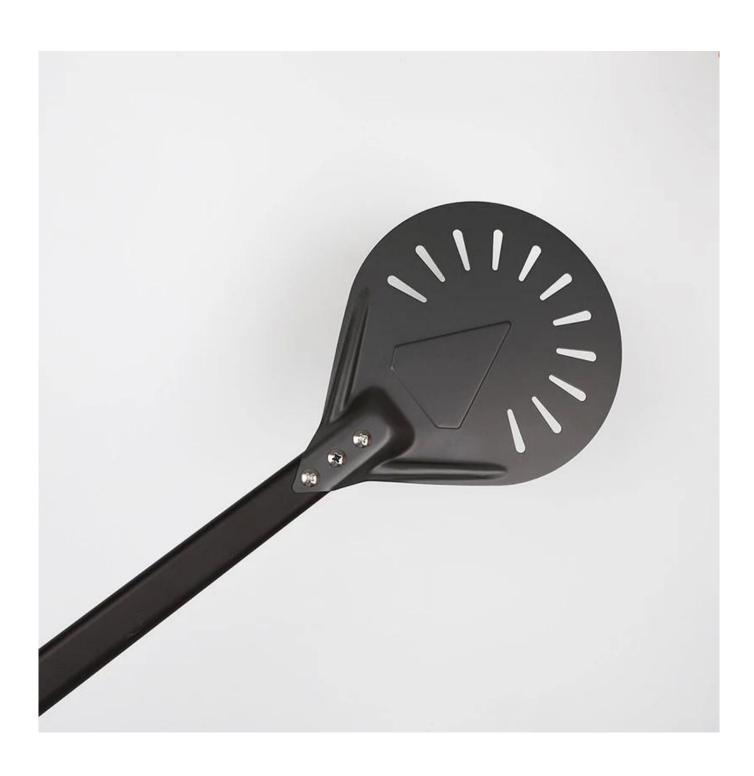

#### - Product Design

The handle and shovel is in detachable design and can be fixed by three stainless steel screws. Each is along with a cross hexagon spoon. It is stronger and more durable than the traditional willow nail technology. There is designed with a plastic hook at the end of handle for easier storage.

Pictures of aluminum round perforated pizza peel shovel with long metal handle