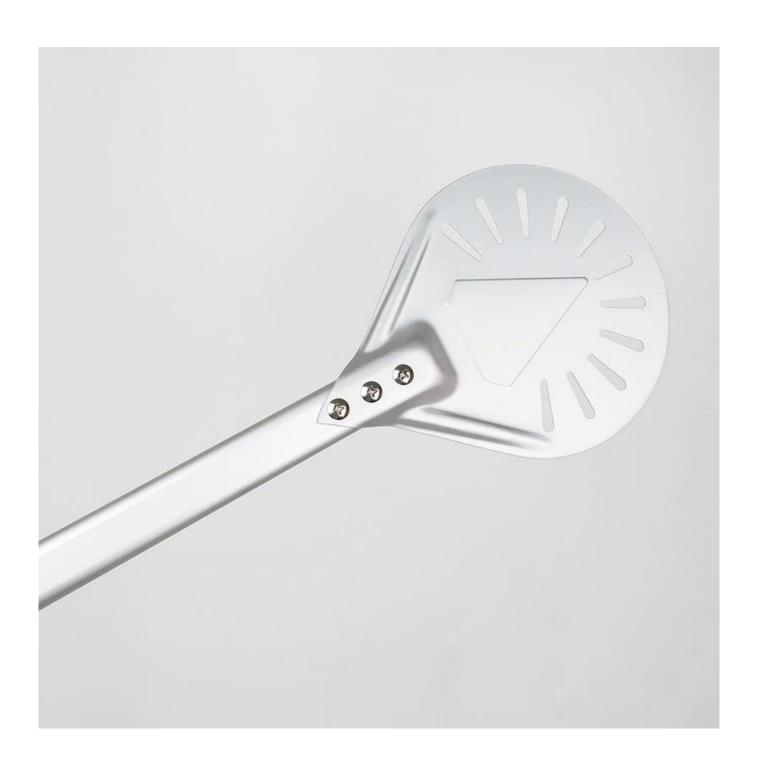

#### - Product Design

The handle and shovel is in detachable design and can be fixed by three stainless steel screws. Each is along with a cross hexagon spoon. It is stronger and more durable than the traditional willow nail technology. There is designed with a plastic hook at the end of handle for easier storage.

Pictures of aluminum round perforated pizza peel shovel with long metal handle