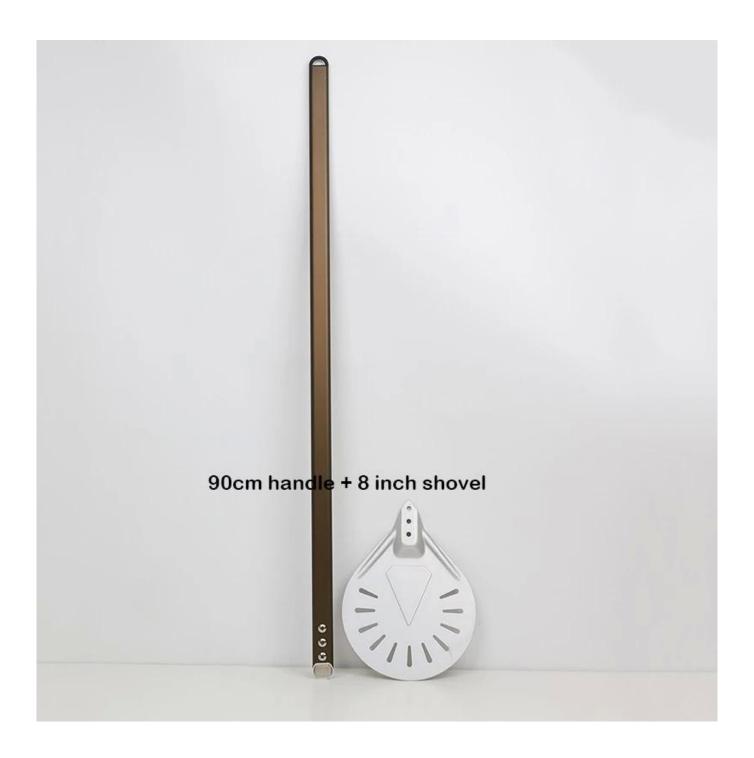

#### - The advantege of this pizza shovel

detachable design saves packing space and reduces shipping damage. Stainless steel screws are more durable. The length of handle is optional according to your needs.

## 7 inch

8 inch

9 inch

10 inch

packing box custom box is available

We also provide custom manufacturing of aluminum/stainless steel pizza peel, pizza safe-transferring shovel. Here are pictures of more type for your information from Tsingbuy **perforated pizza peel factory**.