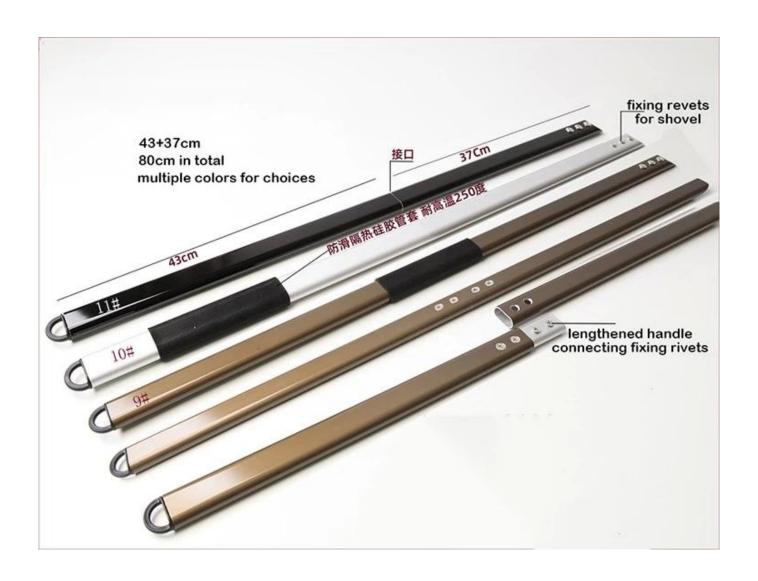

#### - Product Design

The handle and shovel is in detachable design and can be fixed by three stainless steel screws. Each is along with a cross hexagon spoon. It is stronger and more durable than the traditional willow nail technology. There is designed with a plastic hook at the end of handle for easier storage.

#### - The advantege of this pizza shovel

detachable design saves packing space and reduces shipping damage. Stainless steel screws are more durable. The length of handle is optional according to your needs.