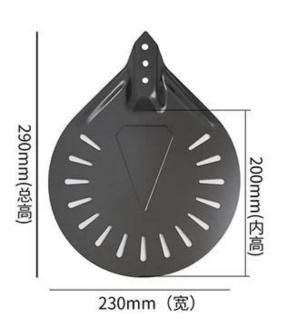

Pictures of aluminum round perforated pizza peel shovel with long metal handle

## 7 inch

8 inch

9 inch

10 inch

packing box custom box is available

We also provide custom manufacturing of aluminum/stainless steel pizza peel, pizza safe-transferring shovel. Here are pictures of more type for your information from Tsingbuy **perforated pizza peel factory**.