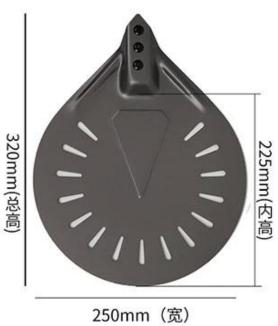

Pictures of aluminum round perforated pizza peel shovel with long metal handle

## 7 inch

8 inch

9 inch

10 inch

packing box custom box is available

We also provide custom manufacturing of aluminum/stainless steel pizza peel, pizza safe-transferring shovel. Here are pictures of more type for your information from Tsingbuy **perforated pizza peel factory**.