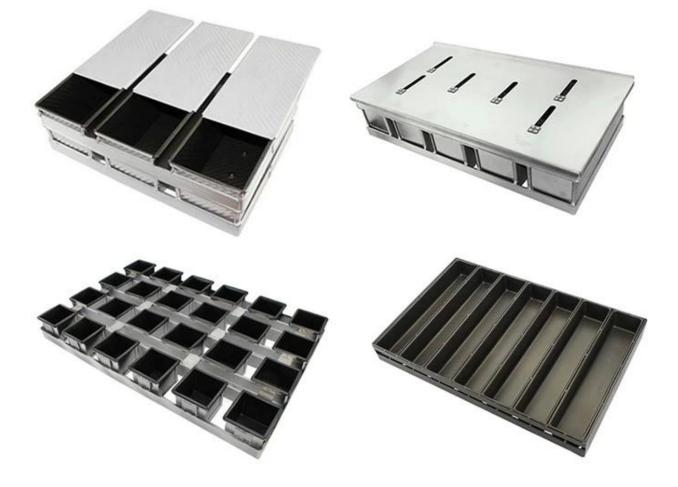

## More Customzied Strap Loaf Pans from Tsingbuy

#### Customized Strapped Loaf Pan Sets

A.Overall Length C.Overall Width D.Depth E.Frame Height F.Center-to-center G.Pan Distance

Flat handle

Frame handle

no handle