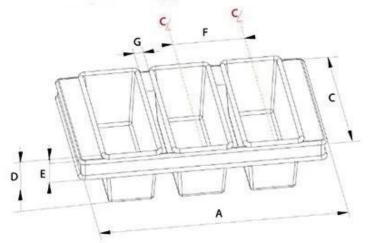

#### Customized Strapped Loaf Pan Sets

A.Overall Length C.Overall Width D.Depth E.Frame Height F.Center-to-center G.Pan Distance

Flat handle

Frame handle

no handle