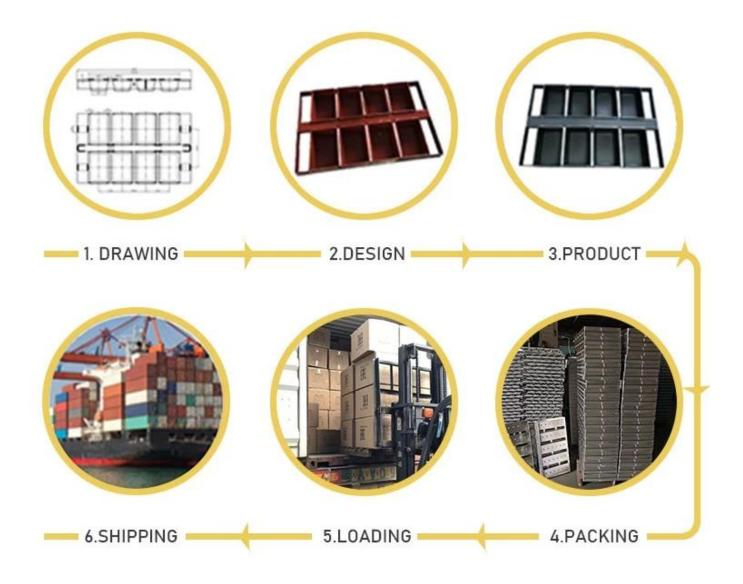

## Procedures for custom made loaf baking pans

Custom Made Strap Loaf Pan Used with Bakery Trolley

More types of single bread loaf baking pan for home kitchen, bakery, restaurant etc

Here are some classic models of single loaf bread baking pan from Tsingbuy China bread molds factory.