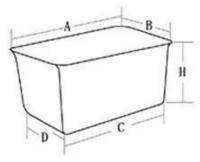

#### **Customized Single Loaf Pan**

A.Top length of the item B.Top width of the item C.Bottom length of the item D.Bottom width of the item H.Height