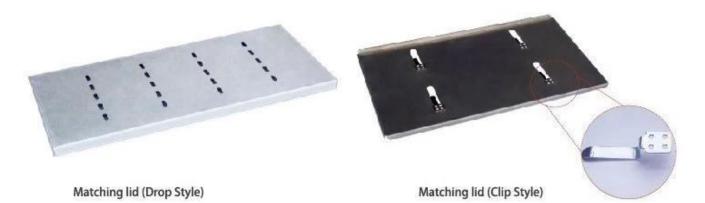

#### Customized Strapped Loaf Pan Sets

A.Overall Length C.Overall Width D.Depth E.Frame Height F.Center-to-center G.Pan Distance

Flat handle

Frame handle

no handle