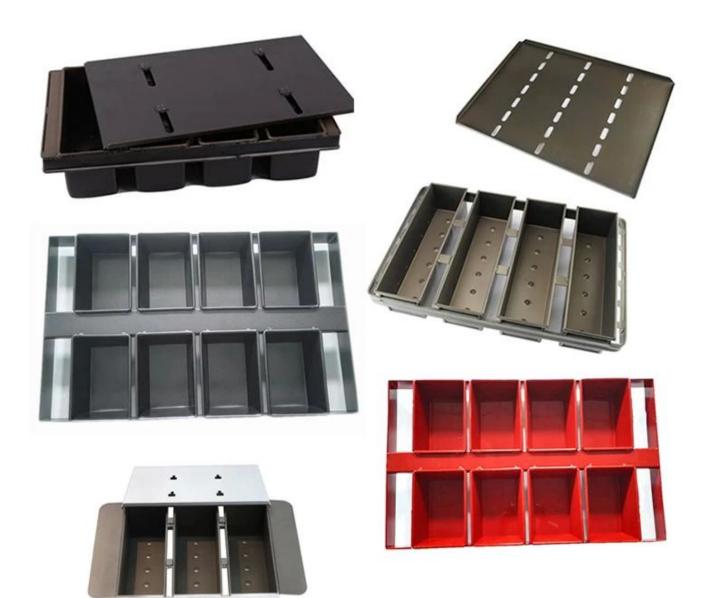

## More Customzied Strap Loaf Pans from Tsingbuy

### Customized Strapped Loaf Pan Sets

A.Overall Length C.Overall Width D.Depth E.Frame Height F.Center-to-center G.Pan Distance

Flat handle

Frame handle

no handle