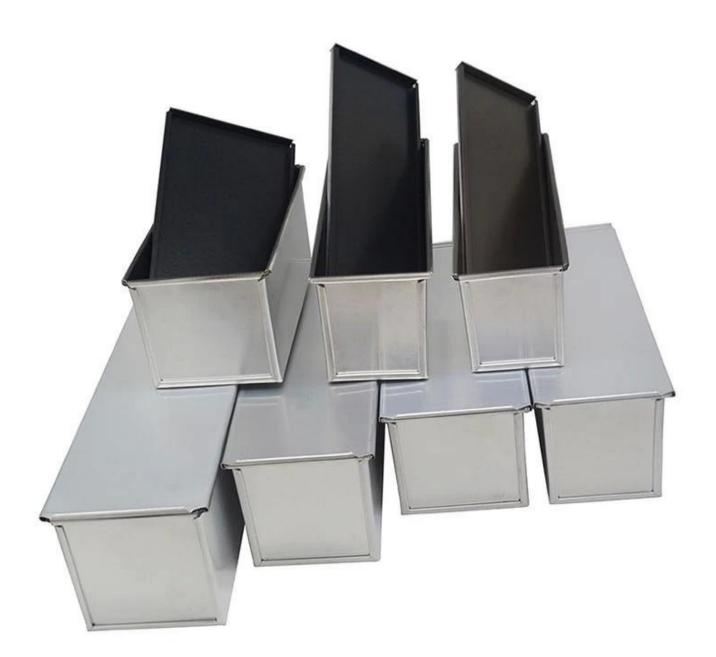

#### More types of bread & loaf pans for your information

Here are more designs for **bread loaf pan wholesale**.

Our Pullman loaf pans is designed with simple style, beautiful and practical with fast heat conduction, even heating, not easy to appear partial scorch.

Material optional: aluminum, aluminized steel, stainless steel

Perforation options: no perforation, bottom-perforated, all-perforated

Using scene: single loaf pan, strap loaf pan

Surface options: smooth, corrugated, no-coating, Teflon non-stick, silicone non-stick

Size: any size

Lid: with lid or not as your requirement.