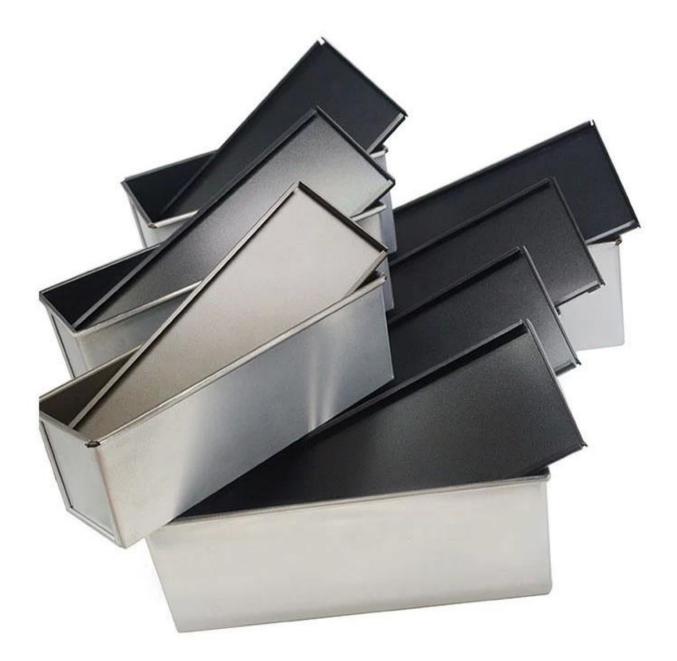

#### More types of bread & loaf pans for your information

Here are more designs for **bread loaf pan wholesale**.

Our Pullman loaf pans is designed with simple style, beautiful and practical with fast heat conduction, even heating, not easy to appear partial scorch.

Material optional: aluminum, aluminized steel, stainless steel

Perforation options: no perforation, bottom-perforated, all-perforated

Using scene: single loaf pan, strap loaf pan

Surface options: smooth, corrugated, no-coating, Teflon non-stick, silicone non-stick

Size: any size

Lid: with lid or not as your requirement.