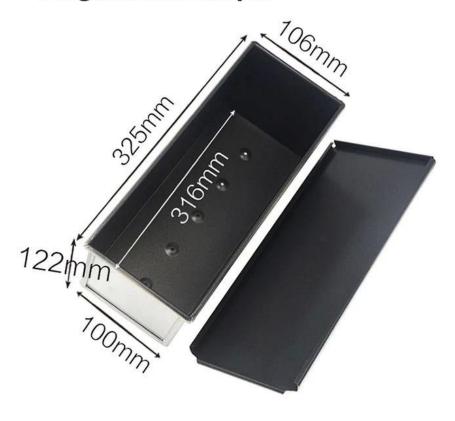

# **Product images of aluminum non stick toast baking pans bread loaf pans with lid**

600g non stick loaf pan

850g non stick loaf pan

900g non stick loaf pan