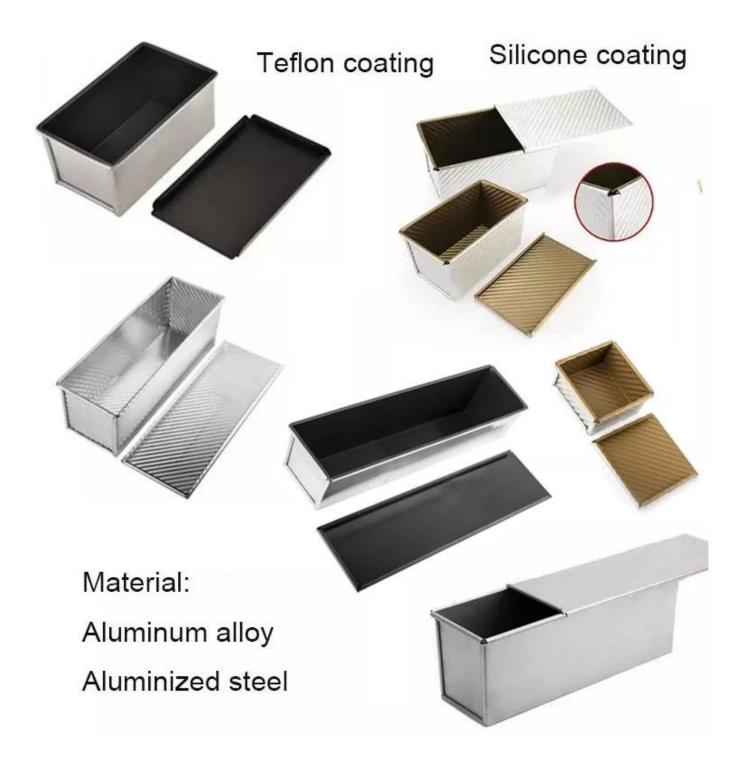

#### More types of bread & loaf pans for your information

Here are more designs for **bread loaf pan wholesale**.

Our Pullman loaf pans is designed with simple style, beautiful and practical with fast heat conduction, even heating, not easy to appear partial scorch.

Material optional: aluminum, aluminized steel, stainless steel

Perforation options: no perforation, bottom-perforated, all-perforated

Using scene: single loaf pan, strap loaf pan

Surface options: smooth, corrugated, no-coating, Teflon non-stick, silicone non-stick

Size: any size

Lid: with lid or not as your requirement.