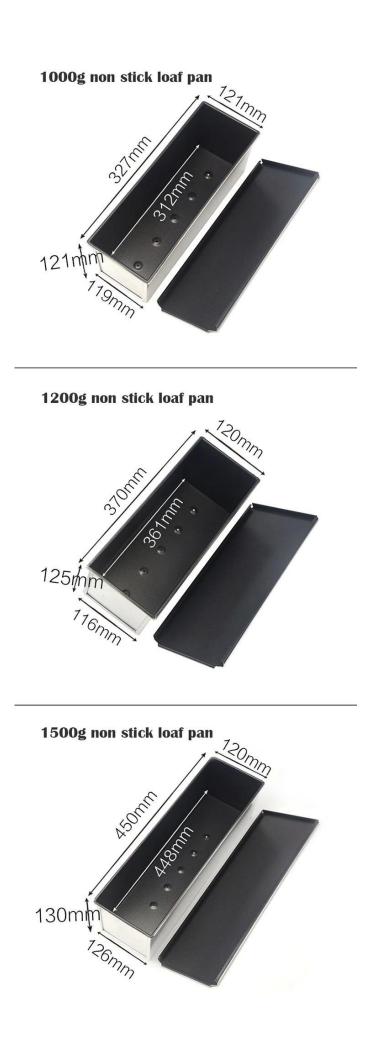

# **Product images of aluminum non stick toast baking pans bread loaf pans with lid**

600g non stick loaf pan

850g non stick loaf pan

900g non stick loaf pan