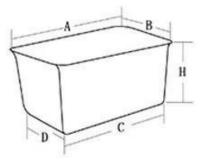

#### **Customized Single Loaf Pan**

A.Top length of the item B.Top width of the item C.Bottom length of the item D.Bottom width of the item H.Height