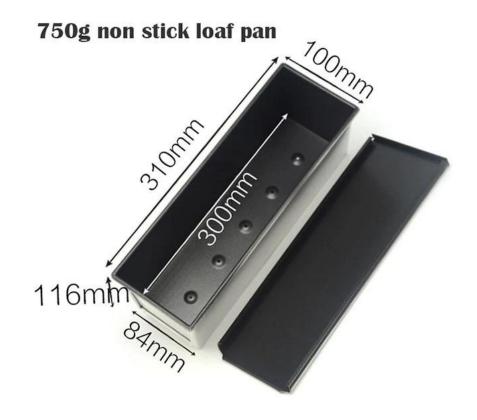

# **Product images of aluminum non stick toast baking pans bread loaf pans with lid**

600g non stick loaf pan

850g non stick loaf pan

900g non stick loaf pan