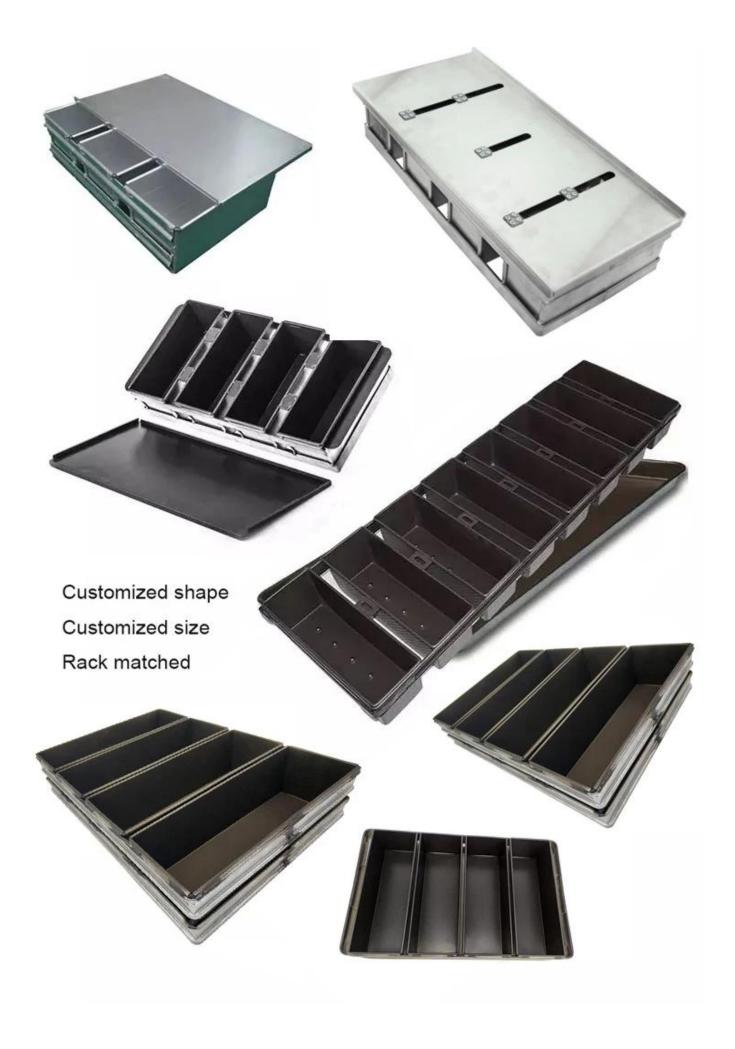

## More Customzied Strap Loaf Pans from Tsingbuy

#### More types of bread & loaf pans for your information

Here are more designs for **bread loaf pan wholesale**.

Our Pullman loaf pans is designed with simple style, beautiful and practical with fast heat conduction, even heating, not easy to appear partial scorch.

Material optional: aluminum, aluminized steel, stainless steel

Perforation options: no perforation, bottom-perforated, all-perforated

Using scene: single loaf pan, strap loaf pan

Surface options: smooth, corrugated, no-coating, Teflon non-stick, silicone non-stick

Size: any size

Lid: with lid or not as your requirement.

### customized single loaf pan

Custom manufacturing of strap loaf pan is one of our biggest strength, welcome for more info.

We have engaged in bakeware manufacturing for over 12 years and has been supplying thousands of bakeware for international customers. Using our baking pan, you can easily make all kinds of delicious food, Chiffon cakes, mousse cake, Pound cake, cheese cake, etc