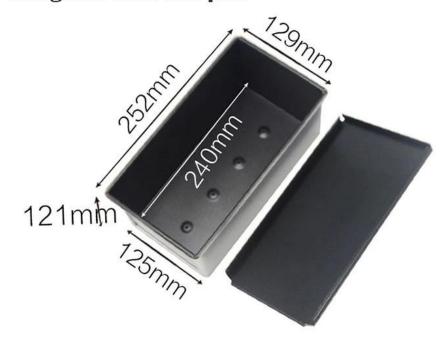

# **Product images of aluminum non stick toast baking pans bread loaf pans with lid**

600g non stick loaf pan

850g non stick loaf pan

900g non stick loaf pan