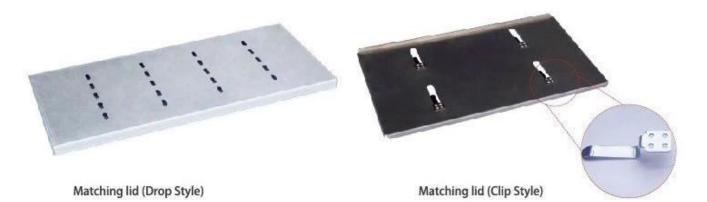

Material optional: aluminum, aluminized steel, stainless steel

Perforation options: no perforation, bottom-perforated, all-perforated

Using scene: single loaf pan, strap loaf pan

Surface options: smooth, corrugated, no-coating, Teflon non-stick, silicone non-stick

Size: any size

Lid: with lid or not as your requirement.