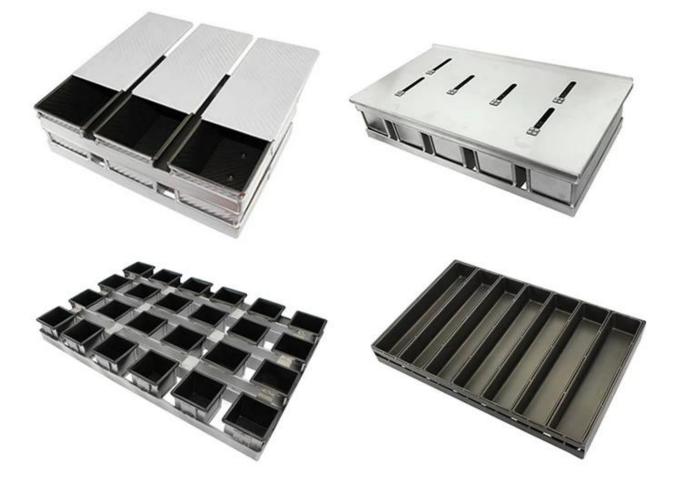

## More Customzied Strap Loaf Pans from Tsingbuy

### Customized Strapped Loaf Pan Sets

A.Overall Length C.Overall Width D.Depth E.Frame Height F.Center-to-center G.Pan Distance

Flat handle

Frame handle

no handle