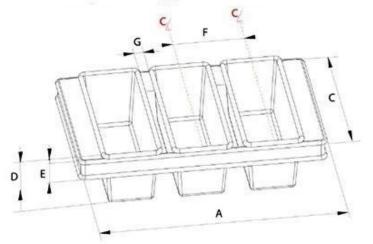

### Customized Strapped Loaf Pan Sets

A.Overall Length C.Overall Width D.Depth E.Frame Height F.Center-to-center G.Pan Distance

Flat handle

Frame handle

no handle