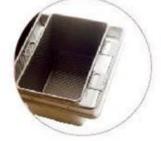

# **Product images of aluminum non stick toast baking pans bread loaf pans with lid**

600g non stick loaf pan

850g non stick loaf pan

900g non stick loaf pan