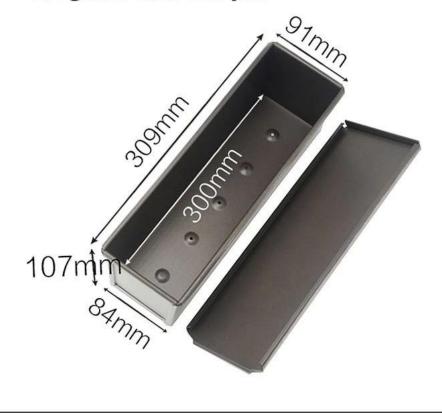

#### **Customized Single Loaf Pan**

A.Top length of the item B.Top width of the item C.Bottom length of the item D.Bottom width of the item H.Height