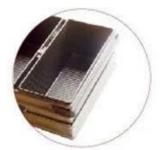

# **Product images of aluminum non stick toast baking pans bread loaf pans with lid**

600g non stick loaf pan

850g non stick loaf pan

900g non stick loaf pan