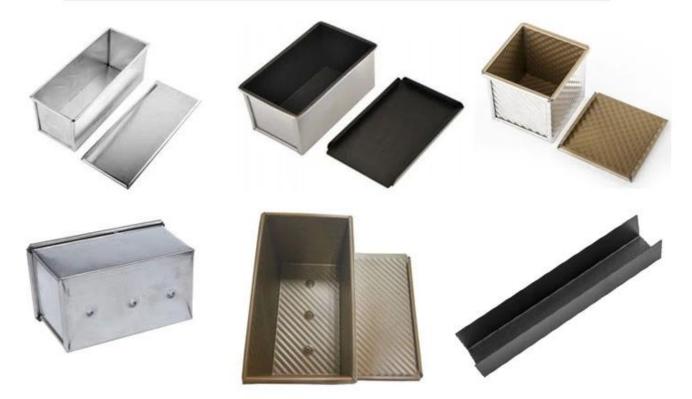

#### More types of bread & loaf pans for your information

Here are more designs for **bread loaf pan wholesale**.

Our Pullman loaf pans is designed with simple style, beautiful and practical with fast heat conduction, even heating, not easy to appear partial scorch.

Material optional: aluminum, aluminized steel, stainless steel

Perforation options: no perforation, bottom-perforated, all-perforated

Using scene: single loaf pan, strap loaf pan

Surface options: smooth, corrugated, no-coating, Teflon non-stick, silicone non-stick

Size: any size

Lid: with lid or not as your requirement.

### customized single loaf pan

Custom manufacturing of strap loaf pan is one of our biggest strength, welcome for more info.

We have engaged in bakeware manufacturing for over 12 years and has been supplying thousands of bakeware for international customers. Using our baking pan, you can easily make all kinds of delicious food, Chiffon cakes, mousse cake, Pound cake, cheese cake, etc