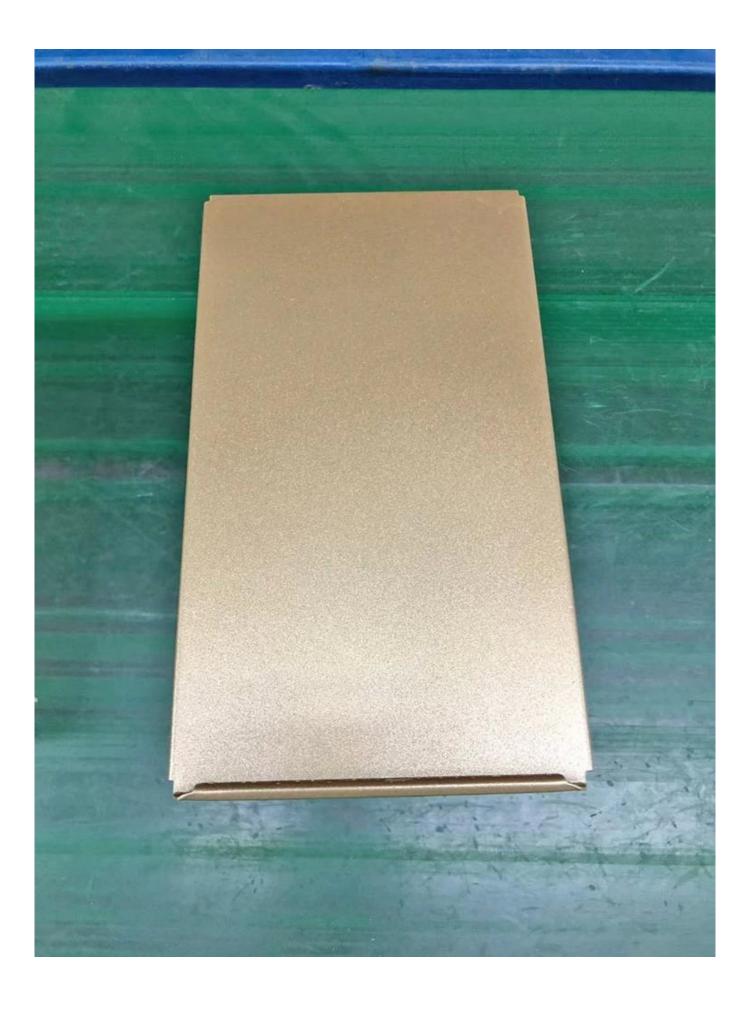

# Product pictures of 125g/250g/450g aluminum non stick bread loaf pan bread baking tin with lid