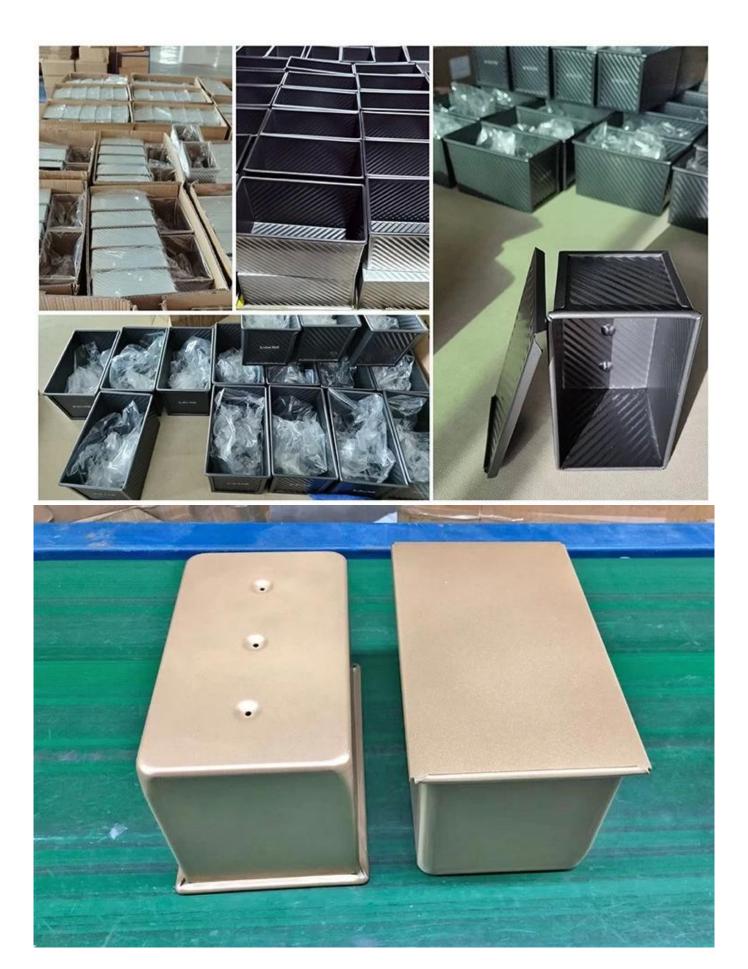

# Product pictures of 125g/250g/450g aluminum non stick bread loaf pan bread baking tin with lid