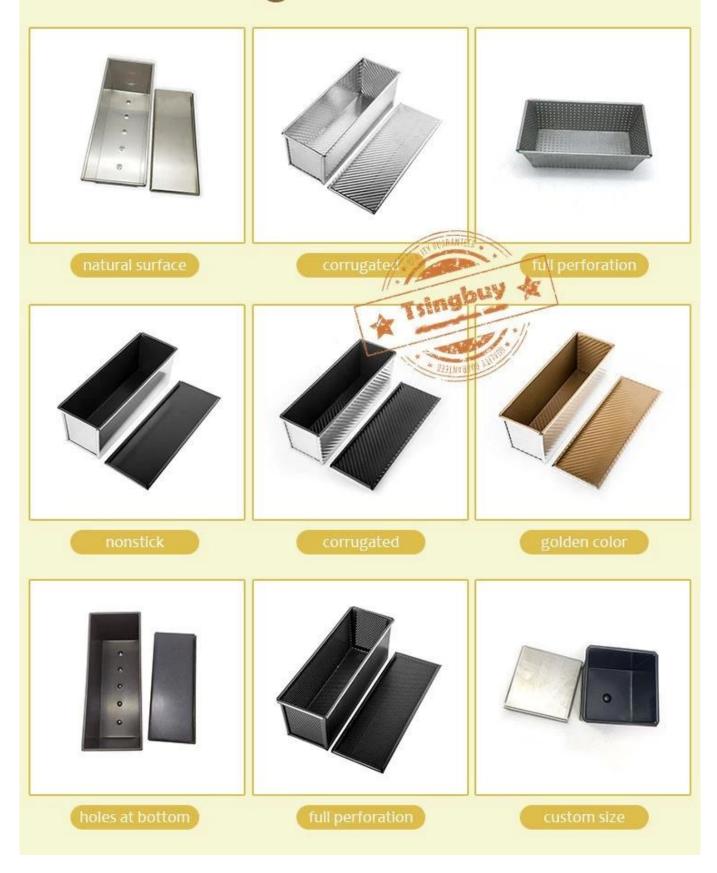

# Product pictures of 125g/250g/450g aluminum non stick bread loaf pan bread baking tin with lid

# Main features of 125g/250g/450g aluminum non stick bread loaf pan bread baking tin with lid

- 1. The bread loaf baking pan is essential for any baking enthusiast. Made of durable 1.0mm aluminum material, this pullman bread loaf pan is built to last and can withstand the rigors of frequent use in the kitchen. The 125g, 250g, and 450g sizes are ideal for baking loaves of bread, toast bread, or any other baked goods that you may desire in family.
- 2. The high quality food safe non-stick coating on the bread loaf pan surface ensures that your baked goods do not stick to the pan, making it effortless to release the pullman bread loaf without any hassle. The non stick coating also makes the bread pan easy to clean, saving you time and effort in the kitchen.
- 3. The bread loaf pan's corrugated surface promotes even baking and heat distribution, resulting in perfectly baked goods every time. The corrugations help to distribute heat evenly throughout the baking pan, ensuring that your baked goods are baked to perfection. The result is a consistent texture throughout your baked goods, with no areas that are over or undercooked.
- 4. To help keep your bread fresh for longer, the pullman bread loaf pan comes with a lid that seals in moisture and prevents air from getting in. This feature is especially useful if you like to bake bread in advance and want to ensure that it stays fresh for as long as possible. The lid is also helpful if you plan to take your baked goods with you to picnics or other outings, as it will help to keep them fresh and tasty.
- 5. Overall, the pullman bread loaf pan is a must-have kitchen tool for anyone who enjoys baking bread or any other baked goods. Whether you are a home baker, a professional chef, or a baker in a bakery or restaurant, this non stick bread loaf pan is the perfect addition to bakeware collection. It is easy to use, easy to clean, and ensures that your baked goods are perfectly baked every time.
- 6. Tsingbuy square loaf pan manufacturer highly value customers' satisfaction while providing non stick toast pan wholesale with regular specifications. We also provide custom design and manufacturing for our customers, so as to offer a perfect solution to to your baking.