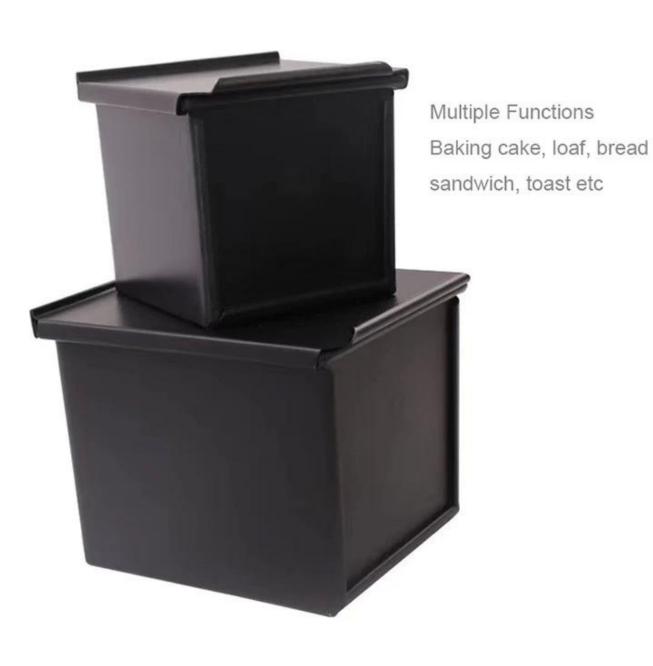

# Main features of 125g/250g/450g aluminum non stick bread loaf pan bread baking tin with lid

- 1. The bread loaf baking pan is essential for any baking enthusiast. Made of durable 1.0mm aluminum material, this pullman bread loaf pan is built to last and can withstand the rigors of frequent use in the kitchen. The 125g, 250g, and 450g sizes are ideal for baking loaves of bread, toast bread, or any other baked goods that you may desire in family.
- 2. The high quality food safe non-stick coating on the bread loaf pan surface ensures that your baked goods do not stick to the pan, making it effortless to release the pullman bread loaf without any hassle. The non stick coating also makes the bread pan easy to clean, saving you time and effort in the kitchen.
- 3. The bread loaf pan's corrugated surface promotes even baking and heat distribution, resulting in perfectly baked goods every time. The corrugations help to distribute heat evenly throughout the baking pan, ensuring that your baked goods are baked to perfection. The result is a consistent texture throughout your baked goods, with no areas that are over or undercooked.
- 4. To help keep your bread fresh for longer, the pullman bread loaf pan comes with a lid that seals in moisture and prevents air from getting in. This feature is especially useful if you like to bake bread in advance and want to ensure that it stays fresh for as long as possible. The lid is also helpful if you plan to take your baked goods with you to picnics or other outings, as it will help to keep them fresh and tasty.
- 5. Overall, the pullman bread loaf pan is a must-have kitchen tool for anyone who enjoys baking bread or any other baked goods. Whether you are a home baker, a professional chef, or a baker in a bakery or restaurant, this non stick bread loaf pan is the perfect addition to bakeware collection. It is easy to use, easy to clean, and ensures that your baked goods are perfectly baked every time.
- 6. Tsingbuy square loaf pan manufacturer highly value customers' satisfaction while providing non stick toast pan wholesale with regular specifications. We also provide custom design and manufacturing for our customers, so as to offer a perfect solution to to your baking.

# Product pictures of 125g/250g/450g aluminum non stick bread loaf pan bread baking tin with lid