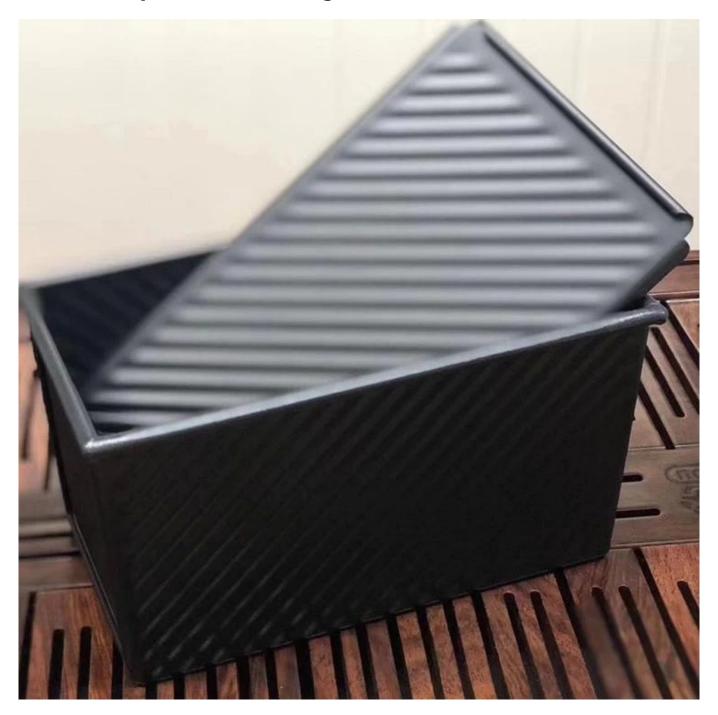

# Product pictures of 125g/250g/450g aluminum non stick bread loaf pan bread baking tin with lid

#### More Hot Selling Loaf Pan Models Recommended

More **bread loaf pan wholesale** from Tsingbuy Industry Limited.

Material options: aluminium alloy, aluminized steel, stainless steel, carbon steel

Size options: 250/450/500/750/900/1000/1200g and any custom size

Surface options: natural surface, PTFE non stick surface, silicone surface, corrugated surface,

perforated surface etc

ODM&OEM service is our biggest strengnth.