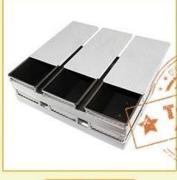

## Single Loaf Pan

### Strap Loaf Pan

Available for food factory machinery lines

with buckled lid

with handle

nonstick

5 straps

2 straps with lid

8 straps