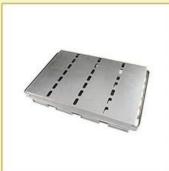

# Product pictures of 125g/250g/450g aluminum non stick bread loaf pan bread baking tin with lid