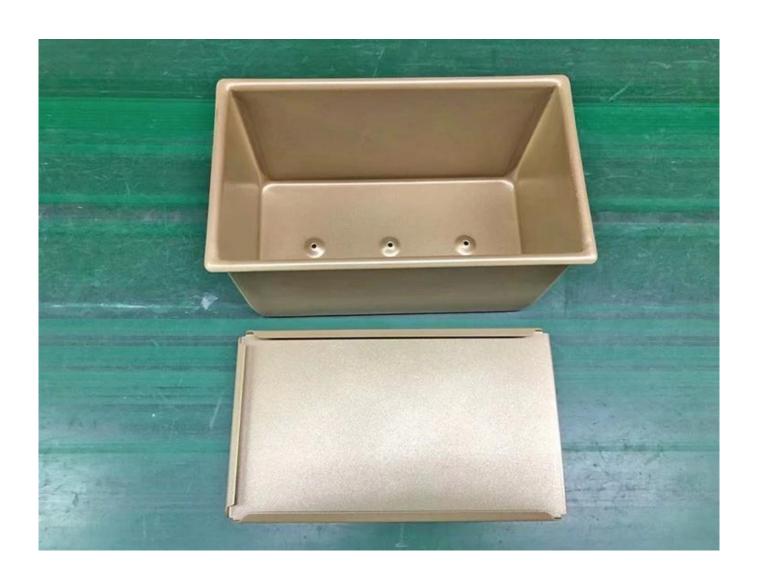

# Product pictures of 125g/250g/450g aluminum non stick bread loaf pan bread baking tin with lid