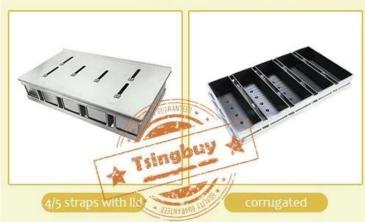

### Strap Loaf Pan

Available for food factory machinery lines

with buckled lid

with handle

nonstick

5 straps

2 straps with lid

8 straps

strengthened lid

separated lids

24 toast boxes

Tsingbuy bread tin supplier is well equiped with CNC machines, punching ,cutting, moulding machines, our annual production ability has been over 150million US-dollars. More,With professional and experienced technician teams, we have been offering super OEM&ODM services to so many bread factories to fit their machines and different receipts requirements. All our raw material and coating are comply with food safety regulations and our products come with ISO9001 LFGB certificate. From raw material to finished products we have strict quality control system in every process to make sure every pans in good condition.