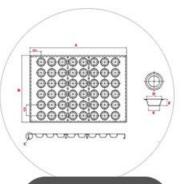

### Strap Loaf Pan

Available for food factory machinery lines

with buckled lid

with handle

nonstick

5 straps

2 straps with lid

8 straps

strengthened lid

separated lids

24 toast boxes

Tsingbuy bread tin supplier is well equiped with CNC machines, punching ,cutting, moulding machines, our annual production ability has been over 150million US-dollars. More,With professional and experienced technician teams, we have been offering super OEM&ODM services to so many bread factories to fit their machines and different receipts requirements. All our raw material and coating are comply with food safety regulations and our products come with ISO9001 LFGB certificate. From raw material to finished products we have strict quality control system in every process to make sure every pans in good condition.