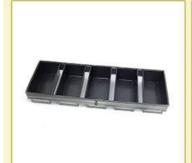

### Strap Loaf Pan

Available for food factory machinery lines

with buckled lid

with handle

nonstick

5 straps

2 straps with lid

8 straps