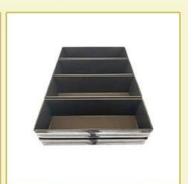

# Product pictures of 125g/250g/450g aluminum non stick bread loaf pan bread baking tin with lid