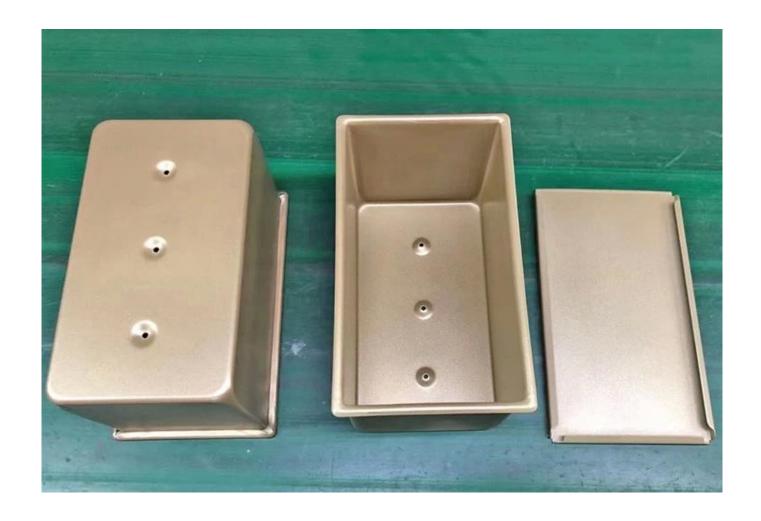

# Product pictures of 125g/250g/450g aluminum non stick bread loaf pan bread baking tin with lid