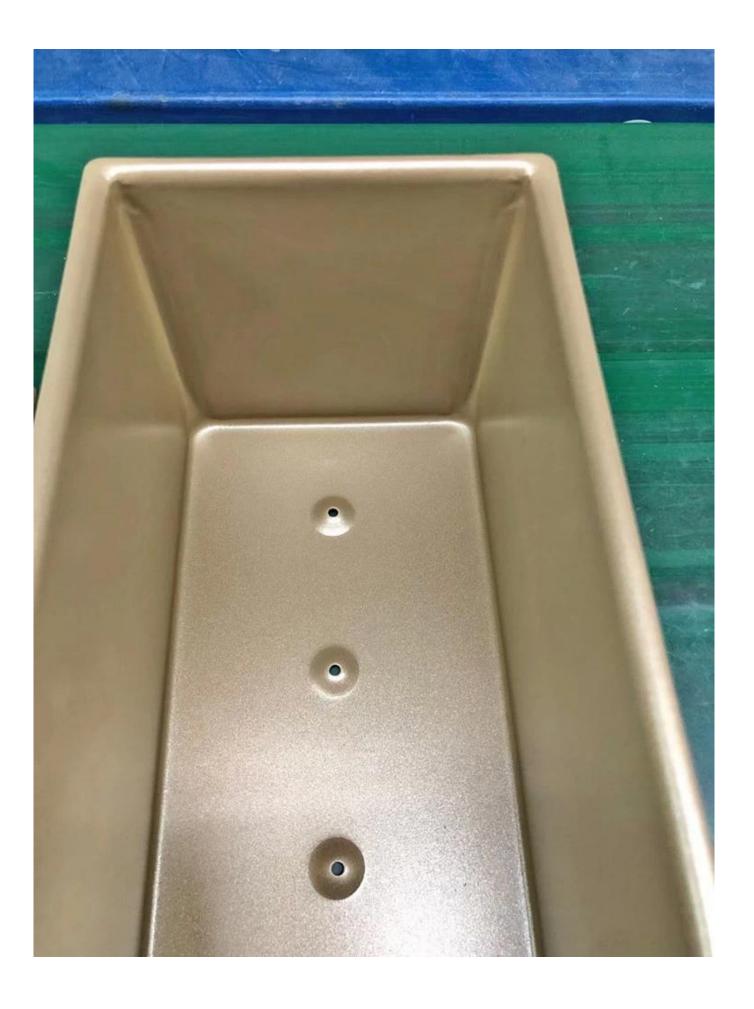

# Product pictures of 125g/250g/450g aluminum non stick bread loaf pan bread baking tin with lid