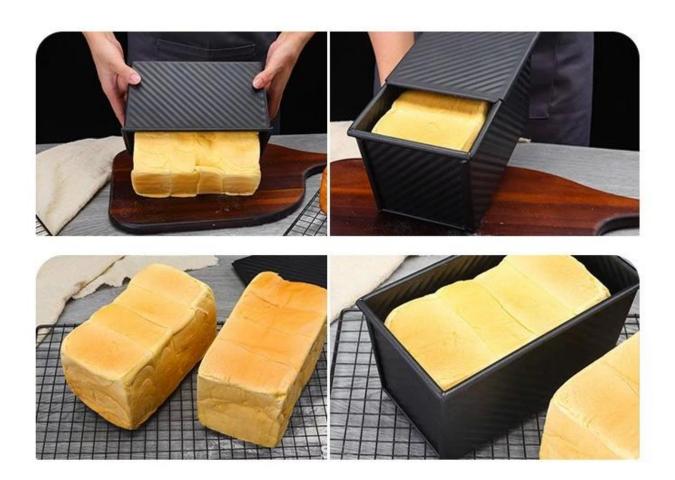

## Main features of aluminum non stick low sugar loaf bread baking pans with lid

- Safe and Health: imported food-grade non stick coated surface, suitable for baking low sugar loaf bread. No harmful substance release in high temperature baking.
- Commercial Grade : adopts thickened 1.0mm aluminium alloy material to accelerate even heat. Strengthened folded edge for convenient use and avoid warping. Ensure longer service life
- Easy to Use: excellent non-stick features can be achieved with less natural baking oil, less baking time and low energy consumption. Easier to release loaf bread and clean up.
- Multiple Applications: baking at home kitchen, quickly make high quality family dishes, afternoon tea, banquet desserts and other delicacies. Easy to deal with daily baking, family dinner, friends gathering, festival celebrations, etc. The bread pan can also be used for commercial use in bakery, restaurant, hotel, supermarket etc.
- Low Price : Tsingbuy **non stick loaf pan manufacturer** provides wholesale of this loaf bread baking pan with lid at low price. Custom design and manufacturing is also available in Tsingbuy factory.

## Product Pictures of aluminum non stick low sugar loaf bread baking pans with lid

Product Material
One-piece BREAD LOAF PAN Aluminum

Net weight Temperature resistance
309g or so 220°C