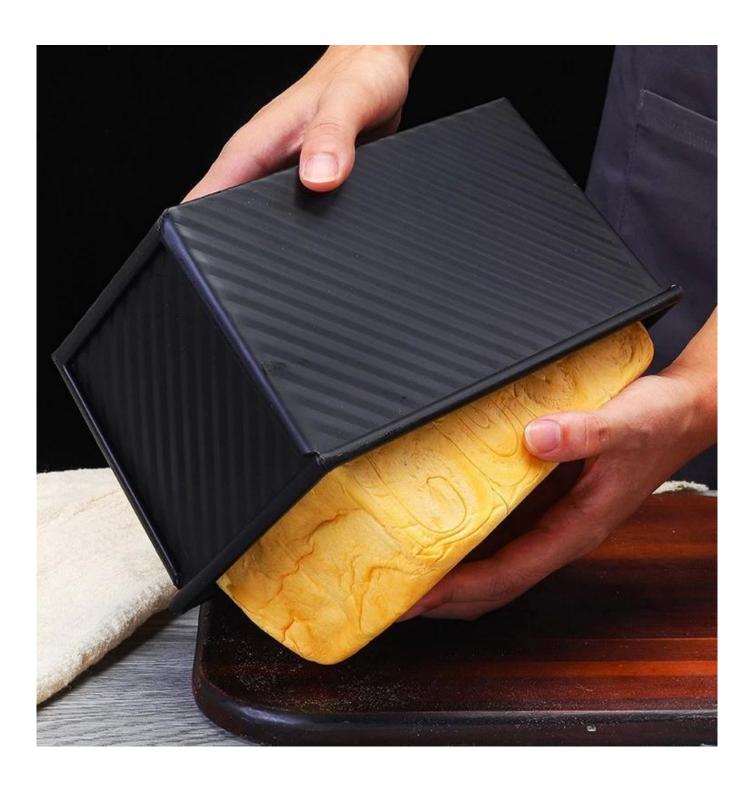

## Main features of aluminum non stick low sugar loaf bread baking pans with lid

- Safe and Health: imported food-grade non stick coated surface, suitable for baking low sugar loaf bread. No harmful substance release in high temperature baking.
- Commercial Grade : adopts thickened 1.0mm aluminium alloy material to accelerate even heat. Strengthened folded edge for convenient use and avoid warping. Ensure longer service life
- Easy to Use: excellent non-stick features can be achieved with less natural baking oil, less baking time and low energy consumption. Easier to release loaf bread and clean up.
- Multiple Applications: baking at home kitchen, quickly make high quality family dishes, afternoon tea, banquet desserts and other delicacies. Easy to deal with daily baking, family dinner, friends gathering, festival celebrations, etc. The bread pan can also be used for commercial use in bakery, restaurant, hotel, supermarket etc.
- Low Price : Tsingbuy **non stick loaf pan manufacturer** provides wholesale of this loaf bread baking pan with lid at low price. Custom design and manufacturing is also available in Tsingbuy factory.

## Product Pictures of aluminum non stick low sugar loaf bread baking pans with lid

Product Material
One-piece BREAD LOAF PAN Aluminum

Net weight Temperature resistance
309g or so 220°C