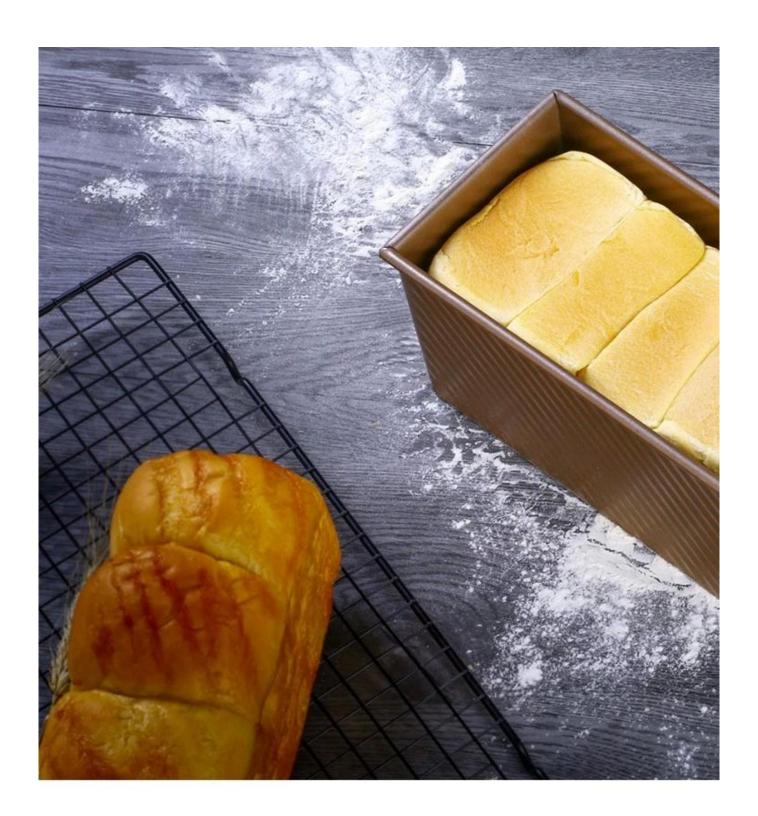

## Product Pictures of aluminum non stick low sugar loaf bread baking pans with lid

Product Material
One-piece BREAD LOAF PAN Aluminum

Net weight Temperature resistance
309g or so 220°C