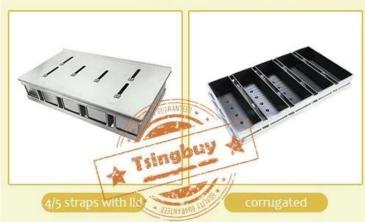

### Strap Loaf Pan

Available for food factory machinery lines

with buckled lid

with handle

nonstick

5 straps

2 straps with lid

8 straps

strengthened lid

separated lids

24 toast boxes

Tsingbuy loaf bread baking pan factory is well equiped with CNC machines, punching ,cutting, moulding machines, our annual production ability has been over 150million US-dollars. More,With professional and experienced technician teams, we have been offering super OEM&ODM services to so many bread factories to fit their machines and different receipts requirements. All our raw material and coating are comply with food safety regulations and our products come with ISO9001 LFGB certificate. From raw material to finished products we have strict quality control system in every process to make sure every pans in good condition.