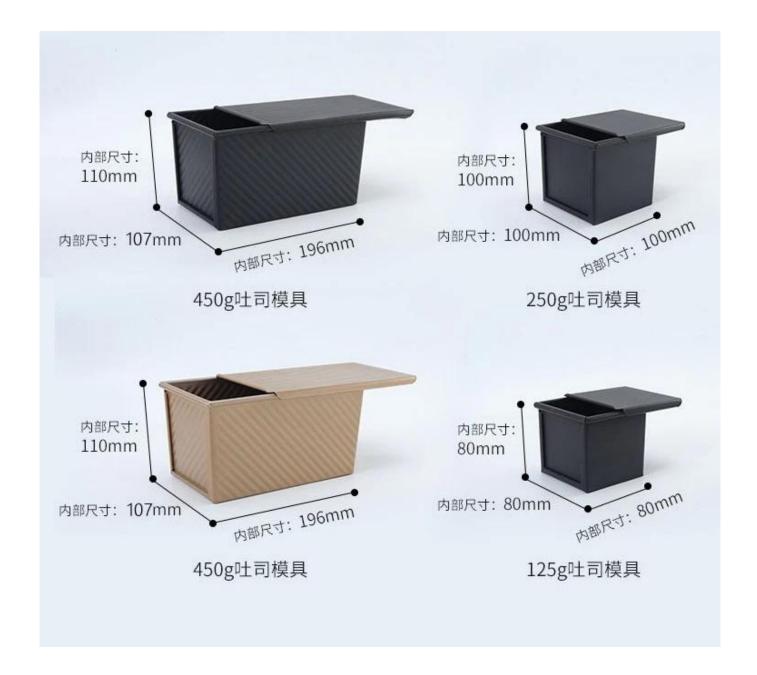

## Product Pictures of aluminum non stick low sugar loaf bread baking pans with lid

Product Material
One-piece BREAD LOAF PAN Aluminum

Net weight Temperature resistance
309g or so 220°C

Size options: 250/450/500/750/900/1000/1200g and any custom size

Surface options: natural surface, PTFE non stick surface, silicone surface, corrugated surface, perforated surface etc

ODM&OEM service is our biggest strengnth.