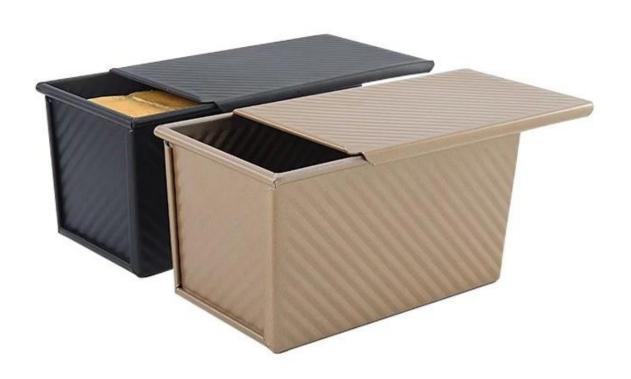

## Product Pictures of aluminum non stick low sugar loaf bread baking pans with lid

Product Material
One-piece BREAD LOAF PAN Aluminum

Net weight Temperature resistance
309g or so 220°C

## Single Loaf Pan