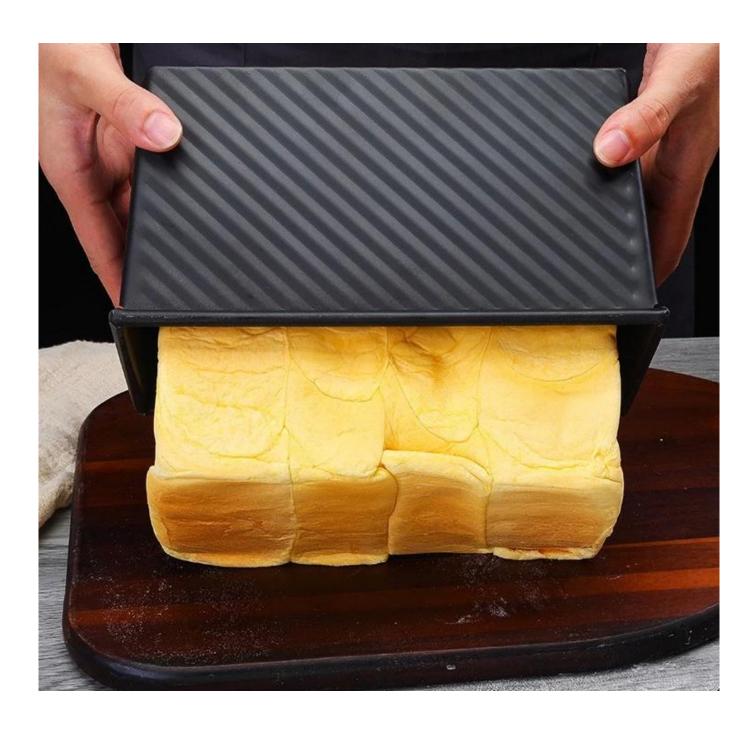

## Main features of aluminum non stick low sugar loaf bread baking pans with lid

- Safe and Health: imported food-grade non stick coated surface, suitable for baking low sugar loaf bread. No harmful substance release in high temperature baking.
- Commercial Grade : adopts thickened 1.0mm aluminium alloy material to accelerate even heat. Strengthened folded edge for convenient use and avoid warping. Ensure longer service life
- Easy to Use: excellent non-stick features can be achieved with less natural baking oil, less baking time and low energy consumption. Easier to release loaf bread and clean up.
- Multiple Applications: baking at home kitchen, quickly make high quality family dishes, afternoon tea, banquet desserts and other delicacies. Easy to deal with daily baking, family dinner, friends gathering, festival celebrations, etc. The bread pan can also be used for commercial use in bakery, restaurant, hotel, supermarket etc.
- Low Price : Tsingbuy **non stick loaf pan manufacturer** provides wholesale of this loaf bread baking pan with lid at low price. Custom design and manufacturing is also available in Tsingbuy factory.

## Product Pictures of aluminum non stick low sugar loaf bread baking pans with lid

Product Material
One-piece BREAD LOAF PAN Aluminum

Net weight Temperature resistance
309g or so 220°C