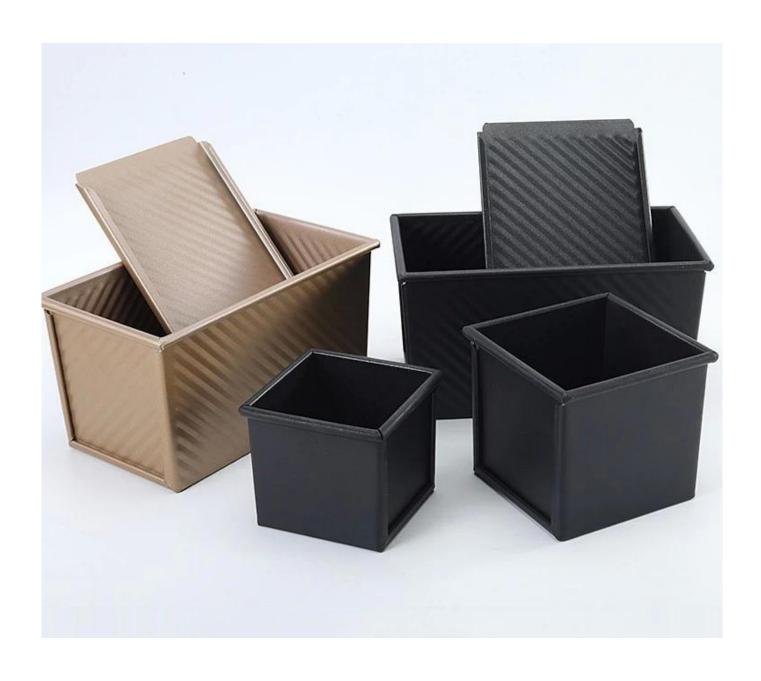

## Product Pictures of aluminum non stick low sugar loaf bread baking pans with lid

Product Material
One-piece BREAD LOAF PAN Aluminum

Net weight Temperature resistance
309g or so 220°C

## Single Loaf Pan