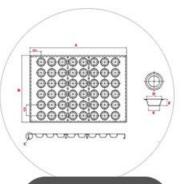

### Strap Loaf Pan

Available for food factory machinery lines

with buckled lid

with handle

nonstick

5 straps

2 straps with lid

8 straps

strengthened lid

separated lids

24 toast boxes

Tsingbuy loaf bread baking pan factory is well equiped with CNC machines, punching ,cutting, moulding machines, our annual production ability has been over 150million US-dollars. More,With professional and experienced technician teams, we have been offering super OEM&ODM services to so many bread factories to fit their machines and different receipts requirements. All our raw material and coating are comply with food safety regulations and our products come with ISO9001 LFGB certificate. From raw material to finished products we have strict quality control system in every process to make sure every pans in good condition.