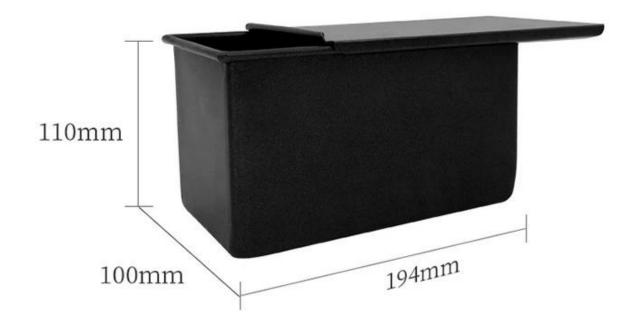

## Product Pictures of aluminum non stick low sugar loaf bread baking pans with lid

Product Material
One-piece BREAD LOAF PAN Aluminum

Net weight Temperature resistance
309g or so 220°C