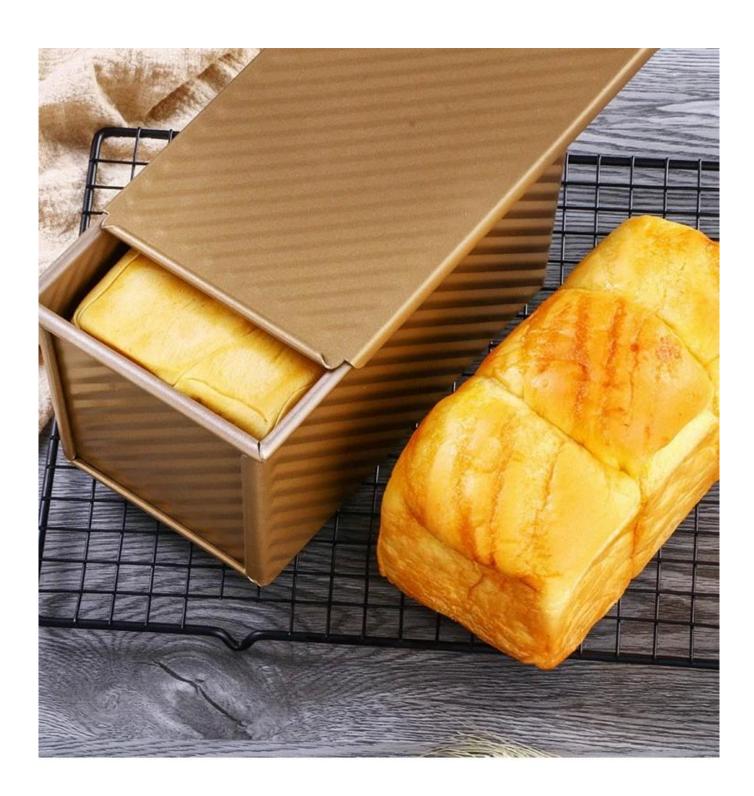

## Main features of aluminum non stick low sugar loaf bread baking pans with lid

- Safe and Health: imported food-grade non stick coated surface, suitable for baking low sugar loaf bread. No harmful substance release in high temperature baking.
- Commercial Grade : adopts thickened 1.0mm aluminium alloy material to accelerate even heat. Strengthened folded edge for convenient use and avoid warping. Ensure longer service life
- Easy to Use: excellent non-stick features can be achieved with less natural baking oil, less baking time and low energy consumption. Easier to release loaf bread and clean up.
- Multiple Applications: baking at home kitchen, quickly make high quality family dishes, afternoon tea, banquet desserts and other delicacies. Easy to deal with daily baking, family dinner, friends gathering, festival celebrations, etc. The bread pan can also be used for commercial use in bakery, restaurant, hotel, supermarket etc.
- Low Price : Tsingbuy **non stick loaf pan manufacturer** provides wholesale of this loaf bread baking pan with lid at low price. Custom design and manufacturing is also available in Tsingbuy factory.

## Product Pictures of aluminum non stick low sugar loaf bread baking pans with lid

Product Material
One-piece BREAD LOAF PAN Aluminum

Net weight Temperature resistance
309g or so 220°C