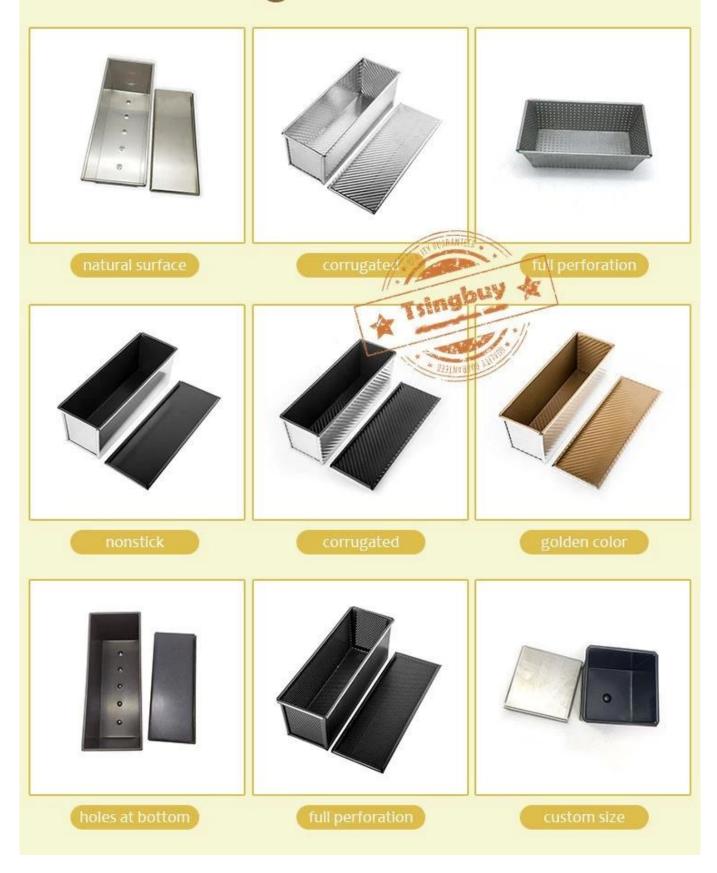

#### More Hot Selling Bread Loaf Pan Products Recommended

More wholesale aluminum loaf pans from Tsingbuy Industry Limited.

Material options: aluminium alloy, aluminized steel, stainless steel, carbon steel

Size options: 250/450/500/750/900/1000/1200g and any custom size

Surface options: natural surface, PTFE non stick surface, silicone surface, corrugated surface, perforated surface etc

ODM&OEM service is our biggest strengnth.