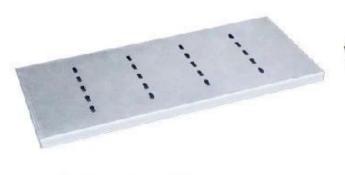

#### More types of bread & loaf pans for your information

Here are more designs for bread loaf pans.

Our Pullman loaf pans is designed with simple style, beautiful and practical with fast heat conduction, even heating, not easy to appear partial scorch.

Material optional: aluminum, aluminized steel, stainless steel

Perforation options: no perforation, bottom-perforated, all-perforated

Using scene: single loaf pan, strap loaf pan

Surface options: smooth, corrugated, no-coating, Teflon non-stick, silicone non-stick

Size: any size

Lid: with lid or not as your requirement.