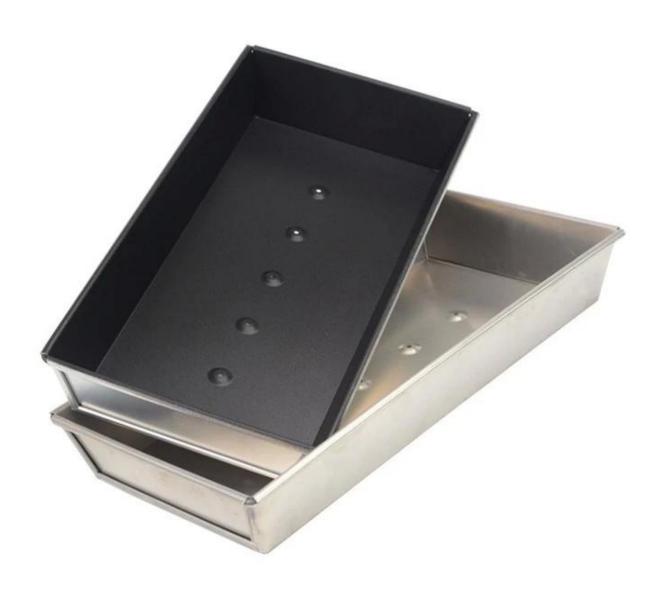

### 900g Aluminum Bread Baking Pan

### top size 390x185x58mm bottom size 365x160mm

Non Stick Bread Baking Pan 1.0mm thick aluminum top size 390x185x58mm

Natural Surface Bread Baking Pan
1.0mm thicm aluminum
top size 390x185x58mm
bottom size 365x160mm