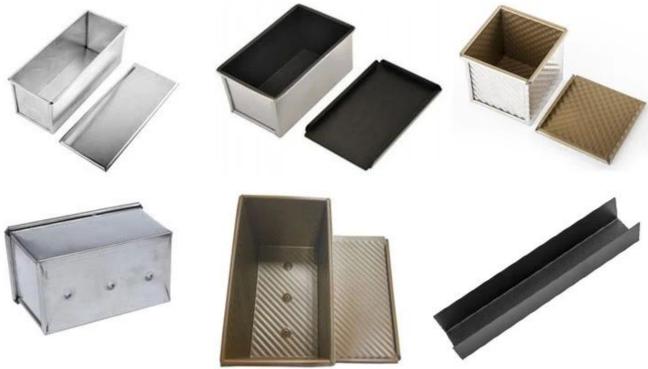

## Product images of aluminum loaf bread baking tin toast baking pans

#### More types of bread & loaf pans for your information

Here are more designs for bread loaf pans.

Our Pullman loaf pans is designed with simple style, beautiful and practical with fast heat conduction, even heating, not easy to appear partial scorch.

Material optional: aluminum, aluminized steel, stainless steel

Perforation options: no perforation, bottom-perforated, all-perforated

Using scene: single loaf pan, strap loaf pan

Surface options: smooth, corrugated, no-coating, Teflon non-stick, silicone non-stick

Size: any size

Lid: with lid or not as your requirement.