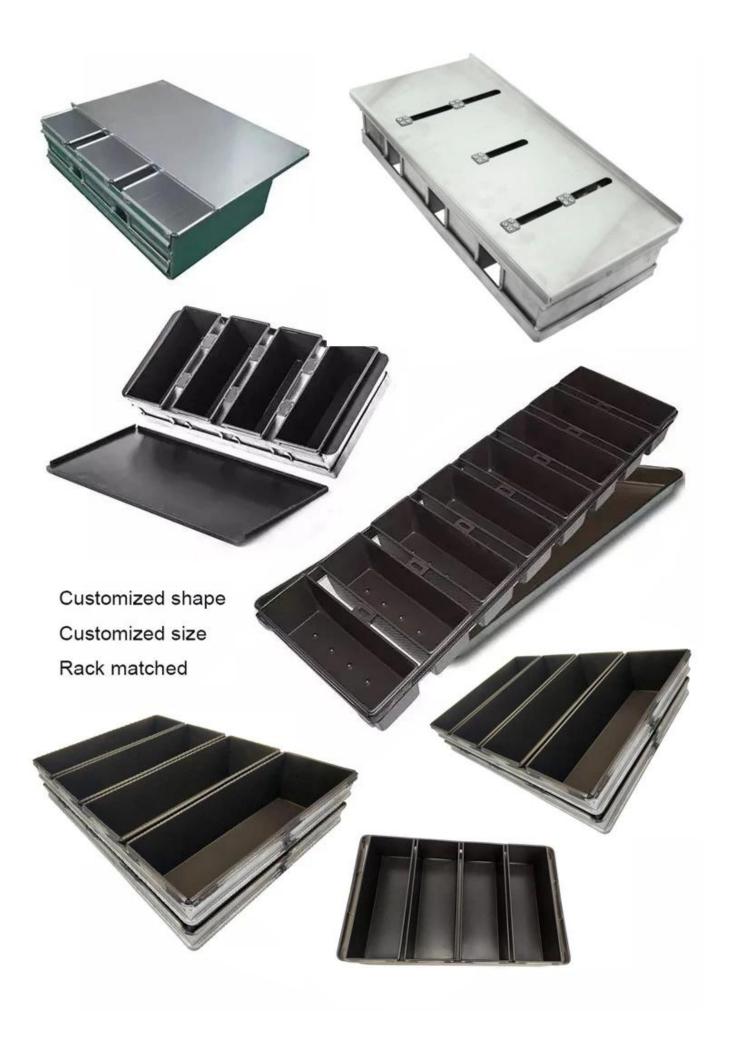

### **More Customzied Strap Loaf Pans from Tsingbuy**

Material optional: aluminum, aluminized steel, stainless steel

Perforation options: no perforation, bottom-perforated, all-perforated

Using scene: single loaf pan, strap loaf pan

Surface options: smooth, corrugated, no-coating, Teflon non-stick, silicone non-stick

Size: any size

Lid: with lid or not as your requirement.