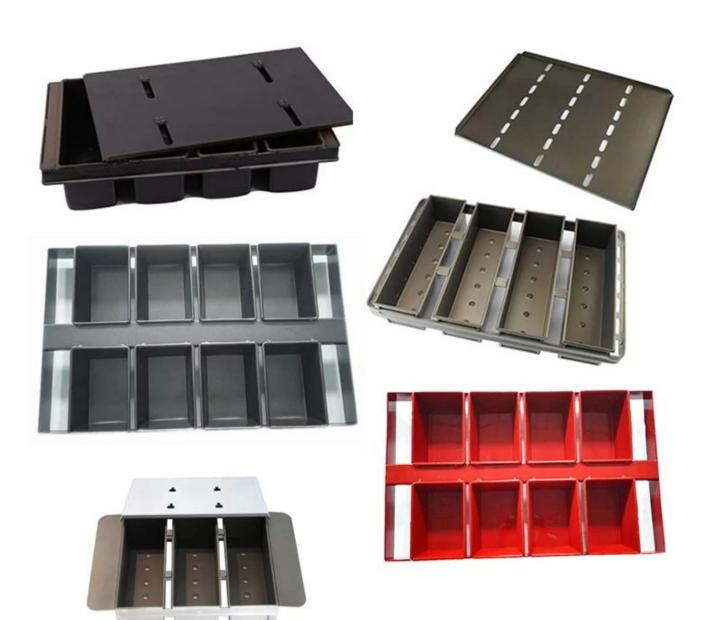

### **More Customzied Strap Loaf Pans from Tsingbuy**

### Customized Strapped Loaf Pan Sets

A.Overall Length

C.Overall Width

D.Depth

E.Frame Height

F.Center-to-center

G.Pan Distance

Frame handle

no handle

Matching lid (Drop Style)