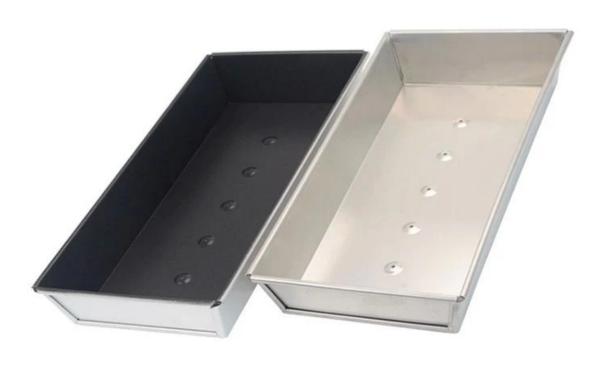

## Product images of aluminum loaf bread baking tin toast baking pans

### 900g Aluminum Bread Baking Pan

### top size 390x185x58mm bottom size 365x160mm

Non Stick Bread Baking Pan 1.0mm thick aluminum top size 390x185x58mm

Natural Surface Bread Baking Pan
1.0mm thicm aluminum
top size 390x185x58mm
bottom size 365x160mm