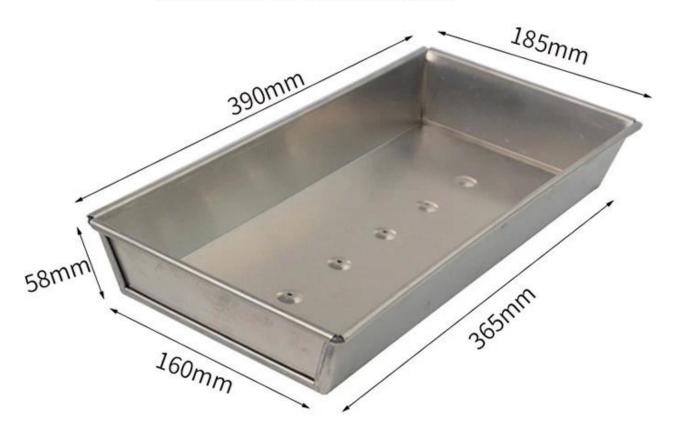

### 900g Aluminum Bread Baking Pan

### top size 390x185x58mm bottom size 365x160mm

Non Stick Bread Baking Pan 1.0mm thick aluminum top size 390x185x58mm

Natural Surface Bread Baking Pan
1.0mm thicm aluminum
top size 390x185x58mm
bottom size 365x160mm