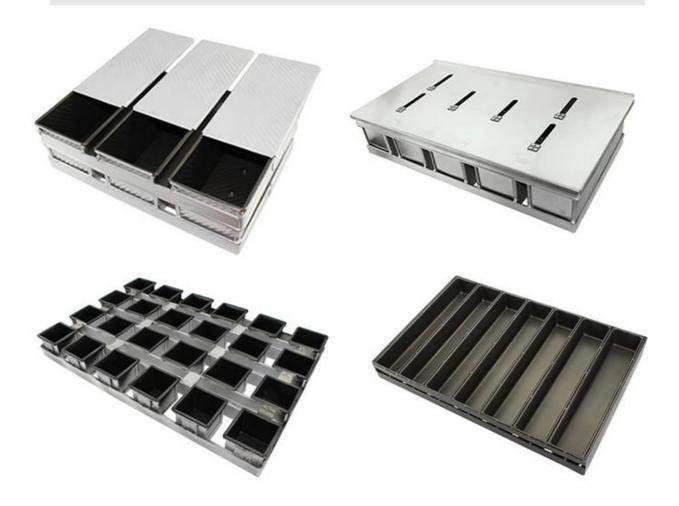

### **More Customzied Strap Loaf Pans from Tsingbuy**

### Customized Strapped Loaf Pan Sets

A.Overall Length

C.Overall Width

D.Depth

E.Frame Height

F.Center-to-center

G.Pan Distance

Frame handle

no handle

Matching lid (Drop Style)