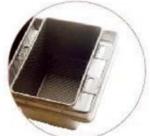

### 900g Aluminum Bread Baking Pan

### top size 390x185x58mm bottom size 365x160mm

Non Stick Bread Baking Pan 1.0mm thick aluminum top size 390x185x58mm

Natural Surface Bread Baking Pan
1.0mm thicm aluminum
top size 390x185x58mm
bottom size 365x160mm