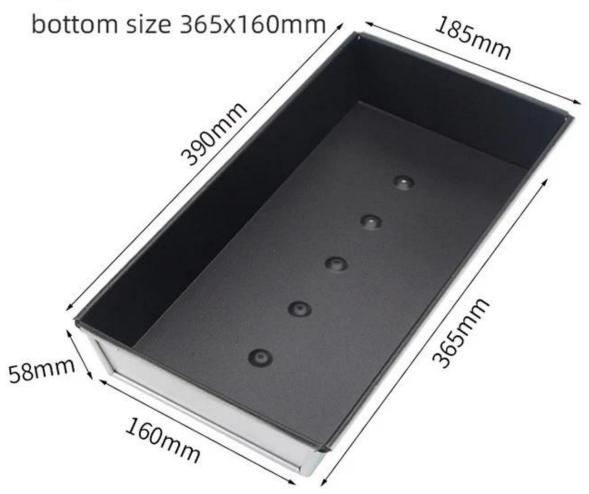

### 900g Aluminum Bread Baking Pan

### top size 390x185x58mm bottom size 365x160mm

Non Stick Bread Baking Pan 1.0mm thick aluminum top size 390x185x58mm

Natural Surface Bread Baking Pan
1.0mm thicm aluminum
top size 390x185x58mm
bottom size 365x160mm