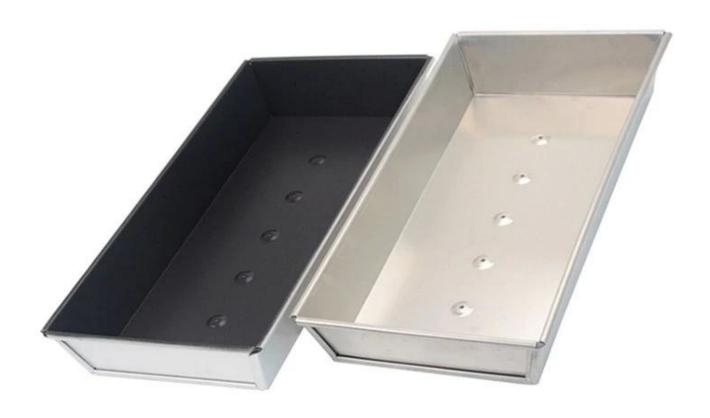

### 900g Aluminum Bread Baking Pan

### top size 390x185x58mm bottom size 365x160mm

Non Stick Bread Baking Pan 1.0mm thick aluminum top size 390x185x58mm

Natural Surface Bread Baking Pan
1.0mm thicm aluminum
top size 390x185x58mm
bottom size 365x160mm