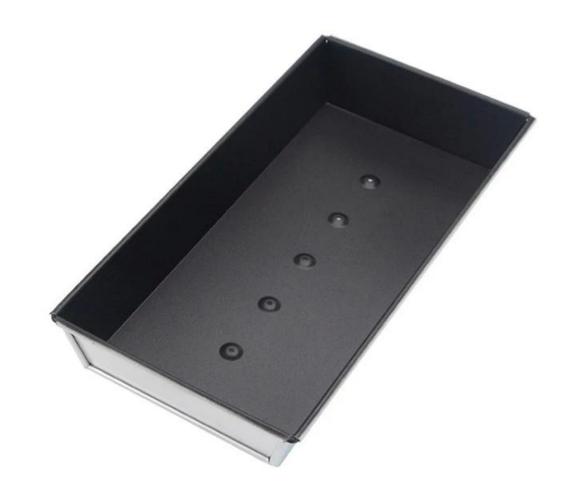

## Product images of aluminum loaf bread baking tin toast baking pans

### 900g Aluminum Bread Baking Pan

### top size 390x185x58mm bottom size 365x160mm

Non Stick Bread Baking Pan 1.0mm thick aluminum top size 390x185x58mm

Natural Surface Bread Baking Pan
1.0mm thicm aluminum
top size 390x185x58mm
bottom size 365x160mm