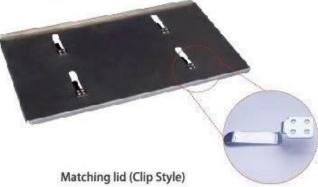

### Customized Strapped Loaf Pan Sets

A.Overall Length

C.Overall Width

D.Depth

E.Frame Height

F.Center-to-center

G.Pan Distance

Frame handle

no handle

Matching lid (Drop Style)