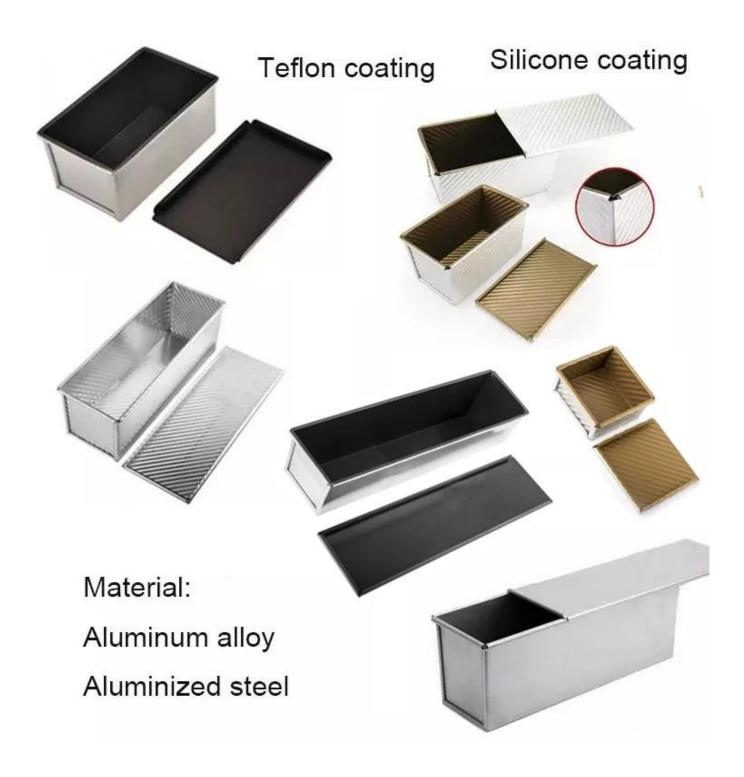

#### More types of bread & loaf pans for your information

Here are more designs for bread loaf pans.

Our Pullman loaf pans is designed with simple style, beautiful and practical with fast heat conduction, even heating, not easy to appear partial scorch.

Material optional: aluminum, aluminized steel, stainless steel

Perforation options: no perforation, bottom-perforated, all-perforated

Using scene: single loaf pan, strap loaf pan

Surface options: smooth, corrugated, no-coating, Teflon non-stick, silicone non-stick

Size: any size

Lid: with lid or not as your requirement.