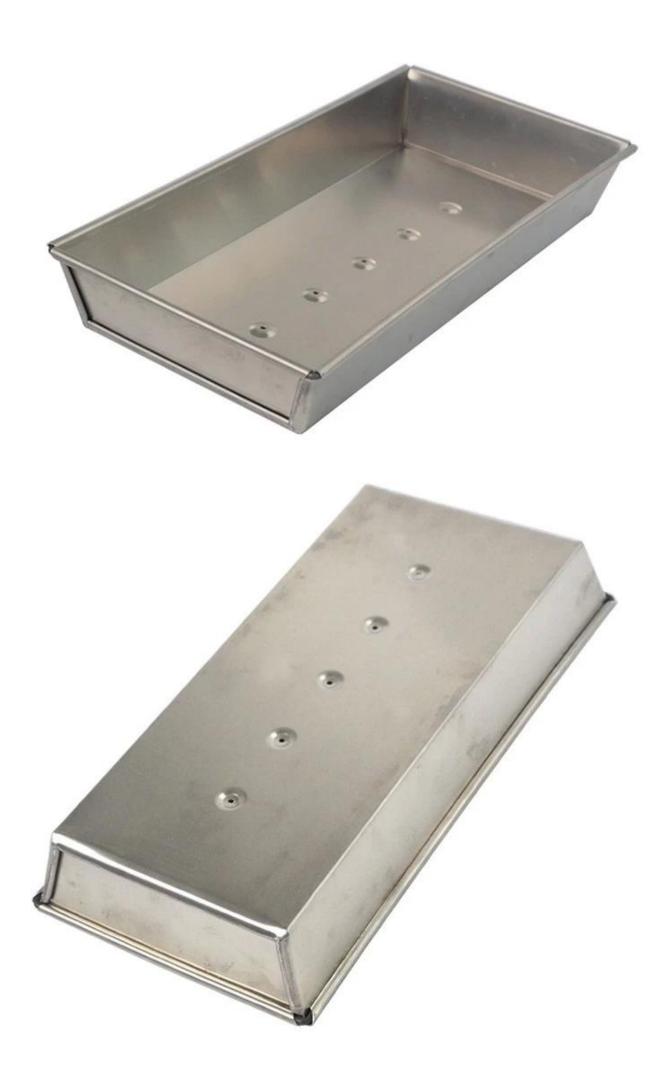

## Product images of aluminum loaf bread baking tin toast baking pans

### 900g Aluminum Bread Baking Pan

### top size 390x185x58mm bottom size 365x160mm

Non Stick Bread Baking Pan 1.0mm thick aluminum top size 390x185x58mm

Natural Surface Bread Baking Pan
1.0mm thicm aluminum
top size 390x185x58mm
bottom size 365x160mm