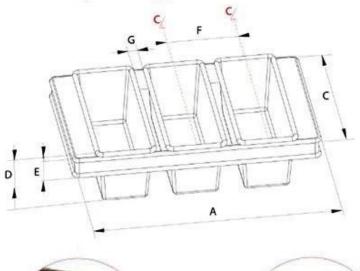

### Customized Strapped Loaf Pan Sets

A.Overall Length

C.Overall Width

D.Depth

E.Frame Height

F.Center-to-center

G.Pan Distance

Frame handle

no handle

Matching lid (Drop Style)