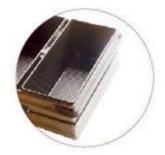

### 900g Aluminum Bread Baking Pan

### top size 390x185x58mm bottom size 365x160mm

Non Stick Bread Baking Pan 1.0mm thick aluminum top size 390x185x58mm

Natural Surface Bread Baking Pan
1.0mm thicm aluminum
top size 390x185x58mm
bottom size 365x160mm