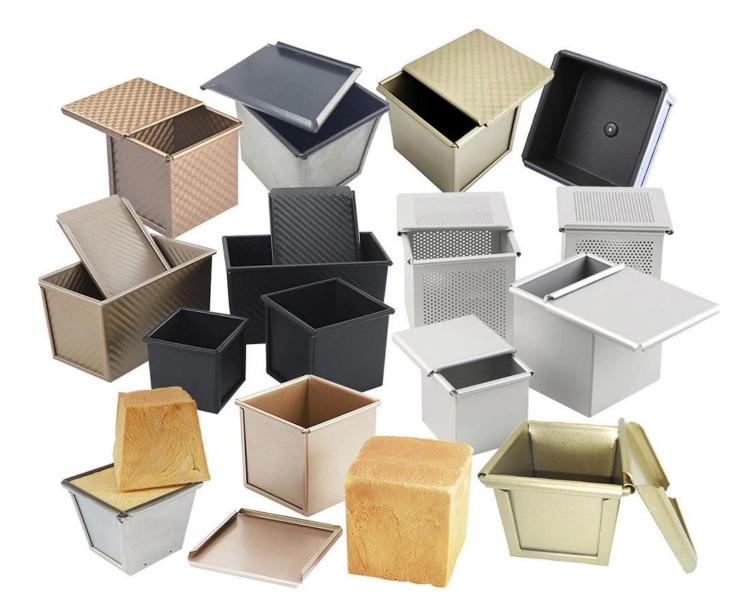

### More types of sandwich toast bread molds for your information

Here are more **wholesale aluminum loaf pans** for bakery, restaurant, dood factory etc. Our pullman loaf pans is designed with simple style, beautiful and practical with fast heat conduction, even heating, not easy to appear partial scorch. Material optional: aluminum, aluminized steel, stainless steel Perforation options: no perforation, bottom-perforated, all-perforated Using scene: single loaf pan, strap loaf pan Surface options: smooth, corrugated, no-coating, Teflon non-stick, silicone non-stick Size: any size Lid: with lid or not as your requirement.

Custom manufacturing of strap loaf pan is one of our biggest strength, welcome for more info.