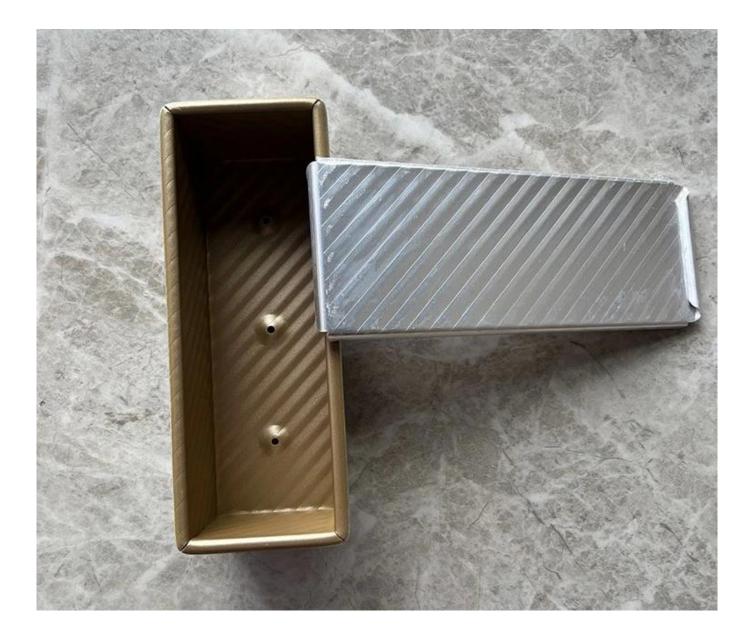

#### Product images of custom size non stick fluted pullman loaf pan with lid

**Included Lid:** The matching lid helps to create a uniform shape and texture, providing a professional appearance to your baked goods. It also retains moisture, yielding a soft and delightful crust.