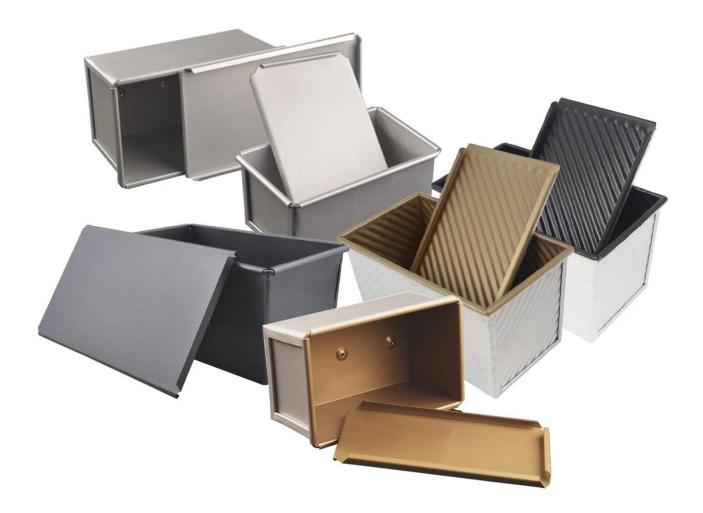

# Aluminum Metal Non Stick Fluted Pullman Loaf Pan with Lid

### Main features of custom size non stick fluted pullman loaf pan with lid

Discover the secret to perfect homemade loaf bread with this1500g golden non stick fluted sandwich toast bread baking mold with lid, from <u>loaf bread pan manufacturer in China</u>. Tsingbuy, who has oven 17 years experience in baking pans manufacturing and ODM&OEM service. Designed for both amateur bakers and seasoned professionals, this premium loaf pan combines functionality, style, and superior performance.

#### Product images of custom size non stick fluted pullman loaf pan with lid