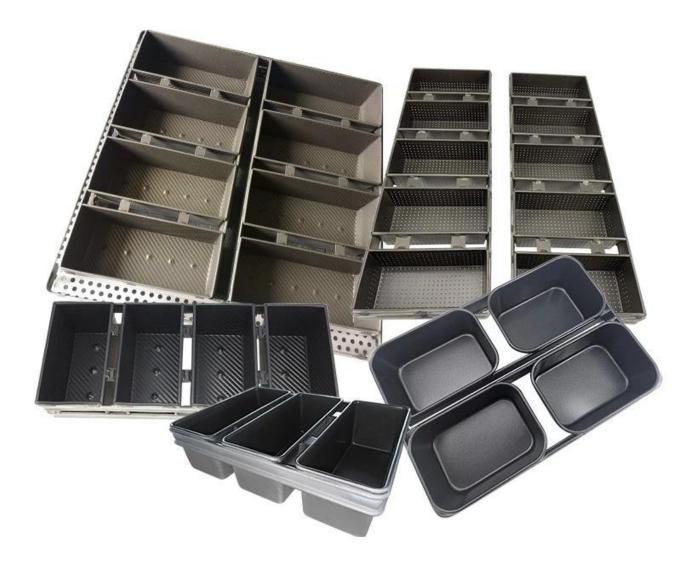

### More types of sandwich toast bread molds for your information

Here are more **wholesale aluminum loaf pans** for bakery, restaurant, dood factory etc. Our pullman loaf pans is designed with simple style, beautiful and practical with fast heat conduction, even heating, not easy to appear partial scorch. Material optional: aluminum, aluminized steel, stainless steel Perforation options: no perforation, bottom-perforated, all-perforated Using scene: single loaf pan, strap loaf pan Surface options: smooth, corrugated, no-coating, Teflon non-stick, silicone non-stick Size: any size Lid: with lid or not as your requirement.

Custom manufacturing of strap loaf pan is one of our biggest strength, welcome for more info.