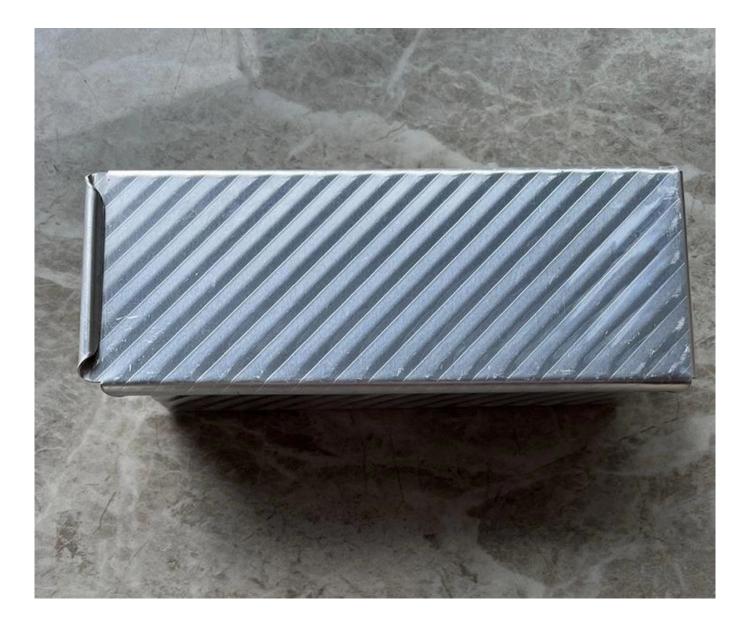

### Main features of custom size non stick fluted pullman loaf pan with lid

Discover the secret to perfect homemade loaf bread with this1500g golden non stick fluted sandwich toast bread baking mold with lid, from <u>loaf bread pan manufacturer in China</u>. Tsingbuy, who has oven 17 years experience in baking pans manufacturing and ODM&OEM service. Designed for both amateur bakers and seasoned professionals, this premium loaf pan combines functionality, style, and superior performance.

**<u>Ample Capacity</u>**: With a generous 1500g capacity, this sandwich toast bread mold is perfect for baking large loaves, ensuring you have enough delicious bread to enjoy and share.

**Elegant Golden Finish:** The stunning golden finish not only adds a touch of elegance to your bakeware collection but also enhances the loaf pan's durability and resistance to wear and tear.

**Non-Stick Coating:** The high-quality non-stick coating ensures that your bread releases effortlessly every time, making cleanup a breeze and maintaining the pristine condition of your pan.

**Fluted Design:** The fluted surface adds a decorative touch to your loaves and promotes even baking by allowing better heat circulation around the dough, resulting in perfectly browned crusts and tender interiors.

**Included Lid:** The matching lid helps to create a uniform shape and texture, providing a professional appearance to your baked goods. It also retains moisture, yielding a soft and delightful crust.