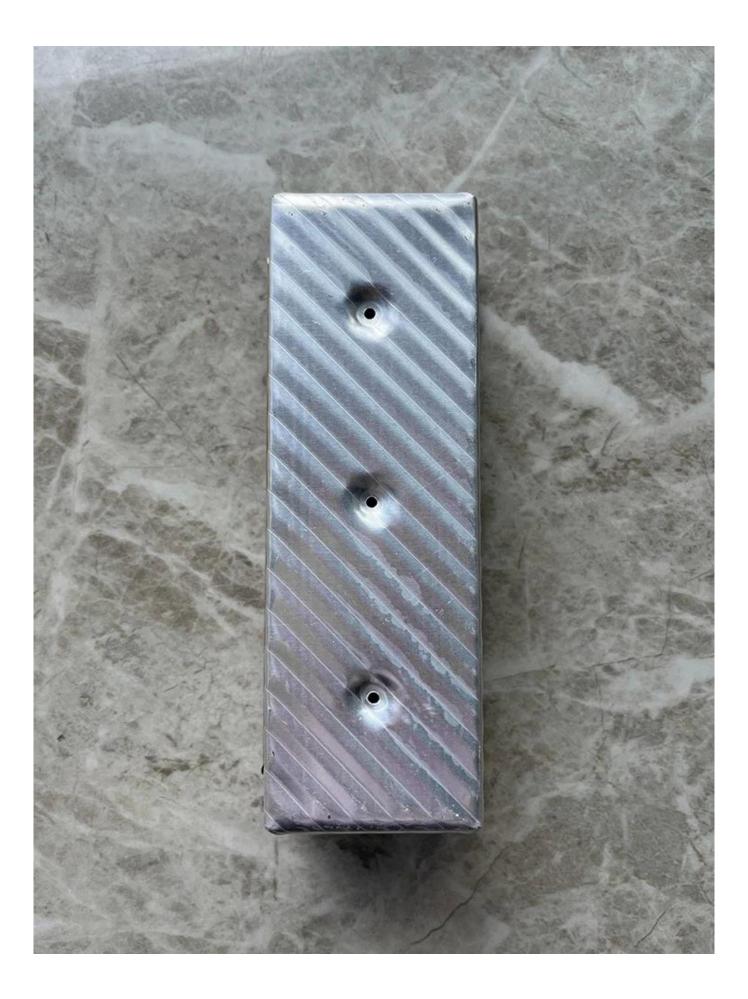

#### Product images of custom size non stick fluted pullman loaf pan with lid

**Non-Stick Coating:** The high-quality non-stick coating ensures that your bread releases effortlessly every time, making cleanup a breeze and maintaining the pristine condition of your pan.

**Fluted Design:** The fluted surface adds a decorative touch to your loaves and promotes even baking by allowing better heat circulation around the dough, resulting in perfectly browned crusts and tender interiors.