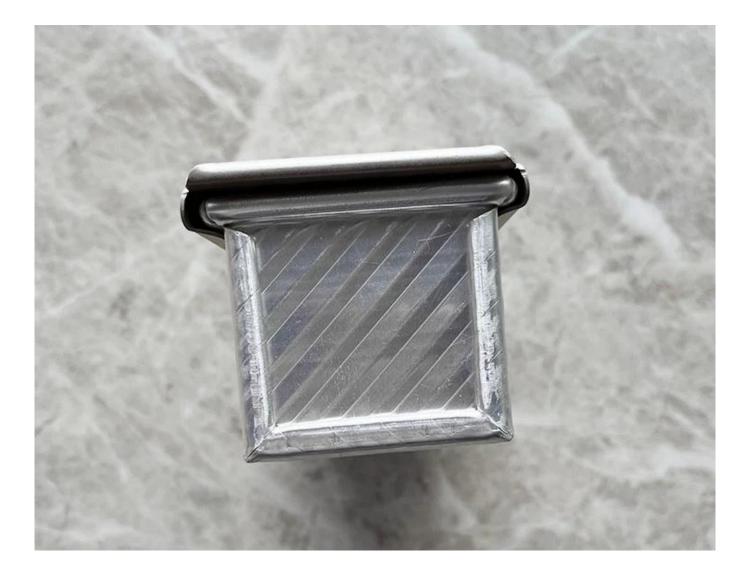

### Main features of custom size non stick fluted pullman loaf pan with lid

Discover the secret to perfect homemade loaf bread with this1500g golden non stick fluted sandwich toast bread baking mold with lid, from <u>loaf bread pan manufacturer in China</u>. Tsingbuy, who has oven 17 years experience in baking pans manufacturing and ODM&OEM service. Designed for both amateur bakers and seasoned professionals, this premium loaf pan combines functionality, style, and superior performance.

**Non-Stick Coating:** The high-quality non-stick coating ensures that your bread releases effortlessly every time, making cleanup a breeze and maintaining the pristine condition of your pan.

**Fluted Design:** The fluted surface adds a decorative touch to your loaves and promotes even baking by allowing better heat circulation around the dough, resulting in perfectly browned crusts and tender interiors.

**Included Lid:** The matching lid helps to create a uniform shape and texture, providing a professional appearance to your baked goods. It also retains moisture, yielding a soft and delightful crust.