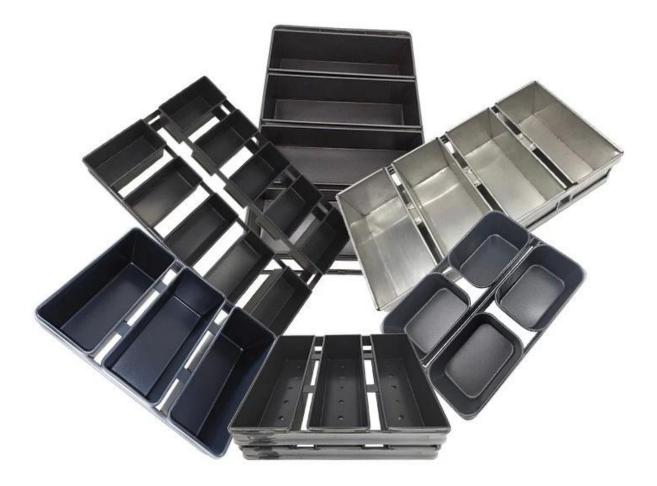

### More types of sandwich toast bread molds for your information

Here are more **wholesale aluminum loaf pans** for bakery, restaurant, dood factory etc. Our pullman loaf pans is designed with simple style, beautiful and practical with fast heat conduction, even heating, not easy to appear partial scorch. Material optional: aluminum, aluminized steel, stainless steel Perforation options: no perforation, bottom-perforated, all-perforated Using scene: single loaf pan, strap loaf pan Surface options: smooth, corrugated, no-coating, Teflon non-stick, silicone non-stick Size: any size Lid: with lid or not as your requirement.

Custom manufacturing of strap loaf pan is one of our biggest strength, welcome for more info.