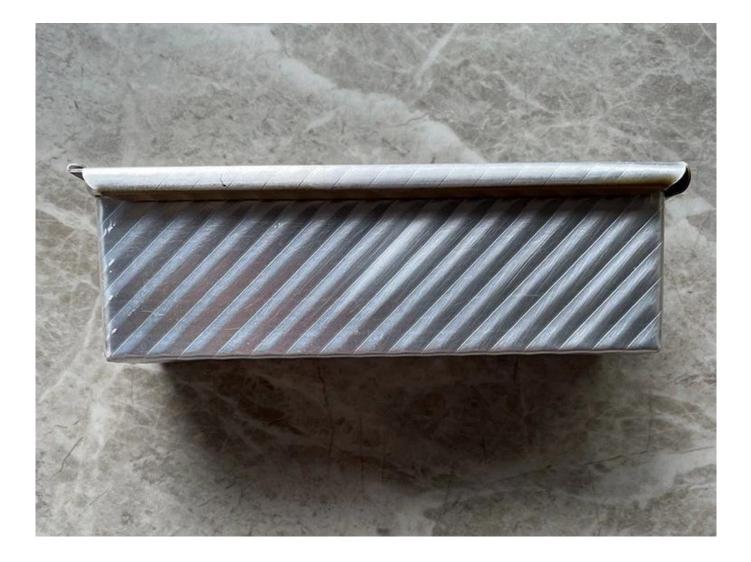

### Main features of custom size non stick fluted pullman loaf pan with lid

Discover the secret to perfect homemade loaf bread with this1500g golden non stick fluted sandwich toast bread baking mold with lid, from <u>loaf bread pan manufacturer in China</u>. Tsingbuy, who has oven 17 years experience in baking pans manufacturing and ODM&OEM service. Designed for both amateur bakers and seasoned professionals, this premium loaf pan combines functionality, style, and superior performance.

**Non-Stick Coating:** The high-quality non-stick coating ensures that your bread releases effortlessly every time, making cleanup a breeze and maintaining the pristine condition of your pan.

**Fluted Design:** The fluted surface adds a decorative touch to your loaves and promotes even baking by allowing better heat circulation around the dough, resulting in perfectly browned crusts and tender interiors.

**Included Lid:** The matching lid helps to create a uniform shape and texture, providing a professional appearance to your baked goods. It also retains moisture, yielding a soft and delightful crust.