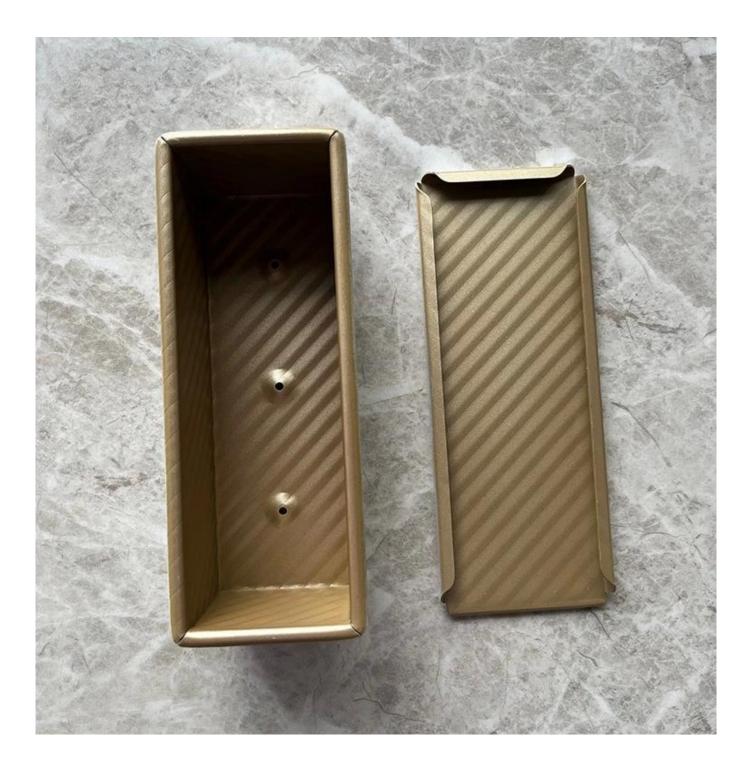

#### Product images of custom size non stick fluted pullman loaf pan with lid

**<u>Ample Capacity</u>**: With a generous 1500g capacity, this sandwich toast bread mold is perfect for baking large loaves, ensuring you have enough delicious bread to enjoy and share.

**Elegant Golden Finish:** The stunning golden finish not only adds a touch of elegance to your bakeware collection but also enhances the loaf pan's durability and resistance to wear and tear.

**Non-Stick Coating:** The high-quality non-stick coating ensures that your bread releases effortlessly every time, making cleanup a breeze and maintaining the pristine condition of your pan.

**Fluted Design:** The fluted surface adds a decorative touch to your loaves and promotes even baking by allowing better heat circulation around the dough, resulting in perfectly browned crusts and tender interiors.