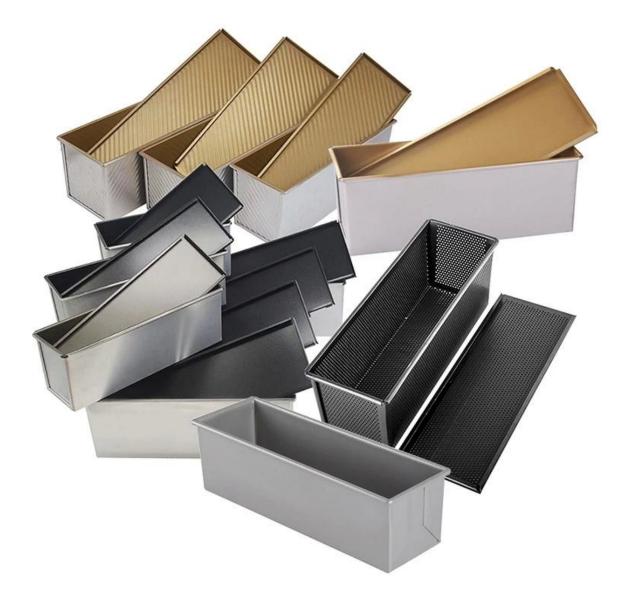

### More types of sandwich toast bread molds for your information

Here are more **wholesale aluminum loaf pans** for bakery, restaurant, dood factory etc. Our pullman loaf pans is designed with simple style, beautiful and practical with fast heat conduction, even heating, not easy to appear partial scorch. Material optional: aluminum, aluminized steel, stainless steel Perforation options: no perforation, bottom-perforated, all-perforated Using scene: single loaf pan, strap loaf pan Surface options: smooth, corrugated, no-coating, Teflon non-stick, silicone non-stick Size: any size Lid: with lid or not as your requirement.

Custom manufacturing of strap loaf pan is one of our biggest strength, welcome for more info.