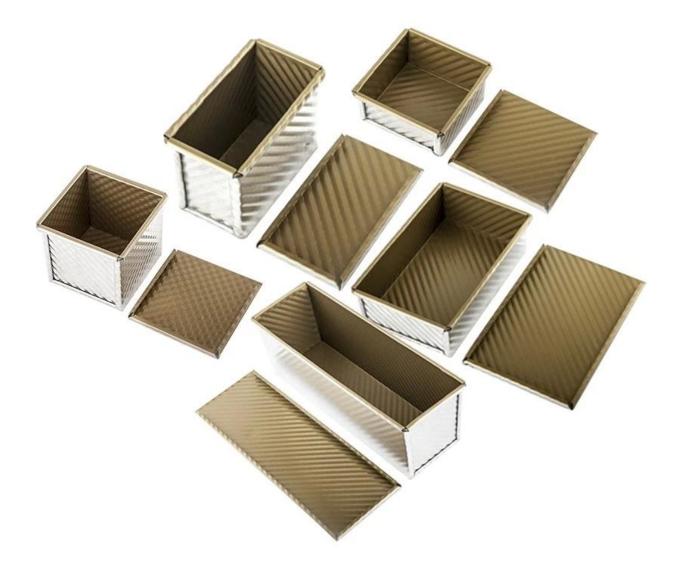

### More types of sandwich toast bread molds for your information

Here are more **wholesale aluminum loaf pans** for bakery, restaurant, dood factory etc. Our pullman loaf pans is designed with simple style, beautiful and practical with fast heat conduction, even heating, not easy to appear partial scorch. Material optional: aluminum, aluminized steel, stainless steel Perforation options: no perforation, bottom-perforated, all-perforated Using scene: single loaf pan, strap loaf pan Surface options: smooth, corrugated, no-coating, Teflon non-stick, silicone non-stick Size: any size Lid: with lid or not as your requirement.

Custom manufacturing of strap loaf pan is one of our biggest strength, welcome for more info.