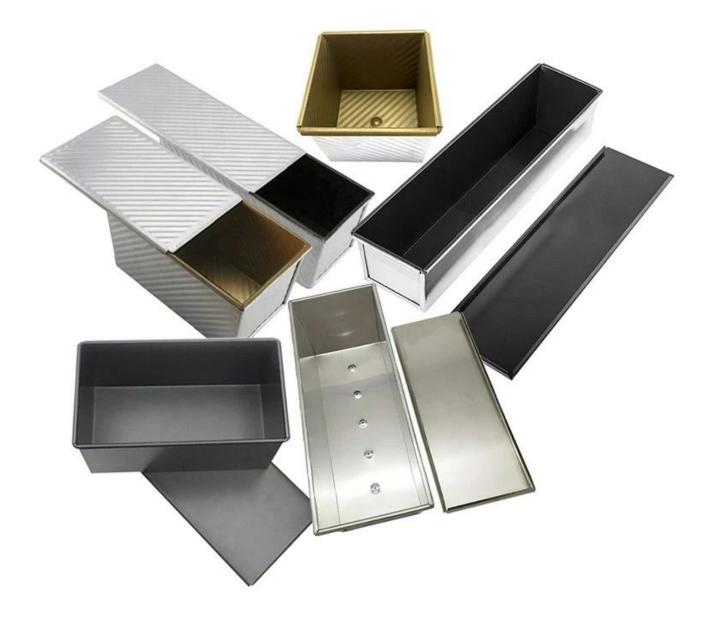

### More types of sandwich toast bread molds for your information

Here are more **wholesale aluminum loaf pans** for bakery, restaurant, dood factory etc. Our pullman loaf pans is designed with simple style, beautiful and practical with fast heat conduction, even heating, not easy to appear partial scorch. Material optional: aluminum, aluminized steel, stainless steel Perforation options: no perforation, bottom-perforated, all-perforated Using scene: single loaf pan, strap loaf pan Surface options: smooth, corrugated, no-coating, Teflon non-stick, silicone non-stick Size: any size Lid: with lid or not as your requirement.

Custom manufacturing of strap loaf pan is one of our biggest strength, welcome for more info.