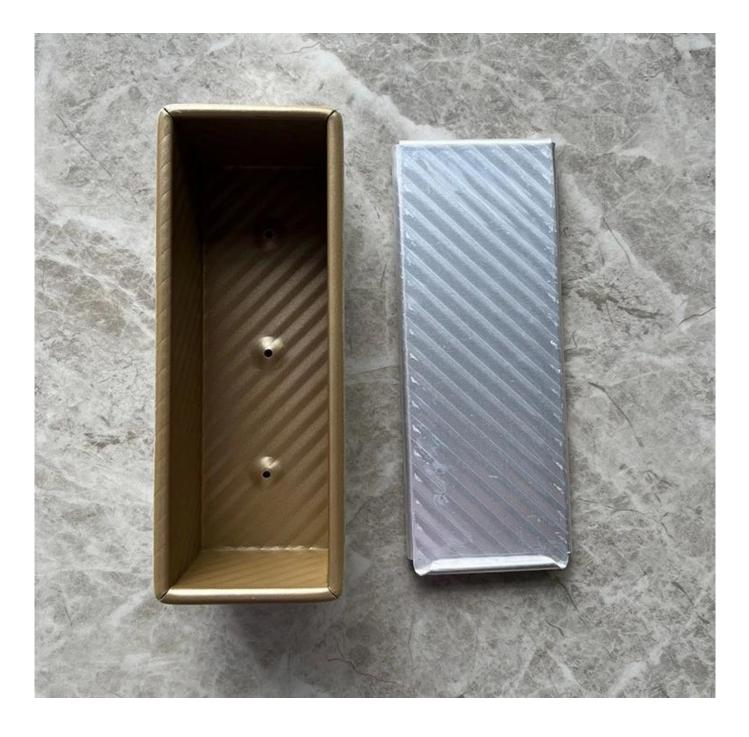

#### Product images of custom size non stick fluted pullman loaf pan with lid

**Included Lid:** The matching lid helps to create a uniform shape and texture, providing a professional appearance to your baked goods. It also retains moisture, yielding a soft and delightful crust.