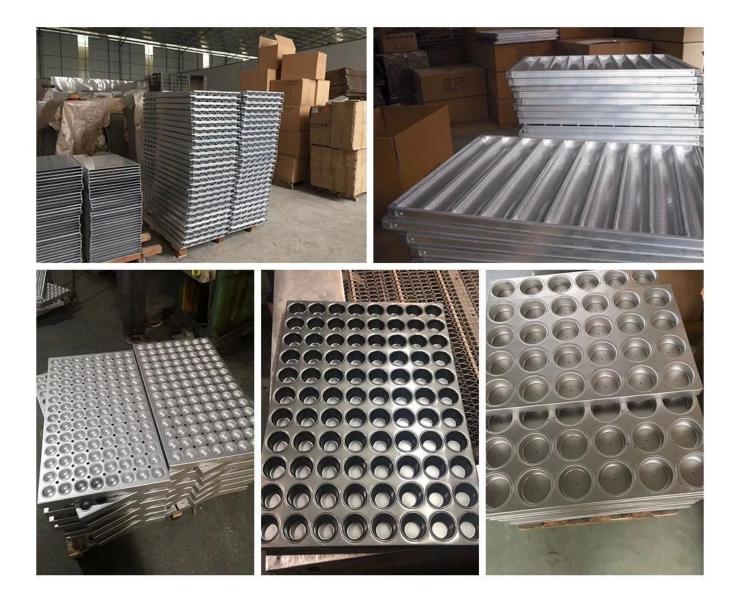

#### Product images of custom size non stick fluted pullman loaf pan with lid

### More types of sandwich toast bread molds for your information

Here are more **wholesale aluminum loaf pans** for bakery, restaurant, dood factory etc. Our pullman loaf pans is designed with simple style, beautiful and practical with fast heat conduction, even heating, not easy to appear partial scorch. Material optional: aluminum, aluminized steel, stainless steel Perforation options: no perforation, bottom-perforated, all-perforated Using scene: single loaf pan, strap loaf pan Surface options: smooth, corrugated, no-coating, Teflon non-stick, silicone non-stick Size: any size Lid: with lid or not as your requirement.

Custom manufacturing of strap loaf pan is one of our biggest strength, welcome for more info.