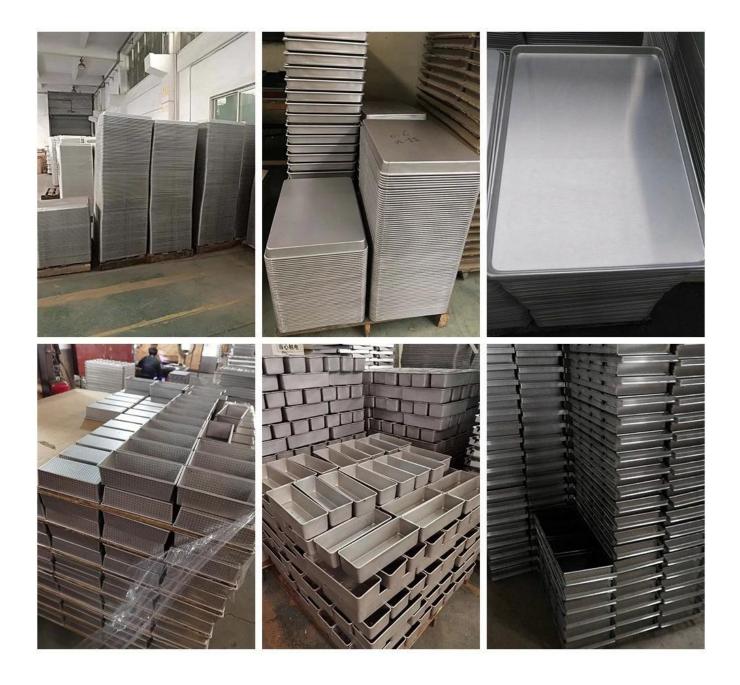

#### Product images of custom size non stick fluted pullman loaf pan with lid

### More types of sandwich toast bread molds for your information

Here are more **wholesale aluminum loaf pans** for bakery, restaurant, dood factory etc. Our pullman loaf pans is designed with simple style, beautiful and practical with fast heat conduction, even heating, not easy to appear partial scorch. Material optional: aluminum, aluminized steel, stainless steel Perforation options: no perforation, bottom-perforated, all-perforated Using scene: single loaf pan, strap loaf pan Surface options: smooth, corrugated, no-coating, Teflon non-stick, silicone non-stick Size: any size Lid: with lid or not as your requirement.

Custom manufacturing of strap loaf pan is one of our biggest strength, welcome for more info.