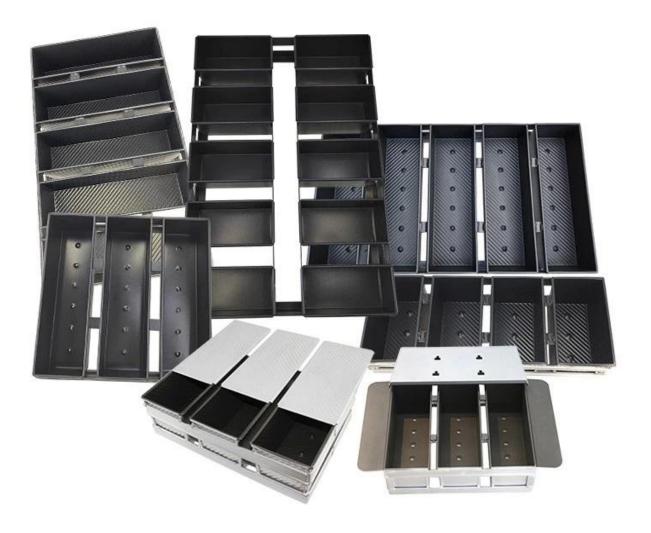

### More types of sandwich toast bread molds for your information

Here are more **wholesale aluminum loaf pans** for bakery, restaurant, dood factory etc. Our pullman loaf pans is designed with simple style, beautiful and practical with fast heat conduction, even heating, not easy to appear partial scorch. Material optional: aluminum, aluminized steel, stainless steel Perforation options: no perforation, bottom-perforated, all-perforated Using scene: single loaf pan, strap loaf pan Surface options: smooth, corrugated, no-coating, Teflon non-stick, silicone non-stick Size: any size Lid: with lid or not as your requirement.

Custom manufacturing of strap loaf pan is one of our biggest strength, welcome for more info.