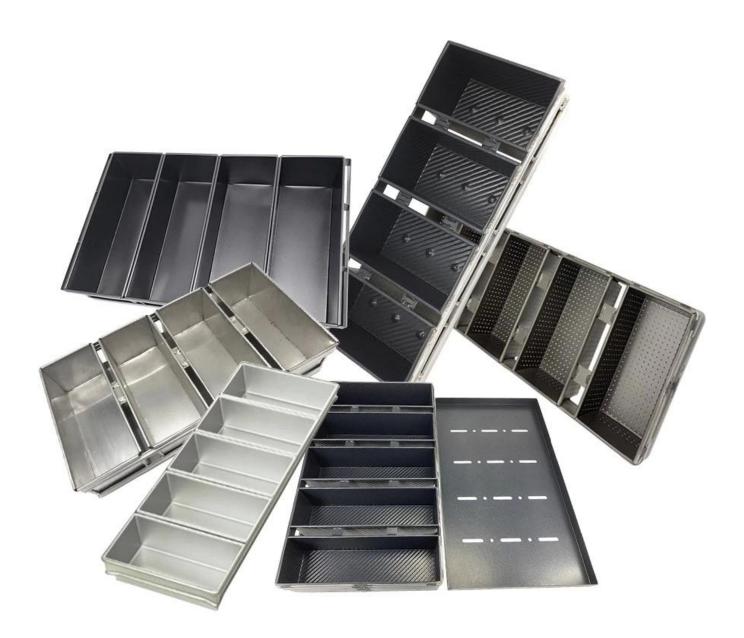

### More types of sandwich toast bread molds for your information

Here are more **wholesale aluminum loaf pans** for bakery, restaurant, dood factory etc. Our pullman loaf pans is designed with simple style, beautiful and practical with fast heat conduction, even heating, not easy to appear partial scorch. Material optional: aluminum, aluminized steel, stainless steel Perforation options: no perforation, bottom-perforated, all-perforated Using scene: single loaf pan, strap loaf pan Surface options: smooth, corrugated, no-coating, Teflon non-stick, silicone non-stick Size: any size Lid: with lid or not as your requirement.

Custom manufacturing of strap loaf pan is one of our biggest strength, welcome for more info.