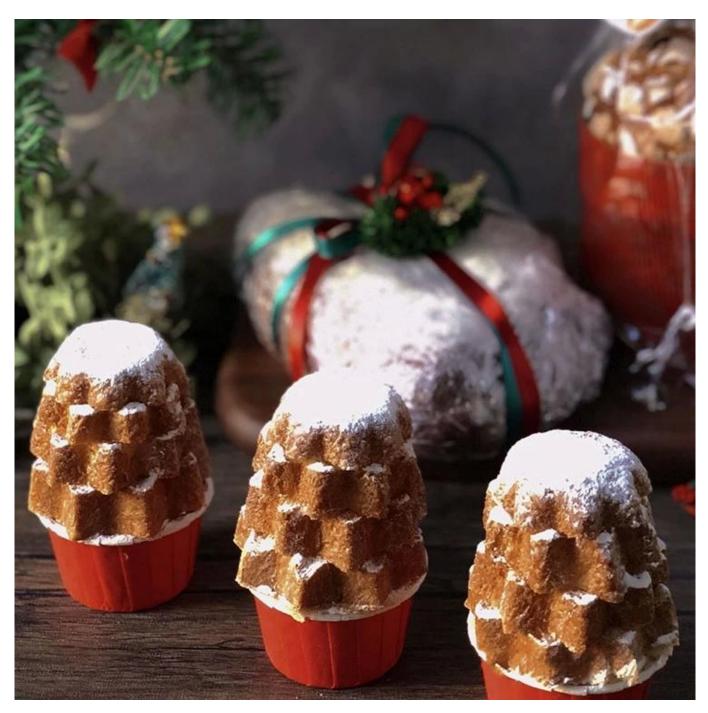

## Multiple Sizes Anodized Aluminum Christmas Tree Cake Baking Pan Pandora Cake Baking Molds

### Product images of aluminum Christmas tree cake pan pandoro cake mold