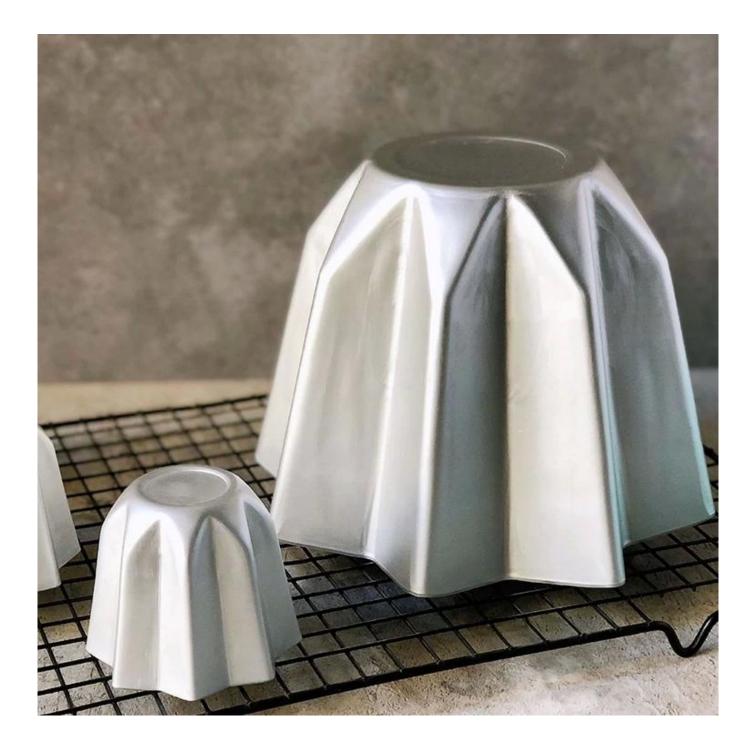

## Multiple Sizes Anodized Aluminum Christmas Tree Cake Baking Pan Pandora Cake Baking Molds

### Main features of aluminum Christmas tree cake pan pandoro cake mold

- Aluminium alloy, light weight, durable, good baking effect, suitable for both home-kitchen and commercial baking.

- Surface anodized, not easy to scratch, not easy to oxidize, easy to demould, long service life.
- Integrated machine stamp, easy to clean, simple style highlights quality.

### Product images of aluminum Christmas tree cake pan pandoro cake mold