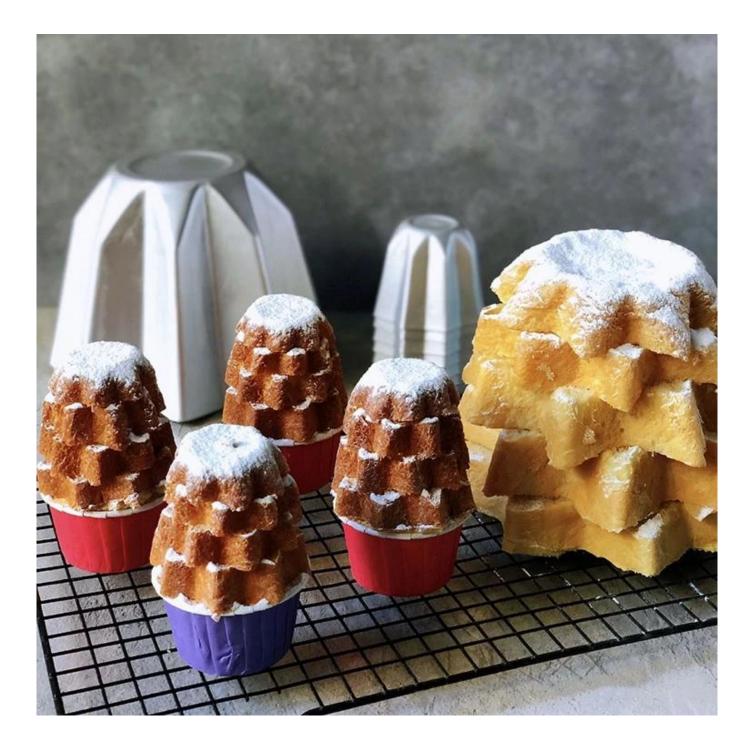

## Multiple Sizes Anodized Aluminum Christmas Tree Cake Baking Pan Pandora Cake Baking Molds

### Product images of aluminum Christmas tree cake pan pandoro cake mold