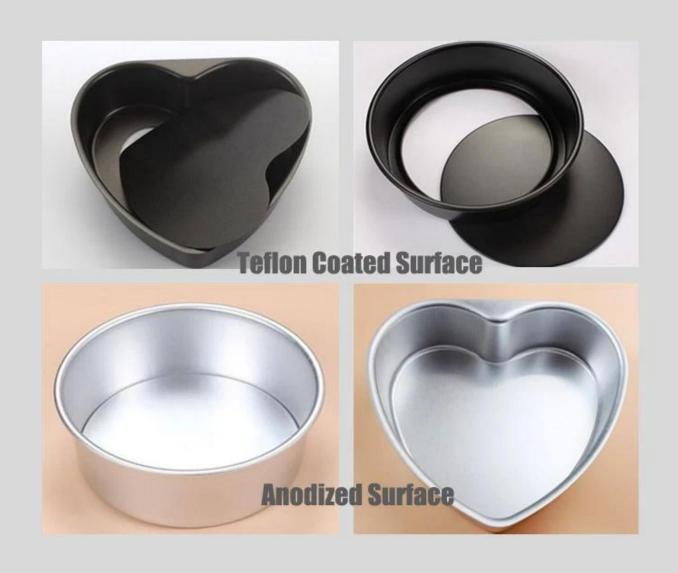

### More types of cake moulds from Tsingbuy bakeware manufacturer

Tsingbuy **Christmas tree cake mold supplier** also provides wholesale of round, square, rectangle, heart-shaped cake baking pans, as well as special baking molds for bundt cake, chiffon cake, springform cake, angel cake etc. There are hundreds of different cake molds in various designs and sizes. If there is no one meeting your needs, we also provide custom design and manufacturing service. ODM&OEM service is one of our biggest strength.