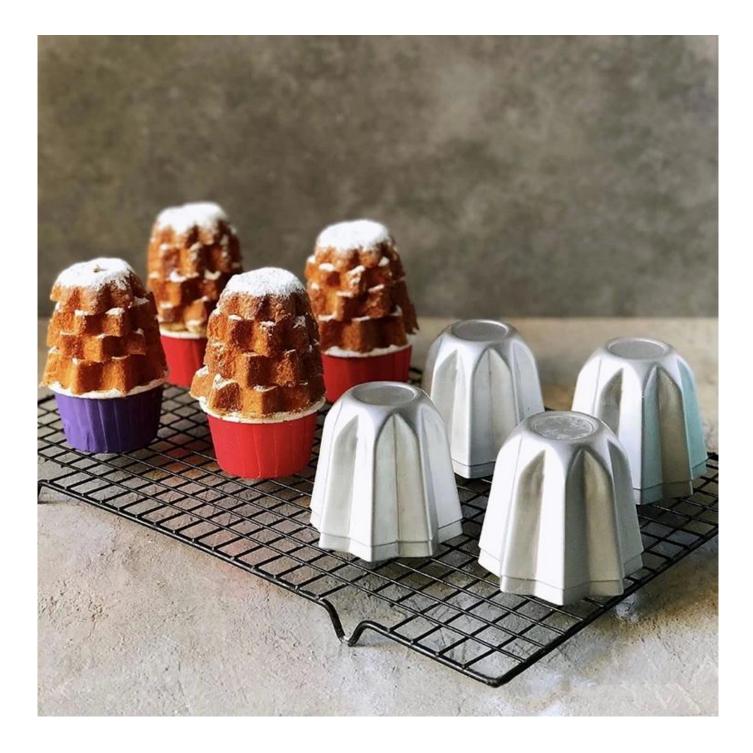

## Multiple Sizes Anodized Aluminum Christmas Tree Cake Baking Pan Pandora Cake Baking Molds

### Main features of aluminum Christmas tree cake pan pandoro cake mold

- Aluminium alloy, light weight, durable, good baking effect, suitable for both home-kitchen and commercial baking.

- Surface anodized, not easy to scratch, not easy to oxidize, easy to demould, long service life.
- Integrated machine stamp, easy to clean, simple style highlights quality.

### Product images of aluminum Christmas tree cake pan pandoro cake mold