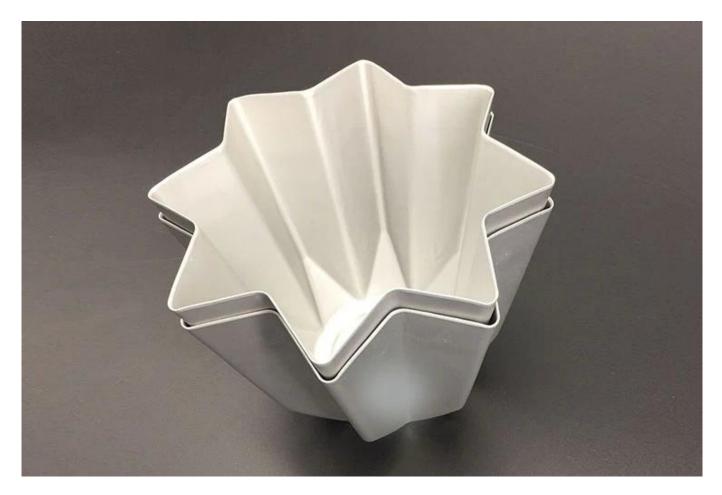

## Multiple Sizes Anodized Aluminum Christmas Tree Cake Baking Pan Pandora Cake Baking Molds

### Product images of aluminum Christmas tree cake pan pandoro cake mold

### Main features of aluminum Christmas tree cake pan pandoro cake mold

- Aluminium alloy, light weight, durable, good baking effect, suitable for both home-kitchen and commercial baking.

- Surface anodized, not easy to scratch, not easy to oxidize, easy to demould, long service life.
- Integrated machine stamp, easy to clean, simple style highlights quality.