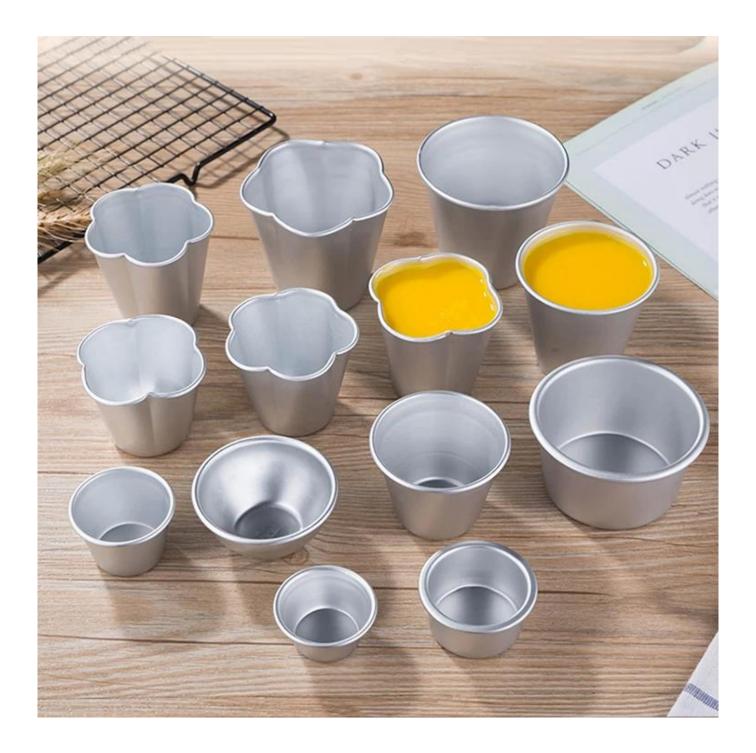

### More types of cake moulds from Tsingbuy bakeware manufacturer

Tsingbuy **Christmas tree cake mold supplier** also provides wholesale of round, square, rectangle, heart-shaped cake baking pans, as well as special baking molds for bundt cake, chiffon cake, springform cake, angel cake etc. There are hundreds of different cake molds in various designs and sizes. If there is no one meeting your needs, we also provide custom design and manufacturing service. ODM&OEM service is one of our biggest strength.