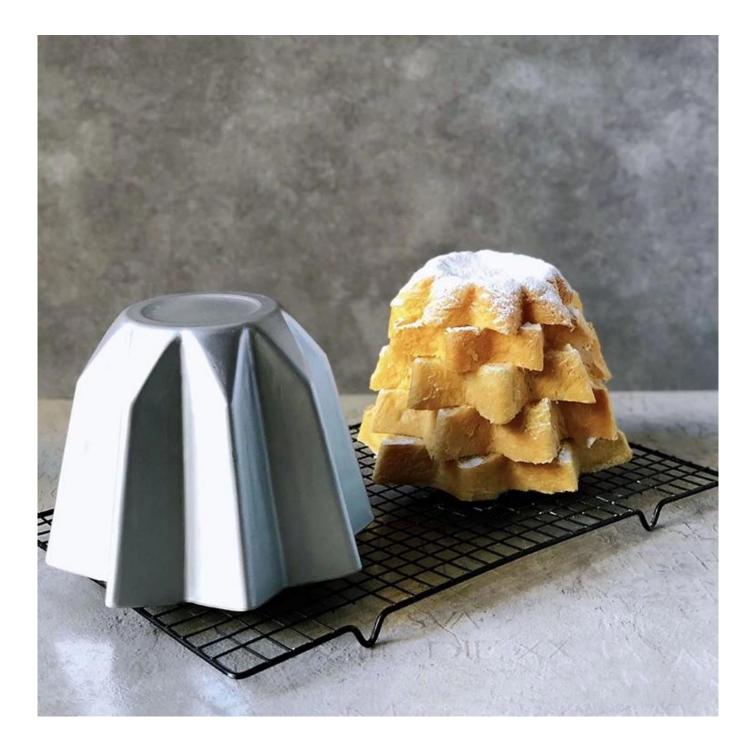

## Multiple Sizes Anodized Aluminum Christmas Tree Cake Baking Pan Pandora Cake Baking Molds

### Product images of aluminum Christmas tree cake pan pandoro cake mold