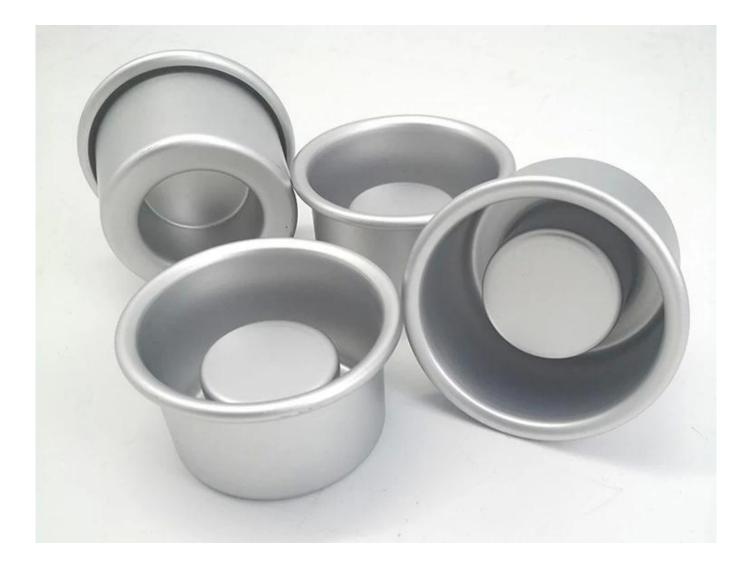

all of the mold. Bake in a low temperature (about 150 degrees) in the oven for about 5 to 10 minutes. This will ensure the durability of the product performance.

### Product images of aluminum Christmas tree cake pan pandoro cake mold



















### More types of cake moulds from Tsingbuy bakeware manufacturer

Tsingbuy **Christmas tree cake mold supplier** also provides wholesale of round, square, rectangle, heart-shaped cake baking pans, as well as special baking molds for bundt cake, chiffon cake, springform cake, angel cake etc. There are hundreds of different cake molds in various designs and sizes. If there is no one meeting your needs, we also provide custom design and manufacturing service. ODM&OEM service is one of our biggest strength.





# non-stick coated















**Factory Show** 

# **Production Machines**



Automatic cutting machine



Bending machine



Automatic punching machine



Sand blasting machine



Punching machine



Drying machine

## Our Advantages



### **Main products**

Besides wholesale Christmas cake pans, our main products include baking sheet pan, baguette pan, bread loaf pan, industrial cupcake pan, bakery trolley etc. Whenever you are in the market for bakery supplies, coming to us is a best choice.

### MAIN PRODUCT

Industry cup tray



Baguette tray



• Sheet pan



Bakery Trolley



Bread pan set