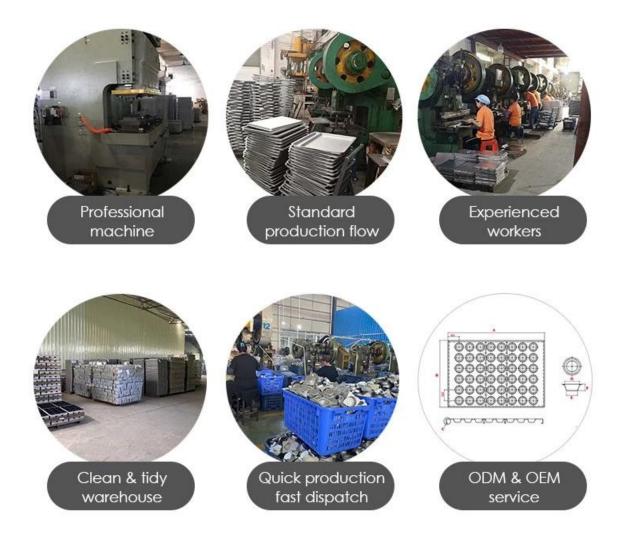

ake pan pandoro cake mold



















### More types of cake moulds from Tsingbuy bakeware manufacturer

Tsingbuy **Christmas tree cake mold supplier** also provides wholesale of round, square, rectangle, heart-shaped cake baking pans, as well as special baking molds for bundt cake, chiffon cake, springform cake, angel cake etc. There are hundreds of different cake molds in various designs and sizes. If there is no one meeting your needs, we also provide custom design and manufacturing service. ODM&OEM service is one of our biggest strength.





# non-stick coated















**Factory Show** 

# **Production Machines**



Automatic cutting machine



Bending machine



Automatic punching machine



Sand blasting machine



Punching machine



Drying machine

## Our Advantages



### **Main products**

Besides wholesale Christmas cake pans, our main products include baking sheet pan, baguette pan, bread loaf pan, industrial cupcake pan, bakery trolley etc. Whenever you are in the market for bakery supplies, coming to us is a best choice.

### MAIN PRODUCT

Industry cup tray



Baguette tray



• Sheet pan



Bakery Trolley



Bread pan set