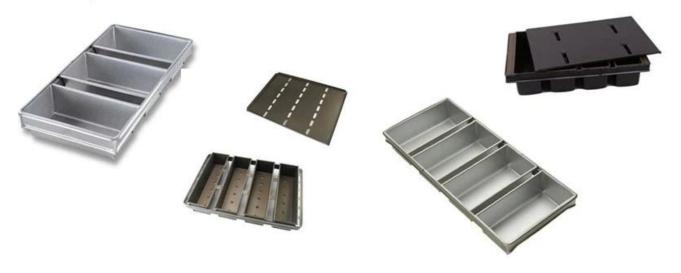

# Strap Loaf Pan

Loaf Pan (Aluminum, Non-stick)

| Model   | Dough Weight | Size       |            |        | Thickness |
|---------|--------------|------------|------------|--------|-----------|
|         |              | Upper      | Bottom     | Weight |           |
| TSTP036 | 250g         | 164x94 mm  | 158x87 mm  | 77 mm  | 1.0 mm    |
| TSTP037 | 300g         | 175x100 mm | 173x98 mm  | 100 mm | 1.0 mm    |
| TSTP038 | 385g         | 217x94 mm  | 211x88 mm  | 77 mm  | 1.0 mm    |
| TSTP039 | 450g         | 197x106 mm | 186x101 mm | 110 mm | 1.0 mm    |
| TSTP040 | 600g         | 309x91 mm  | 300x84 mm  | 107 mm | 1.0 mm    |
| TSTP041 | 750g         | 316x100 mm | 305x93 mm  | 116 mm | 1.0 mm    |
| TSTP042 | 900g         | 327x106 mm | 316x100 mm | 122 mm | 1.0 mm    |
| TSTP043 | 1000g        | 327x121 mm | 312x119 mm | 120 mm | 1.0 mm    |
| TSTP044 | 1200g        | 370x120 mm | 361x116 mm | 125 mm | 1.0 mm    |
| TSTP045 | 1500g        | 450x123 mm | 447x120 mm | 130 mm | 1.0 mm    |

### Strap loaf pan manufacturer ability to customized

| Item<br>Description | Single Bread Loaf Pan       | Bread Loaf Pan Strap        | Fluted Bread Loaf Pan       |
|---------------------|-----------------------------|-----------------------------|-----------------------------|
| Item Code           | TSTP                        | TSTP                        | TSTP                        |
| Material            | Aluminum/Aluminized Steel   | Aluminum/Aluminized Steel   | Aluminum/Aluminized Steel   |
| Size                | Any size                    | Any size                    | Any size                    |
| Thickness           | 0.8/1.0mm/1.2mm/1.5mm       | 1.0/1.2/1.5mm               | 1.0/1.2/1.5mm               |
| Surface<br>Handle   | Non-coating/Teflon/Silicone | Non-coating/Teflon/Silicone | Non-coating/Teflon/Silicone |
| Workmanship         | Folded/machine stamp        | Folded                      | Folded/machine stamp        |
| MOQ                 | 50pcs                       | 30sets                      | 50pcs                       |
| Packing             | 20pcs/carton                | 5set/carton                 | 10pcs/carton                |