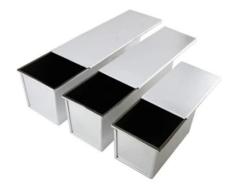

# Aluminum Bread Loaf Pan Wholesales China

# Single Bread Loaf Pan

# Strap Loaf Pan

Loaf Pan (Aluminum, Non-stick)

| Model   | Dough Weight | Size       |            |        | Thickness |
|---------|--------------|------------|------------|--------|-----------|
|         |              | Upper      | Bottom     | Weight |           |
| TSTP036 | 250g         | 164x94 mm  | 158x87 mm  | 77 mm  | 1.0 mm    |
| TSTP037 | 300g         | 175x100 mm | 173x98 mm  | 100 mm | 1.0 mm    |
| TSTP038 | 385g         | 217x94 mm  | 211x88 mm  | 77 mm  | 1.0 mm    |
| TSTP039 | 450g         | 197x106 mm | 186x101 mm | 110 mm | 1.0 mm    |
| TSTP040 | 600g         | 309x91 mm  | 300x84 mm  | 107 mm | 1.0 mm    |
| TSTP041 | 750g         | 316x100 mm | 305x93 mm  | 116 mm | 1.0 mm    |
| TSTP042 | 900g         | 327x106 mm | 316x100 mm | 122 mm | 1.0 mm    |
| TSTP043 | 1000g        | 327x121 mm | 312x119 mm | 120 mm | 1.0 mm    |
| TSTP044 | 1200g        | 370x120 mm | 361x116 mm | 125 mm | 1.0 mm    |
| TSTP045 | 1500g        | 450x123 mm | 447x120 mm | 130 mm | 1.0 mm    |