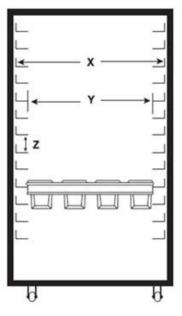

#### PLEASE NOTE:

- 1. The dimensions of a single mould (A, B, C, D, H)
- 2. The number of moulds in a tin set
- 3. Type of the frame Projecting (with handles) or Closed (adjacent) frame
- 4. Outside dimensions of the frame
- 5. Oven rack dimensions: (X, Y, Z)
- 6. Runner (shelve) size in mm
- 7. Type of coating: no coating, PFA, FEP, Silicone, blackened outside

## Dimensions of the rack:

X = width of the oven rack Y = free opening between the runners (shelves) Z = distance between the runners (shelves)