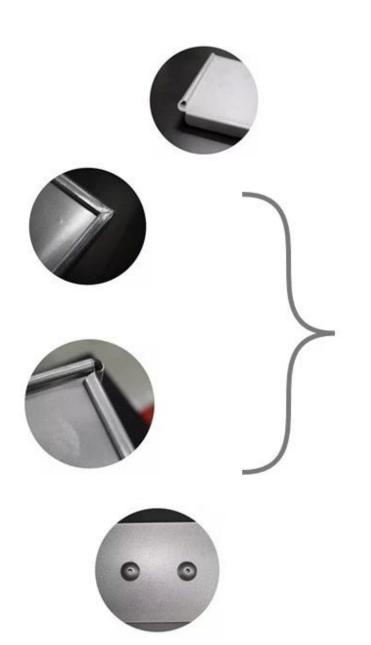

## Dimensions of the mould:

A = length of the top (inside)

B = width of the top (inside)
C = length of the bottom (outside)
D = width of the bottom (outside)

H = height (inside)

## Dimensions of the rack:

X = width of the oven rack Y = free opening between the runners (shelves) Z = distance between the runners (shelves)