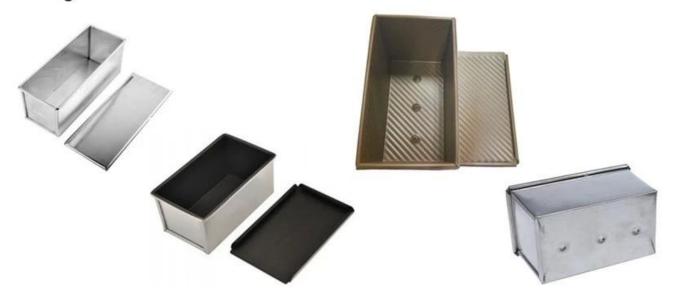

# Single Bread Loaf Pan

#### Main features of China loaf pan

- 1. China loaf pan if for commercial use
- 2. China loaf pan supplier built it in folded construction with reinforcing wire
- 3. Drop cover has a reinforced hemmed edge for easy slide on/off and added durability
- 4. Unique corrugated surface design facilitates air circulation for evenly baked goods and quick release to bake the perfect quick bread, flawless pound cake, super moist cornbread, or classic meatloaf.
- 5. Season pan prior to first use; wipe to clean; if needed, wash with cold water, mild soap and dry immediately