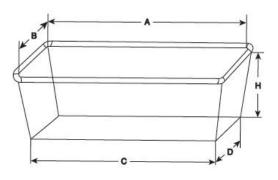

#### PLEASE NOTE:

- 1. The dimensions of a single mould (A, B, C, D, H)
- 2. The number of moulds in a tin set
- 3. Type of the frame Projecting (with handles) or Closed (adjacent) frame
- 4. Outside dimensions of the frame
- 5. Oven rack dimensions: (X, Y, Z)
- 6. Runner (shelve) size in mm
- 7. Type of coating: no coating, PFA, FEP, Silicone, blackened outside

## Dimensions of the mould:

A = length of the top (inside)

B = width of the top (inside)
C = length of the bottom (outside)
D = width of the bottom (outside)

H = height (inside)