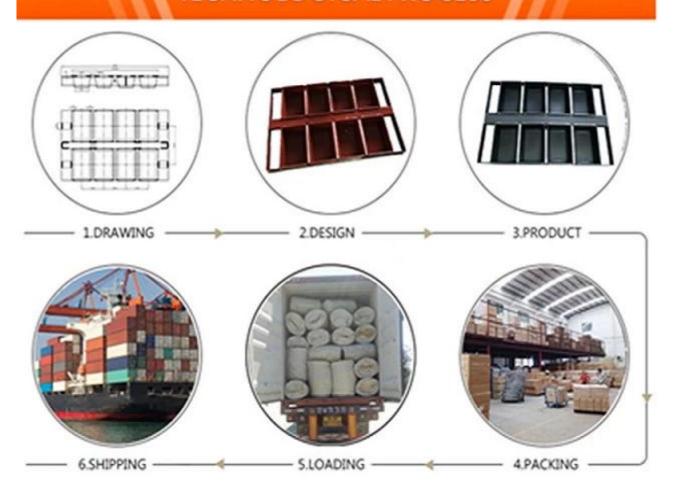

| Weight |           |
| TSTP036 | 250g         | 164x94 mm  | 158x87 mm  | 77 mm  | 1.0 mm    |
| TSTP037 | 300g         | 175x100 mm | 173x98 mm  | 100 mm | 1.0 mm    |
| TSTP038 | 385g         | 217x94 mm  | 211x88 mm  | 77 mm  | 1.0 mm    |
| TSTP039 | 450g         | 197x106 mm | 186x101 mm | 110 mm | 1.0 mm    |
| TSTP040 | 600g         | 309x91 mm  | 300x84 mm  | 107 mm | 1.0 mm    |
| TSTP041 | 750g         | 316x100 mm | 305x93 mm  | 116 mm | 1.0 mm    |
| TSTP042 | 900g         | 327x106 mm | 316x100 mm | 122 mm | 1.0 mm    |
| TSTP043 | 1000g        | 327x121 mm | 312x119 mm | 120 mm | 1.0 mm    |
| TSTP044 | 1200g        | 370x120 mm | 361x116 mm | 125 mm | 1.0 mm    |
| TSTP045 | 1500g        | 450x123 mm | 447x120 mm | 130 mm | 1.0 mm    |



# **TECHNOLOGICAL PROCESS**



## Caring of loaf pan with teflon coating

When you use the China loaf pan first time, you can do as the following maintenance shows:

- 1. Clean the trays(make sure not use sharp tool, or it will damage the teflon coating)
- 2. Brush oil with the tray (in teflon coating area)
- 3. Set the oven on 180degrees
- 4. Put the trays inside oven, and keep in the oven at 180 degrees for 10minutes.

## Other maintenance suggestions:

- 1. Baking temperature need lower 250 degree and then can expand the life span.
- 2. To avoid unevenly heats .
- 3. Don't empty to burn.

4. Don't use high temperature steam cooking for a long time as it is easy to make the teflon took off.

### Instructions of teflon daily using

- 1. Cleaning with soft cloth and drying the tray before your using.
- 2. Using soft c