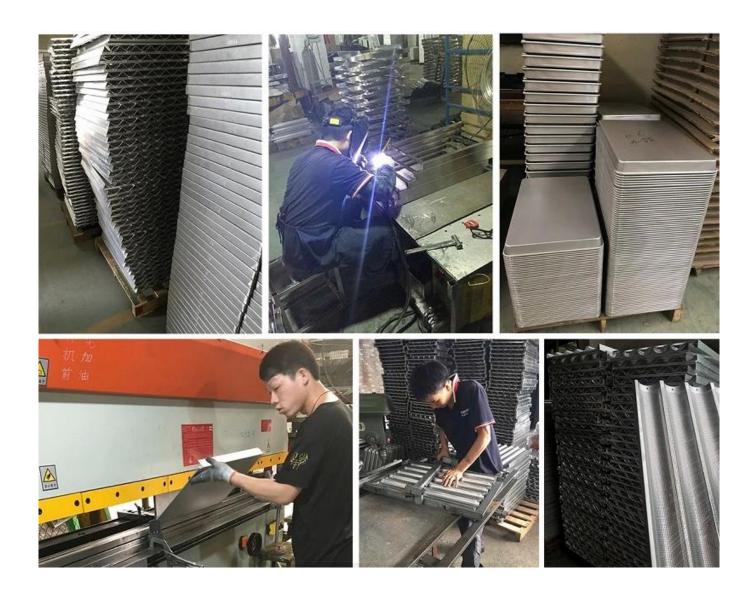

E:

- 1. The dimensions of a single mould (A, B, C, D, H)
- 2. The number of moulds in a tin set
- 3. Type of the frame Projecting (with handles) or Closed (adjacent) frame
- 4. Outside dimensions of the frame
- 5. Oven rack dimensions: (X, Y, Z)
- 6. Runner (shelve) size in mm
- 7. Type of coating: no coating, PFA, FEP, Silicone, blackened outside

# COATINGS



## Dimensions of the mould:

A = length of the top (inside)

B = width of the top (inside)
C = length of the bottom (outside)
D = width of the bottom (outside)

H = height (inside)

## Dimensions of the rack:

X = width of the oven rack Y = free opening between the runners (shelves) Z = distance between the runners (shelves)







# **APPLICATION**





# **Customer Visiting**







**Fctory Tours** 

# - PRODUCT DISPLAY -







## Abouts us

Tsingbuy Industry Limited has been becoming one of the leading <u>China bakeware manufacturer</u> in commercial and home bakeware industry. We have more than 12 years experiences foucusing on research, developing and producing bakeware covering sheet pan, multi-mould pan, loaf pan/toast tin, baguette tray, cake pan, OEM industrial cup tray, pizza pan and other baking related tools.

# OUR SERVICE -

With more than 10 years foucusing on research, development and manufacturer of bakeware, Tsingbuy Industry limited has been becoming one of the leading manufacturers in commercial and home bakerware industry in China. Our products mainly cover sheet pan, multi-mould pan, baguette tray, cake tin, Pullman pan, Pizza series, Banneton and other bakeware

In order to meet different c