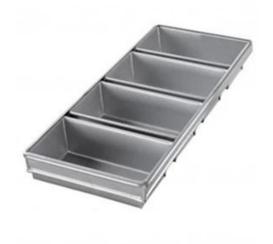

# Single Bread Loaf Pan

# Strap Loaf Pan

Loaf Pan (Aluminum, Non-stick)

| Model   | Dough Weight | Size       |            |        | Thickness |
|---------|--------------|------------|------------|--------|-----------|
|         |              | Upper      | Bottom     | Weight |           |
| TSTP036 | 250g         | 164x94 mm  | 158x87 mm  | 77 mm  | 1.0 mm    |
| TSTP037 | 300g         | 175x100 mm | 173x98 mm  | 100 mm | 1.0 mm    |
| TSTP038 | 385g         | 217x94 mm  | 211x88 mm  | 77 mm  | 1.0 mm    |
| TSTP039 | 450g         | 197x106 mm | 186x101 mm | 110 mm | 1.0 mm    |
| TSTP040 | 600g         | 309x91 mm  | 300x84 mm  | 107 mm | 1.0 mm    |
| TSTP041 | 750g         | 316x100 mm | 305x93 mm  | 116 mm | 1.0 mm    |
| TSTP042 | 900g         | 327x106 mm | 316x100 mm | 122 mm | 1.0 mm    |
| TSTP043 | 1000g        | 327x121 mm | 312x119 mm | 120 mm | 1.0 mm    |
| TSTP044 | 1200g        | 370x120 mm | 361x116 mm | 125 mm | 1.0 mm    |
| TSTP045 | 1500g        | 450x123 mm | 447x120 mm | 130 mm | 1.0 mm    |