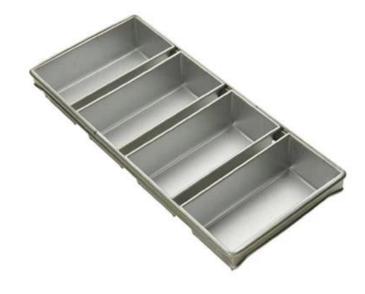

# Strap Loaf Pan

Loaf Pan (Aluminum, Non-stick)

| Model   | Dough Weight | Size       |            |        | Thickness |
|---------|--------------|------------|------------|--------|-----------|
|         |              | Upper      | Bottom     | Weight |           |
| TSTP036 | 250g         | 164x94 mm  | 158x87 mm  | 77 mm  | 1.0 mm    |
| TSTP037 | 300g         | 175x100 mm | 173x98 mm  | 100 mm | 1.0 mm    |
| TSTP038 | 385g         | 217x94 mm  | 211x88 mm  | 77 mm  | 1.0 mm    |
| TSTP039 | 450g         | 197x106 mm | 186x101 mm | 110 mm | 1.0 mm    |
| TSTP040 | 600g         | 309x91 mm  | 300x84 mm  | 107 mm | 1.0 mm    |
| TSTP041 | 750g         | 316x100 mm | 305x93 mm  | 116 mm | 1.0 mm    |
| TSTP042 | 900g         | 327x106 mm | 316x100 mm | 122 mm | 1.0 mm    |
| TSTP043 | 1000g        | 327x121 mm | 312x119 mm | 120 mm | 1.0 mm    |
| TSTP044 | 1200g        | 370x120 mm | 361x116 mm | 125 mm | 1.0 mm    |
| TSTP045 | 1500g        | 450x123 mm | 447x120 mm | 130 mm | 1.0 mm    |