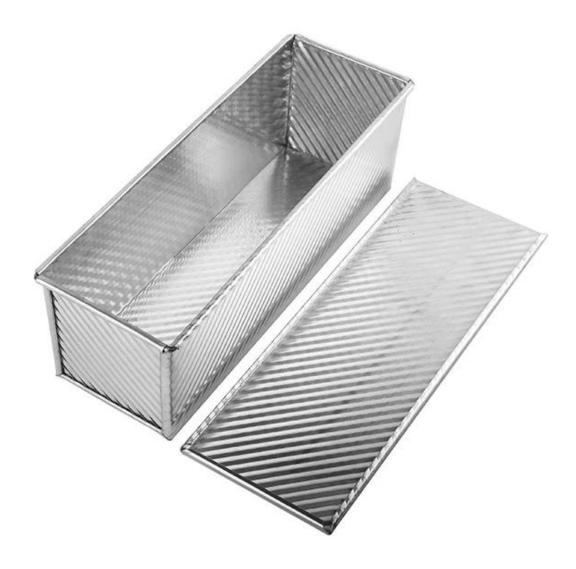

#### Pictures of Aluminum Anodized Corrugated Loaf Pan Toast Box TSTP037-TSTP046

3. Unique corrugated surface design facilitates air circulation for baking bread and quickly releasing

4.Best for baking perfect quick bread [] flawless pound cake [] super moist combread [] classic meatloaf.