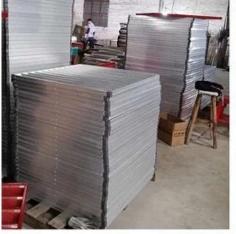

#### Pictures of Aluminum Anodized Corrugated Loaf Pan Toast Box TSTP037-TSTP046