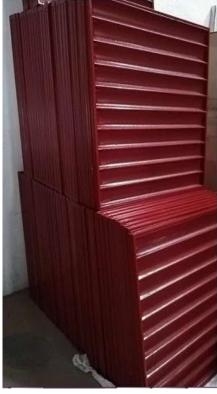

#### Pictures of Aluminum Anodized Corrugated Loaf Pan Toast Box TSTP037-TSTP046