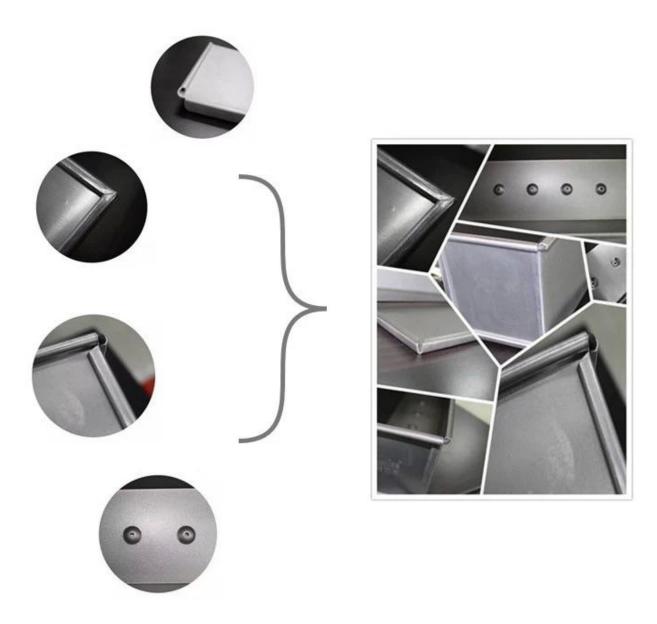

## Main features of Aluminum Anodized Corrugated Loaf Pan Toast Box TSTP037-TSTP046

1.Commercial grade, quality assurance, long service life.

 $2. \ \mbox{Folded construction} \ \mbox{and reinforced hemmed edge are easy to slide on/off}$  .