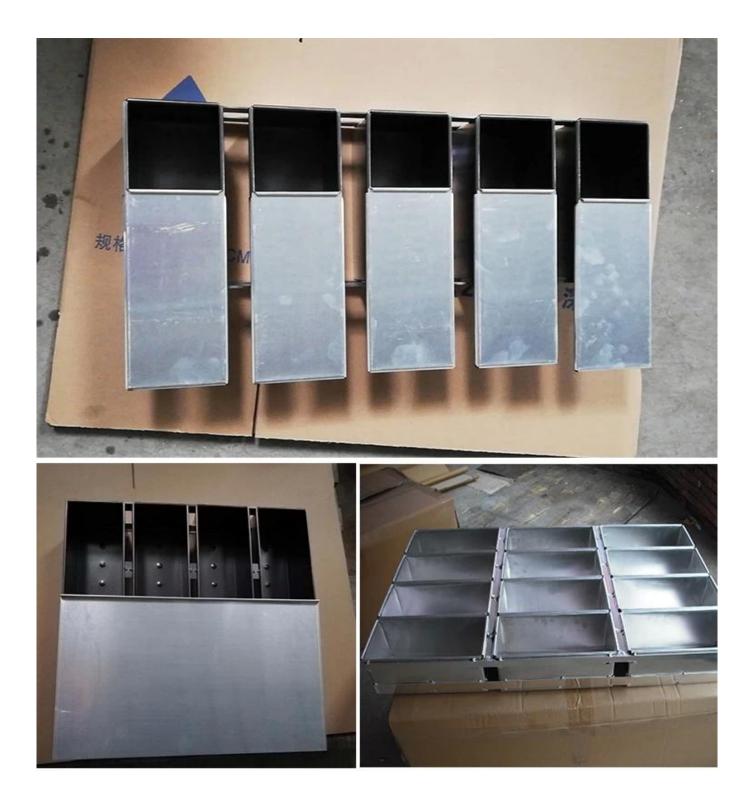

| 116mm  | 1.0mm     |
| TSTP043         | 900g            | 327*106mm     | 316*100mm      | 122mm  | 1.0mm     |
| TSTP044         | 1000g           | 327*121mm     | 312*119mm      | 120mm  | 1.0mm     |
| TSTP045         | 1200g           | 370*120mm     | 361*116mm      | 125mm  | 1.0mm     |
| TSTP046         | 1500g           | 450*123mm     | 447*120mm      | 130mm  | 1.0mm     |

#### Pictures of Aluminum Anodized Corrugated Loaf Pan Toast Box TSTP037-TSTP046







## Various patterns from Tsingbuy <u>customized loaf pan factory</u>

Non-stick: natural/nocating, teflon coating, silicone coating Surface: smooth or corrugated Bottom: perforated or not Lid: with lid or without lid Industrial use: single loaf pan or strap loaf pan Size: any size and thickness can be customized









Factory pictures













## About us

Tsingbuy is professional China bakeware manufacturer and also an experienced role as strap loaf pan manufacturer in China. We have engaged in bakeware for more than 12 years, manufacturing sheet pans, baguette tray, loaf pan Wholesales China, bakery trolley, OEM industry cup tray and various customization bakeware. We also supply other baking related tools, such as banneton baskets, PP baskets, bread lame, baking couche and so on.

Loaf pan and customized strap loaf pan are our best selling. You can get customized loaf pan in any size, pattern as you required in our **aluminum loaf pan factory** 

### **Contact us**

| O Zoe Lee  | TSINGBUY INDUSTRY LIMITED FACTORY PLANET<br>OEM & ODM - Bakeware and Customization               |
|------------|