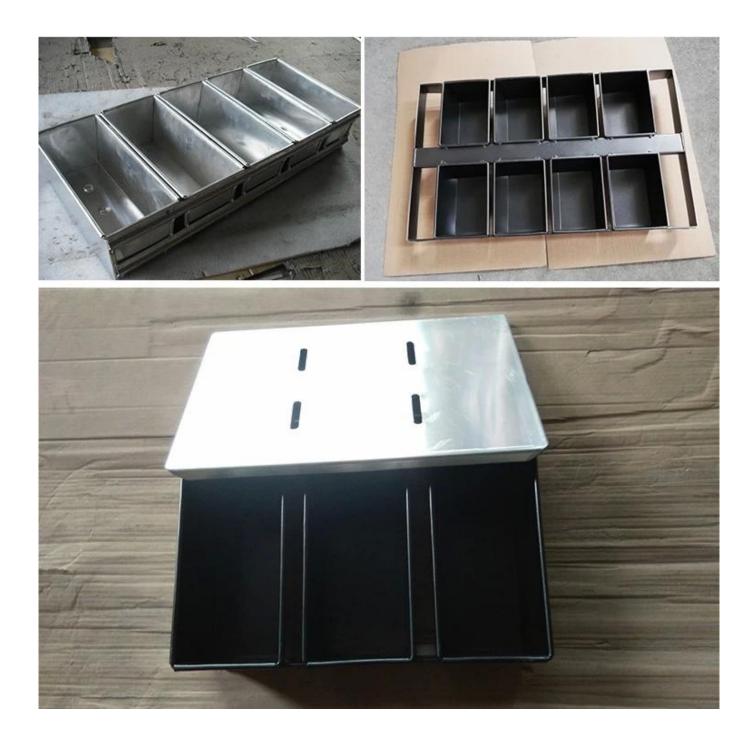

116mm  | 1.0mm     |
| TSTP043         | 900g            | 327*106mm     | 316*100mm      | 122mm  | 1.0mm     |
| TSTP044         | 1000g           | 327*121mm     | 312*119mm      | 120mm  | 1.0mm     |
| TSTP045         | 1200g           | 370*120mm     | 361*116mm      | 125mm  | 1.0mm     |
| TSTP046         | 1500g           | 450*123mm     | 447*120mm      | 130mm  | 1.0mm     |

#### Pictures of Aluminum Anodized Corrugated Loaf Pan Toast Box TSTP037-TSTP046







## Various patterns from Tsingbuy <u>customized loaf pan factory</u>

Non-stick: natural/nocating, teflon coating, silicone coating Surface: smooth or corrugated Bottom: perforated or not Lid: with lid or without lid Industrial use: single loaf pan or strap loaf pan Size: any size and thickness can be customized









Factory pictures













## About us

Tsingbuy is professional China bakeware manufacturer and also an experienced role as strap loaf pan manufacturer in China. We have engaged in bakeware for more than 12 years, manufacturing sheet pans, baguette tray, loaf pan Wholesales China, bakery trolley, OEM industry cup tray and various customization bakeware. We also supply other baking related tools, such as banneton baskets, PP baskets, bread lame, baking couche and so on.

Loaf pan and customized strap loaf pan are our best selling. You can get customized loaf pan in any size, pattern as you required in our **aluminum loaf pan factory** 

### **Contact us**

| O Zoe Lee  | TSINGBUY INDUSTRY LIMITED FACTORY PLANET<br>OEM & ODM - Bakeware and Customization               |
|------------|--