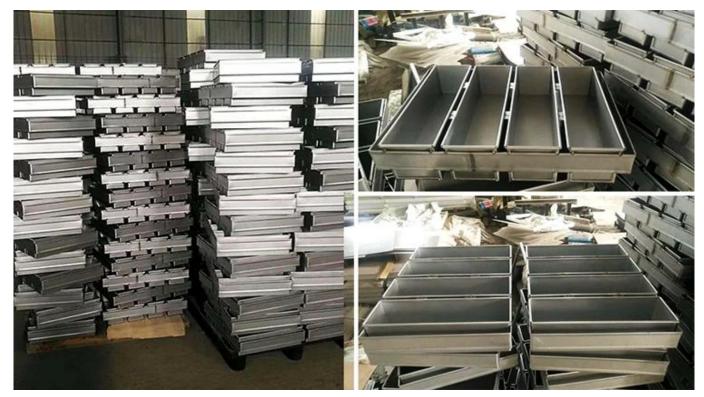

3         | 900g            | 327*106mm     | 316*100mm      | 122mm  | 1.0mm     |
| TSTP044         | 1000g           | 327*121mm     | 312*119mm      | 120mm  | 1.0mm     |
| TSTP045         | 1200g           | 370*120mm     | 361*116mm      | 125mm  | 1.0mm     |
| TSTP046         | 1500g           | 450*123mm     | 447*120mm      | 130mm  | 1.0mm     |

#### Pictures of Aluminum Anodized Corrugated Loaf Pan Toast Box TSTP037-TSTP046







## Various patterns from Tsingbuy <u>customized loaf pan factory</u>

Non-stick: natural/nocating, teflon coating, silicone coating Surface: smooth or corrugated Bottom: perforated or not Lid: with lid or without lid Industrial use: single loaf pan or strap loaf pan Size: any size and thickness can be customized









Factory pictures













## About us

Tsingbuy is professional China bakeware manufacturer and also an experienced role as strap loaf pan manufacturer in China. We have engaged in bakeware for more than 12 years, manufacturing sheet pans, baguette tray, loaf pan Wholesales China, bakery trolley, OEM industry cup tray and various customization bakeware. We also supply other baking related tools, such as banneton baskets, PP baskets, bread lame, baking couche and so on.

Loaf pan and customized strap loaf pan are our best selling. You can get customized loaf pan in any size, pattern as you required in our **aluminum loaf pan factory** 

### **Contact us**

| O Zoe Lee  | TSINGBUY INDUSTRY LIMITED FACTORY PLANET<br>OEM & ODM - Bakeware and Customization               |
|------------|--------------------------------