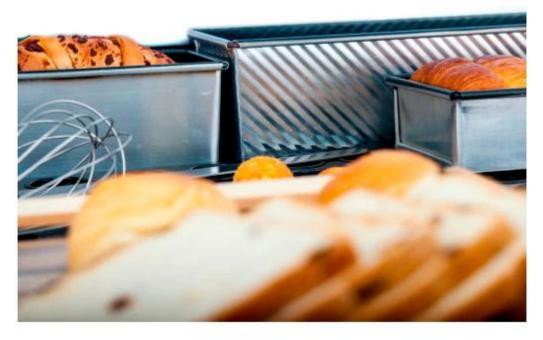

#### Pictures of Aluminum Anodized Corrugated Loaf Pan Toast Box TSTP037-TSTP046