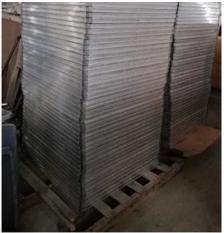

#### Pictures of Aluminum Anodized Corrugated Loaf Pan Toast Box TSTP037-TSTP046