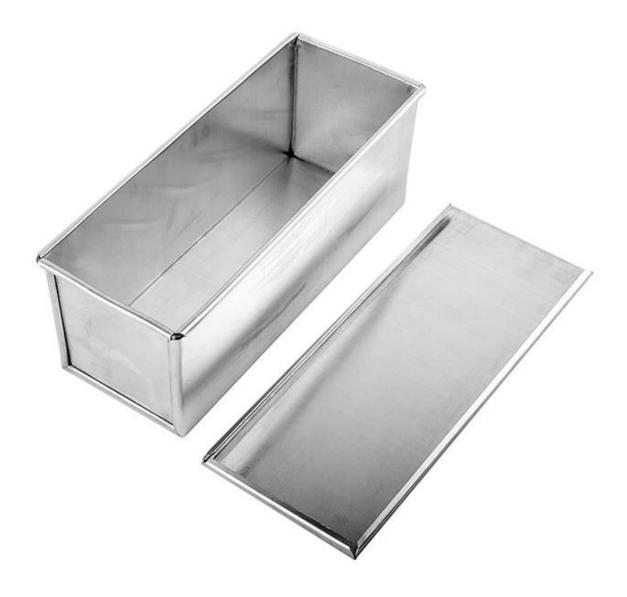

#### Pictures of Aluminum Anodized Corrugated Loaf Pan Toast Box TSTP037-TSTP046