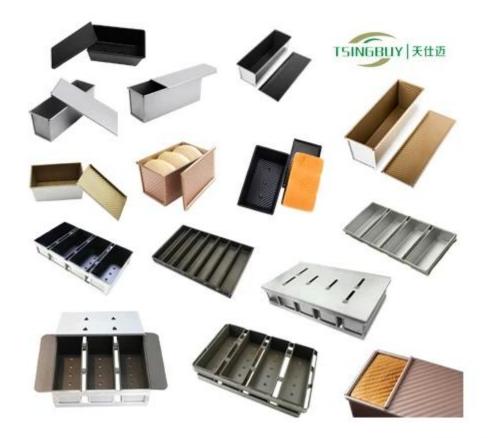

## Various patterns from Tsingbuy <u>customized loaf pan factory</u>

Non-stick: natural/nocating, teflon coating, silicone coating Surface: smooth or corrugated Bottom: perforated or not Lid: with lid or without lid Industrial use: single loaf pan or strap loaf pan Size: any size and thickness can be customized

Factory pictures