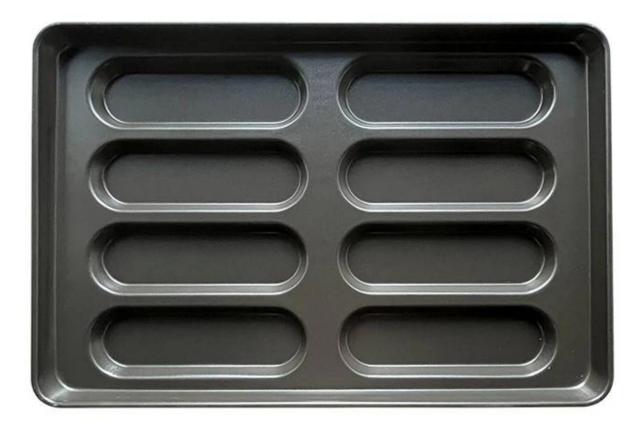

8-Mold Capacity</u>** Designed for commercial use, each tray holds 8 bun bread mold, perfect for high-volume baking in bakery ovens.

### **Professional ODM & OEM Services**

Directly supplied by Tsingbuy **burger & roll pans factory in China**, offering tailored designs for commercial bakeware with custom specifications.

## Pictures of 8-mold nonstick hot dog bun pan hot dog roll bread baking tray

# Hot Dog Bun Pan

Tsingbuy, Commercial Tray Customization Specialist, Since 2006



# **Aluminized Steel**

400mm

600mm

Exceptional heat conductivity Long lasting performance

# **Drawn Seamless Construction**

No dead vorners Smooth, arc-shaped bottom

# **Nonstick Surface**

Food grade Release food effortless Easy cleanup

# Wide Band Design

Easy handling Durable, sturdy



40mm Height







### More patterns of cupcake baking pan industry cup tray

Tsingbuy has engaged in bakeware designing and manufacturing since 2006. Now we have became an experienced aluminized steel baking tray manufacturer in China and ODM&OEM service supplier. Multi-mould baking tray is one of our largest selling series. As for non-stick aluminum multi-mould pan and industry cup tray, we have many more patterns. Here are some of them for your information. Customized size and patterns is WELCOMED.



# Buckled Multi-mould Baking Pan Industry Cupcake Tray







# Factory pictures of Tsingbuy bakeware manufacturer









Welcome to Tsingbuy: Your Trusted Partner in Commercial Baking Tray Solutions

At Tsingbuy, we pride ourselves on being at the forefront of precision and innovation in the manufac