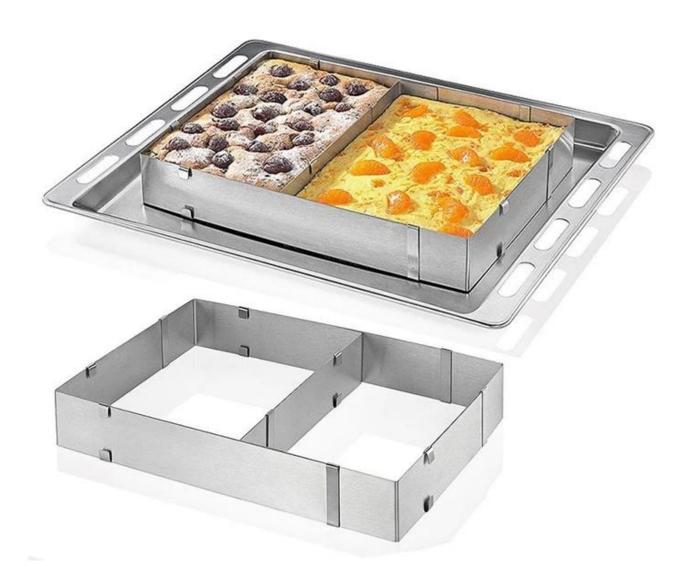

# Oval shape of adjustable stainless steel mousse ring

Rectangle shape of adjustable stainless steel mousse ring

Square shape of adjustable stainless steel mousse ring

Round shape of adjustable stainless steel mousse ring