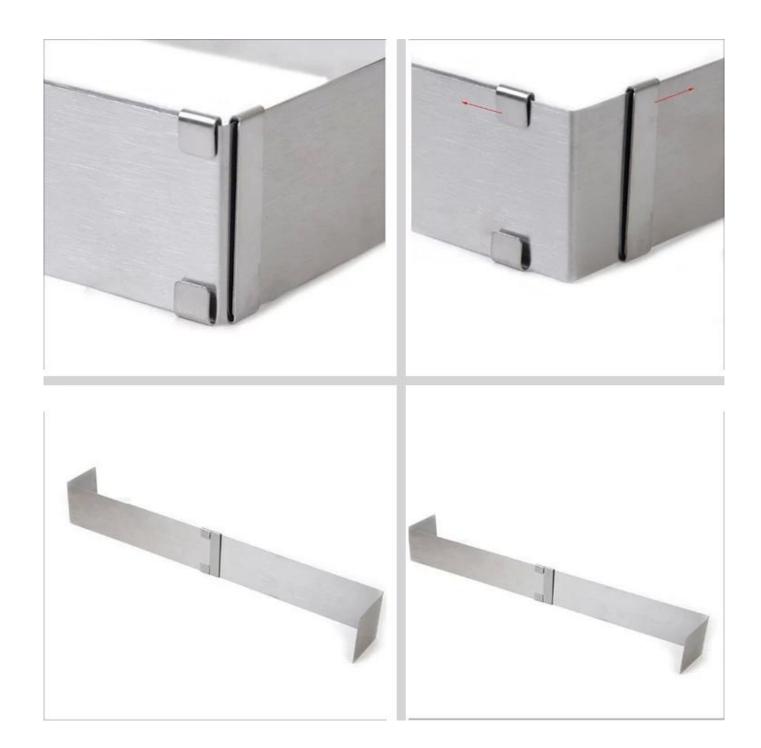

#### **Adjustable**

Adjuatable design for cake, mousse, tiramisu of differnent sizes.

#### Easy to demould

The mousse ring surface is smooth, which makes the release and demould more easily, making the cake more complete

#### Surface electrolytic treatment

Made of stainless steel after surface electrolytic treatment, can remove grease and zxide film on material surface, making the cake surface smooth

Details of adjustable stainless steel mousse ring

More patterns of Mousse Ring from China mousse ring manufacturer