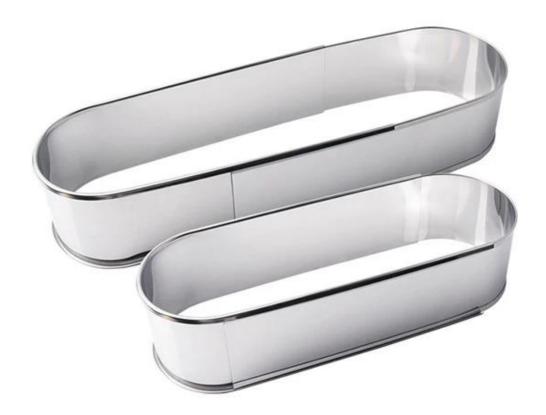

# Oval shape of adjustable stainless steel mousse ring

Rectangle shape of adjustable stainless steel mousse ring

Square shape of adjustable stainless steel mousse ring

Round shape of adjustable stainless steel mousse ring