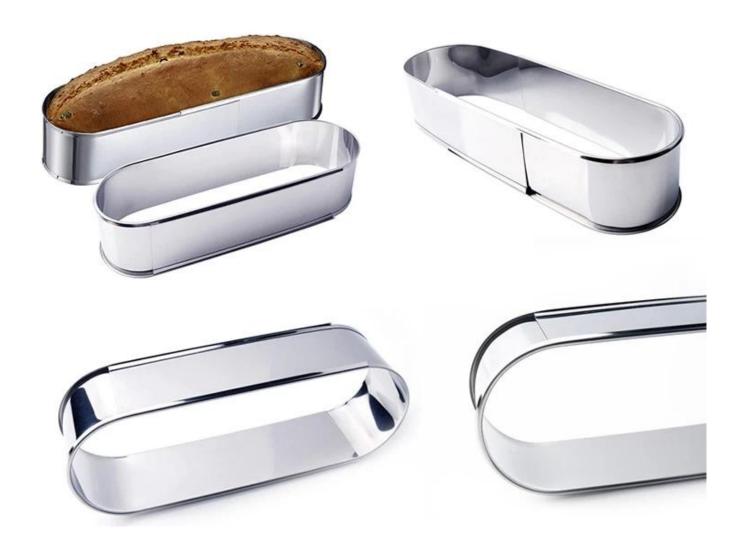

# Oval shape of adjustable stainless steel mousse ring

Rectangle shape of adjustable stainless steel mousse ring

Square shape of adjustable stainless steel mousse ring

Round shape of adjustable stainless steel mousse ring

Details of adjustable stainless steel mousse ring

More patterns of Mousse Ring from China mousse ring manufacturer