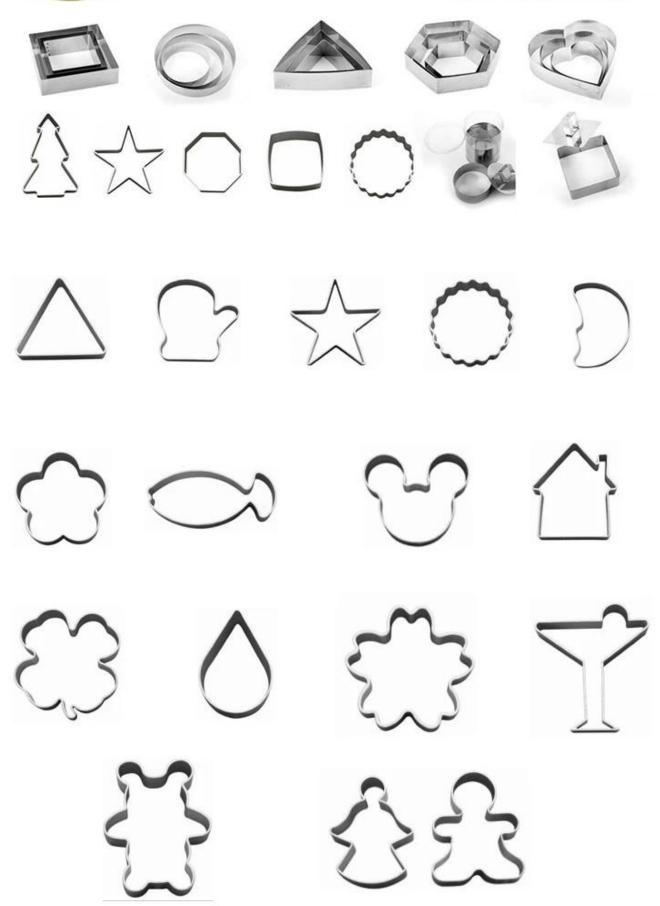

### Various shapes and sizes

Different shapes and sizes to meet the needs of various cakes. Here are the 4 most popular shapes and different sizes for each shape. Customized shape and size are available, and welcome to ask for more stainless steel mousse ring information.

Details of adjustable stainless steel mousse ring

More patterns of Mousse Ring from China mousse ring manufacturer