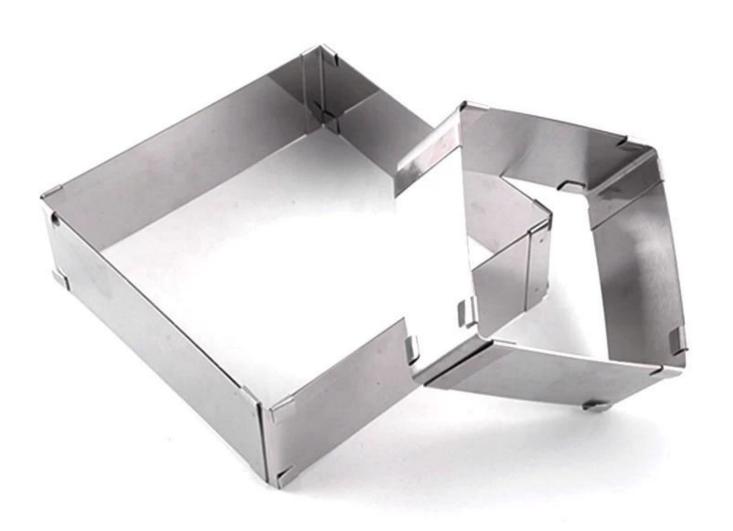

### Various shapes and sizes

Different shapes and sizes to meet the needs of various cakes. Here are the 4 most popular shapes and different sizes for each shape. Customized shape and size are available, and welcome to ask for more stainless steel mousse ring information.

# Oval shape of adjustable stainless steel mousse ring

Rectangle shape of adjustable stainless steel mousse ring

Square shape of adjustable stainless steel mousse ring

Round shape of adjustable stainless steel mousse ring