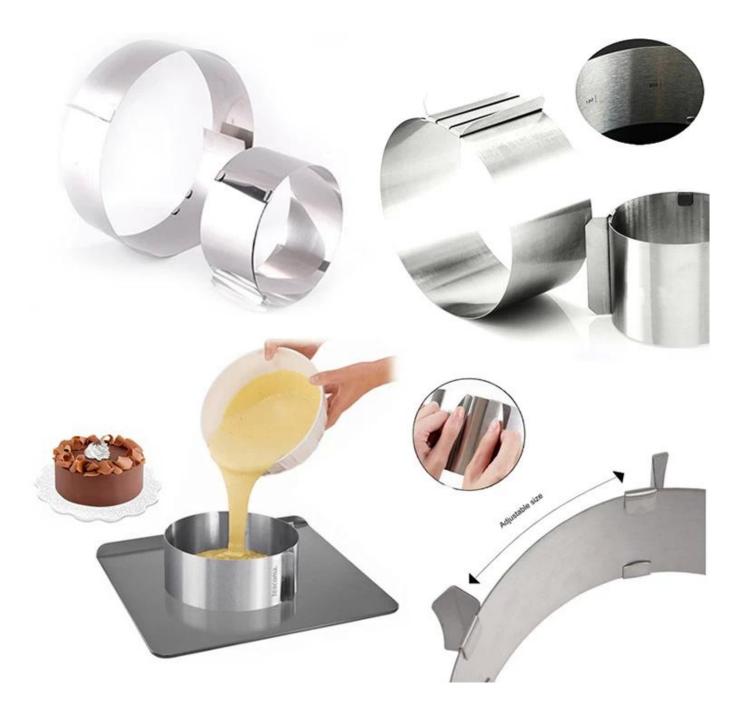

#### **Adjustable**

Adjuatable design for cake, mousse, tiramisu of differnent sizes.

### Various shapes and sizes

Different shapes and sizes to meet the needs of various cakes. Here are the 4 most popular shapes and different sizes for each shape. Customized shape and size are available, and welcome to ask for more stainless steel mousse ring information.

# Oval shape of adjustable stainless steel mousse ring

Rectangle shape of adjustable stainless steel mousse ring

Square shape of adjustable stainless steel mousse ring

Round shape of adjustable stainless steel mousse ring