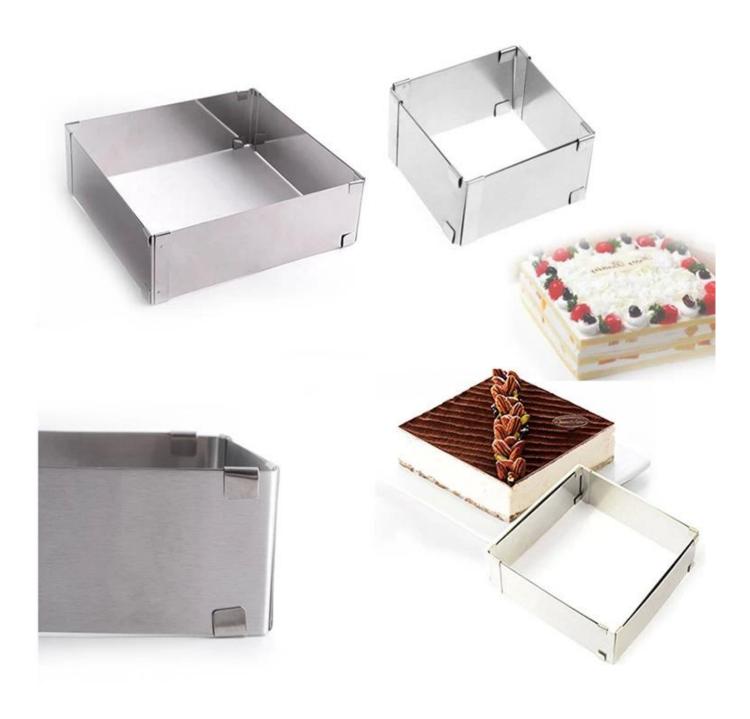

### Various shapes and sizes

Different shapes and sizes to meet the needs of various cakes. Here are the 4 most popular shapes and different sizes for each shape. Customized shape and size are available, and welcome to ask for more stainless steel mousse ring information.

# Oval shape of adjustable stainless steel mousse ring

Rectangle shape of adjustable stainless steel mousse ring

Square shape of adjustable stainless steel mousse ring

Round shape of adjustable stainless steel mousse ring