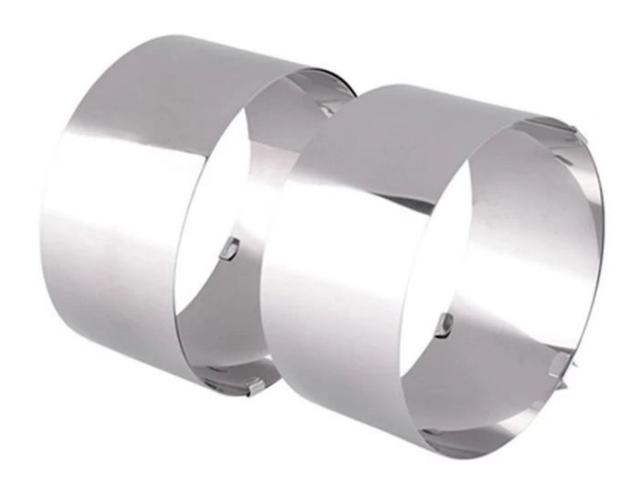

### Various shapes and sizes

Different shapes and sizes to meet the needs of various cakes. Here are the 4 most popular shapes and different sizes for each shape. Customized shape and size are available, and welcome to ask for more stainless steel mousse ring information.

# Oval shape of adjustable stainless steel mousse ring

Rectangle shape of adjustable stainless steel mousse ring

Square shape of adjustable stainless steel mousse ring

Round shape of adjustable stainless steel mousse ring