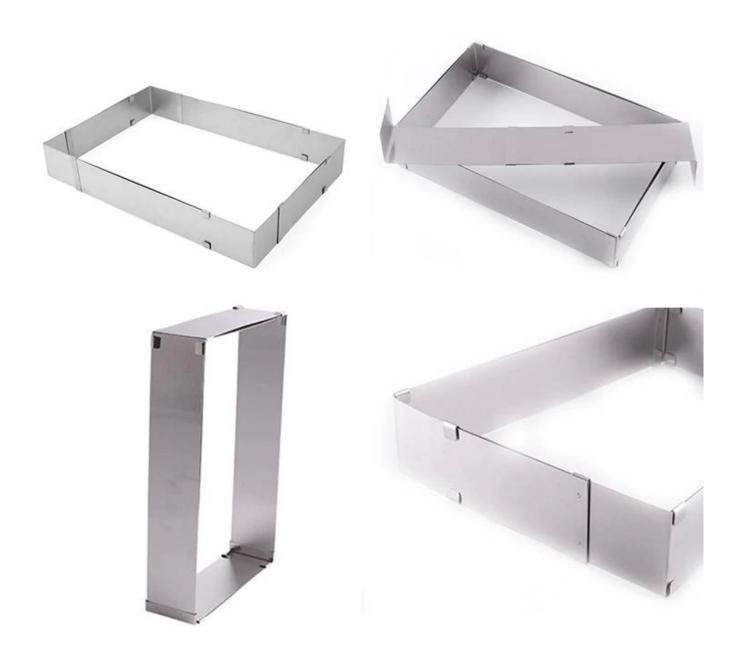

# Oval shape of adjustable stainless steel mousse ring

Rectangle shape of adjustable stainless steel mousse ring

Square shape of adjustable stainless steel mousse ring

Round shape of adjustable stainless steel mousse ring

Details of adjustable stainless steel mousse ring

More patterns of Mousse Ring from China mousse ring manufacturer