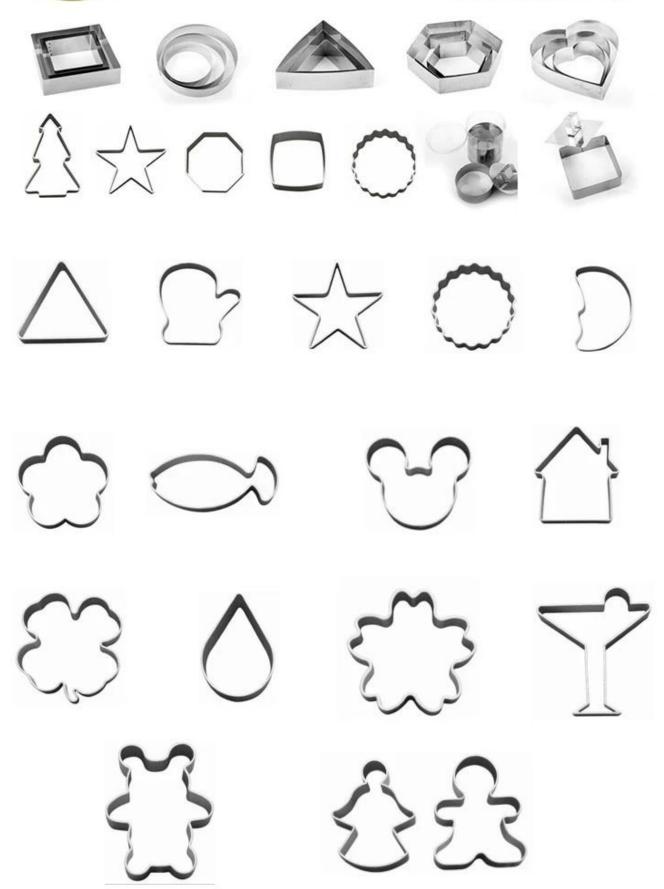

## More patterns of mousse ring tart ring in Tsingbuy

Tsingbuy stainless steel mousse ring factory is supplying hundreds of mousse ring/tart ring types. As the leading China bakeware manufactuer, we have been providing professional customization bakeware for many years. Mousse ring/tart ring is one of our largest bakeware series. We have been providing international customers with a variety of shapes, sizes and patterns of mousse cake molds. If you are in the market for mousse rings or customized mousse cake molds, come to us will be a pleasant and successful experience.