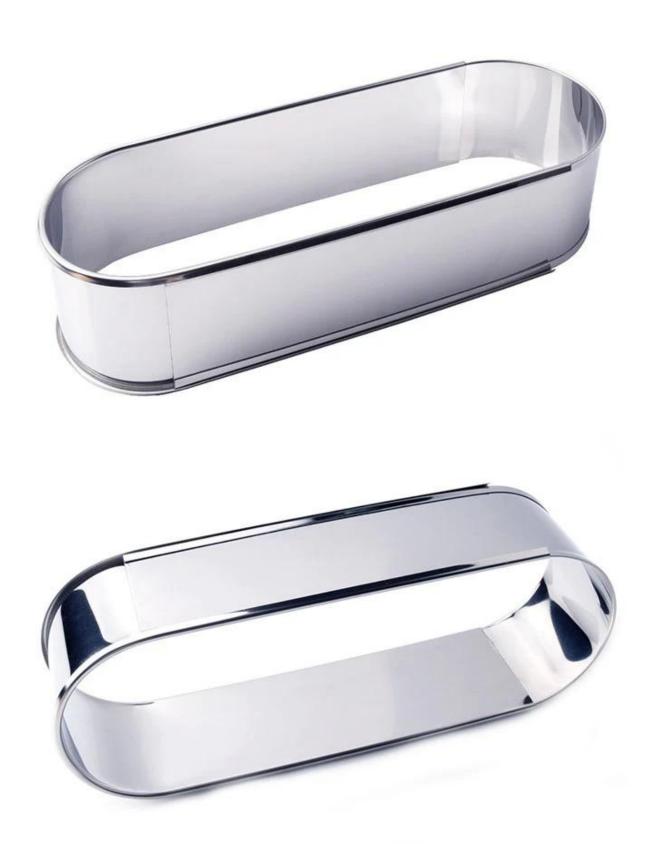

## Pictures of Adjustable oval shape stainless steel mousse ring TSMR08

High-quality steel: Selected high-quality 304 stainless steel, strong hardness, corrosion resistance, refuse to rust

Easy to disassemble: Mold design is bottomless, easy to use and adjust, more convenient to disassemble, faster and easier for cleanup.