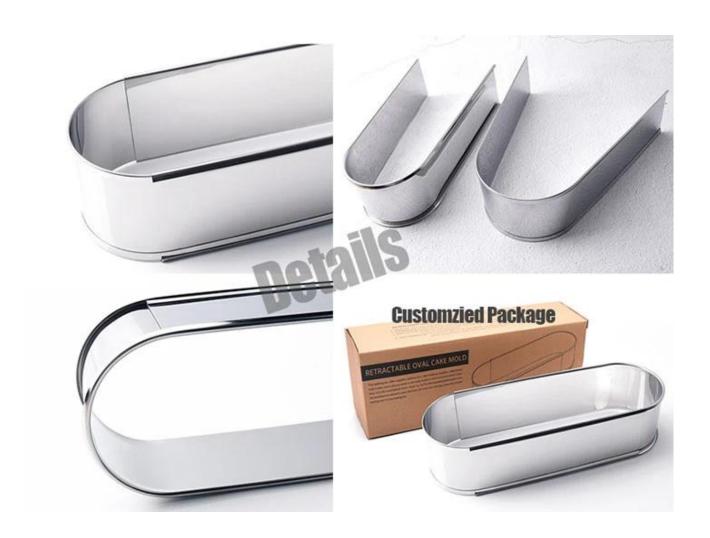

## Adjustable Oval shape stainless steel mousse ring TSMR08

## Main features of Adjustable Oval shape stainless steel mousse ring TSMR08

Thickened food grade 3-4 stainless steel is used to make stainless steel mousse ring in Tsingbuy **China mousse ring manufactuer**. It is safe and healthy passed the hygiene standards of touching food grade. Stainless steel surface after smooth mirror treatment, feel slippery, easy to demould. Size can be adjusted by you.

High-quality steel: Selected high-quality 304 stainless steel, strong hardness, corrosion resistance, refuse to rust

Easy to disassemble: Mold design is bottomless, easy to use and adjust, more convenient to disassemble, faster and easier for cleanup.

Smooth edge: The edge of the mould is smooth, not injuring the hand, and the length is arbitrary.

## Pictures of Adjustable oval shape stainless steel mousse ring TSMR08