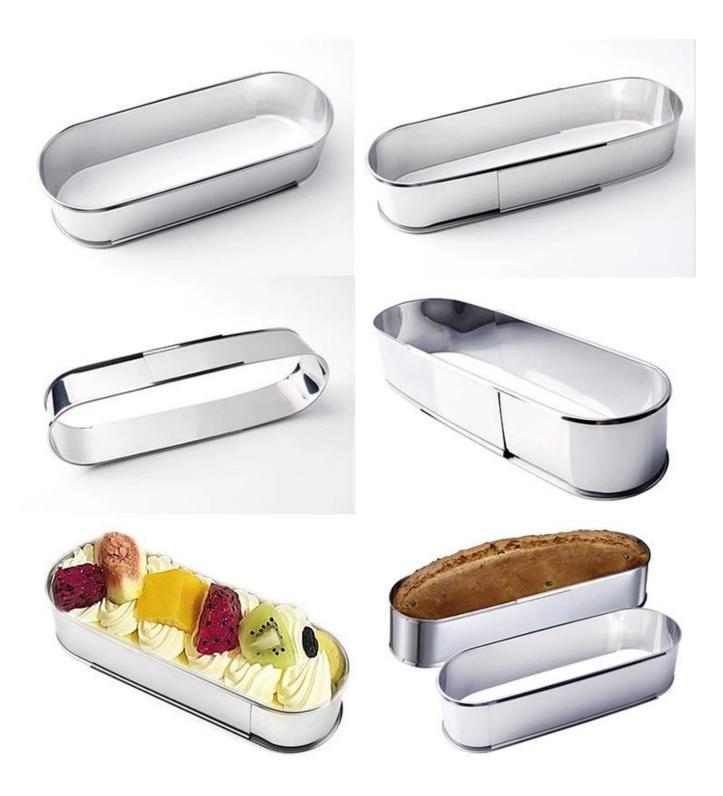

## More patterns of mousse ring tart ring in Tsingbuy

Tsingbuy stainless steel mousse ring factory is supplying hundreds of mousse ring/tart ring types. As the leading China bakeware manufactuer, we have been providing professional customization bakeware for many years. Mousse ring/tart ring is one of our largest bakeware series. We have been providing international customers with a variety of shapes, sizes and patterns of mousse cake molds. If you are in the market for mousse rings or customized mousse cake molds, come to us will be a pleasant and successful experience.