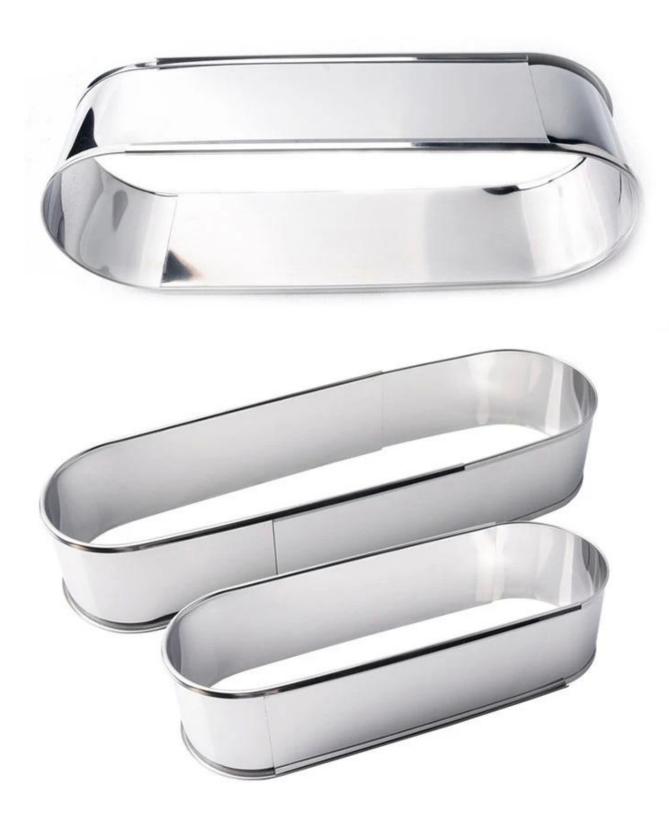

al shape stainless steel mousse ring TSMR08

Thickened food grade 3-4 stainless steel is used to make stainless steel mousse ring in Tsingbuy **China mousse ring manufactuer**. It is safe and healthy passed the hygiene standards of touching food grade. Stainless steel surface after smooth mirror treatment, feel slippery, easy to demould. Size can be adjusted by you.

High-quality steel: Selected high-quality 304 stainless steel, strong hardness, corrosion resistance, refuse to rust

Easy to disassemble: Mold design is bottomless, easy to use and adjust, more convenient to disassemble, faster and easier for cleanup.

Smooth edge: The edge of the mould is smooth, not injuring the hand, and the length is arbitrary.

## Pictures of Adjustable oval shape stainless steel mousse ring TSMR08



















## More patterns of mousse ring tart ring in Tsingbuy

Tsingbuy stainless steel mousse ring factory is supplying hundreds of mousse ring/tart ring types. As the leading China bakeware manufactuer, we have been providing professional customization bakeware for many years. Mousse ring/tart ring is one of our largest bakeware series. We have been providing international customers with a variety of shapes, sizes and patterns of mousse cake molds. If you are in the market for mousse rings or customized mousse cake molds, come to us will be a pleasant and successful experience.



# **Mousse Ring**











### **About us**

Tsingbuy Industry Limited is the leading China bakeware manufacturer and we have been always striving to producing the best baking products, raging from shee