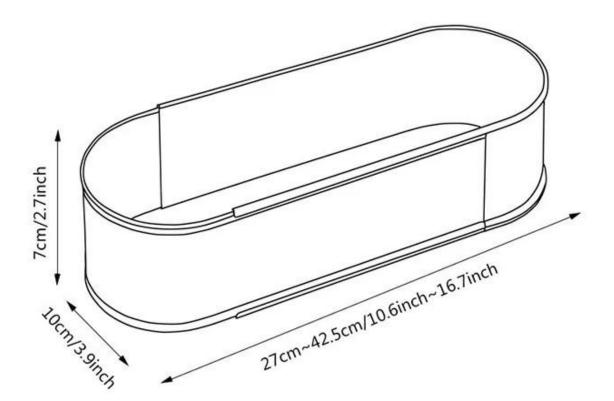

## Adjustable Oval shape stainless steel mousse ring TSMR08

## Main features of Adjustable Oval shape stainless steel mousse ring TSMR08

Thickened food grade 3-4 stainless steel is used to make stainless steel mousse ring in Tsingbuy **China mousse ring manufactuer**. It is safe and healthy passed the hygiene standards of touching food grade. Stainless steel surface after smooth mirror treatment, feel slippery, easy to demould. Size can be adjusted by you.

Smooth edge: The edge of the mould is smooth, not injuring the hand, and the length is arbitrary.