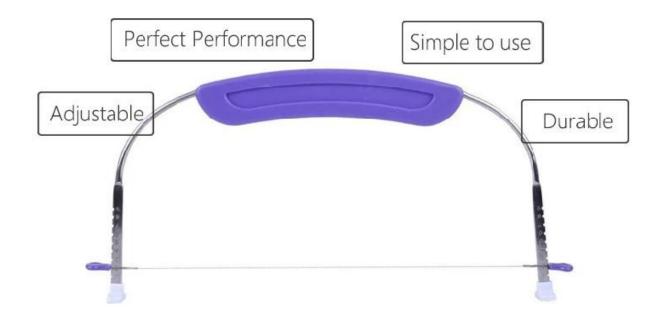

## Main features of Adjustable Cake Leveler Cake Layer with Stainless Steel Wire and Handle

### 1.Adjustable, durable, simple to use and performe perfectly

Suitable for cake within 10 inches of diameter and higher than 50mm. The wavy wire works like a serrated knife for cleaning cut and reducing your bread debris falling. It also has a non-slip handle for easier operation and control.

### 2. Accurate stratification, uniform thickness

The cake leveler has precise scale, which allows you to level the cake accurately. You can adjust the stainless steel wire according to your need to make the thickness of the cake layer consistent. It is very suitable for making beautiful layered cake

### 3. Standing steady, easy to use

The bottom of the two plastic feet is flat and with anti-skid grip design, making a well preparation for Standing steady

### 4. Quality assurance ,more friendly

The small cake leveler is high safety, easy to clean, compared to other products, it is with good touch feeling and non-slip, which is a great time saver.