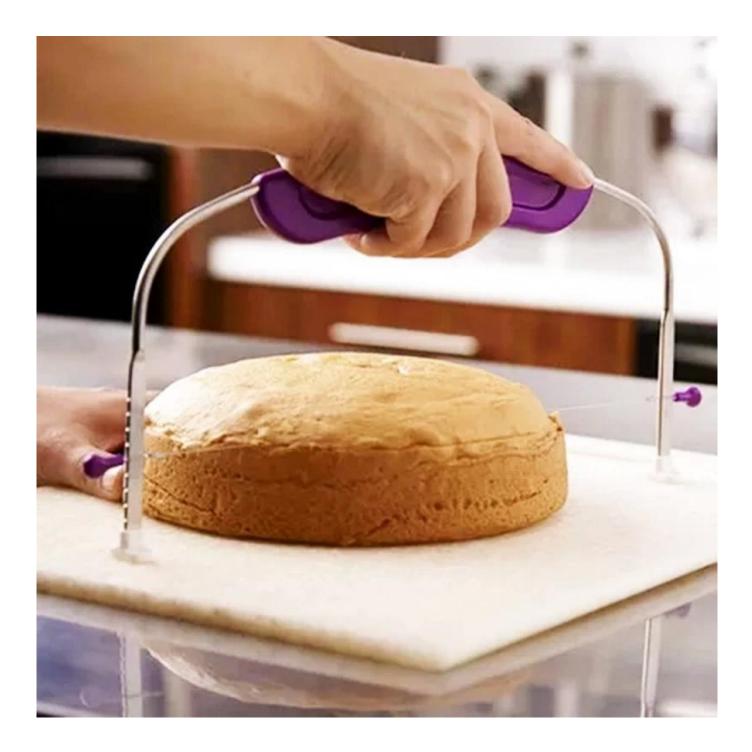

### 1.Adjustable, durable, simple to use and performe perfectly

Suitable for cake within 10 inches of diameter and higher than 50mm. The wavy wire works like a serrated knife for cleaning cut and reducing your bread debris falling. It also has a non-slip handle for easier operation and control.

### 2. Accurate stratification, uniform thickness

The cake leveler has precise scale, which allows you to level the cake accurately. You can adjust the stainless steel wire according to your need to make the thickness of the cake layer consistent. It is very suitable for making beautiful layered cake

### 3. Standing steady, easy to use

The bottom of the two plastic feet is flat and with anti-skid grip design, making a well preparation for Standing steady

### 4. Quality assurance ,more friendly

The small cake leveler is high safety, easy to clean, compared to other products, it is with good touch feeling and non-slip, which is a great time saver.