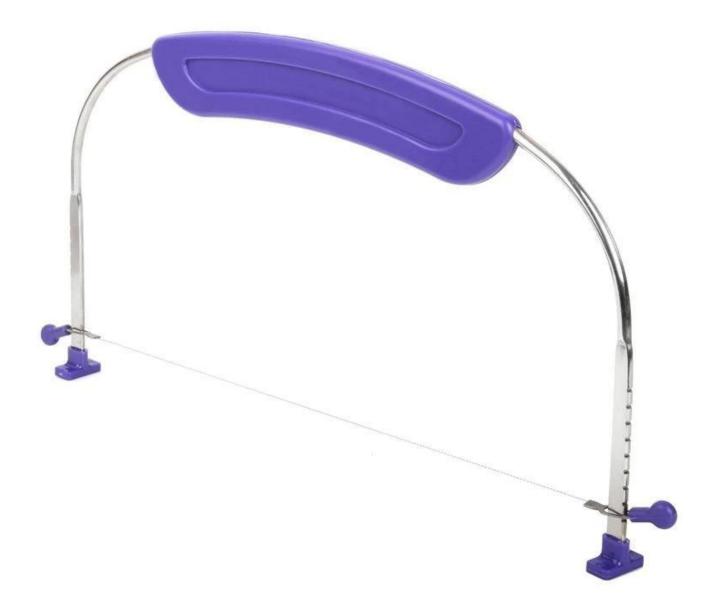

### Pictures of Adjustable Cake Leveler Cake Layer with Stainless Steel Wire and Handle

# CAKE LEVELER / CAKE LAYER