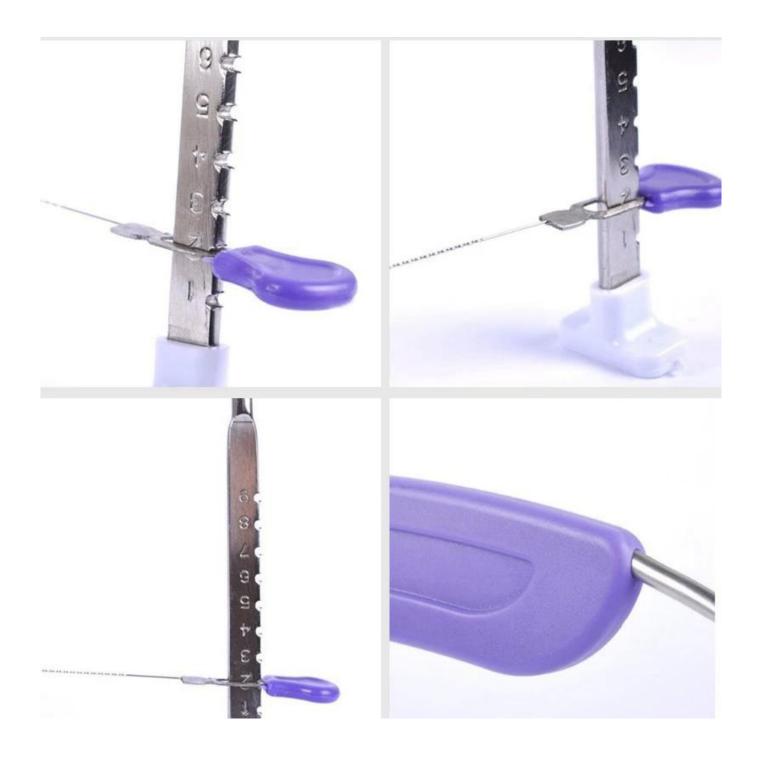

### 2. Accurate stratification, uniform thickness

The cake leveler has precise scale, which allows you to level the cake accurately. You can adjust the stainless steel wire according to your need to make the thickness of the cake layer consistent. It is very suitable for making beautiful layered cake

### 3. Standing steady, easy to use

The bottom of the two plastic feet is flat and with anti-skid grip design, making a well preparation for Standing steady