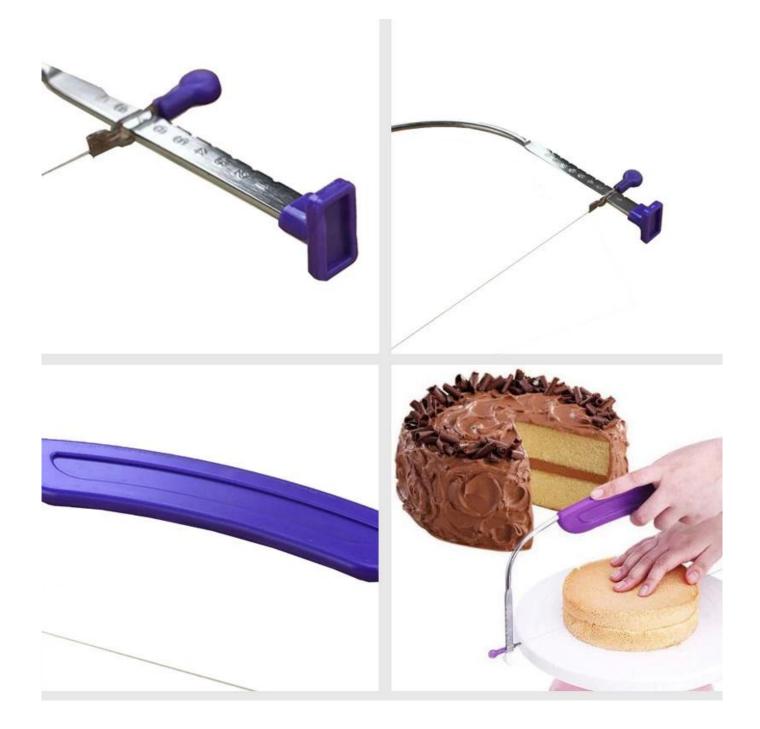

### 1.Adjustable, durable, simple to use and performe perfectly

Suitable for cake within 10 inches of diameter and higher than 50mm. The wavy wire works like a serrated knife for cleaning cut and reducing your bread debris falling. It also has a non-slip handle for easier operation and control.

### 2. Accurate stratification, uniform thickness

The cake leveler has precise scale, which allows you to level the cake accurately. You can adjust the stainless steel wire according to your need to make the thickness of the cake layer consistent. It is very suitable for making beautiful layered cake

### 3. Standing steady, easy to use

The bottom of the two plastic feet is flat and with anti-skid grip design, making a well preparation for Standing steady

### 4. Quality assurance ,more friendly

The small cake leveler is high safety, easy to clean, compared to other products, it is with good touch feeling and non-slip, which is a great time saver.