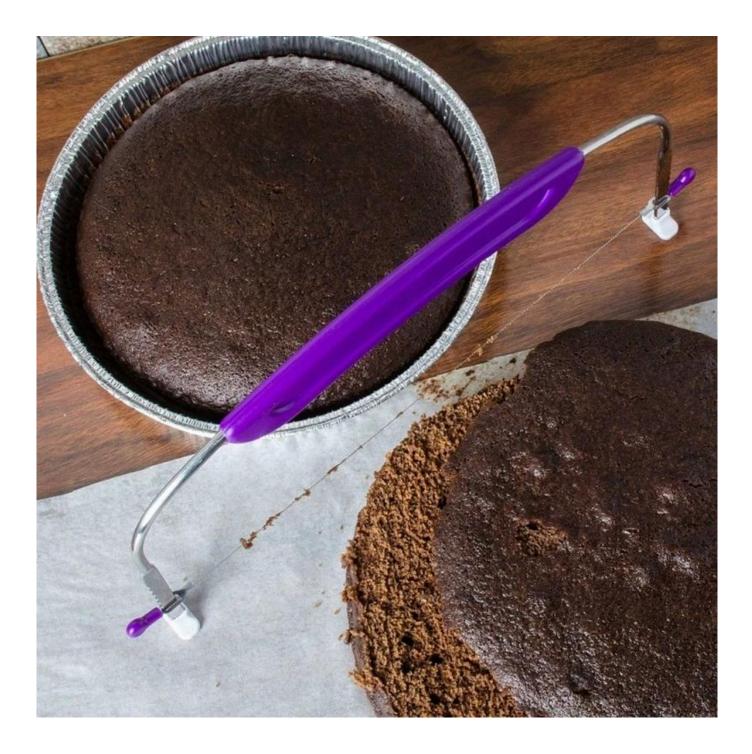

### 1.Adjustable, durable, simple to use and performe perfectly

Suitable for cake within 10 inches of diameter and higher than 50mm. The wavy wire works like a serrated knife for cleaning cut and reducing your bread debris falling. It also has a non-slip handle for easier operation and control.

### 2. Accurate stratification, uniform thickness

The cake leveler has precise scale, which allows you to level the cake accurately. You can adjust the stainless steel wire according to your need to make the thickness of the cake layer consistent. It is very suitable for making beautiful layered cake