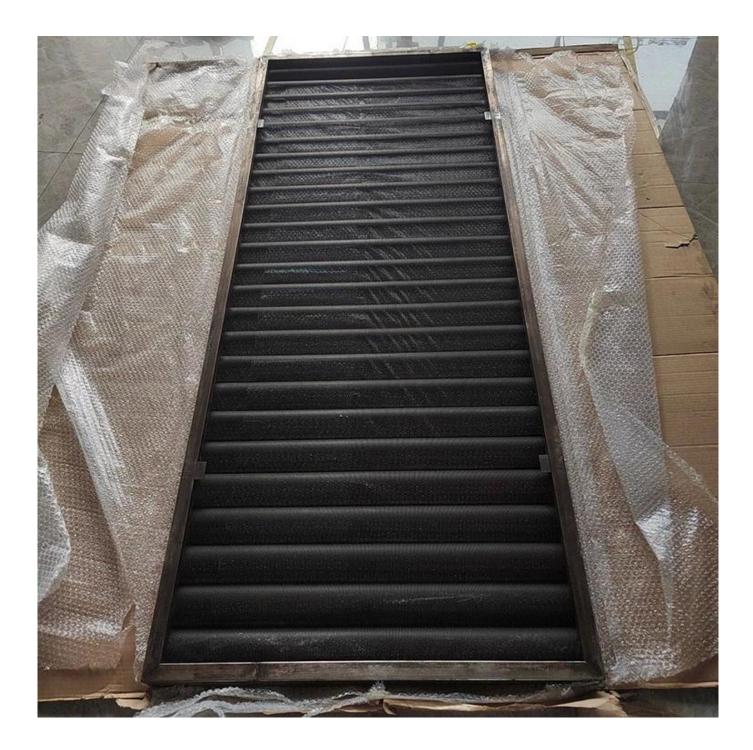

#### Pictures of extra large Baguette pan 25 flutes French stick bread baking tray

Designed with meticulous attention to detail, this baguette loaf bread baking pan features 25 rows, allowing you to effortlessly create a multitude of perfectly shaped baguettes in a single batch. The perforated and non-stick coated surface ensures optimal heat distribution and easy release, resulting in flawlessly baked baguettes with a golden crust and airy interior.