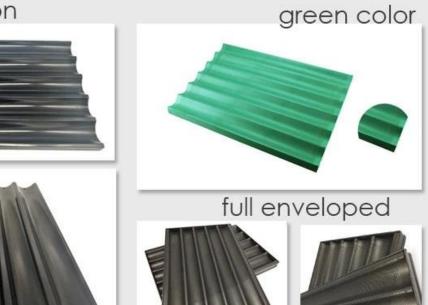

#### Customized service from China baguette tray factory

As a leading <u>aluminum baguette pan factory in China</u>, we have offered many successful customized baguette trays to international customers. Most of the customzied aluminum baguette trays are for bakery and food factory. They are bigger than 4 rows baguette tray and more suitable for mass food production, as well as high-qualified with superior streigth and durability. We also designed a special silicone-coated baguette tray pattern with red color for the Middle-East customers. All in all, customized baguette trays from Tsingbuy are not only all on your demands to meet your needs, but also in excellent quality and durability. If you are looking for a factory to make baguette tray for special needs, reach out to us for detailed customization options.

### no perforation

30 rows