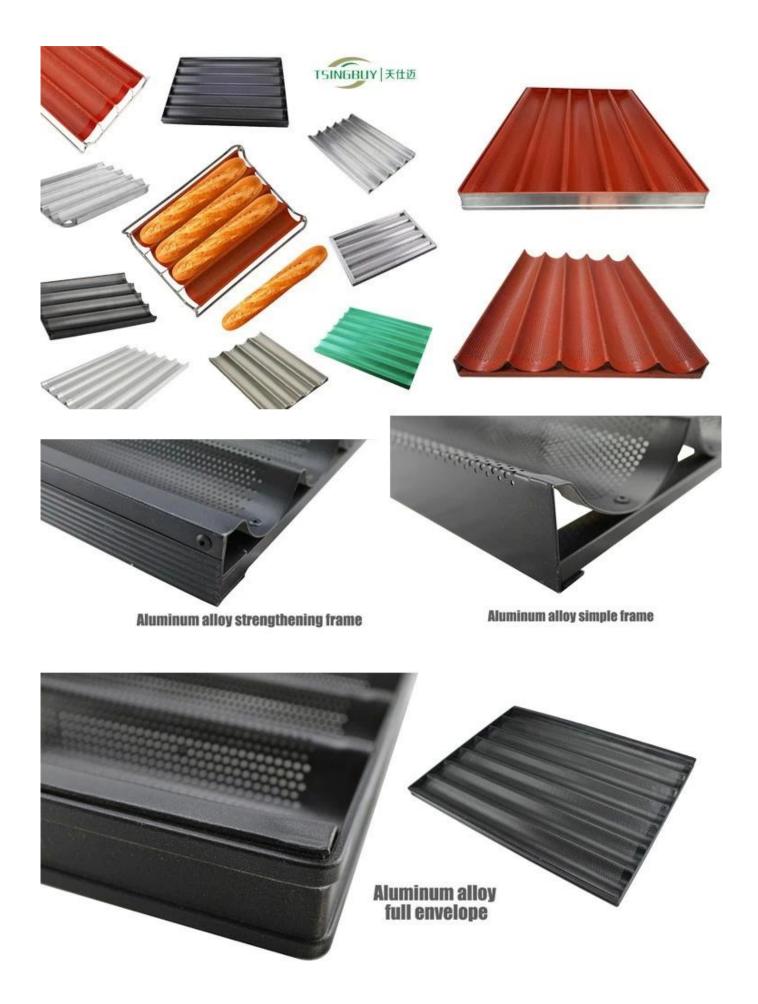

#### Customized service from China baguette tray factory

As a leading <u>aluminum baguette pan factory in China</u>, we have offered many successful customized baguette trays to international customers. Most of the customzied aluminum baguette trays are for bakery and food factory. They are bigger than 4 rows baguette tray and more suitable for mass food production, as well as high-qualified with superior streigth and durability. We also designed a special silicone-coated baguette tray pattern with red color for the Middle-East customers. All in all, customized baguette trays from Tsingbuy are not only all on your demands to meet your needs, but also in excellent quality and durability. If you are looking for a factory to make baguette tray for special needs, reach out to us for detailed customization options.