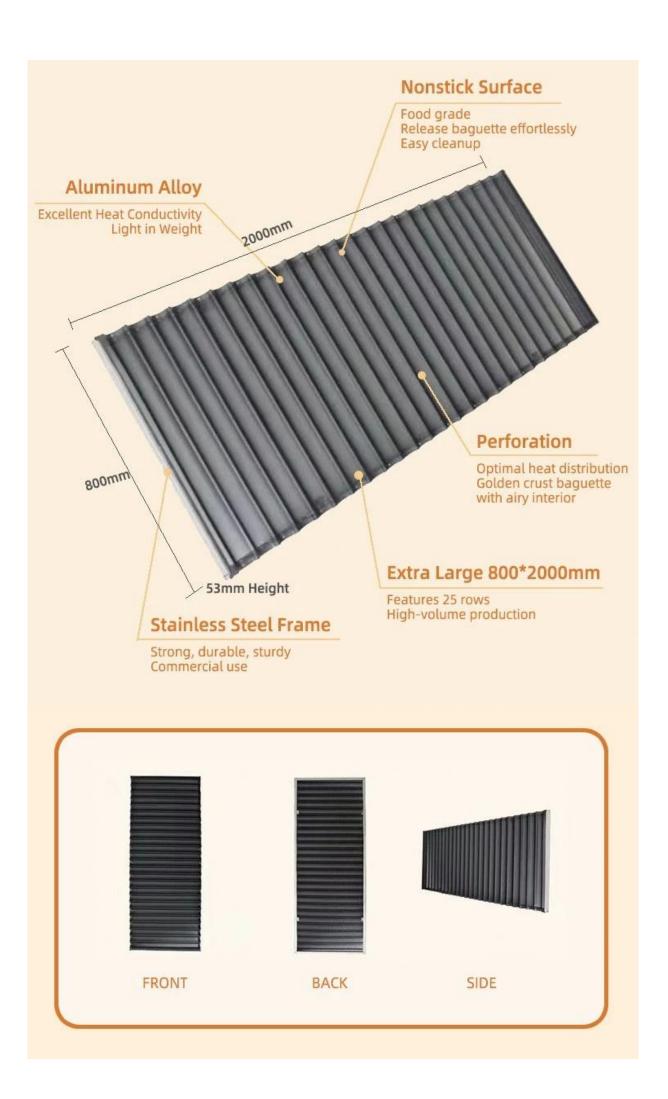

Crafted with expertise by Tsingbuy, a professional **industrial baking pans manufacturer in China** with over 18 years of experience (since 2006), this baguette pan is a testament to the brand's commitment to quality and innovation. Tailored for commercial use, this custom made extra large size aluminum metal baguette pan boasts a generous size of 2000mm x 800mm, providing an extra-large baking surface to accommodate the demands of high-volume production.

Designed with meticulous attention to detail, this baguette loaf bread baking pan features 25 rows, allowing you to effortlessly create a multitude of perfectly shaped baguettes in a single batch. The perforated and non-stick coated surface ensures optimal heat distribution and easy release, resulting in flawlessly baked baguettes with a golden crust and airy interior.