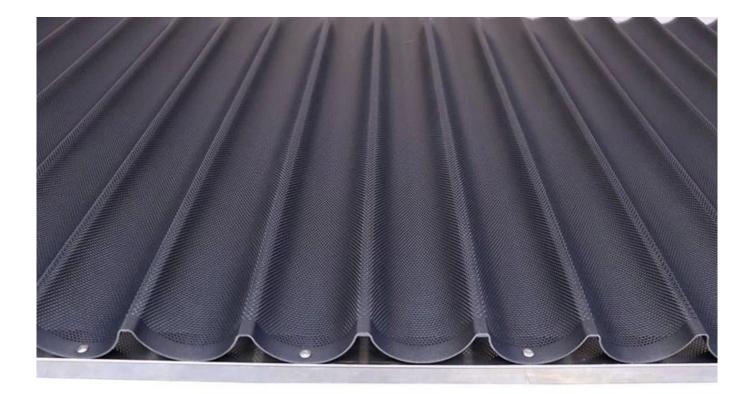

#### Pictures of extra large Baguette pan 25 flutes French stick bread baking tray

Designed with meticulous attention to detail, this baguette loaf bread baking pan features 25 rows, allowing you to effortlessly create a multitude of perfectly shaped baguettes in a single batch. The perforated and non-stick coated surface ensures optimal heat distribution and easy release, resulting in flawlessly baked baguettes with a golden crust and airy interior.