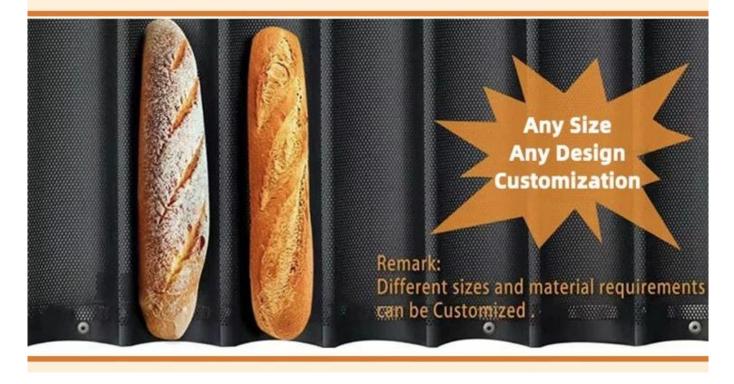

#### Main features of extra large Baguette pan 25 flutes French stick bread baking tray

Introducing this custom made 800\*2000mm extra large size aluminum baguette pan produced by Tsingbuy – the ultimate solution for commercial bakeries seeking precision, durability, and efficiency in their commercial baking endeavors.

Crafted with expertise by Tsingbuy, a professional **industrial baking pans manufacturer in China** with over 18 years of experience (since 2006), this baguette pan is a testament to the brand's commitment to quality and innovation. Tailored for commercial use, this custom made extra large size aluminum metal baguette pan boasts a generous size of 2000mm x 800mm, providing an extra-large baking surface to accommodate the demands of high-volume production.

Designed with meticulous attention to detail, this baguette loaf bread baking pan features 25 rows, allowing you to effortlessly create a multitude of perfectly shaped baguettes in a single batch. The perforated and non-stick coated surface ensures optimal heat distribution and easy release, resulting in flawlessly baked baguettes with a golden crust and airy interior.