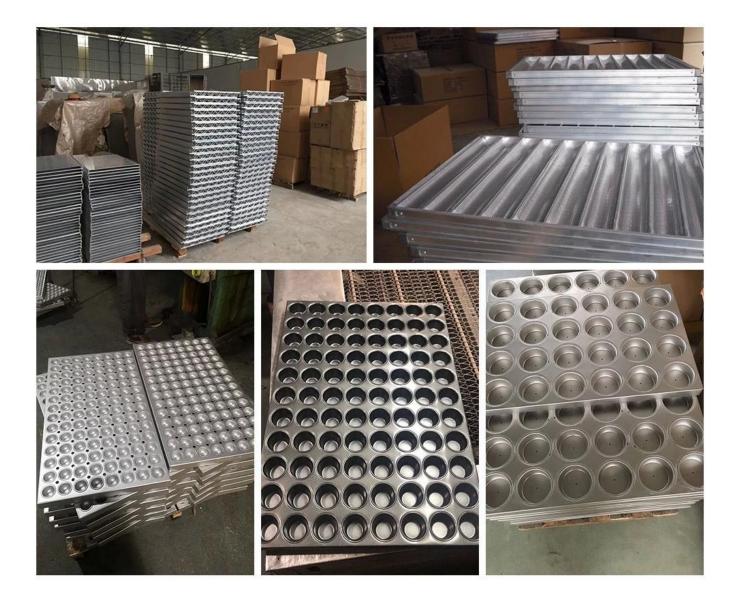

### Custom Made Extra Large Size Commercial Baking Tray, 25 Flutes Aluminum French Stick Bread Tray Baguette Pan

#### Main features of extra large Baguette pan 25 flutes French stick bread baking tray

Introducing this custom made 800\*2000mm extra large size aluminum baguette pan produced by Tsingbuy – the ultimate solution for commercial bakeries seeking precision, durability, and efficiency in their commercial baking endeavors.

Crafted with expertise by Tsingbuy, a professional **industrial baking pans manufacturer in China** with over 18 years of experience (since 2006), this baguette pan is a testament to the brand's commitment to quality and innovation. Tailored for commercial use, this custom made extra large size aluminum metal baguette pan boasts a generous size of 2000mm x 800mm, providing an extra-large baking surface to accommodate the demands of high-volume production.

Designed with meticulous attention to detail, this baguette loaf bread baking pan features 25 rows, allowing you to effortlessly create a multitude of perfectly shaped baguettes in a single batch. The perforated and non-stick coated surface ensures optimal heat distribution and easy release, resulting in flawlessly baked baguettes with a golden crust and airy interior.

#### Pictures of extra large Baguette pan 25 flutes French stick bread baking tray

# Extra Large Baguette Pan

Tsingbuy, Commercial Tray Customization Specialist, Since 2006