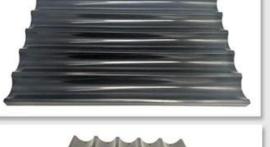

#### Pictures of extra large Baguette pan 25 flutes French stick bread baking tray

# Extra Large Baguette Pan

Tsingbuy, Commercial Tray Customization Specialist, Since 2006

Designed with meticulous attention to detail, this baguette loaf bread baking pan features 25 rows, allowing you to effortlessly create a multitude of perfectly shaped baguettes in a single batch. The perforated and non-stick coated surface ensures optimal heat distribution and easy release, resulting in flawlessly baked baguettes with a golden crust and airy interior.