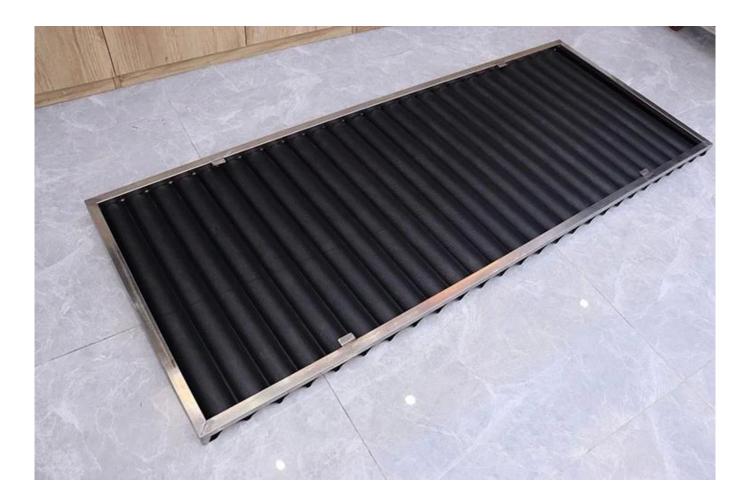

#### Pictures of extra large Baguette pan 25 flutes French stick bread baking tray

Designed with meticulous attention to detail, this baguette loaf bread baking pan features 25 rows, allowing you to effortlessly create a multitude of perfectly shaped baguettes in a single batch. The perforated and non-stick coated surface ensures optimal heat distribution and easy release, resulting in flawlessly baked baguettes with a golden crust and airy interior.