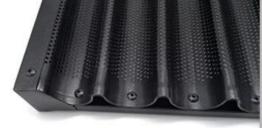

Designed with meticulous attention to detail, this baguette loaf bread baking pan features 25 rows, allowing you to effortlessly create a multitude of perfectly shaped baguettes in a single batch. The perforated and non-stick coated surface ensures optimal heat distribution and easy release, resulting in flawlessly baked baguettes with a golden crust and airy interior.