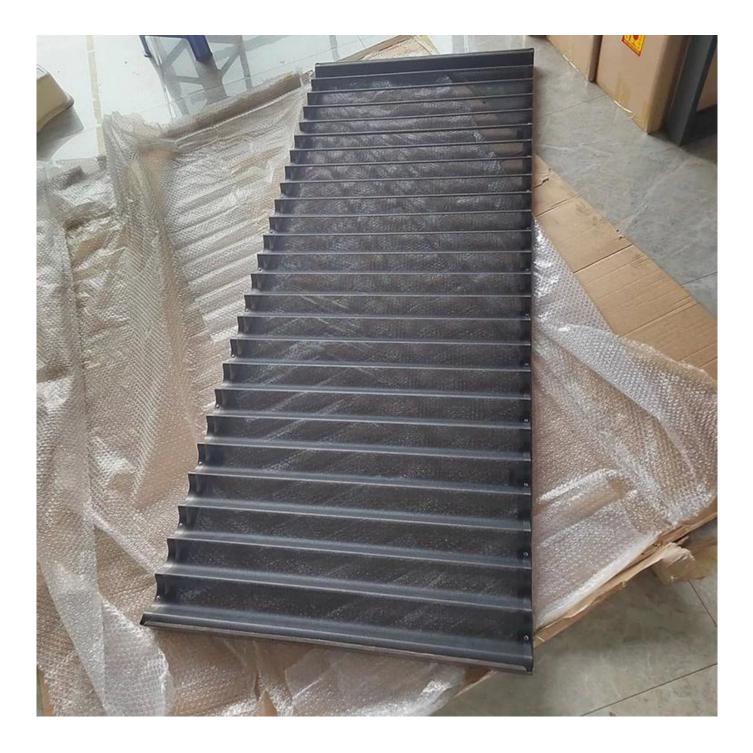

#### Pictures of extra large Baguette pan 25 flutes French stick bread baking tray

#### Main features of extra large Baguette pan 25 flutes French stick bread baking tray

Introducing this custom made 800\*2000mm extra large size aluminum baguette pan produced by Tsingbuy – the ultimate solution for commercial bakeries seeking precision, durability, and efficiency in their commercial baking endeavors.

Designed with meticulous attention to detail, this baguette loaf bread baking pan features 25 rows, allowing you to effortlessly create a multitude of perfectly shaped baguettes in a single batch. The perforated and non-stick coated surface ensures optimal heat distribution and easy release, resulting in flawlessly baked baguettes with a golden crust and airy interior.