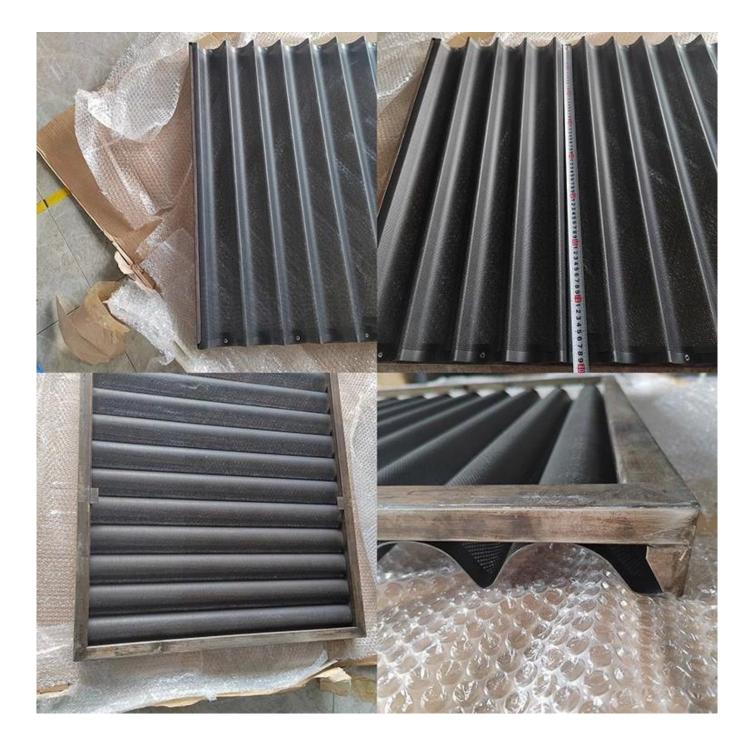

#### Pictures of extra large Baguette pan 25 flutes French stick bread baking tray

Designed with meticulous attention to detail, this baguette loaf bread baking pan features 25 rows, allowing you to effortlessly create a multitude of perfectly shaped baguettes in a single batch. The perforated and non-stick coated surface ensures optimal heat distribution and easy release, resulting in flawlessly baked baguettes with a golden crust and airy interior.