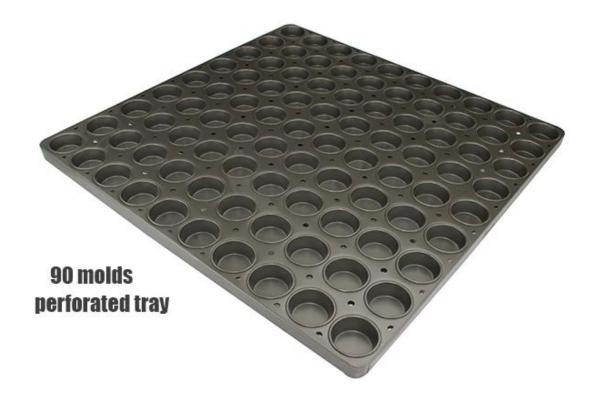

# 800×800mm Aluminized Steel Non-stick Round Muffin Pan for Food Factory

#### Main features of 800\*800mm aluminized steel non-stick round muffin pan

- 1. 800\*800mm large size is professional designed for factory food machinery production lines.
- 2. Aluminized steel structure with superior heat conductivity and durability
- 3. High-qualified non-stick coating is food-safe, and easy for demoulding and cleanup.
- 4. Straightening bars and frames for extra support, no deforming for long service life.
- 5. Multiple choices in mold size, and custom size is available.
- 6. Choose us is the right doing, as we are a leading professional **round muffin pan manufacturer** with more than 12 years experience. Custom manufacturing is one of our biggest advantages too. You can get the what you exactly want with us.

#### Pictures of aluminized steel non-stick round muffin pan