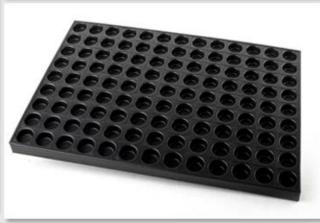

#### Pictures of aluminized steel non-stick round muffin pan

#### Main features of 800\*800mm aluminized steel non-stick round muffin pan

- 1. 800\*800mm large size is professional designed for factory food machinery production lines.
- 2. Aluminized steel structure with superior heat conductivity and durability
- 3. High-qualified non-stick coating is food-safe, and easy for demoulding and cleanup.
- 4. Straightening bars and frames for extra support, no deforming for long service life.
- 5. Multiple choices in mold size, and custom size is available.
- 6. Choose us is the right doing, as we are a leading professional **round muffin pan manufacturer** with more than 12 years experience. Custom manufacturing is one of our biggest advantages too. You can get the what you exactly want with us.