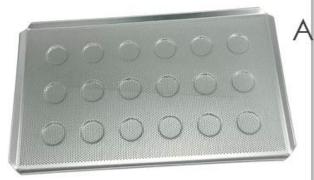

# 800×800mm Aluminized Steel Non-stick Round Muffin Pan for Food Factory

#### Main features of 800\*800mm aluminized steel non-stick round muffin pan

- 1. 800\*800mm large size is professional designed for factory food machinery production lines.
- 2. Aluminized steel structure with superior heat conductivity and durability
- 3. High-qualified non-stick coating is food-safe, and easy for demoulding and cleanup.
- 4. Straightening bars and frames for extra support, no deforming for long service life.
- 5. Multiple choices in mold size, and custom size is available.
- 6. Choose us is the right doing, as we are a leading professional **round muffin pan manufacturer** with more than 12 years experience. Custom manufacturing is one of our biggest advantages too. You can get the what you exactly want with us.

#### Pictures of aluminized steel non-stick round muffin pan