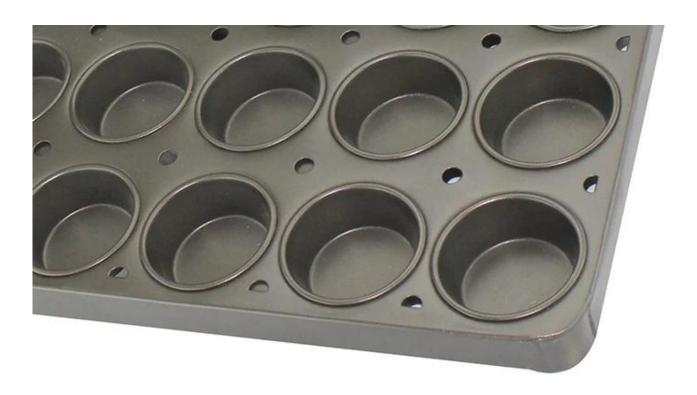

# 800×800mm Aluminized Steel Non-stick Round Muffin Pan for Food Factory

#### Main features of 800\*800mm aluminized steel non-stick round muffin pan

- 1. 800\*800mm large size is professional designed for factory food machinery production lines.
- 2. Aluminized steel structure with superior heat conductivity and durability
- 3. High-qualified non-stick coating is food-safe, and easy for demoulding and cleanup.
- 4. Straightening bars and frames for extra support, no deforming for long service life.
- 5. Multiple choices in mold size, and custom size is available.
- 6. Choose us is the right doing, as we are a leading professional **round muffin pan manufacturer** with more than 12 years experience. Custom manufacturing is one of our biggest advantages too. You can get the what you exactly want with us.

#### Pictures of aluminized steel non-stick round muffin pan