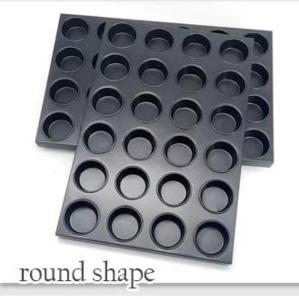

# 800×800mm Aluminized Steel Non-stick Round Muffin Pan for Food Factory

#### Main features of 800\*800mm aluminized steel non-stick round muffin pan

- 1. 800\*800mm large size is professional designed for factory food machinery production lines.
- 2. Aluminized steel structure with superior heat conductivity and durability
- 3. High-qualified non-stick coating is food-safe, and easy for demoulding and cleanup.
- 4. Straightening bars and frames for extra support, no deforming for long service life.
- 5. Multiple choices in mold size, and custom size is available.
- 6. Choose us is the right doing, as we are a leading professional **round muffin pan manufacturer** with more than 12 years experience. Custom manufacturing is one of our biggest advantages too. You can get the what you exactly want with us.

#### Pictures of aluminized steel non-stick round muffin pan