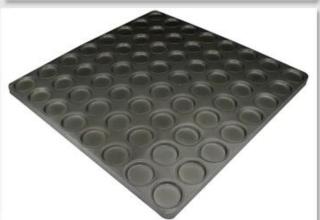

# 800×800mm Aluminized Steel Non-stick Round Muffin Pan for Food Factory

#### Main features of 800\*800mm aluminized steel non-stick round muffin pan

- 1. 800\*800mm large size is professional designed for factory food machinery production lines.
- 2. Aluminized steel structure with superior heat conductivity and durability
- 3. High-qualified non-stick coating is food-safe, and easy for demoulding and cleanup.
- 4. Straightening bars and frames for extra support, no deforming for long service life.
- 5. Multiple choices in mold size, and custom size is available.
- 6. Choose us is the right doing, as we are a leading professional **round muffin pan manufacturer** with more than 12 years experience. Custom manufacturing is one of our biggest advantages too. You can get the what you exactly want with us.

#### Pictures of aluminized steel non-stick round muffin pan