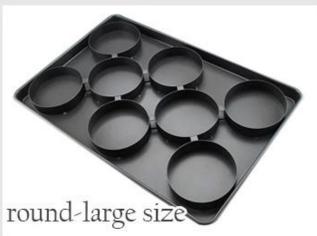

# 800×800mm Aluminized Steel Non-stick Round Muffin Pan for Food Factory

#### Main features of 800\*800mm aluminized steel non-stick round muffin pan

- 1. 800\*800mm large size is professional designed for factory food machinery production lines.
- 2. Aluminized steel structure with superior heat conductivity and durability
- 3. High-qualified non-stick coating is food-safe, and easy for demoulding and cleanup.
- 4. Straightening bars and frames for extra support, no deforming for long service life.
- 5. Multiple choices in mold size, and custom size is available.
- 6. Choose us is the right doing, as we are a leading professional **round muffin pan manufacturer** with more than 12 years experience. Custom manufacturing is one of our biggest advantages too. You can get the what you exactly want with us.

#### Pictures of aluminized steel non-stick round muffin pan