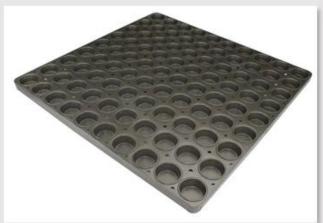

# 800×800mm Aluminized Steel Non-stick Round Muffin Pan for Food Factory

#### Main features of 800\*800mm aluminized steel non-stick round muffin pan

- 1. 800\*800mm large size is professional designed for factory food machinery production lines.
- 2. Aluminized steel structure with superior heat conductivity and durability
- 3. High-qualified non-stick coating is food-safe, and easy for demoulding and cleanup.
- 4. Straightening bars and frames for extra support, no deforming for long service life.
- 5. Multiple choices in mold size, and custom size is available.
- 6. Choose us is the right doing, as we are a leading professional **round muffin pan manufacturer** with more than 12 years experience. Custom manufacturing is one of our biggest advantages too. You can get the what you exactly want with us.

#### Pictures of aluminized steel non-stick round muffin pan