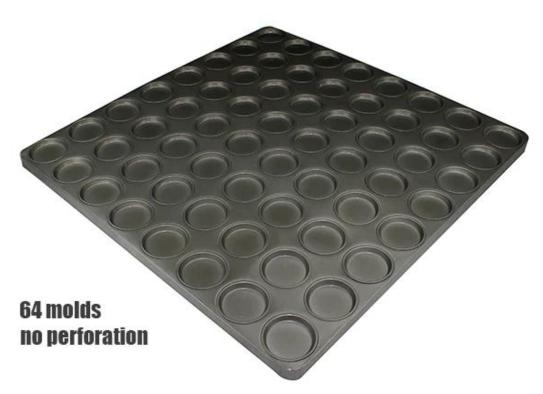

# 800×800mm Aluminized Steel Non-stick Round Muffin Pan for Food Factory

#### Main features of 800\*800mm aluminized steel non-stick round muffin pan

- 1. 800\*800mm large size is professional designed for factory food machinery production lines.
- 2. Aluminized steel structure with superior heat conductivity and durability
- 3. High-qualified non-stick coating is food-safe, and easy for demoulding and cleanup.
- 4. Straightening bars and frames for extra support, no deforming for long service life.
- 5. Multiple choices in mold size, and custom size is available.
- 6. Choose us is the right doing, as we are a leading professional **round muffin pan manufacturer** with more than 12 years experience. Custom manufacturing is one of our biggest advantages too. You can get the what you exactly want with us.

#### Pictures of aluminized steel non-stick round muffin pan

### Large Multi-mould Pans 800\*800mm, 400\*720mm