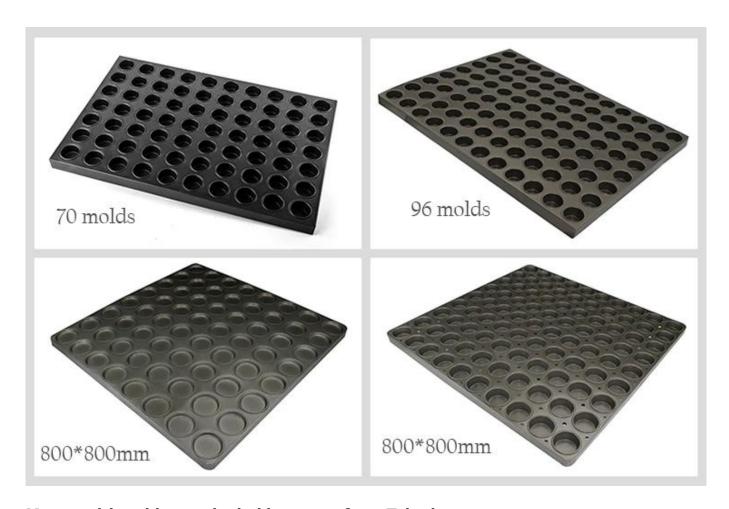

#### Main features of 800\*800mm aluminized steel non-stick round muffin pan

- 1. 800\*800mm large size is professional designed for factory food machinery production lines.
- 2. Aluminized steel structure with superior heat conductivity and durability
- 3. High-qualified non-stick coating is food-safe, and easy for demoulding and cleanup.
- 4. Straightening bars and frames for extra support, no deforming for long service life.
- 5. Multiple choices in mold size, and custom size is available.
- 6. Choose us is the right doing, as we are a leading professional **round muffin pan manufacturer** with more than 12 years experience. Custom manufacturing is one of our biggest advantages too. You can get the what you exactly want with us.

#### Pictures of aluminized steel non-stick round muffin pan