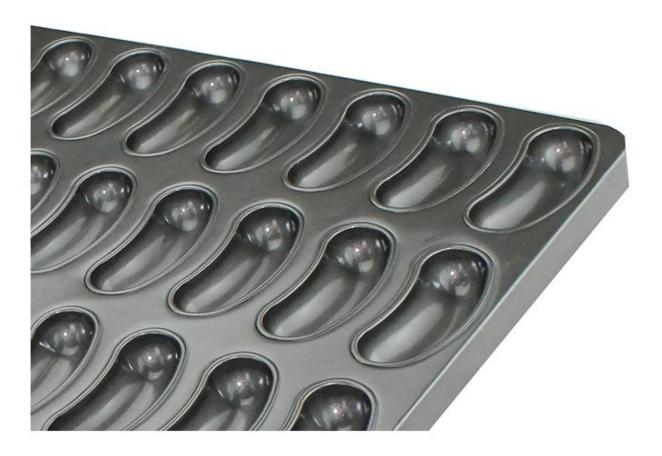

## 800\*800mm Banana Cake Molds

## Main features of 800\*800mm banana cake molds

- For commercial and industrial use, specially suitable for bakery and food factory
- Superior heat conduction with food-safety aluminized steel construction
- Easy release, non-stick coating for ease in baking and cleanup
- Excellent workmanship of machine stamping buckled and good hand touch feeling.
- Large size designed for machinery foo-production lines, while small size match with automatic bread baking oven with drawing required
- Standard sizes for your selection, custom-size mold can be also made
- The **banana mold baking tray supplier** has professional team, good service, reliable forwarder, a great deal of experience.

## Pictures of 800\*800mm banana cake molds





## More types of industrial cup tray for machinery food-factory lines

With more than 12 years devoted in bakeware manufacturing and experting, Tsingbuy now has became one of the biggest **industry cupcake tray factory**.

Multild baking tray is mostly used in food factory and bakery. Of course, it can also be used as home bakeware. You can get intimate and satisfying customization service from Tsingbuy. Your own special design is also available as we are rich in experience of OEM & ODM services too.







Our baking pans showing room





sheet pan Drying pan

Multi-Mold Baking Tray



Another customized design of bakery cake mould pan that you may be interested in.



**Contact us** 

| S Zoe Lee    | TSINGBUY INDUSTRY LIMITED FACTORY PLANET OEM & ODM - Bakeware and Customization