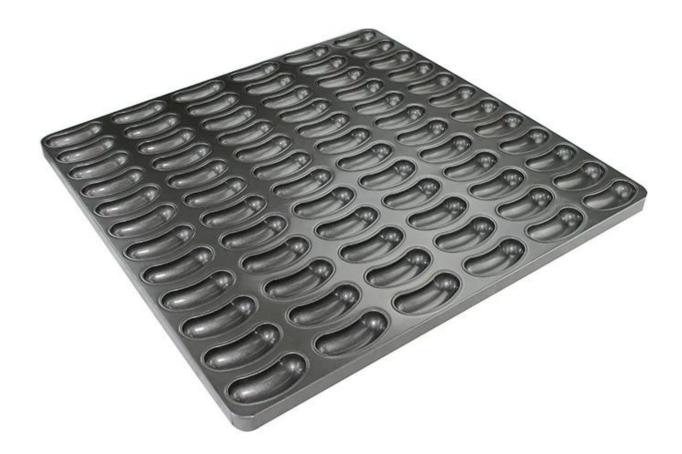

## 800\*800mm Banana Cake Molds

## Main features of 800\*800mm banana cake molds

- For commercial and industrial use, specially suitable for bakery and food factory
- Superior heat conduction with food-safety aluminized steel construction
- Easy release, non-stick coating for ease in baking and cleanup
- Excellent workmanship of machine stamping buckled and good hand touch feeling.
- Large size designed for machinery foo-production lines, while small size match with automatic bread baking oven with drawing required
- Standard sizes for your selection, custom-size mold can be also made
- The **banana mold baking tray supplier** has professional team, good service, reliable forwarder, a great deal of experience.

## Pictures of 800\*800mm banana cake molds





## More types of industrial cup tray for machinery food-factory lines

With more than 12 years devoted in bakeware manufacturing and experting, Tsingbuy now has became one of the biggest **industry cupcake tray factory**.

Multild baking tray is mostly used in food factory and bakery. Of course, it can also be used as home bakeware. You can get intimate and satisfying customization service from Tsingbuy. Your own special design is also available as we are rich in experience of OEM & ODM services too.







Our baking pans showing room





sheet pan Drying pan

Multi-Mold Baking Tray



Another customized design of bakery cake mould pan that you may be interested in.



**Contact us** 

| S Zoe Lee    | TSINGBUY INDUSTRY LIMITED FACTORY PLANET OEM & ODM - Bakeware and Customization