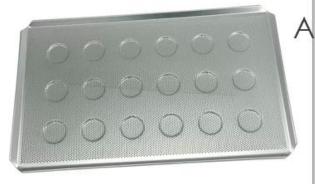

# Heavy Duty Aluminized Steel 80-tin Mini Round Muffin Pan Cupcake Baking Tray Commercial Bakery Oven Tray

### Main features of 80-tin mini round muffin pan cupcake baking tray

Introducing our commercial grade mini round muffin pan with 80 molds - the perfect solution for high-capacity baking!

Crafted from robust aluminized steel, this mini muffin pan ensures even heat distribution for perfectly baked mini muffins every time. The high-quality, non-stick coating guarantees easy release and quick cleanup, making it indispensable for busy commercial kitchens.

80 Mini Molds: Maximizes production efficiency, ideal for large-scale operations and applicable on auto machienry production lines.

Perfect for professional bakers, this mini round muffin pan is built to handle the demands of commercial use. Whether you're baking for a bustling bakery, café, or catering service, this 80-tin mini round mffin pan ensures superior performance and reliability with every batch. Elevate your baking efficiency and product quality with this essential tool for high-volume baking.