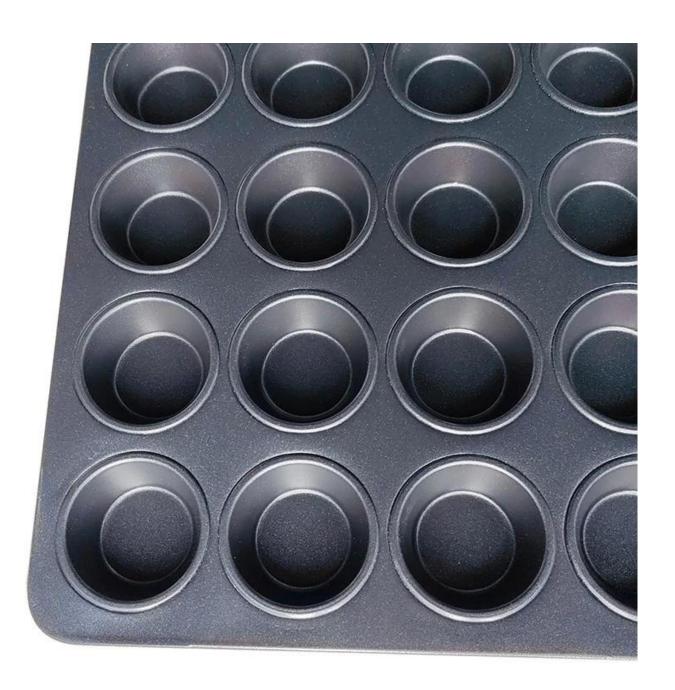

Pictures of 80-tin mini round muffin pan cupcake baking tray

#### **Key Features:**

Aluminized Steel Construction: commrcial grade, durable and designed for consistent, uniform baking, to last long. Non-Stick Coating: Facilitates effortless release and hassle-free maintenance.