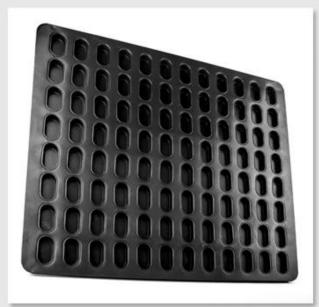

# Heavy Duty Aluminized Steel 80-tin Mini Round Muffin Pan Cupcake Baking Tray Commercial Bakery Oven Tray

### Main features of 80-tin mini round muffin pan cupcake baking tray

Introducing our commercial grade mini round muffin pan with 80 molds - the perfect solution for high-capacity baking!

Crafted from robust aluminized steel, this mini muffin pan ensures even heat distribution for perfectly baked mini muffins every time. The high-quality, non-stick coating guarantees easy release and quick cleanup, making it indispensable for busy commercial kitchens.

80 Mini Molds: Maximizes production efficiency, ideal for large-scale operations and applicable on auto machienry production lines.

Perfect for professional bakers, this mini round muffin pan is built to handle the demands of commercial use. Whether you're baking for a bustling bakery, café, or catering service, this 80-tin mini round mffin pan ensures superior performance and reliability with every batch. Elevate your baking efficiency and product quality with this essential tool for high-volume baking.