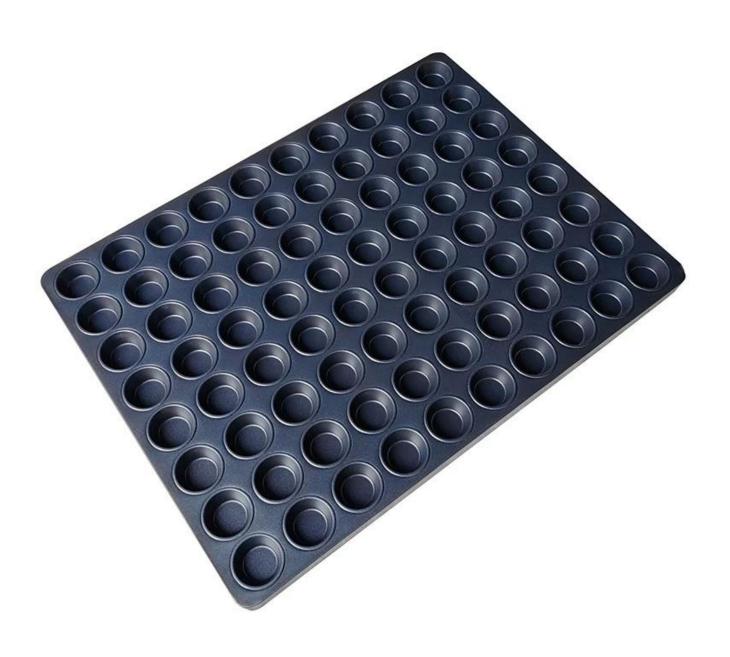

Pictures of 80-tin mini round muffin pan cupcake baking tray

### Main features of 80-tin mini round muffin pan cupcake baking tray

Introducing our commercial grade mini round muffin pan with 80 molds - the perfect solution for high-capacity baking!

Crafted from robust aluminized steel, this mini muffin pan ensures even heat distribution for perfectly baked mini muffins every time. The high-quality, non-stick coating guarantees easy release and quick cleanup, making it indispensable for busy commercial kitchens.