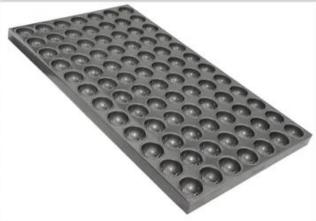

# Heavy Duty Aluminized Steel 80-tin Mini Round Muffin Pan Cupcake Baking Tray Commercial Bakery Oven Tray

### Main features of 80-tin mini round muffin pan cupcake baking tray

Introducing our commercial grade mini round muffin pan with 80 molds - the perfect solution for high-capacity baking!

Crafted from robust aluminized steel, this mini muffin pan ensures even heat distribution for perfectly baked mini muffins every time. The high-quality, non-stick coating guarantees easy release and quick cleanup, making it indispensable for busy commercial kitchens.

#### **Key Features:**

Aluminized Steel Construction: commrcial grade, durable and designed for consistent, uniform baking, to last long. Non-Stick Coating: Facilitates effortless release and hassle-free maintenance.

80 Mini Molds: Maximizes production efficiency, ideal for large-scale operations and applicable on auto machienry production lines.

Perfect for professional bakers, this mini round muffin pan is built to handle the demands of commercial use. Whether you're baking for a bustling bakery, café, or catering service, this 80-tin mini round mffin pan ensures superior performance and reliability with every batch. Elevate your baking efficiency and product quality with this essential tool for high-volume baking.