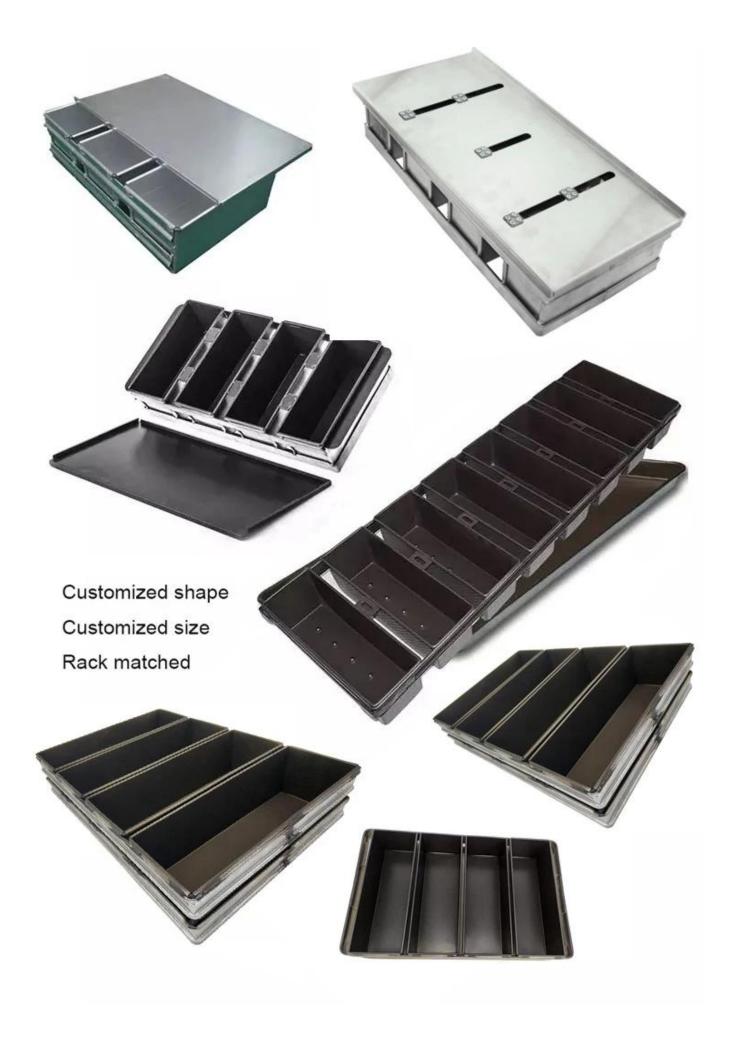

make the whole body more durable

4. The custom design in size makes them suitable for machinery food-production lines, available in oven configurations for greater efficiency

5. The customized strap loaf pan has simple-to-use drop-on cover which can be buckled to be fixed and also has reinforced bars.

6. Tsingbuy **loaf pan manufacturer** has more than 12 years experience and ensures you high-qualified product with excellent performance.

### Product images for aluminized steel 8 strap loaf pan toast bread baking tin set











### More type of strap loaf pan for your information

Here are some pictures of SINGLE loaf pans and STRAP loaf bread pans from Tsingbuy commercial loaf pan supplier.

# customized single loaf pan









# More Customzied Strap Loaf Pans from Tsingbuy







## **Customized Single Loaf Pan**



A.Top length of the item B.Top width of the item C.Bottom length of the item D.Bottom width of the item H.Height

### **Customized Strapped Loaf Pan Sets**



A.Overall Length C.Overall Width D.Depth E.Frame Height F.Center-to-center G.Pan Distance



Flat handle



Frame handle



no handle



### **Contact us**

| O Zoe Lee  | TSINGBUY INDUSTRY LIMITED FACTORY PLANET<br>OEM & ODM - Bakeware and Customization               |
|------------|--------------------------------------------------------------------------------------------------|
| Q Tel      | +86 186 1186 6087 +86 0755-85234769                                                              |
| 🖾 Email    | marketing@tsingbuy.com