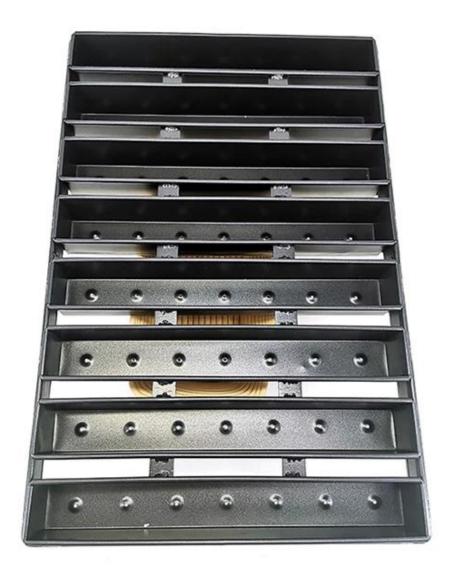

### Product images for aluminized steel 8 strap loaf pan toast bread baking tin set

### More type of strap loaf pan for your information

Here are some pictures of SINGLE loaf pans and STRAP loaf bread pans from Tsingbuy commercial loaf pan supplier.