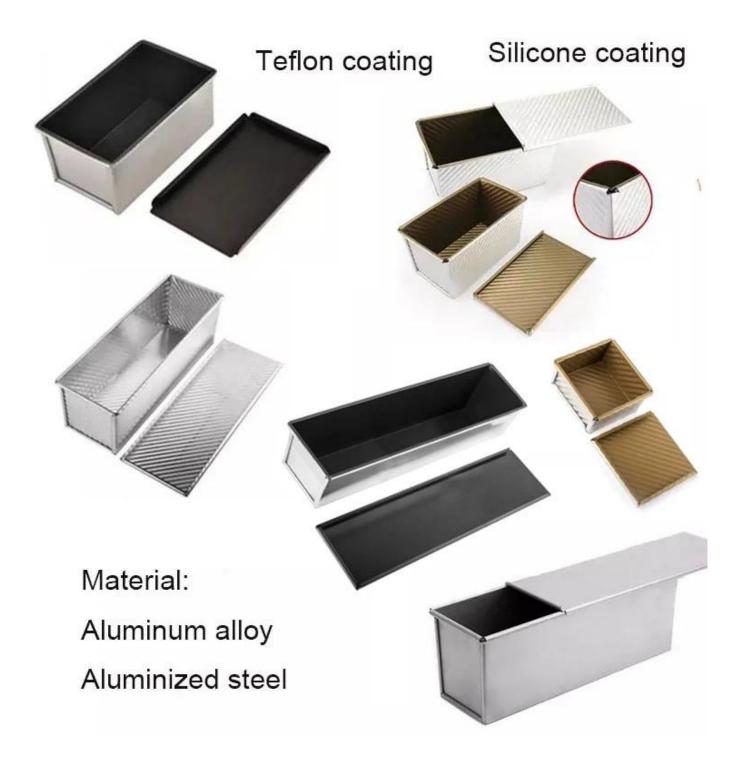

### More type of strap loaf pan for your information

Here are some pictures of SINGLE loaf pans and STRAP loaf bread pans from Tsingbuy commercial loaf pan supplier.

# customized single loaf pan