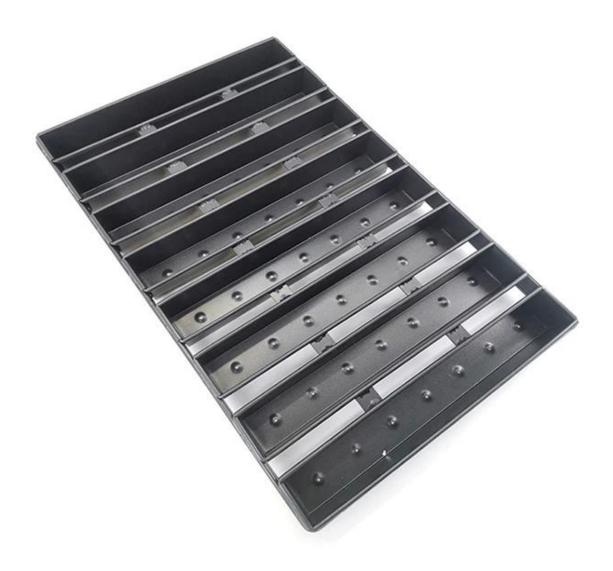

### Product images for aluminized steel 8 strap loaf pan toast bread baking tin set

### More type of strap loaf pan for your information

Here are some pictures of SINGLE loaf pans and STRAP loaf bread pans from Tsingbuy commercial loaf pan supplier.