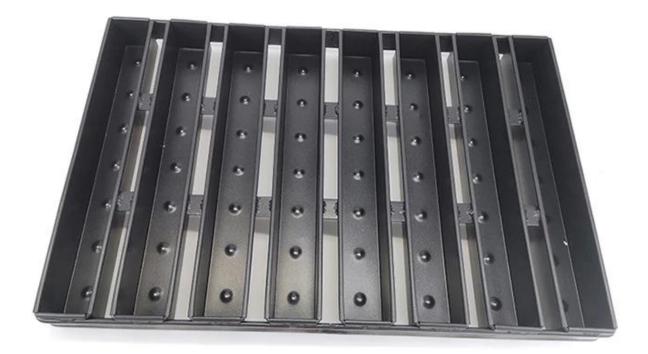

# Heavy Duty Aluminized Steel 8 Strap Loaf Pan with Nonstick Surface and Holes at the bottom

### Main features of aluminized steel 8 strap loaf pan set toast bread baking tin set

1. Made of high qualified aluminized steel material, good heat conductivity, food-safe and strong durability.

2. Folded construction with reinforced wire support in each pocket, stable and not warp being heated

3. Extra reinforced bar around all pockets provides superior strength and make the whole body more durable

4. The custom design in size makes them suitable for machinery food-production lines, available in oven configurations for greater efficiency

5. The customized strap loaf pan has simple-to-use drop-on cover which can be buckled to be fixed and also has reinforced bars.

6. Tsingbuy **loaf pan manufacturer** has more than 12 years experience and ensures you high-qualified product with excellent performance.

### Product images for aluminized steel 8 strap loaf pan toast bread baking tin set