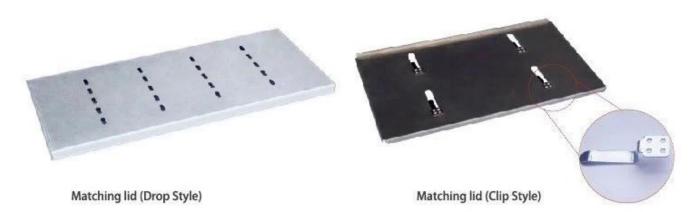

5. The customized strap loaf pan has simple-to-use drop-on cover which can be buckled to be fixed and also has reinforced bars.

6. Tsingbuy **loaf pan manufacturer** has more than 12 years experience and ensures you high-qualified product with excellent performance.