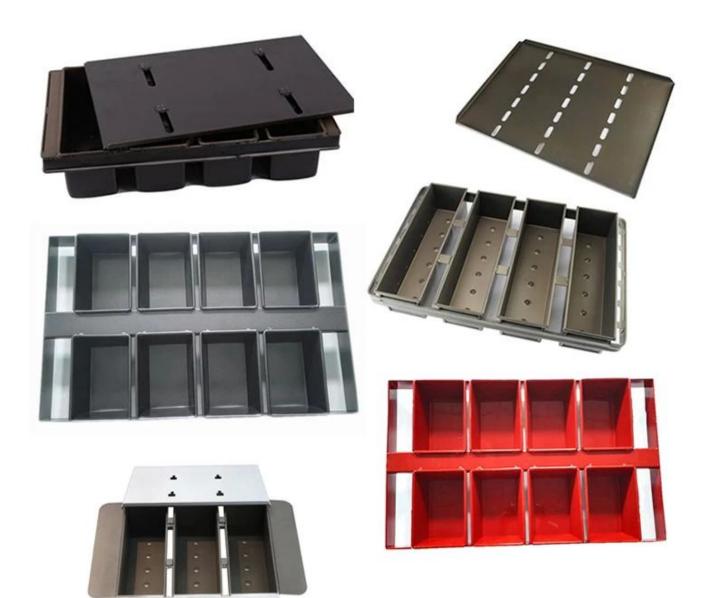

d make the whole body more durable

4. The custom design in size makes them suitable for machinery food-production lines, available in oven configurations for greater efficiency

5. The customized strap loaf pan has simple-to-use drop-on cover which can be buckled to be fixed and also has reinforced bars.

6. Tsingbuy **loaf pan manufacturer** has more than 12 years experience and ensures you high-qualified product with excellent performance.

### Product images for aluminized steel 8 strap loaf pan toast bread baking tin set











### More type of strap loaf pan for your information

Here are some pictures of SINGLE loaf pans and STRAP loaf bread pans from Tsingbuy commercial loaf pan supplier.

# customized single loaf pan









# More Customzied Strap Loaf Pans from Tsingbuy







## **Customized Single Loaf Pan**



A.Top length of the item B.Top width of the item C.Bottom length of the item D.Bottom width of the item H.Height

### **Customized Strapped Loaf Pan Sets**



A.Overall Length C.Overall Width D.Depth E.Frame Height F.Center-to-center G.Pan Distance



Flat handle



Frame handle



no handle



### **Contact us**

| O Zoe Lee  | TSINGBUY INDUSTRY LIMITED FACTORY PLANET<br>OEM & ODM - Bakeware and Customization               |
|------------|--------------------------------------------------------------------------------------------------|
| Q Tel      | +86 186 1186 6087 +86 0755-85234769                                                              |
| 🖾 Email    | marketing@tsingbuy.com