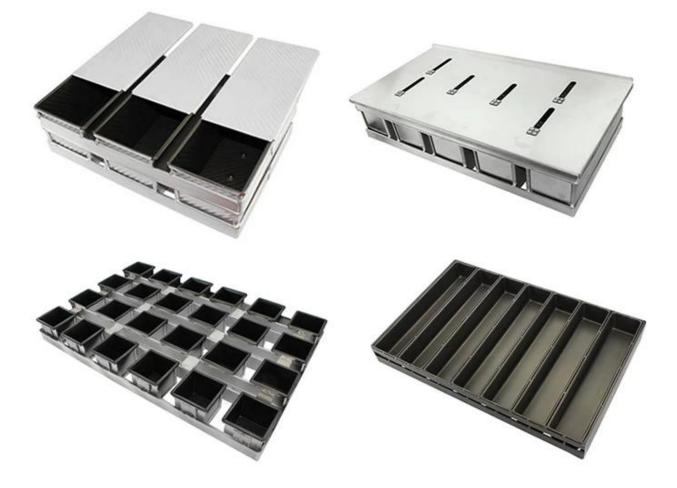

and make the whole body more durable

4. The custom design in size makes them suitable for machinery food-production lines, available in oven configurations for greater efficiency

5. The customized strap loaf pan has simple-to-use drop-on cover which can be buckled to be fixed and also has reinforced bars.

6. Tsingbuy **loaf pan manufacturer** has more than 12 years experience and ensures you high-qualified product with excellent performance.

### Product images for aluminized steel 8 strap loaf pan toast bread baking tin set











### More type of strap loaf pan for your information

Here are some pictures of SINGLE loaf pans and STRAP loaf bread pans from Tsingbuy commercial loaf pan supplier.

# customized single loaf pan









# More Customzied Strap Loaf Pans from Tsingbuy







## **Customized Single Loaf Pan**



A.Top length of the item B.Top width of the item C.Bottom length of the item D.Bottom width of the item H.Height

### **Customized Strapped Loaf Pan Sets**



A.Overall Length C.Overall Width D.Depth E.Frame Height F.Center-to-center G.Pan Distance



Flat handle



Frame handle



no handle



### **Contact us**

| O Zoe Lee  | TSINGBUY INDUSTRY LIMITED FACTORY PLANET<br>OEM & ODM - Bakeware and Customization               |
|------------|--------------------------------------------------------------------------------------------------|
| Q Tel      | +86 186 1186 6087 +86 0755-85234769                                                              |
| 🖾 Email    | marketing@tsingbuy.com