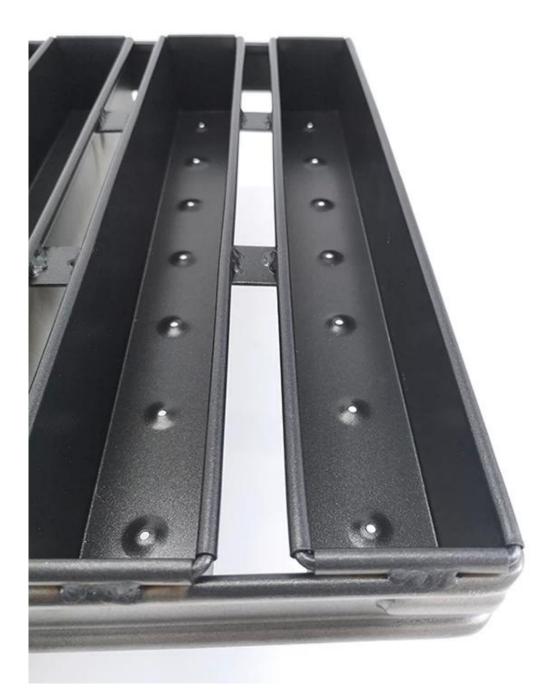

3. Extra reinforced bar around all pockets provides superior strength and make the whole body more durable

4. The custom design in size makes them suitable for machinery food-production lines, available in oven configurations for greater efficiency

5. The customized strap loaf pan has simple-to-use drop-on cover which can be buckled to be fixed and also has reinforced bars.

6. Tsingbuy **loaf pan manufacturer** has more than 12 years experience and ensures you high-qualified product with excellent performance.

### Product images for aluminized steel 8 strap loaf pan toast bread baking tin set