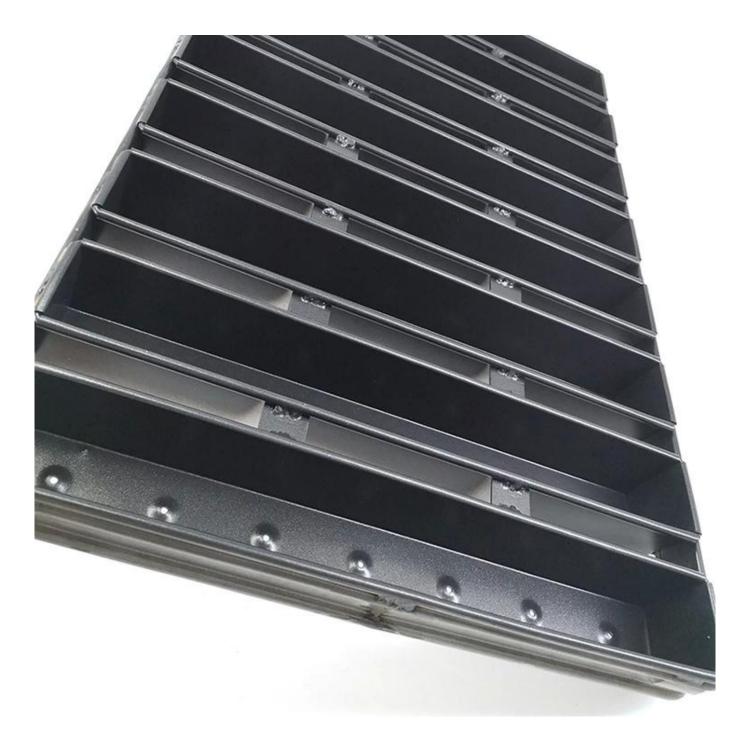

# Heavy Duty Aluminized Steel 8 Strap Loaf Pan with Nonstick Surface and Holes at the bottom

### Main features of aluminized steel 8 strap loaf pan set toast bread baking tin set

1. Made of high qualified aluminized steel material, good heat conductivity, food-safe and strong durability.

2. Folded construction with reinforced wire support in each pocket, stable and not warp being heated

3. Extra reinforced bar around all pockets provides superior strength and make the whole body more durable

4. The custom design in size makes them suitable for machinery food-production lines, available in oven configurations for greater efficiency

5. The customized strap loaf pan has simple-to-use drop-on cover which can be buckled to be fixed and also has reinforced bars.

6. Tsingbuy **loaf pan manufacturer** has more than 12 years experience and ensures you high-qualified product with excellent performance.

### Product images for aluminized steel 8 strap loaf pan toast bread baking tin set