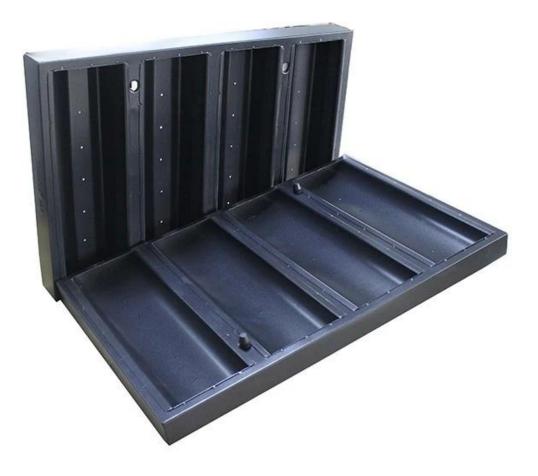

5. The customized strap loaf pan has simple-to-use drop-on cover which can be buckled to be fixed and also has reinforced bars.

6. Tsingbuy **loaf bread pan manufacturer** has more than 12 years experience and ensures you high-qualified product with excellent performance.

## Product images of cylinder loaf toast bread baking pan set

More type of strap loaf pan for your information Here are some pictures of SINGLE loaf pans and STRAP loaf bread pans from Tsingbuy <u>custom toast loaf pan factory</u>.