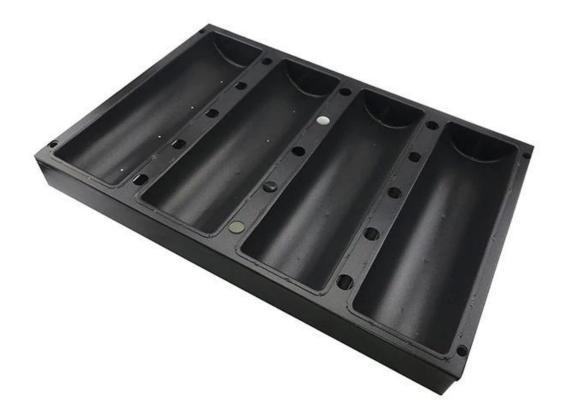

ial, good heat conductivity, food-safe and strong durability.

2. Machine stamp and welding construction with reinforced frame support, stable and not warp being heated

3. Heavy duty metal material, best baking material metal, provides superior strength and make the whole body more durable

4. The custom design in size and cavities number makes them suitable for machinery food-production lines, available in oven configurations for greater efficiency

5. The customized strap loaf pan has simple-to-use drop-on cover which can be buckled to be fixed and also has reinforced bars.

6. Tsingbuy **loaf bread pan manufacturer** has more than 12 years experience and ensures you high-qualified product with excellent performance.

## Product images of cylinder loaf toast bread baking pan set















More type of strap loaf pan for your information Here are some pictures of SINGLE loaf pans and STRAP loaf bread pans from Tsingbuy <u>custom toast loaf pan factory</u>.

# More Customzied Strap Loaf Pans from Tsingbuy







## Factory pictures from strap loaf pan supplier