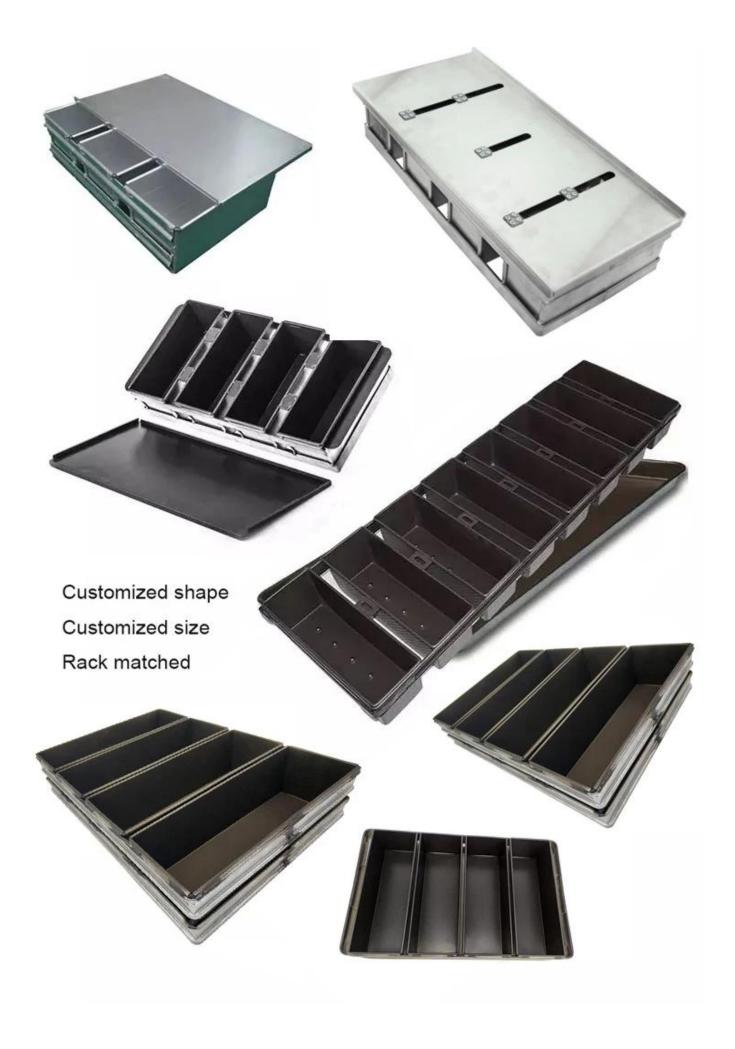

ides superior strength and make the whole body more durable

4. The custom design in size and cavities number makes them suitable for machinery food-production lines, available in oven configurations for greater efficiency

5. The customized strap loaf pan has simple-to-use drop-on cover which can be buckled to be fixed and also has reinforced bars.

6. Tsingbuy **loaf bread pan manufacturer** has more than 12 years experience and ensures you high-qualified product with excellent performance.

## Product images of cylinder loaf toast bread baking pan set















More type of strap loaf pan for your information Here are some pictures of SINGLE loaf pans and STRAP loaf bread pans from Tsingbuy <u>custom toast loaf pan factory</u>.

# More Customzied Strap Loaf Pans from Tsingbuy







## Factory pictures from strap loaf pan supplier