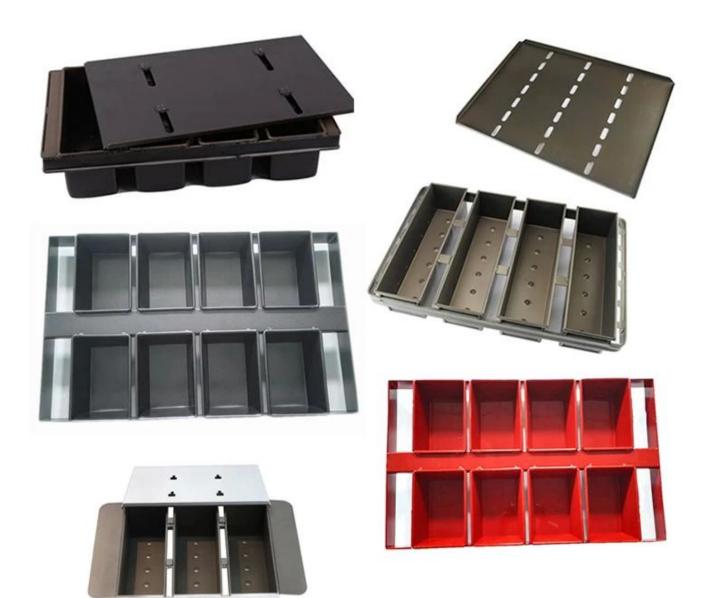

## Product images of cylinder loaf toast bread baking pan set

More type of strap loaf pan for your information Here are some pictures of SINGLE loaf pans and STRAP loaf bread pans from Tsingbuy <u>custom toast loaf pan factory</u>.