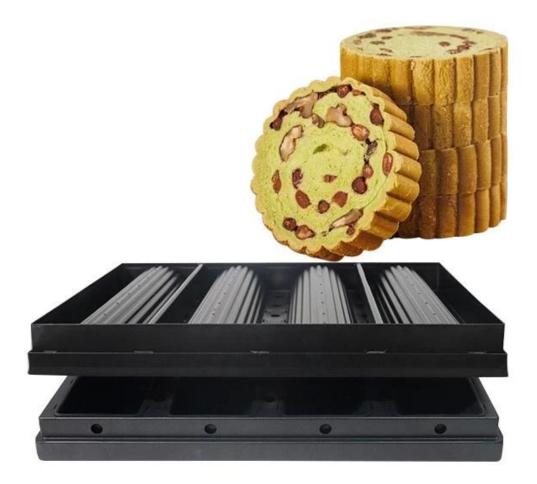

erial, good heat conductivity, food-safe and strong durability.

2. Machine stamp and welding construction with reinforced frame support, stable and not warp being heated

3. Heavy duty metal material, best baking material metal, provides superior strength and make the whole body more durable

4. The custom design in size and cavities number makes them suitable for machinery food-production lines, available in oven configurations for greater efficiency

5. The customized strap loaf pan has simple-to-use drop-on cover which can be buckled to be fixed and also has reinforced bars.

6. Tsingbuy **loaf bread pan manufacturer** has more than 12 years experience and ensures you high-qualified product with excellent performance.

## Product images of cylinder loaf toast bread baking pan set















More type of strap loaf pan for your information Here are some pictures of SINGLE loaf pans and STRAP loaf bread pans from Tsingbuy <u>custom toast loaf pan factory</u>.

# More Customzied Strap Loaf Pans from Tsingbuy







## Factory pictures from strap loaf pan supplier