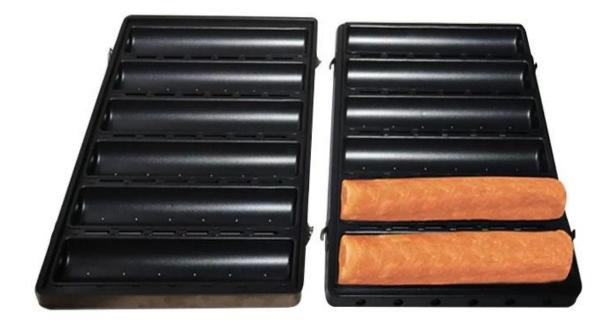

## Product images of cylinder loaf toast bread baking pan set

More type of strap loaf pan for your information Here are some pictures of SINGLE loaf pans and STRAP loaf bread pans from Tsingbuy <u>custom toast loaf pan factory</u>.