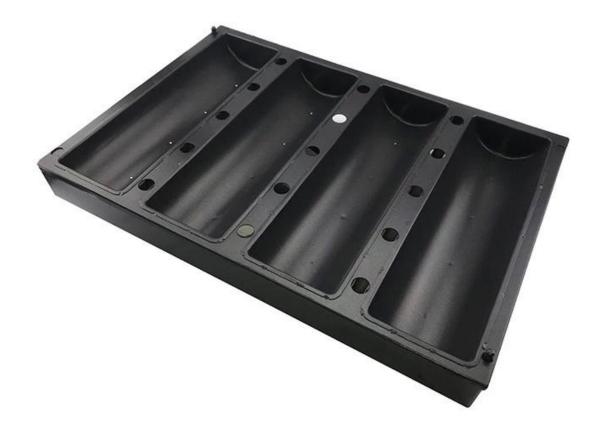

## Product images of cylinder loaf toast bread baking pan set

More type of strap loaf pan for your information Here are some pictures of SINGLE loaf pans and STRAP loaf bread pans from Tsingbuy <u>custom toast loaf pan factory</u>.