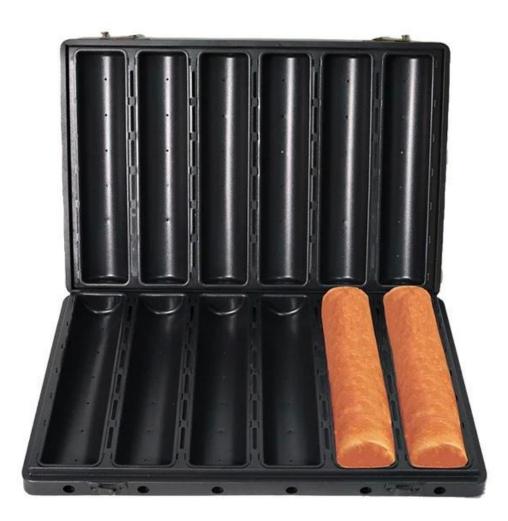

5. The customized strap loaf pan has simple-to-use drop-on cover which can be buckled to be fixed and also has reinforced bars.

6. Tsingbuy **loaf bread pan manufacturer** has more than 12 years experience and ensures you high-qualified product with excellent performance.

## Product images of cylinder loaf toast bread baking pan set

More type of strap loaf pan for your information Here are some pictures of SINGLE loaf pans and STRAP loaf bread pans from Tsingbuy <u>custom toast loaf pan factory</u>.