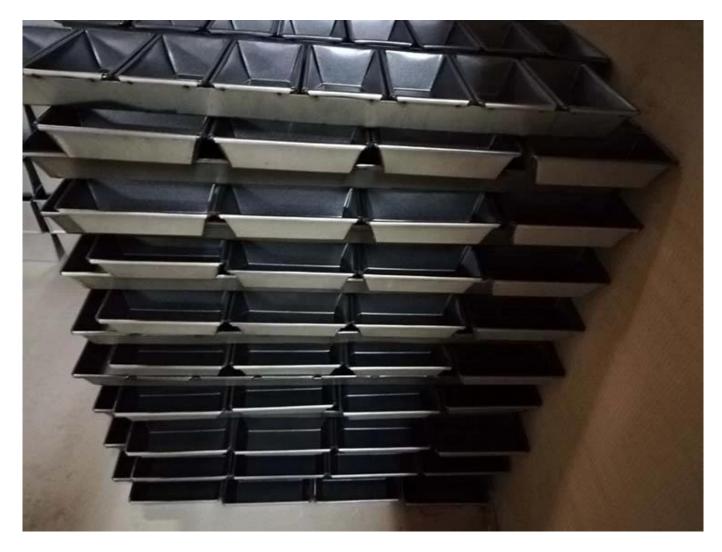

durable

4. The custom design in size and cavities number makes them suitable for machinery food-production lines, available in oven configurations for greater efficiency

5. The customized strap loaf pan has simple-to-use drop-on cover which can be buckled to be fixed and also has reinforced bars.

6. Tsingbuy **loaf bread pan manufacturer** has more than 12 years experience and ensures you high-qualified product with excellent performance.

## Product images of cylinder loaf toast bread baking pan set















More type of strap loaf pan for your information Here are some pictures of SINGLE loaf pans and STRAP loaf bread pans from Tsingbuy <u>custom toast loaf pan factory</u>.

# More Customzied Strap Loaf Pans from Tsingbuy







## Factory pictures from strap loaf pan supplier