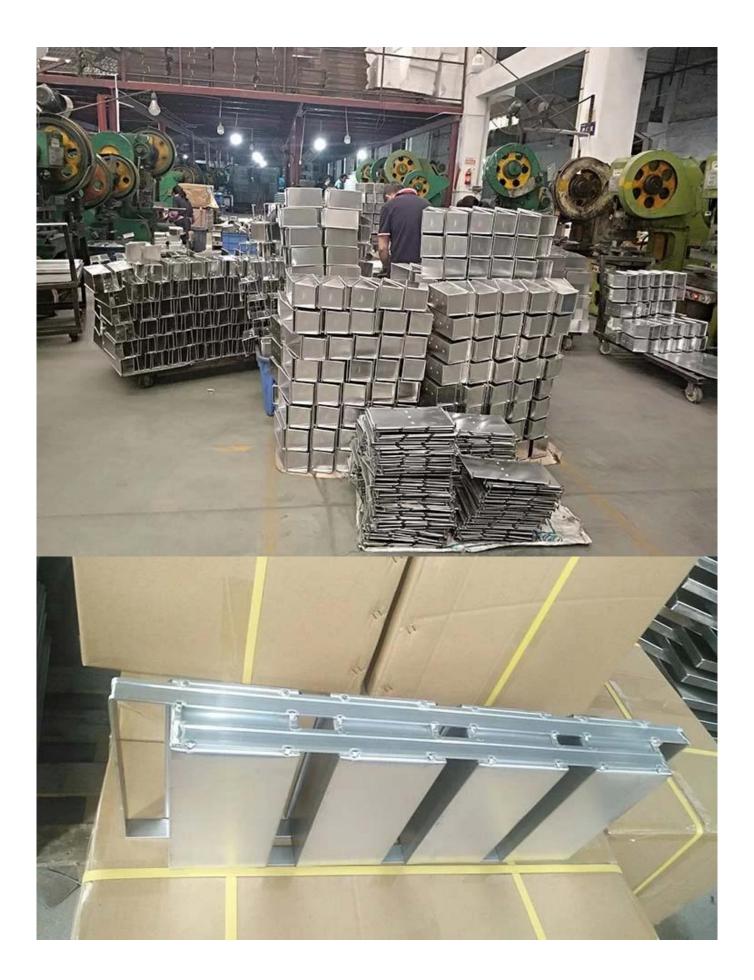

rable

4. The custom design in size and cavities number makes them suitable for machinery food-production lines, available in oven configurations for greater efficiency

5. The customized strap loaf pan has simple-to-use drop-on cover which can be buckled to be fixed and also has reinforced bars.

6. Tsingbuy **loaf bread pan manufacturer** has more than 12 years experience and ensures you high-qualified product with excellent performance.

## Product images of cylinder loaf toast bread baking pan set















More type of strap loaf pan for your information Here are some pictures of SINGLE loaf pans and STRAP loaf bread pans from Tsingbuy <u>custom toast loaf pan factory</u>.

# More Customzied Strap Loaf Pans from Tsingbuy







## Factory pictures from strap loaf pan supplier