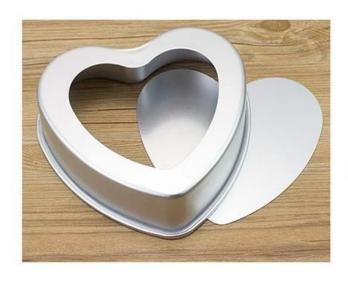

Product Images of 8 inch aluminum heart shaped cake pan cake baking tin mold with removable bottom

# Main features of 8 inch aluminum heart shaped cake pan cake baking tin mold with removable bottom

- 1. Made of high quality aluminum material with high hardness, good durability, light weight and fast heat transfer, which can effectively save baking time.
- 2. Safety and hygiene, in line with food hygiene standards.
- 3. The anodize surface treatment is non-oxidation, non-toxic and tasteless, safe and reliable, and has longer service life.
- 4. The removable bottom design is leaf-proofing for pastry and easy for baked cake demoulding.
- 5. Resistant to chemical corrosion, acid and alkali
- 6. Factory supply, low price and fast dispatch from Tsingbuy <u>heart shaped cake pan</u> manufacturer.