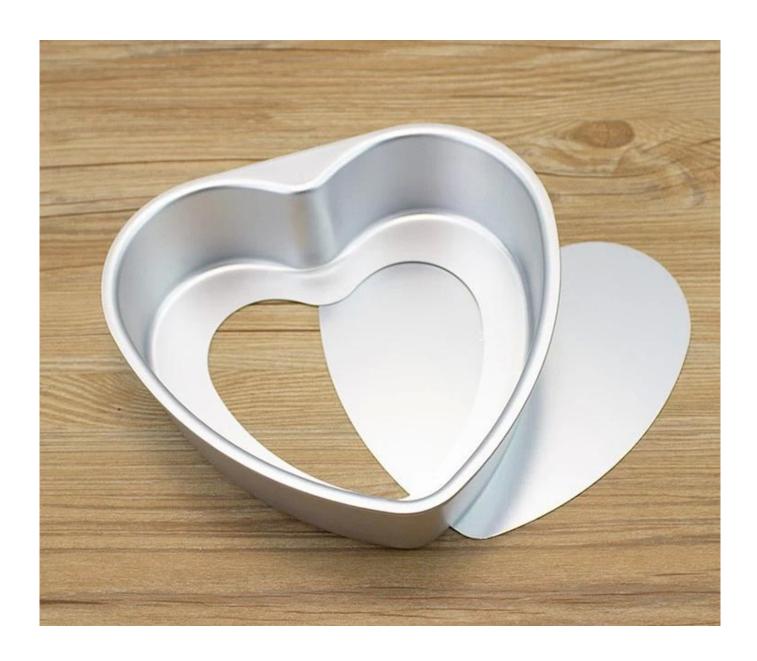

Product Images of 8 inch aluminum heart shaped cake pan cake baking tin mold with removable bottom