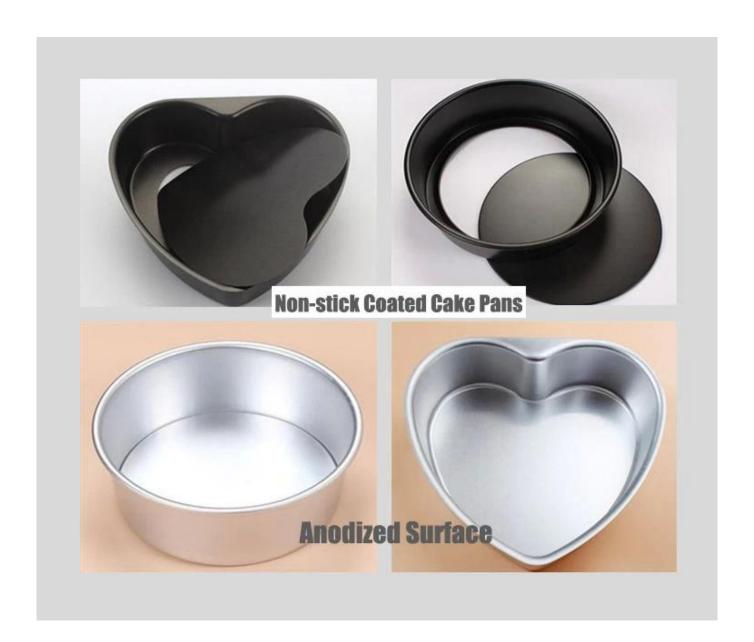

### 8 inch Anodized Aluminum Heart Shaped Cake Pan Cake Baking Tin Mold with Removable Bottom

# Main features of 8 inch aluminum heart shaped cake pan cake baking tin mold with removable bottom

- 1. Made of high quality aluminum material with high hardness, good durability, light weight and fast heat transfer, which can effectively save baking time.
- 2. Safety and hygiene, in line with food hygiene standards.
- 3. The anodize surface treatment is non-oxidation, non-toxic and tasteless, safe and reliable, and has longer service life.
- 4. The removable bottom design is leaf-proofing for pastry and easy for baked cake demoulding.
- 5. Resistant to chemical corrosion, acid and alkali
- 6. Factory supply, low price and fast dispatch from Tsingbuy <u>heart shaped cake pan</u> manufacturer.

Product Images of 8 inch aluminum heart shaped cake pan cake baking tin mold with removable bottom

Fixed bottom Square Rectangular

non-stick coated

anodized surface

Detachable / removable bottom

**Factory Show** 