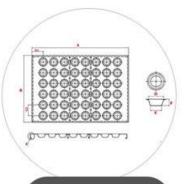

Product Images of 8 inch aluminum heart shaped cake pan cake baking tin mold with removable bottom