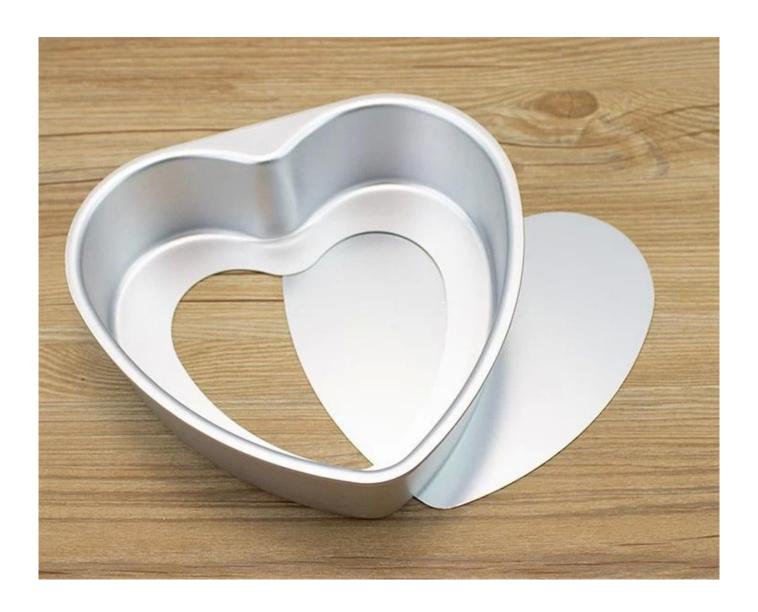

Product Images of 8 inch aluminum heart shaped cake pan cake baking tin mold with removable bottom