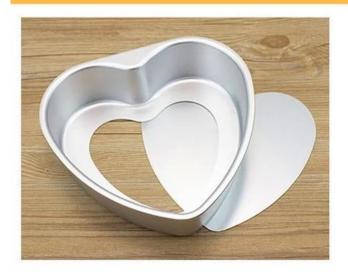

Product Images of 8 inch aluminum heart shaped cake pan cake baking tin mold with removable bottom

# Main features of 8 inch aluminum heart shaped cake pan cake baking tin mold with removable bottom

- 1. Made of high quality aluminum material with high hardness, good durability, light weight and fast heat transfer, which can effectively save baking time.
- 2. Safety and hygiene, in line with food hygiene standards.
- 3. The anodize surface treatment is non-oxidation, non-toxic and tasteless, safe and reliable, and has longer service life.
- 4. The removable bottom design is leaf-proofing for pastry and easy for baked cake demoulding.
- 5. Resistant to chemical corrosion, acid and alkali
- 6. Factory supply, low price and fast dispatch from Tsingbuy <u>heart shaped cake pan</u> manufacturer.