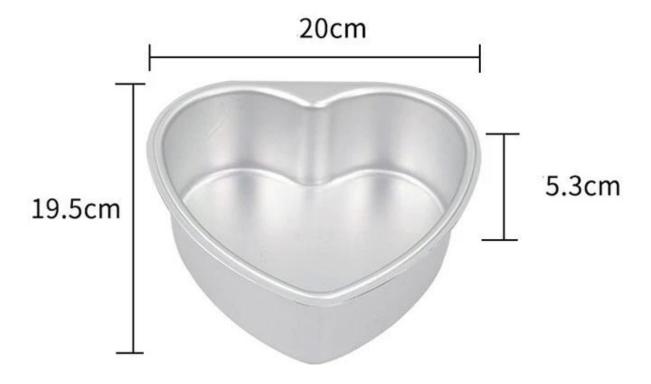

Product Images of 8 inch aluminum heart shaped cake pan cake baking tin mold with removable bottom