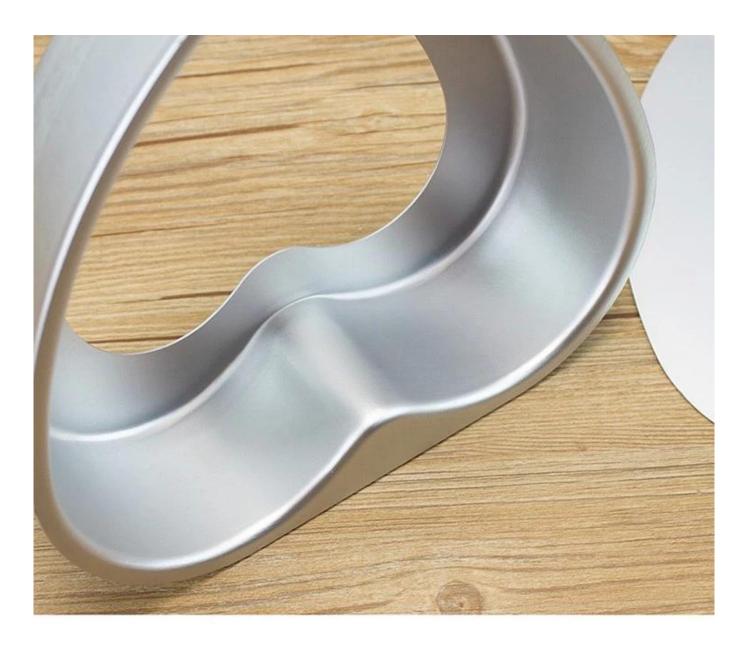

### 8 inch Anodized Aluminum Heart Shaped Cake Pan Cake Baking Tin Mold with Removable Bottom

# Main features of 8 inch aluminum heart shaped cake pan cake baking tin mold with removable bottom

- 1. Made of high quality aluminum material with high hardness, good durability, light weight and fast heat transfer, which can effectively save baking time.
- 2. Safety and hygiene, in line with food hygiene standards.
- 3. The anodize surface treatment is non-oxidation, non-toxic and tasteless, safe and reliable, and has longer service life.
- 4. The removable bottom design is leaf-proofing for pastry and easy for baked cake demoulding.
- 5. Resistant to chemical corrosion, acid and alkali
- 6. Factory supply, low price and fast dispatch from Tsingbuy <u>heart shaped cake pan</u> manufacturer.

Product Images of 8 inch aluminum heart shaped cake pan cake baking tin mold with removable bottom