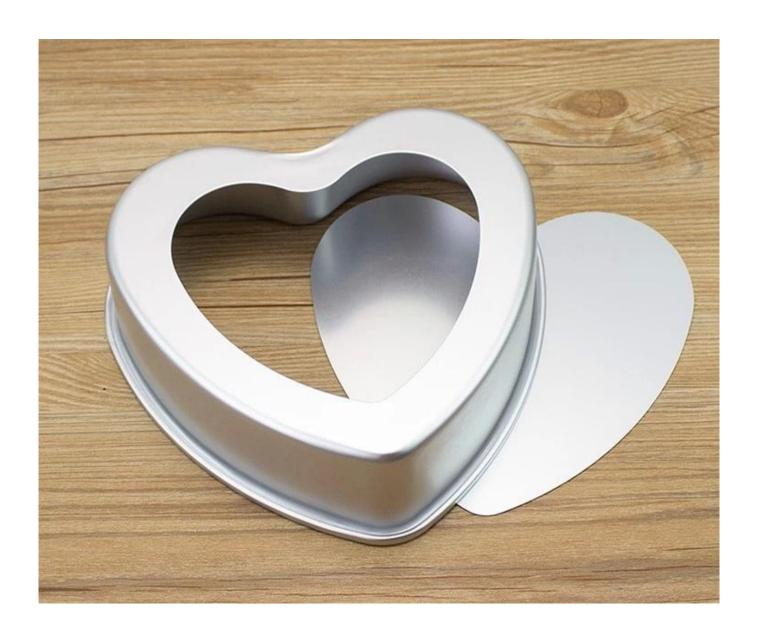

Product Images of 8 inch aluminum heart shaped cake pan cake baking tin mold with removable bottom

# Main features of 8 inch aluminum heart shaped cake pan cake baking tin mold with removable bottom

- 1. Made of high quality aluminum material with high hardness, good durability, light weight and fast heat transfer, which can effectively save baking time.
- 2. Safety and hygiene, in line with food hygiene standards.
- 3. The anodize surface treatment is non-oxidation, non-toxic and tasteless, safe and reliable, and has longer service life.
- 4. The removable bottom design is leaf-proofing for pastry and easy for baked cake demoulding.
- 5. Resistant to chemical corrosion, acid and alkali
- 6. Factory supply, low price and fast dispatch from Tsingbuy <u>heart shaped cake pan</u> manufacturer.