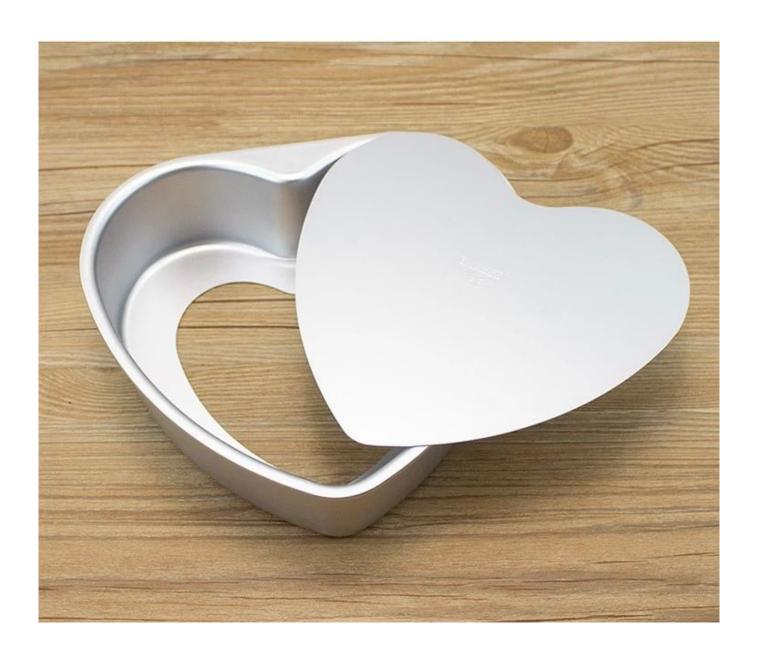

Product Images of 8 inch aluminum heart shaped cake pan cake baking tin mold with removable bottom