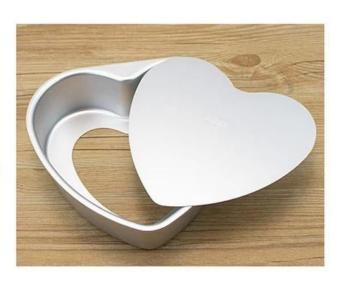

Product Images of 8 inch aluminum heart shaped cake pan cake baking tin mold with removable bottom

# Main features of 8 inch aluminum heart shaped cake pan cake baking tin mold with removable bottom

- 1. Made of high quality aluminum material with high hardness, good durability, light weight and fast heat transfer, which can effectively save baking time.
- 2. Safety and hygiene, in line with food hygiene standards.
- 3. The anodize surface treatment is non-oxidation, non-toxic and tasteless, safe and reliable, and has longer service life.
- 4. The removable bottom design is leaf-proofing for pastry and easy for baked cake demoulding.
- 5. Resistant to chemical corrosion, acid and alkali
- 6. Factory supply, low price and fast dispatch from Tsingbuy <u>heart shaped cake pan</u> manufacturer.