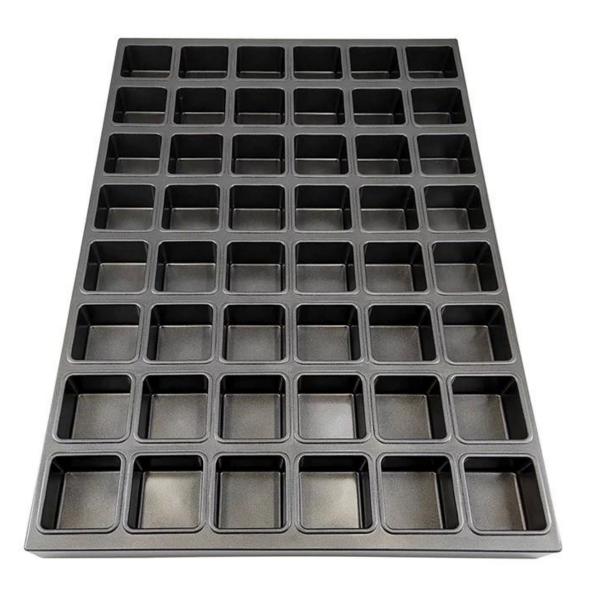

# Industrial Aluminized Steel Oven Pan Baking Tray, 70-tin Mini Square Muffin & Cupckae Baking Pan

Main features of commercial 70-tin mini square muffin & cupcake baking pan

#### **Interlocked Design with 70 Tins**

Features a robust interlocked construction with 70 square tins, providing consistent shape and size for large-scale cupcake or muffin production.

Product images of commercial 70-tin mini square muffin & cupcake baking tpan