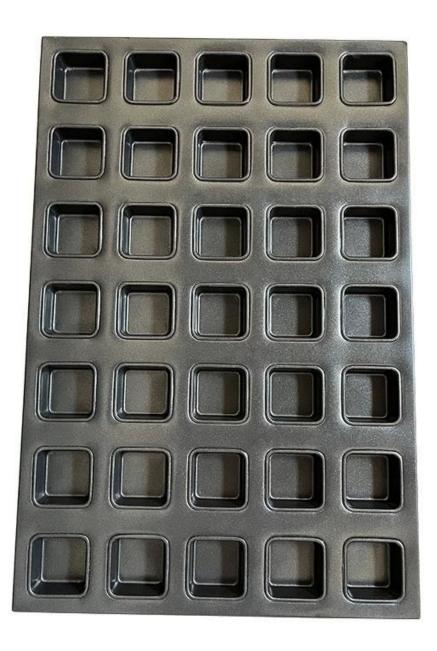

# Industrial Aluminized Steel Oven Pan Baking Tray, 70-tin Mini Square Muffin & Cupckae Baking Pan

Main features of commercial 70-tin mini square muffin & cupcake baking pan

#### **Interlocked Design with 70 Tins**

Features a robust interlocked construction with 70 square tins, providing consistent shape and size for large-scale cupcake or muffin production.

Product images of commercial 70-tin mini square muffin & cupcake baking tpan