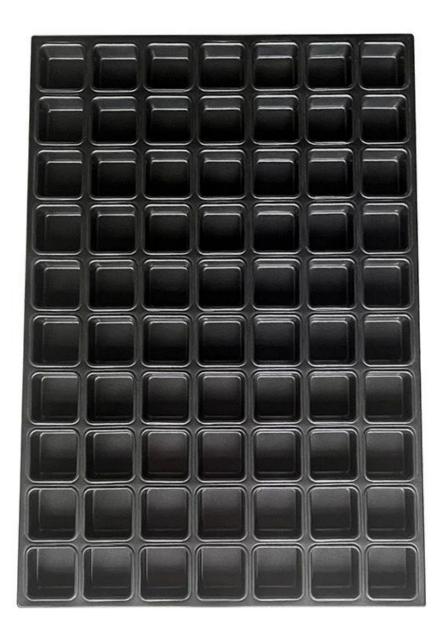

# Industrial Aluminized Steel Oven Pan Baking Tray, 70-tin Mini Square Muffin & Cupckae Baking Pan

Main features of commercial 70-tin mini square muffin & cupcake baking pan

#### **Interlocked Design with 70 Tins**

Features a robust interlocked construction with 70 square tins, providing consistent shape and size for large-scale cupcake or muffin production.

Product images of commercial 70-tin mini square muffin & cupcake baking tpan