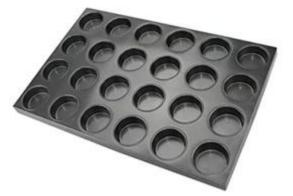

# Industrial Aluminized Steel Oven Pan Baking Tray, 70-tin Mini Square Muffin & Cupckae Baking Pan

Main features of commercial 70-tin mini square muffin & cupcake baking pan

#### **Interlocked Design with 70 Tins**

Features a robust interlocked construction with 70 square tins, providing consistent shape and size for large-scale cupcake or muffin production.

Product images of commercial 70-tin mini square muffin & cupcake baking tpan