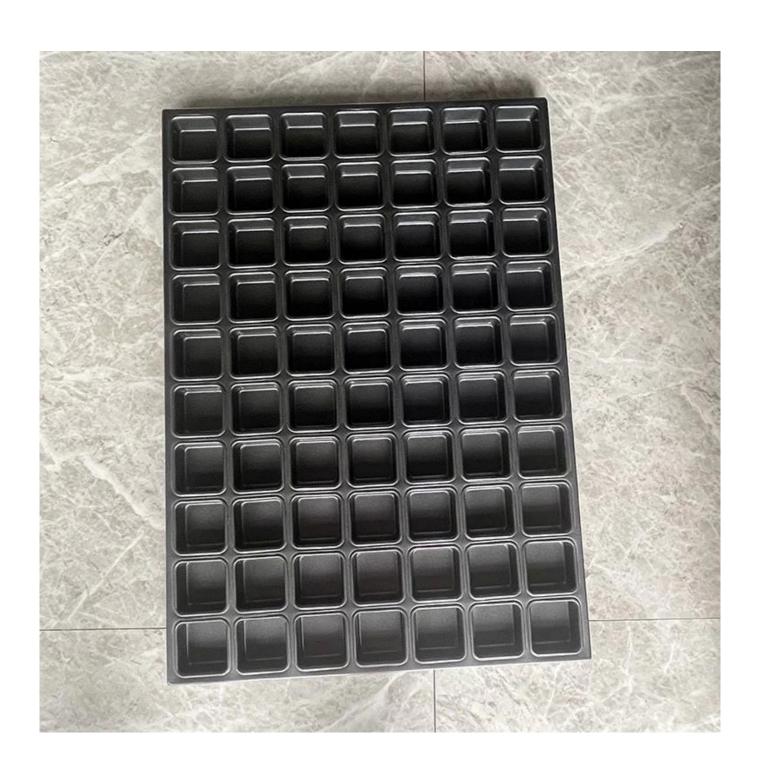

# Industrial Aluminized Steel Oven Pan Baking Tray, 70-tin Mini Square Muffin & Cupckae Baking Pan

Main features of commercial 70-tin mini square muffin & cupcake baking pan

#### **Interlocked Design with 70 Tins**

Features a robust interlocked construction with 70 square tins, providing consistent shape and size for large-scale cupcake or muffin production.

Product images of commercial 70-tin mini square muffin & cupcake baking tpan