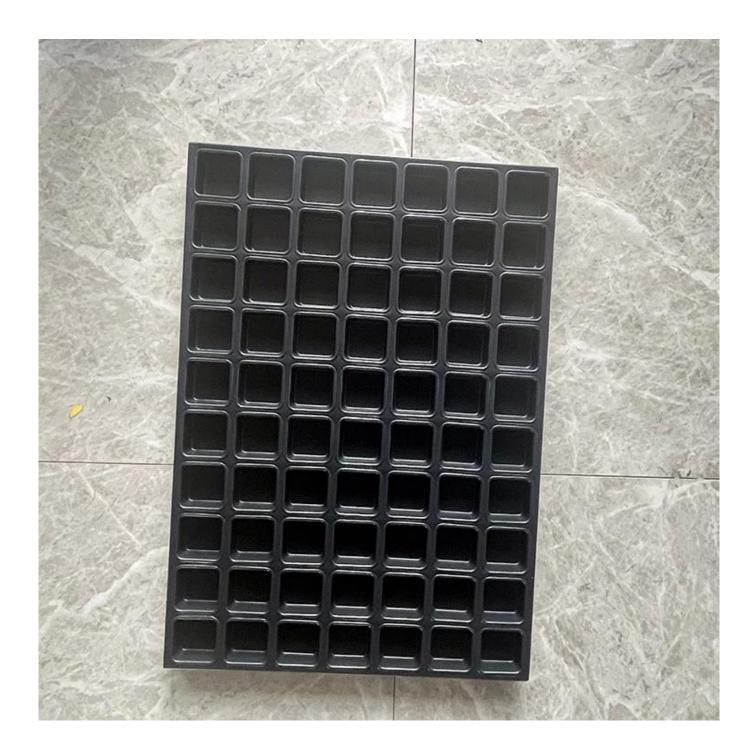

# Industrial Aluminized Steel Oven Pan Baking Tray, 70-tin Mini Square Muffin & Cupckae Baking Pan

Main features of commercial 70-tin mini square muffin & cupcake baking pan

#### **Interlocked Design with 70 Tins**

Features a robust interlocked construction with 70 square tins, providing consistent shape and size for large-scale cupcake or muffin production.

Product images of commercial 70-tin mini square muffin & cupcake baking tpan