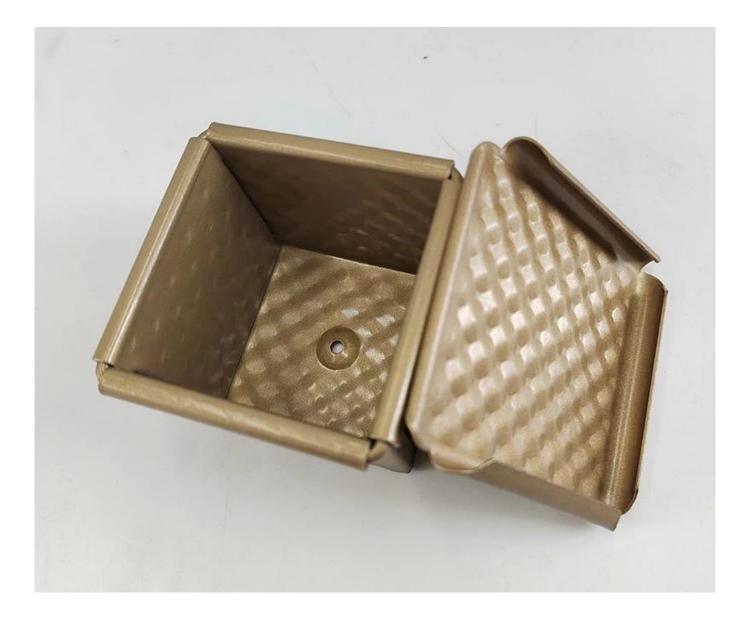

as it will help to keep them fresh and tasty.

5. Overall, the mini-sized cube-shaped loaf pan is a must-have kitchen tool for anyone who enjoys baking bread or any other baked goods. Whether you are a home baker, a professional chef, or a baker in a bakery or restaurant, this pan is the perfect addition to your kitchen tools. It is easy to use, easy to clean, and ensures that your baked goods are perfectly baked every time.

6. Tsingbuy <u>cube loaf pan manufacturer</u> highly value customers' satisfaction while providing non stick toast pan wholesale with regular specifications. We also provide custom design and manufacturing for our customers, so as to offer a perfect solution to to your baking.

# Product pictures of 6cm / 10cm mini square cube loaf pan bread tin with lid

















#### More Hot Selling Loaf Pan Models Recommended

More wholesale mini aluminium loaf pans from Tsingbuy Industry Limited.

Material options: aluminium alloy, aluminized steel, stainless steel, carbon steel

Size options: 250/450/500/750/900/1000/1200g and any custom size

Surface options: natural surface, PTFE non stick surface, silicone surface, corrugated surface, perforated surface etc

ODM&OEM service is our biggest strengnth.

## Single Loaf Pan





Tsingbuy <u>mini bread pans factory</u> is well equiped with CNC machines, punching ,cutting, moulding machines, our annual production ability has been over 150million US-dollars. More,With professional and experienced technician teams, we have been offering super OEM&ODM services to so many bread factories to fit their machines and