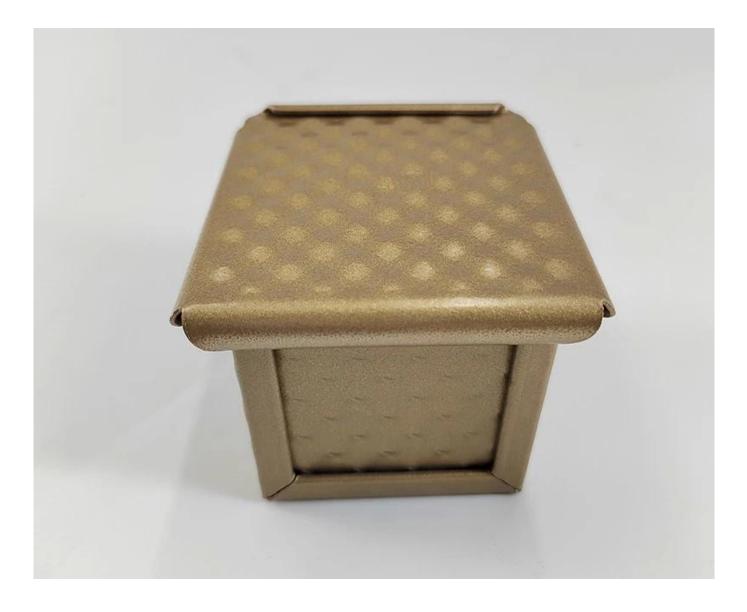

# Product pictures of 6cm / 10cm mini square cube loaf pan bread tin with lid

3. The pan's corrugated surface promotes even baking and heat distribution, resulting in perfectly baked goods every time. The corrugations help to distribute heat evenly throughout the pan, ensuring that your baked goods are baked to perfection. The result is a consistent texture throughout your baked goods, with no areas that are over or undercooked.