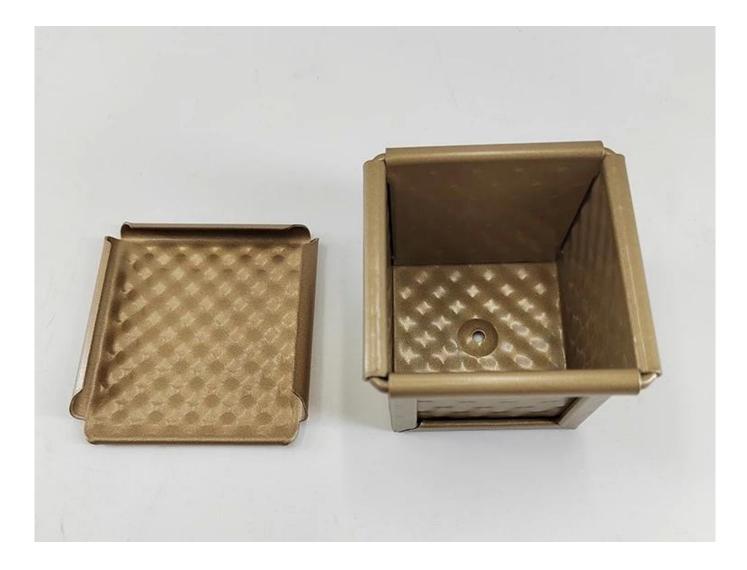

gs, as it will help to keep them fresh and tasty.

5. Overall, the mini-sized cube-shaped loaf pan is a must-have kitchen tool for anyone who enjoys baking bread or any other baked goods. Whether you are a home baker, a professional chef, or a baker in a bakery or restaurant, this pan is the perfect addition to your kitchen tools. It is easy to use, easy to clean, and ensures that your baked goods are perfectly baked every time.

6. Tsingbuy <u>cube loaf pan manufacturer</u> highly value customers' satisfaction while providing non stick toast pan wholesale with regular specifications. We also provide custom design and manufacturing for our customers, so as to offer a perfect solution to to your baking.

# Product pictures of 6cm / 10cm mini square cube loaf pan bread tin with lid

















#### More Hot Selling Loaf Pan Models Recommended

More wholesale mini aluminium loaf pans from Tsingbuy Industry Limited.

Material options: aluminium alloy, aluminized steel, stainless steel, carbon steel

Size options: 250/450/500/750/900/1000/1200g and any custom size

Surface options: natural surface, PTFE non stick surface, silicone surface, corrugated surface, perforated surface etc

ODM&OEM service is our biggest strengnth.

## Single Loaf Pan





Tsingbuy <u>mini bread pans factory</u> is well equiped with CNC machines, punching ,cutting, moulding machines, our annual production ability has been over 150million US-dollars. More,With professional and experienced technician teams, we have been offering super OEM&ODM services to so many bread factories to fit their machines