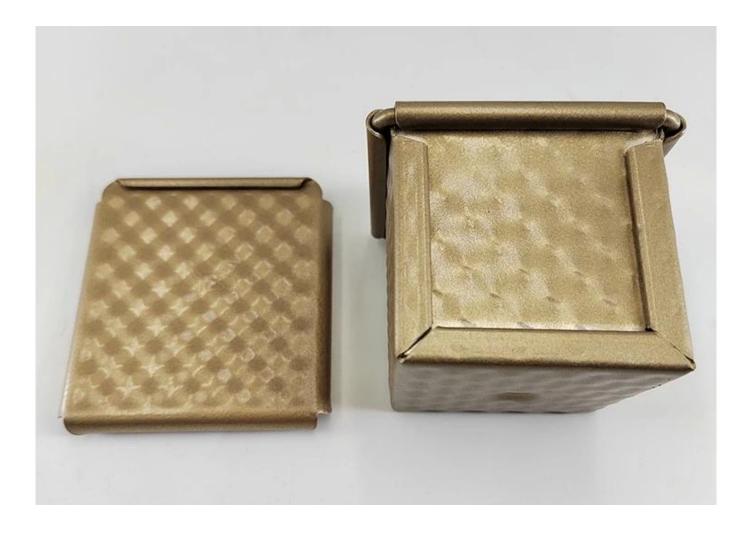

# Product pictures of 6cm / 10cm mini square cube loaf pan bread tin with lid

4. To help keep your bread fresh for longer, the loaf pan comes with a lid that seals in moisture and prevents air from getting in. This feature is especially useful if you like to bake bread in advance and want to ensure that it stays fresh for as long as possible. The lid is also helpful if you plan to take your baked goods with you to picnics or other outings, as it will help to keep them fresh and tasty.