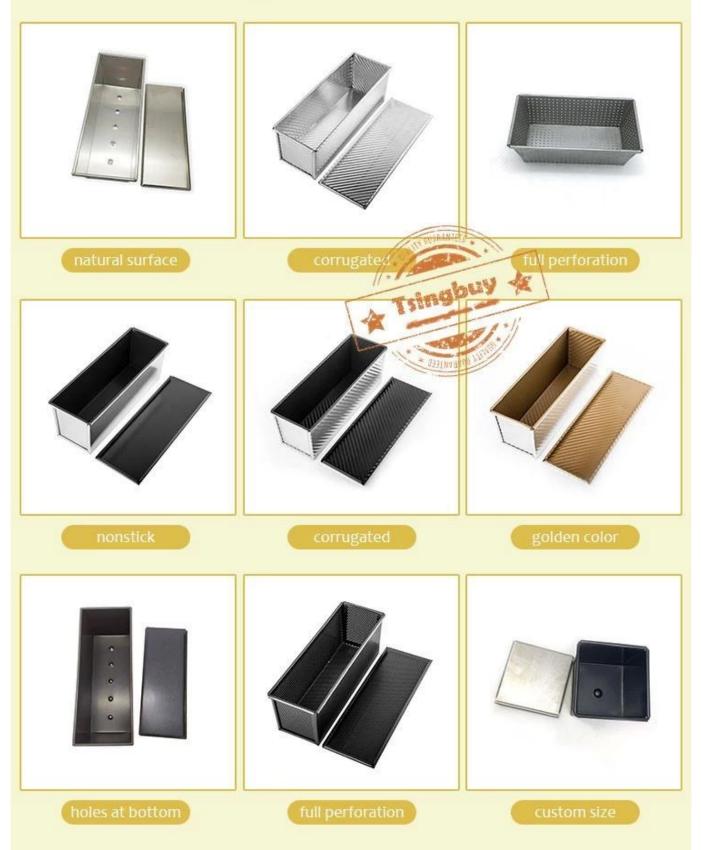

# Product pictures of 6cm / 10cm mini square cube loaf pan bread tin with lid

#### More Hot Selling Loaf Pan Models Recommended

More wholesale mini aluminium loaf pans from Tsingbuy Industry Limited.

Material options: aluminium alloy, aluminized steel, stainless steel, carbon steel

Size options: 250/450/500/750/900/1000/1200g and any custom size

Surface options: natural surface, PTFE non stick surface, silicone surface, corrugated surface, perforated surface etc

ODM&OEM service is our biggest strengnth.