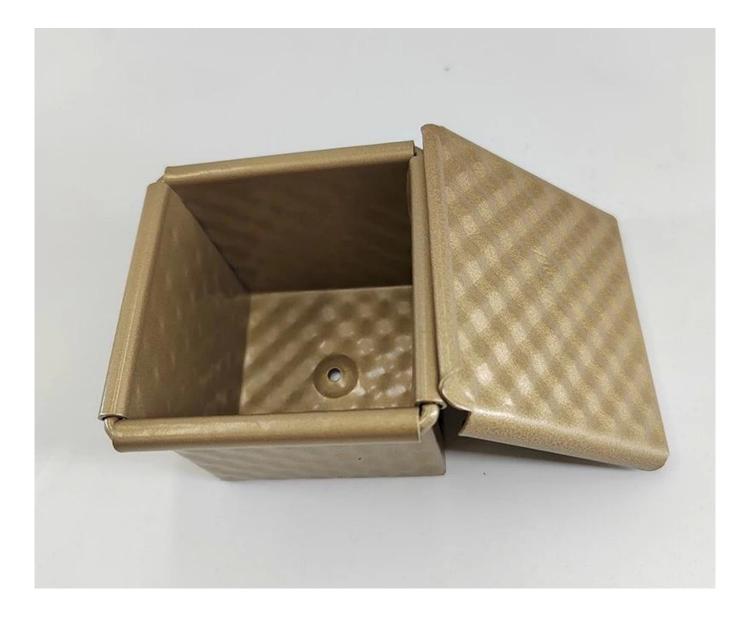

it will help to keep them fresh and tasty.

5. Overall, the mini-sized cube-shaped loaf pan is a must-have kitchen tool for anyone who enjoys baking bread or any other baked goods. Whether you are a home baker, a professional chef, or a baker in a bakery or restaurant, this pan is the perfect addition to your kitchen tools. It is easy to use, easy to clean, and ensures that your baked goods are perfectly baked every time.

6. Tsingbuy <u>cube loaf pan manufacturer</u> highly value customers' satisfaction while providing non stick toast pan wholesale with regular specifications. We also provide custom design and manufacturing for our customers, so as to offer a perfect solution to to your baking.

# Product pictures of 6cm / 10cm mini square cube loaf pan bread tin with lid

















#### More Hot Selling Loaf Pan Models Recommended

More wholesale mini aluminium loaf pans from Tsingbuy Industry Limited.

Material options: aluminium alloy, aluminized steel, stainless steel, carbon steel

Size options: 250/450/500/750/900/1000/1200g and any custom size

Surface options: natural surface, PTFE non stick surface, silicone surface, corrugated surface, perforated surface etc

ODM&OEM service is our biggest strengnth.

## Single Loaf Pan





Tsingbuy <u>mini bread pans factory</u> is well equiped with CNC machines, punching ,cutting, moulding machines, our annual production ability has been over 150million US-dollars. More,With professional and experienced technician teams, we have been offering super OEM&ODM services to so many bread factories to fit their machines and di