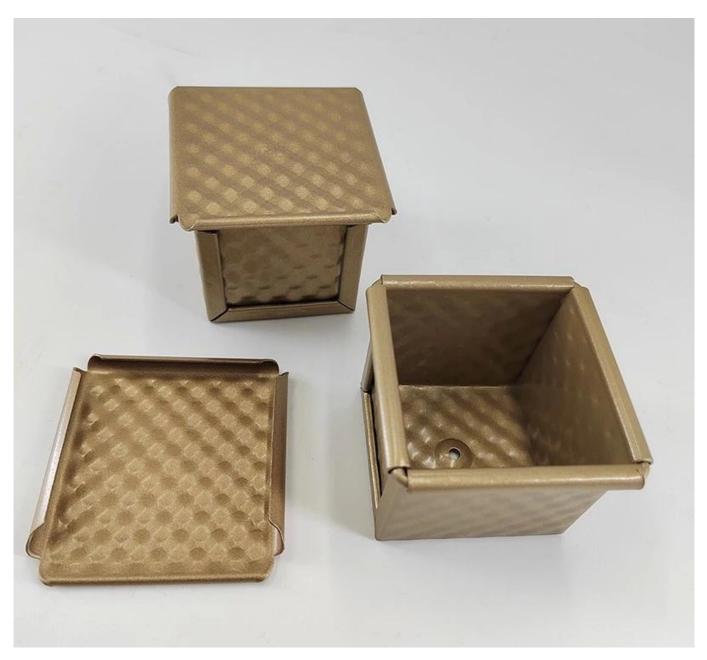

# Product pictures of 6cm / 10cm mini square cube loaf pan bread tin with lid

## Main features of 6cm / 10cm mini square cube loaf pan bread tin with lid

1. The mini-sized cube-shaped loaf pan is a versatile kitchen tool that is essential for any baking enthusiast. Made of durable aluminum material, this loaf pan is built to last and can withstand the rigors of frequent use in the kitchen. The pan's size is ideal for baking small loaves of bread, toast bread, or any other baked goods that you may desire.

4. To help keep your bread fresh for longer, the loaf pan comes with a lid that seals in moisture and prevents air from getting in. This feature is especially useful if you like to bake bread in advance and want to ensure that it stays fresh for as long as possible. The lid is also helpful if you plan to take your baked goods with you to picnics or other outings, as it will help to keep them fresh and tasty.