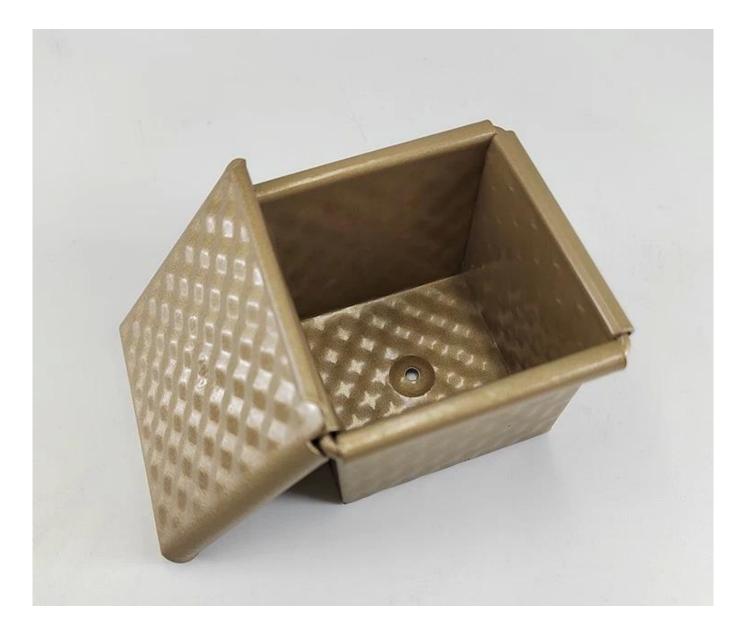

# Product pictures of 6cm / 10cm mini square cube loaf pan bread tin with lid

2. The golden color non-stick coating on the pan's surface ensures that your baked goods do not stick to the pan, making it effortless to release them without any hassle. The coating also makes the pan easy to clean, saving you time and effort in the kitchen. You won't have to worry about spending too much time scrubbing the pan after every use, as the non-stick coating ensures that any residue is easily wiped away.