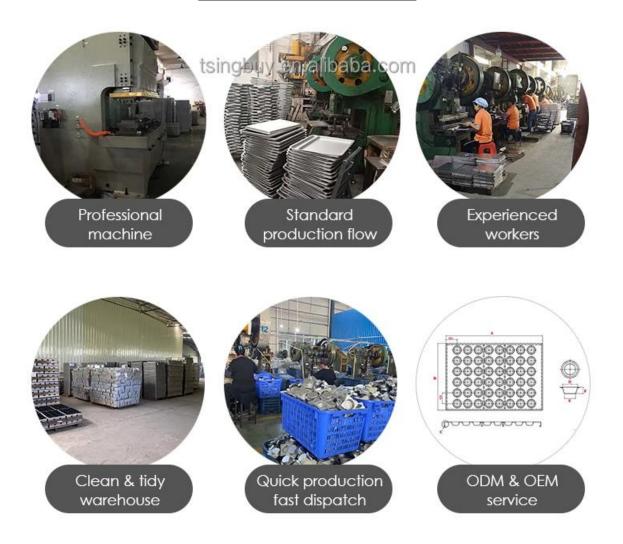

## Single Loaf Pan

Tsingbuy <u>mini bread pans factory</u> is well equiped with CNC machines, punching ,cutting, moulding machines, our annual production ability has been over 150million US-dollars. More,With professional and experienced technician teams, we have been offering super OEM&ODM services to so many bread factories to fit their machines and different receipts requirements. All our raw material and coating are comply with food safety regulations and our products come with ISO9001[]LFGB certificate. From raw material to finished products[]we have strict quality control system in every process to make sure every pans in good condition.

### Production Machines

Automatic cutting machine

Bending machine

Automatic punching machine

Sand blasting machine

Punching machine

Drying machine

Our Advantages