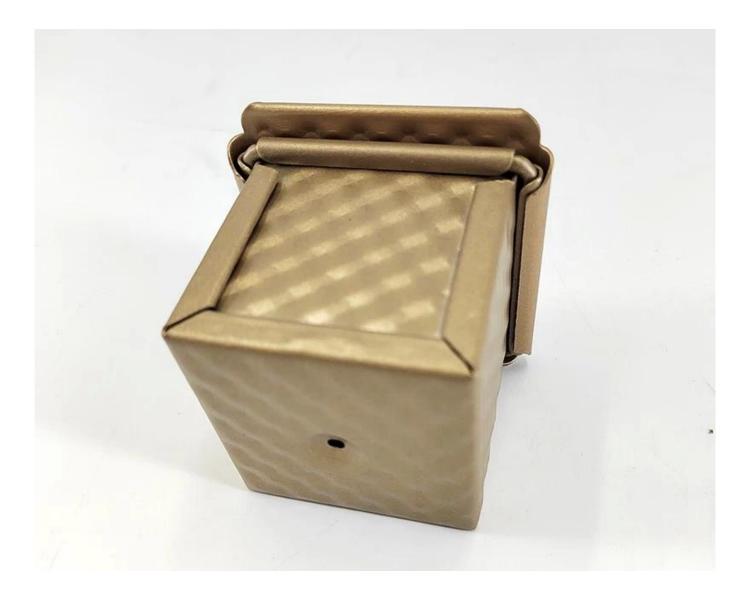

, as it will help to keep them fresh and tasty.

5. Overall, the mini-sized cube-shaped loaf pan is a must-have kitchen tool for anyone who enjoys baking bread or any other baked goods. Whether you are a home baker, a professional chef, or a baker in a bakery or restaurant, this pan is the perfect addition to your kitchen tools. It is easy to use, easy to clean, and ensures that your baked goods are perfectly baked every time.

6. Tsingbuy <u>cube loaf pan manufacturer</u> highly value customers' satisfaction while providing non stick toast pan wholesale with regular specifications. We also provide custom design and manufacturing for our customers, so as to offer a perfect solution to to your baking.

# Product pictures of 6cm / 10cm mini square cube loaf pan bread tin with lid

















#### More Hot Selling Loaf Pan Models Recommended

More wholesale mini aluminium loaf pans from Tsingbuy Industry Limited.

Material options: aluminium alloy, aluminized steel, stainless steel, carbon steel

Size options: 250/450/500/750/900/1000/1200g and any custom size

Surface options: natural surface, PTFE non stick surface, silicone surface, corrugated surface, perforated surface etc

ODM&OEM service is our biggest strengnth.

## Single Loaf Pan





Tsingbuy <u>mini bread pans factory</u> is well equiped with CNC machines, punching ,cutting, moulding machines, our annual production ability has been over 150million US-dollars. More,With professional and experienced technician teams, we have been offering super OEM&ODM services to so many bread factories to fit their machines an