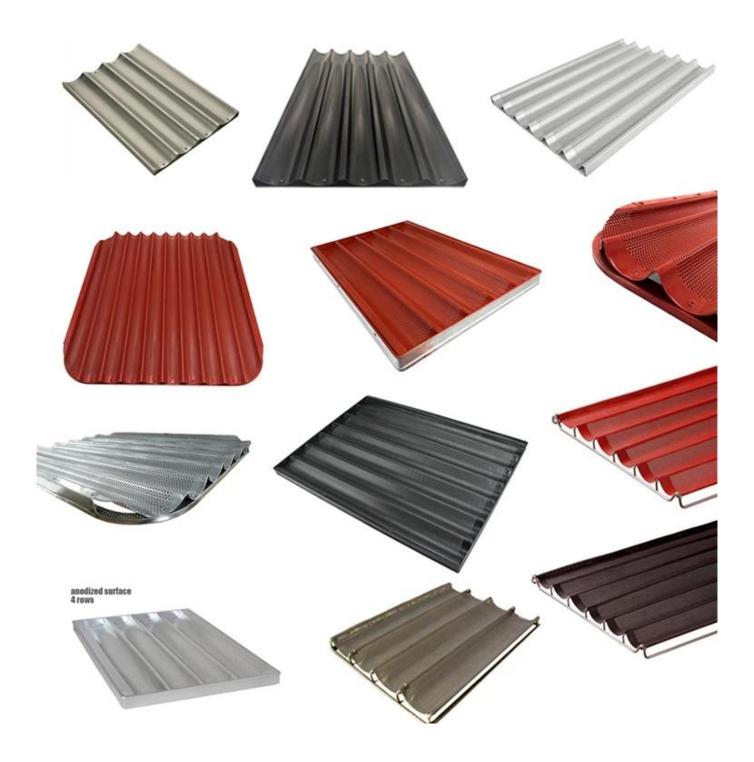

## Product Pictures of 60x80cm Large Aluminum Nonstick Baguette Baking Tray with 7 Rows and Round Corner

More baguette trays from Tsingbuy baguette tray manufacturer