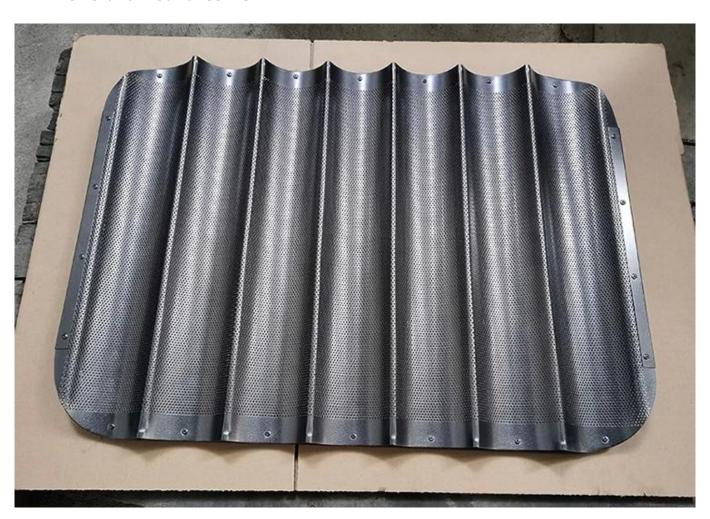

## Product Pictures of 60x80cm Large Aluminum Nonstick Baguette Baking Tray with 7 Rows and Round Corner

More baguette trays from Tsingbuy baguette tray manufacturer