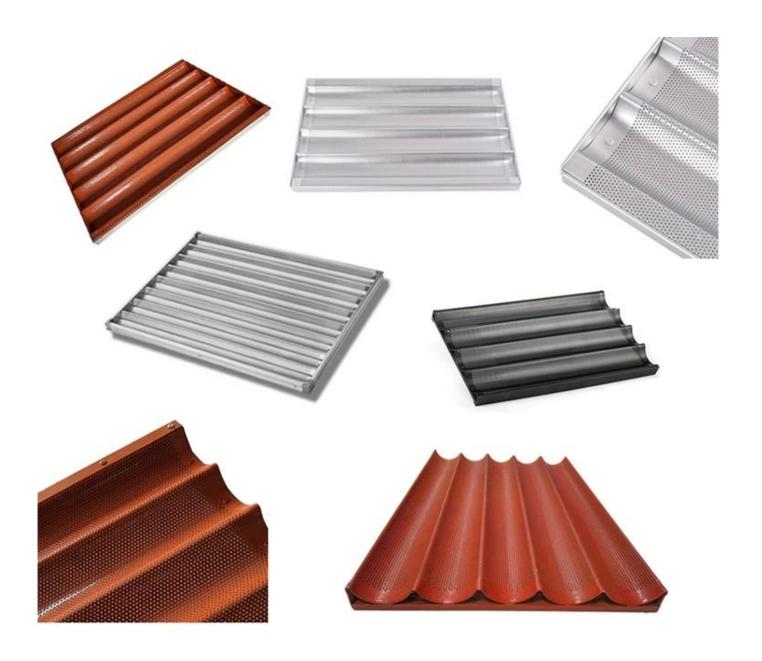

## Product Pictures of 60x80cm Large Aluminum Nonstick Baguette Baking Tray with 7 Rows and Round Corner

More baguette trays from Tsingbuy baguette tray manufacturer