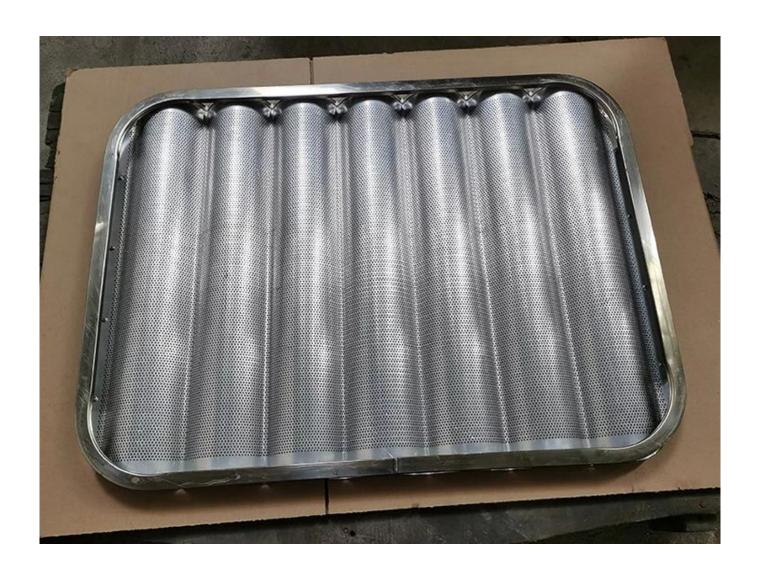

## Product Pictures of 60x80cm Large Aluminum Nonstick Baguette Baking Tray with 7 Rows and Round Corner

More baguette trays from Tsingbuy baguette tray manufacturer