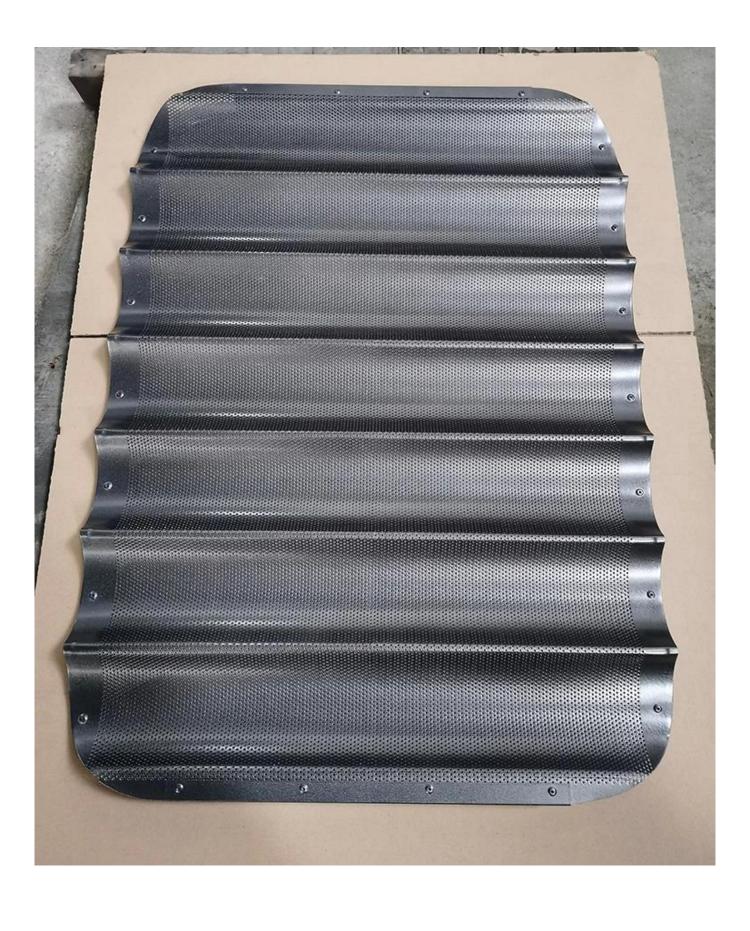

## Product Pictures of 60x80cm Large Aluminum Nonstick Baguette Baking Tray with 7 Rows and Round Corner

More baguette trays from Tsingbuy baguette tray manufacturer