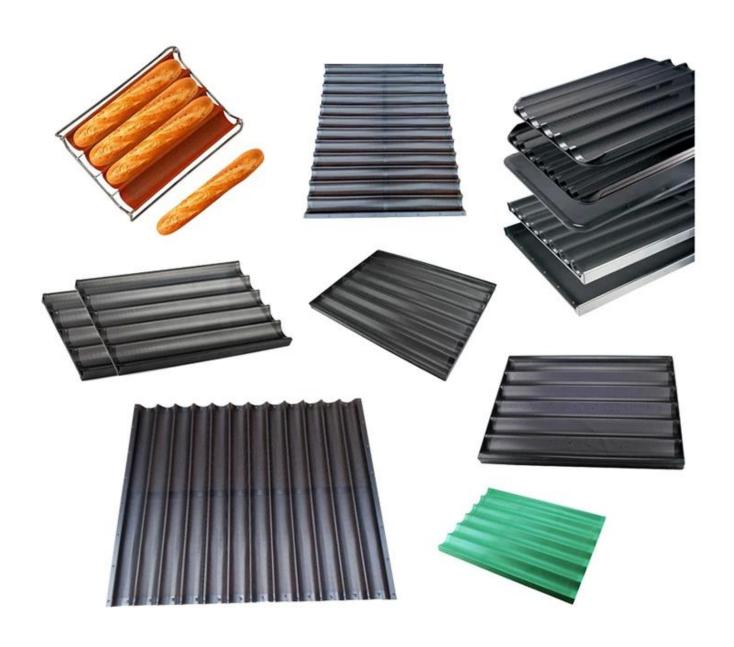

## Product Pictures of 60x80cm Large Aluminum Nonstick Baguette Baking Tray with 7 Rows and Round Corner

More baguette trays from Tsingbuy baguette tray manufacturer