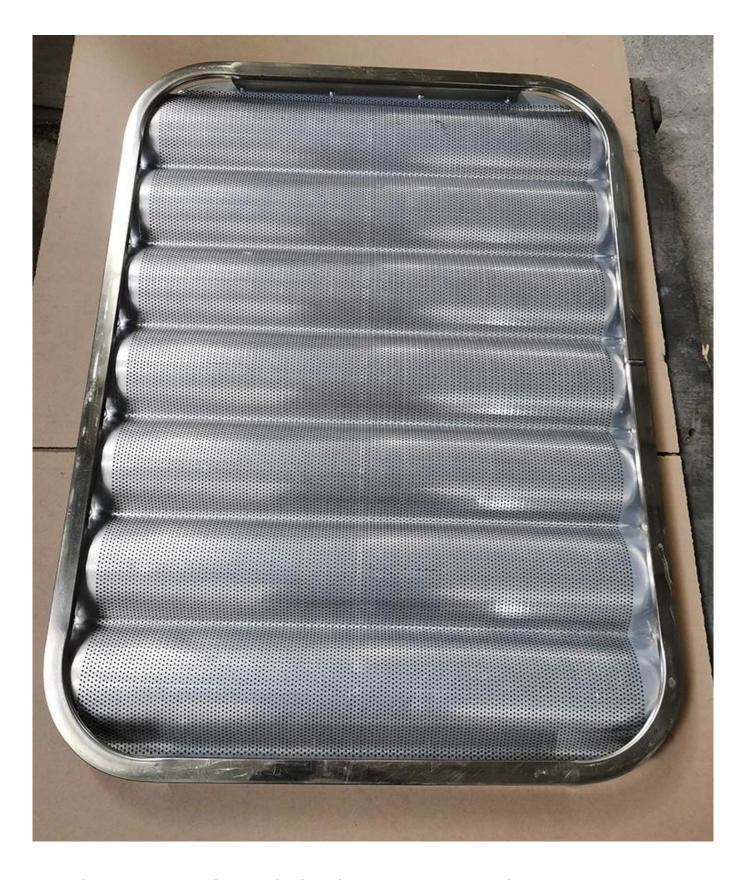

## Product Pictures of 60x80cm Large Aluminum Nonstick Baguette Baking Tray with 7 Rows and Round Corner

More baguette trays from Tsingbuy baguette tray manufacturer