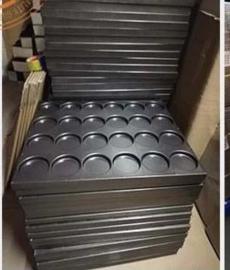

#### Main features of 60 tin hemisphere muffin pallet for ovan baking

Introducing our Industrial Hemisphere Muffin Pallet Cupcake Baking Tray, crafted from high-quality aluminized steel, designed to meet the rigorous demands of commercial baking environments. This professional-grade baking pan offers unparalleled durability and performance for bakeries, restaurants, and food factories alike.

**Generous Capacity:** With 60 half-ball molds per pan, this muffin pan enables efficient batch production, allowing you to meet large-scale baking needs with ease.

**Non-Stick Coating:** Equipped with a superior non-stick coating, either Teflon or silicone-based, this pan guarantees easy release of baked goods and hassle-free cleaning, streamlining your baking process.

### Product images of 60 tin hemisphere muffin pallet for ovan baking