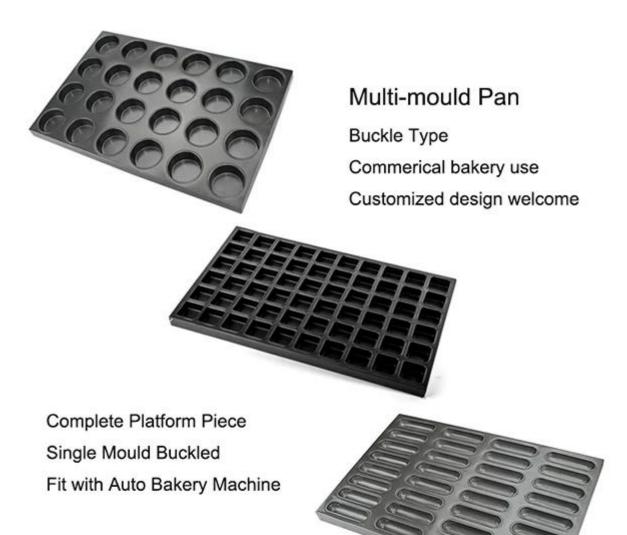

## Multi-mould Pan

Machine Stamp Aluminized steel Round corner Nature/Teflon Coating/ Silicone Coating

### Multi-mould Pan

Connecting Type Commerical bakery use Customized design welcome

Single Mould Machine Stamp Fit with Auto Bakery Machine

Multi-mould Pan Buckle Type Commerical bakery use Customized design welcome

Complete Platform Piece Single Mould Buckled Fit with Auto Bakery Machine

(C

**Factory Show** 

ŧ.