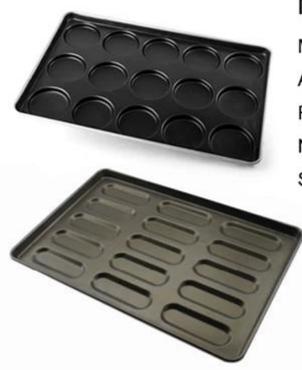

### Product images of 60 tin hemisphere muffin pallet for ovan baking

#### Main features of 60 tin hemisphere muffin pallet for ovan baking

Introducing our Industrial Hemisphere Muffin Pallet Cupcake Baking Tray, crafted from high-quality aluminized steel, designed to meet the rigorous demands of commercial baking environments. This professional-grade baking pan offers unparalleled durability and performance for bakeries, restaurants, and food factories alike.

**Generous Capacity:** With 60 half-ball molds per pan, this muffin pan enables efficient batch production, allowing you to meet large-scale baking needs with ease.

**Non-Stick Coating:** Equipped with a superior non-stick coating, either Teflon or silicone-based, this pan guarantees easy release of baked goods and hassle-free cleaning, streamlining your baking process.