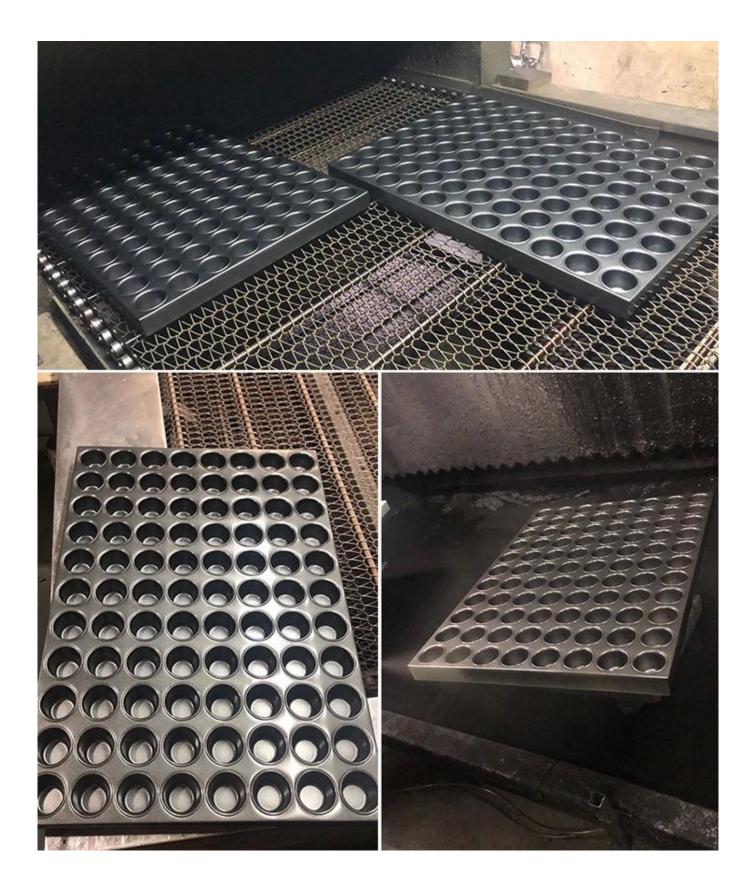

### Product images of 60 tin hemisphere muffin pallet for ovan baking

#### Main features of 60 tin hemisphere muffin pallet for ovan baking

Introducing our Industrial Hemisphere Muffin Pallet Cupcake Baking Tray, crafted from high-quality aluminized steel, designed to meet the rigorous demands of commercial baking environments. This professional-grade baking pan offers unparalleled durability and performance for bakeries, restaurants, and food factories alike.

**Generous Capacity:** With 60 half-ball molds per pan, this muffin pan enables efficient batch production, allowing you to meet large-scale baking needs with ease.

**Non-Stick Coating:** Equipped with a superior non-stick coating, either Teflon or silicone-based, this pan guarantees easy release of baked goods and hassle-free cleaning, streamlining your baking process.