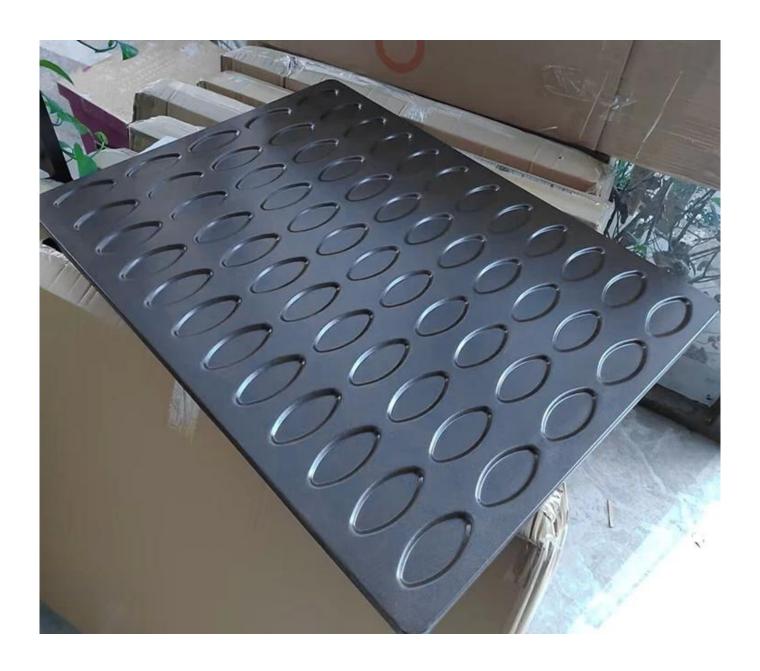

Product images of 60-mold aluminized steel non stick croissant pan bread baking tray