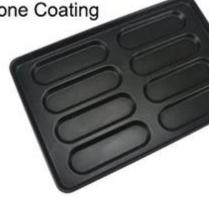

#### Multi-mould Pan

Machine Stamp

Aluminized steel

Round corner

Nature/Teflon Coating/