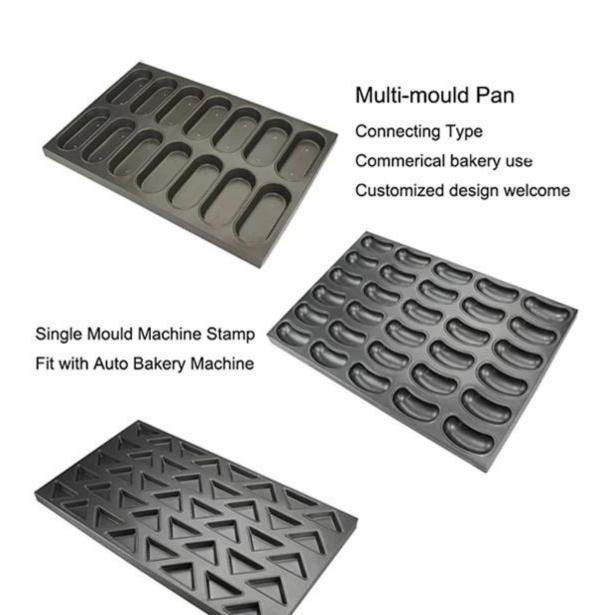

#### Multi-mould Pan

Machine Stamp

Aluminized steel

Round corner

Nature/Teflon Coating/