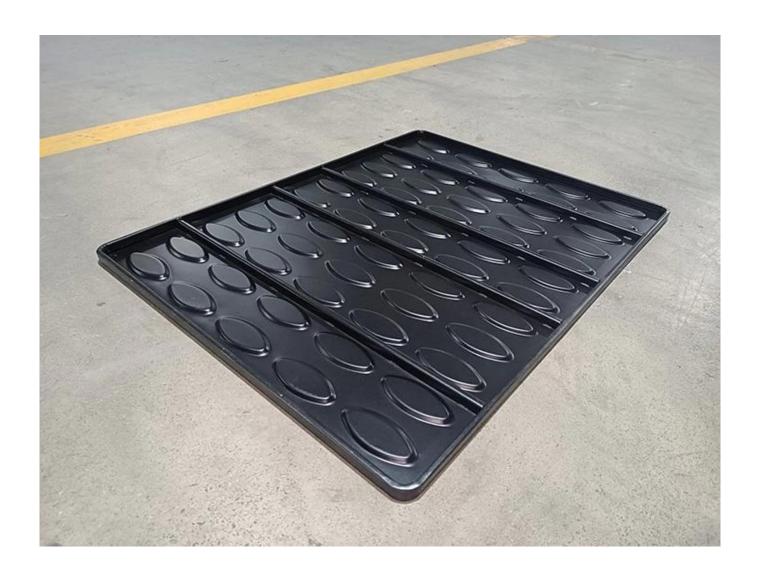

- **1. Industrial Baking Prowess:** Crafted from heavy-duty aluminized steel, our pan is a symbol of industrial strength. Engineered to withstand the rigors of high-capacity production, it ensures consistent and reliable results with every use.
- **2. Versatility in Commercial Settings:** Tailored for commercial bread pans and trays, this pan boasts 60 croissant molds per pan—providing the ideal platform for large-scale baking operations. Whether you're running a bakery, food factory, or any industrial baking facility, our pan is the key to streamlining your processes.
- **3. Optimized for Industrial Oven Trays:** The extra-large size (600\*800mm) of our commercial croissant pan is strategically designed for compatibility with industrial oven trays, ensuring seamless integration into your existing baking infrastructure.
- **4. Professional Baking Pans for Exceptional Results:** Trust in the quality of our professional baking pans. The Teflon non-stick coating facilitates easy release, while the heavy-duty construction guarantees longevity, making it a go-to choice for commercial bakers aiming for perfection.
- **5. Tailored for Automation:** Custom-made for automatic machinery food production lines, our pan is engineered to maximize the efficiency of your industrial baking processes. Experience a seamless blend of technology and craftsmanship for unparalleled productivity.
- **6. Extra Large Commercial Baking Pans and Trays:** Our commitment to excellence extends to the extra-large size, ensuring that each pan is a testament to the high standards expected in commercial bread pans and trays.