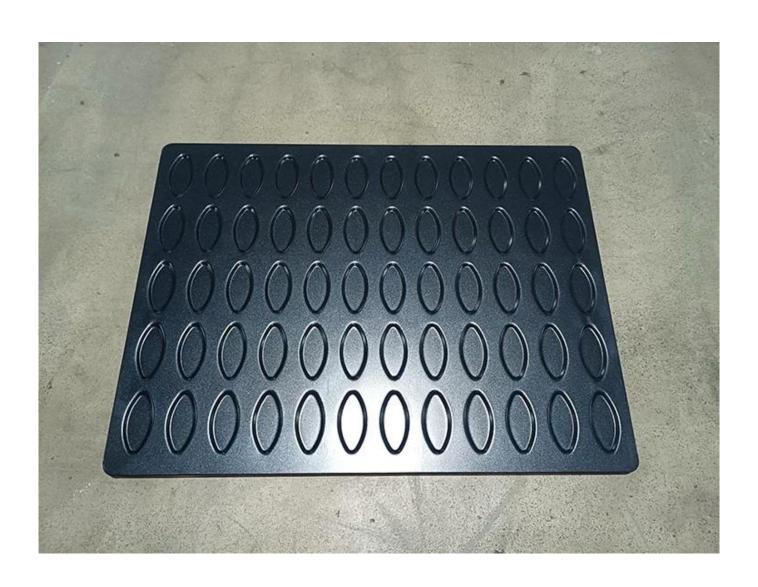

Product images of 60-mold aluminized steel non stick croissant pan bread baking tray