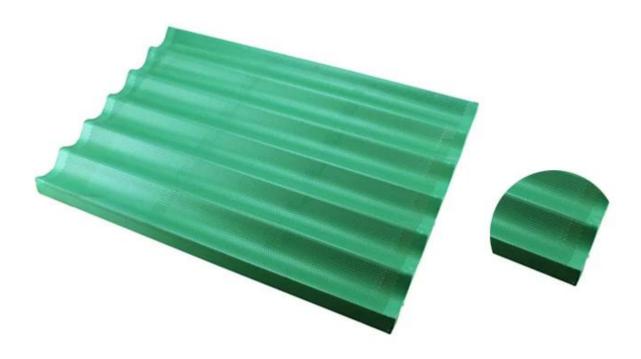

# 6-row Teflon Coated Stainless Steel Baguette Tray in Green Color

### Main features of 6-row Teflon Coated Stainless Steel Baguette Tray in Green Color

- It is a customzied product of open frame baguette tray, made of stainless steel material I

- Open ends allow for perfectly shaped baguette heels
- Nets allow moisture release for a crispier crust
- Each pan has 6 baking rows
- Ideal for baking on rack ovens
- Perfect for baking baguettes and special designed for area where the people like bright colors, adn it is food-safe.
- Size for choices: 500\*700\*43mm, 600\*800\*43mm, and customized size is welcomed