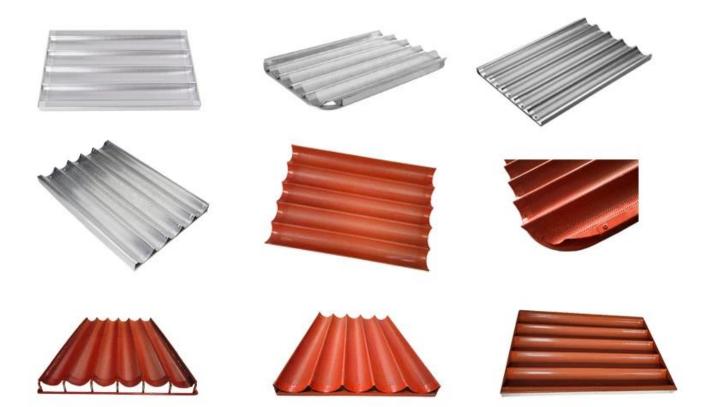

More patterns of French bread baking tray from China baguette baking tray factory

### **Customized service from China baguette tray factory**

As an experienced customized baguette tray factory, we have offered many successful customized baguette trays to international customers. All of the customzied <u>aluminum French baguette tray</u> for bakery and food factory won the customers' reputation and long-term friendship for us. They are bigger than 4 rows baguette tray and more suitable for mass food production, as well as high-qualified with superior streigth and durability. We also designed a special silicone-coated baguette tray pattern with red color for the Middle-East customers.