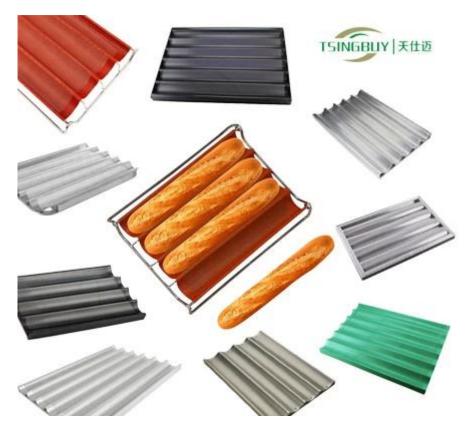

More patterns of French bread baking tray from China baguette baking tray factory

### **Customized service from China baguette tray factory**

As an experienced customized baguette tray factory, we have offered many successful customized baguette trays to international customers. All of the customzied <u>aluminum French baguette tray</u> for bakery and food factory won the customers' reputation and long-term friendship for us. They are bigger than 4 rows baguette tray and more suitable for mass food production, as well as high-qualified with superior streigth and durability. We also designed a special silicone-coated baguette tray pattern with red color for the Middle-East customers.