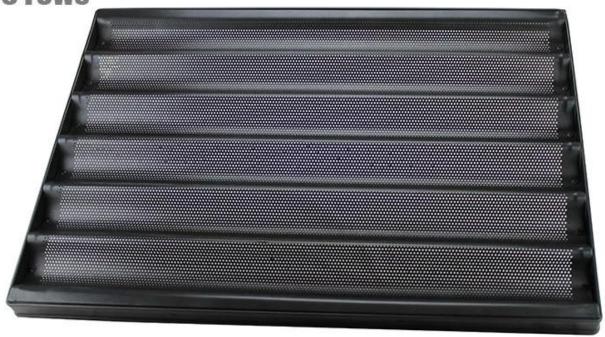

Pictures of 6/7/8 Rows Baguette Tray with Closed Frame TSFP017, TSFP018, TSFP019, TSFP020

# 6 rows

**Details** 

More patterns of French bread baking tray from China baguette baking tray factory