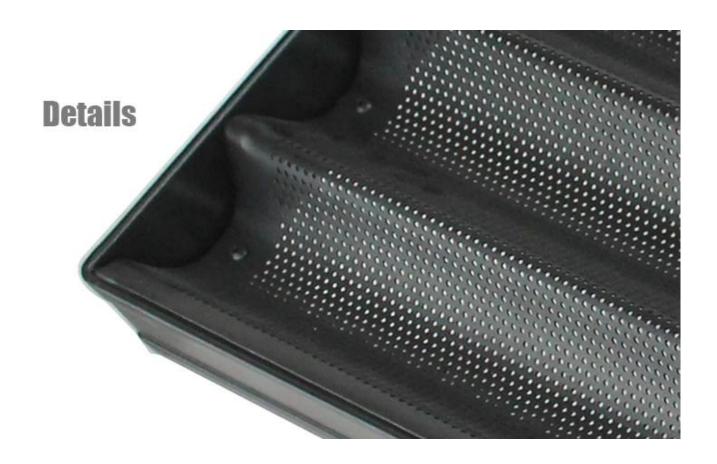

# 6 rows

**Details** 

More patterns of French bread baking tray from China baguette baking tray factory