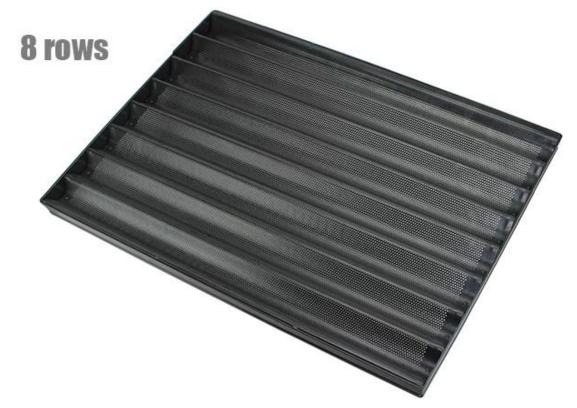

Pictures of 6/7/8 Rows Baguette Tray with Closed Frame TSFP017, TSFP018, TSFP019, TSFP020