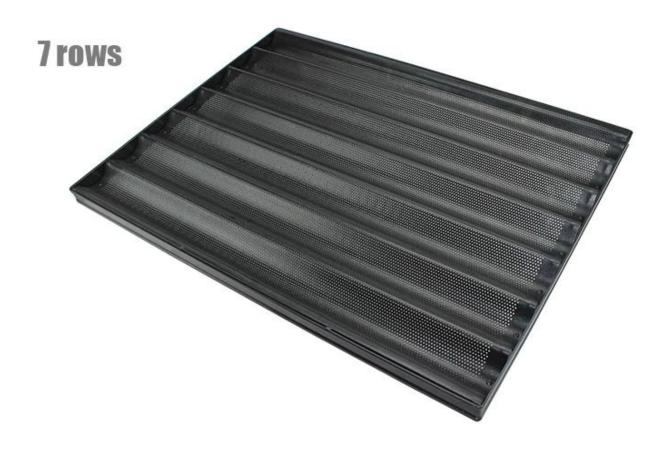

Pictures of 6/7/8 Rows Baguette Tray with Closed Frame TSFP017, TSFP018, TSFP019, TSFP020