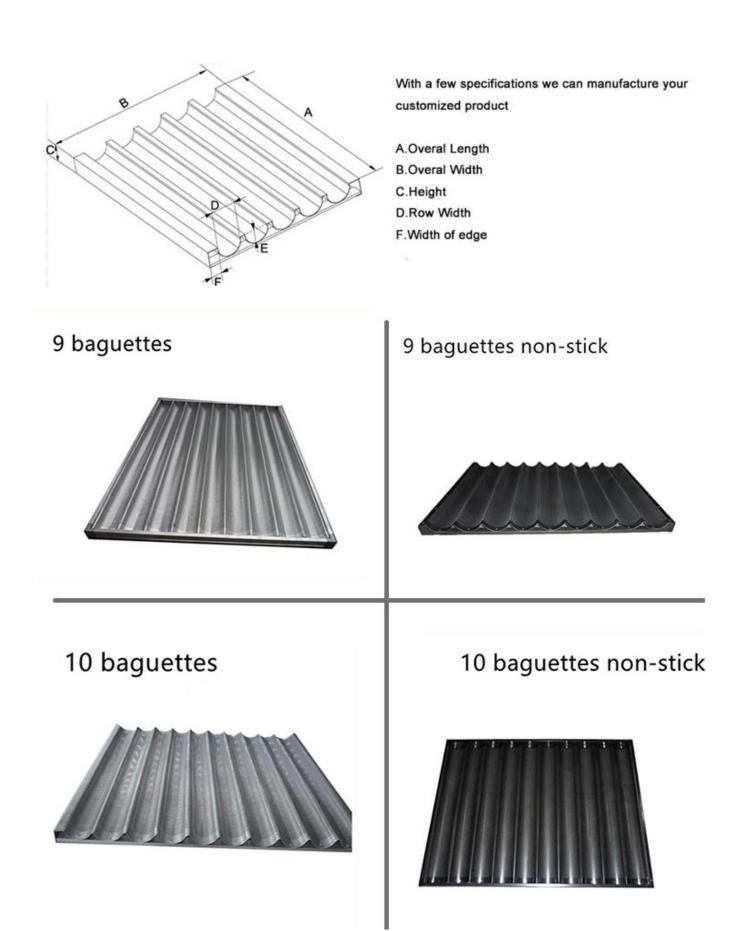

| Model number | Size          | Thickness               | Attention                                                                                                     |
|--------------|---------------|-------------------------|---------------------------------------------------------------------------------------------------------------|
| TSFP017      | 400*600*43mm  |                         | Customized thickness is available, and non-stick surface can be also choosed to be teflon or silicone coated. |
| TSFP018      | 750*900*43mm  | 11.0111111              |                                                                                                               |
| TSFP019      | 800*900*43mm  | I1 Ω <sub>222</sub> 222 |                                                                                                               |
| TSFP020      | 800*1000*43mm |                         |                                                                                                               |

Pictures of 6/7/8 Rows Baguette Tray with Closed Frame TSFP017, TSFP018, TSFP019, TSFP020