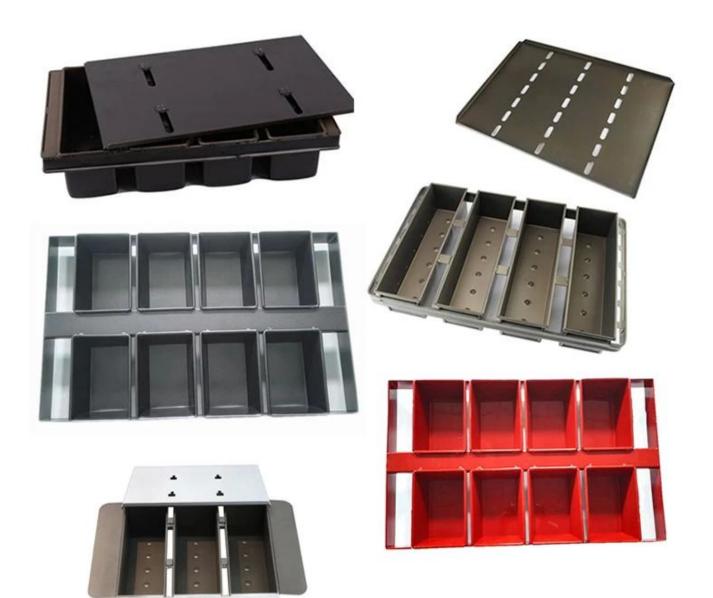

inforced wire support in each pocket, stable and not warp being heated

3. Extra reinforced bar around all pockets provides superior strength and make the whole body more durable

4. The custom design in size makes them suitable for machinery food-production lines, available in oven configurations for greater efficiency

5. The customized strap loaf pan has simple-to-use drop-on cover which can be buckled to be fixed and also has reinforced bars.

6. Tsingbuy **alusteel loaf pan factory** has more than 12 years experience and ensures you high-qualified product with excellent performance.

#### Product images for aluminized steel strap loaf pan with lid







#### More type of strap loaf pan for your information Here are some pictures of strap <u>bread loaf pan with teflon coating</u>.







## Strap loaf pan factory pictures







**Contact us** 

| O Zoe Lee  | TSINGBUY INDUSTRY LIMITED FACTORY PLANET<br>OEM & ODM - Bakeware and Customization               |
|------------|--------------------------------------------------------------------------------------------------|
| Q Tel      | +86 186 1186 6087 +86 0755-85234769                                                              |
| 🖾 Email    | marketing@tsingbuy.com                                                                           |
| 🗣 Skype    | +86 186 1186 6087                                                                                |
| 🗭 Whatsapp | +86 186 1186 6087                                                                                |
| 🕋 Web      | www.chinabakeware.com