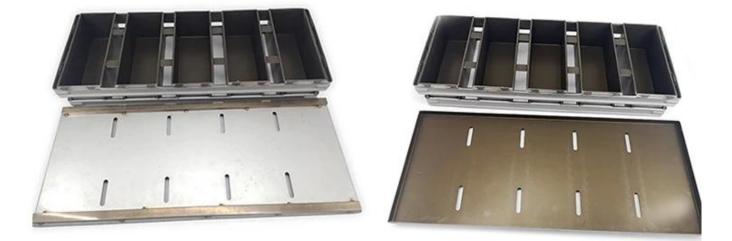

lid

1. High quality aluminized steel materials, good heat conductivity, food-safe and strong durability.

2. Folded construction with reinforced wire support in each pocket, stable and not warp being heated

3. Extra reinforced bar around all pockets provides superior strength and make the whole body more durable

4. The custom design in size makes them suitable for machinery food-production lines, available in oven configurations for greater efficiency

5. The customized strap loaf pan has simple-to-use drop-on cover which can be buckled to be fixed and also has reinforced bars.

6. Tsingbuy **alusteel loaf pan factory** has more than 12 years experience and ensures you high-qualified product with excellent performance.

#### Product images for aluminized steel strap loaf pan with lid







#### More type of strap loaf pan for your information Here are some pictures of strap <u>bread loaf pan with teflon coating</u>.







## Strap loaf pan factory pictures







**Contact us** 

| O Zoe Lee  | TSINGBUY INDUSTRY LIMITED FACTORY PLANET<br>OEM & ODM - Bakeware and Customization               |
|------------|--------------------------------------------------------------------------------------------------|
| Q Tel      | +86 186 1186 6087 +86 0755-85234769                                                              |
| 🖾 Email    | marketing@tsingbuy.com                                                                           |
| 🗣 Skype    | +86 186 1186 6087                                                                                |
| 🗭 Whatsapp | +86 186 1186 6