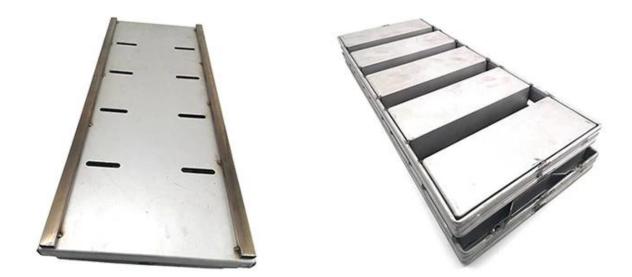

1. High quality aluminized steel materials, good heat conductivity, food-safe and strong durability.

2. Folded construction with reinforced wire support in each pocket, stable and not warp being heated

3. Extra reinforced bar around all pockets provides superior strength and make the whole body more durable

4. The custom design in size makes them suitable for machinery food-production lines, available in oven configurations for greater efficiency

5. The customized strap loaf pan has simple-to-use drop-on cover which can be buckled to be fixed and also has reinforced bars.

6. Tsingbuy **alusteel loaf pan factory** has more than 12 years experience and ensures you high-qualified product with excellent performance.

#### Product images for aluminized steel strap loaf pan with lid







#### More type of strap loaf pan for your information Here are some pictures of strap <u>bread loaf pan with teflon coating</u>.







## Strap loaf pan factory pictures







**Contact us** 

| O Zoe Lee  | TSINGBUY INDUSTRY LIMITED FACTORY PLANET<br>OEM & ODM - Bakeware and Customization               |
|------------|--------------------------------------------------------------------------------------------------|
| Q Tel      | +86 186 1186 6087 +86 0755-85234769                                                              |
| 🖾 Email    | marketing@tsingbuy.com                                                                           |
| 🗣 Skype    | +86 186 1186 6087                                                                                |
| 🗭 Whatsapp | +86 186 1186 6087