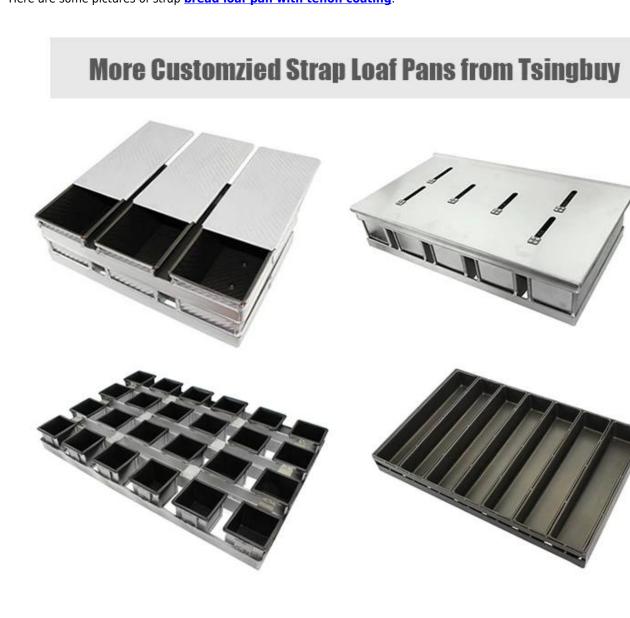

#### More type of strap loaf pan for your information Here are some pictures of strap <u>bread loaf pan with teflon coating</u>.