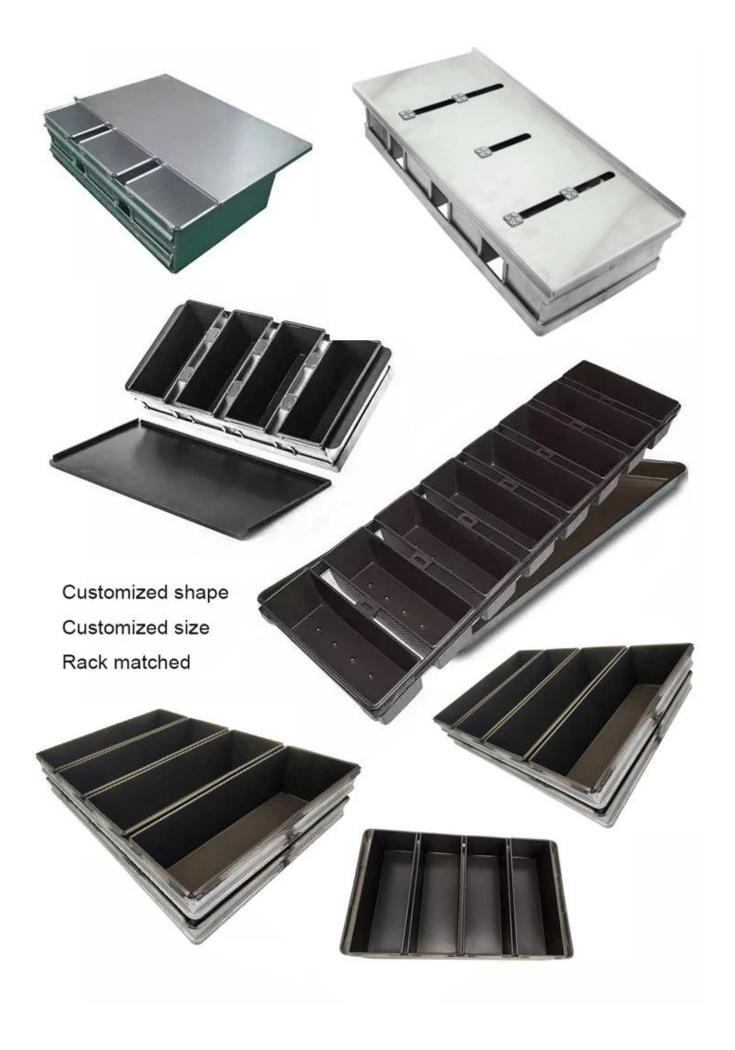

#### More type of strap loaf pan for your information Here are some pictures of strap <u>bread loaf pan with teflon coating</u>.