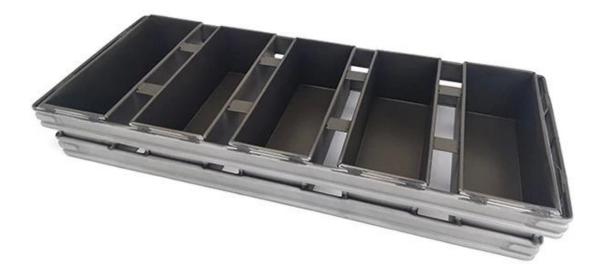

id

1. High quality aluminized steel materials, good heat conductivity, food-safe and strong durability.

2. Folded construction with reinforced wire support in each pocket, stable and not warp being heated

3. Extra reinforced bar around all pockets provides superior strength and make the whole body more durable

4. The custom design in size makes them suitable for machinery food-production lines, available in oven configurations for greater efficiency

5. The customized strap loaf pan has simple-to-use drop-on cover which can be buckled to be fixed and also has reinforced bars.

6. Tsingbuy **alusteel loaf pan factory** has more than 12 years experience and ensures you high-qualified product with excellent performance.

#### Product images for aluminized steel strap loaf pan with lid







#### More type of strap loaf pan for your information Here are some pictures of strap <u>bread loaf pan with teflon coating</u>.







## Strap loaf pan factory pictures







**Contact us** 

| O Zoe Lee  | TSINGBUY INDUSTRY LIMITED FACTORY PLANET<br>OEM & ODM - Bakeware and Customization               |
|------------|--------------------------------------------------------------------------------------------------|
| Q Tel      | +86 186 1186 6087 +86 0755-85234769                                                              |
| 🖾 Email    | marketing@tsingbuy.com                                                                           |
| 🗣 Skype    | +86 186 1186 6087                                                                                |
| 🗭 Whatsapp | +86 186 1186 608