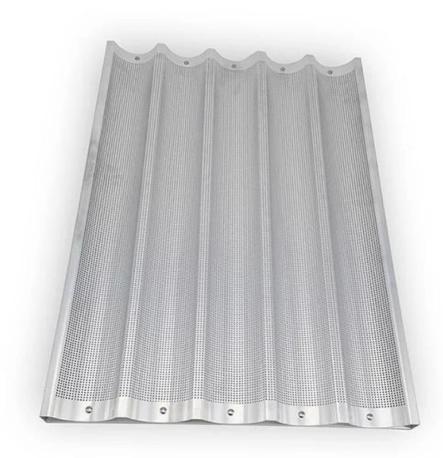

## 5 Rows Open-ended Baguette Tray

#### Main features of 5 rows open-ended aluminum baguette tray

- 1. Made of 1.0mm perforated aluminum, professional quality, light and airy when moving and taking.
- 2. Perforated surface allows better airflow for baking a crisper crust.
- 3. Open-ended makes the baked baguette in more perfect round and brown ends.
- 4. Smooth surface for easier using and cleanup.
- 5. Makes 5 baguettes one time.
- 6. Tsingbuy **aluminum baguette tray manufacturer** is rich in experience of custom design and production. Come to us if you are looking for a special size or type.

### Product images of 5 rows open-ended aluminum baguette tray