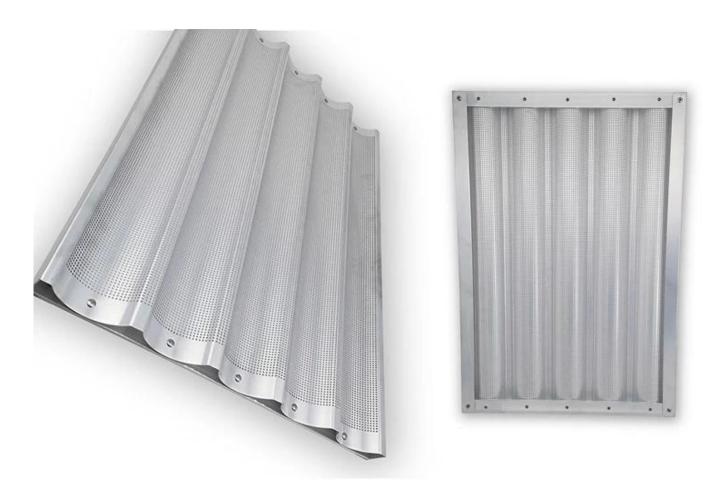

## 5 Rows Open-ended Baguette Tray

#### Main features of 5 rows open-ended aluminum baguette tray

- 1. Made of 1.0mm perforated aluminum, professional quality, light and airy when moving and taking.
- 2. Perforated surface allows better airflow for baking a crisper crust.
- 3. Open-ended makes the baked baguette in more perfect round and brown ends.
- 4. Smooth surface for easier using and cleanup.
- 5. Makes 5 baguettes one time.
- 6. Tsingbuy **aluminum baguette tray manufacturer** is rich in experience of custom design and production. Come to us if you are looking for a special size or type.

### Product images of 5 rows open-ended aluminum baguette tray





#### More type of baguette pans from Tsingbuy

Tsingbuy Industry Limited has engaged in bakeware industry for more than 12 years and has became the leading China bakeware manufacturer now. We mainly manufacture sheet pans, baguette trays, multi-mould baking trays, loaf pans, customized strap loaf pans, cooling racks, cake pans, and bakery trolley.

As professional <u>5 rows baguette baking tray manufacturer</u> with 12+ years devoted in bakeware industry, we are also rich in experience of bakeware customization and OEM & ODM service, winning a great reputation from international customers through many successful and pleasing customization cases.

If you are in the market for bakeware or customized baguette baking tray, coming to us is a best choice for you and you are assured to get a sa