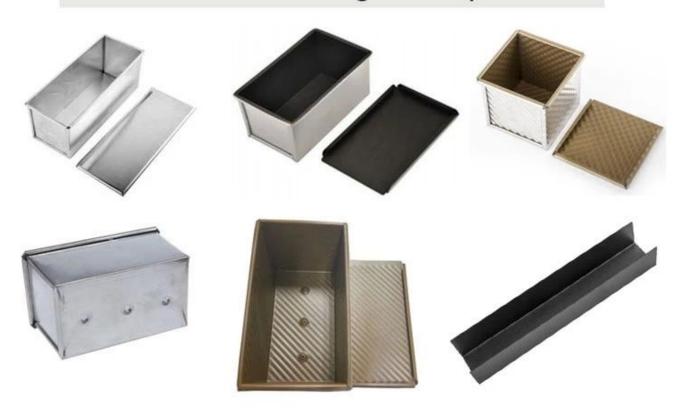

#### Product images of 450g corrugated nonstick Pullman loaf bread pan with lid

#### Main features of 450g corrugated nonstick Pullman loaf bread pan with lid

- 1. made of 1.0mm thick aluminum alloy, durable for long service life.
- 2. food-safe and corrugated non-stick surface is not sticky, easy to demould, easy to clean
- 3. designed with cover, it is convenient to make American toast with flat sides. The corrugated surface makes it more convenient to demould.
- 4. The bottom hole is optional for better circulation of hot air and uniform heating.
- 5. Wire in rim design makes it more durable and not easy to deformation for long srvice life.
- 6. Multiple function for making sandwiches, toast, traditional loaf breads etc.
- 7. ODM & OEM is available in Tsingbuy professional **bread pan supplier in China**.
- 8. Tsingbuy is a professional supplier which has proudly manufactured high quality baking trays, pullman loaf tins and provided custom bakeware for international market since 2006 (for over 18 years).