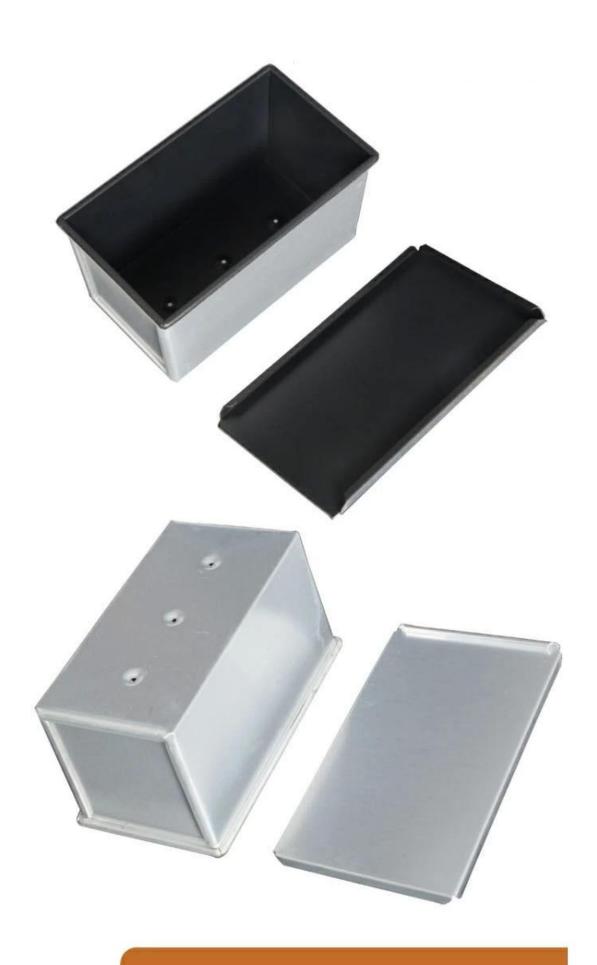

#### Product images of 450g corrugated nonstick Pullman loaf bread pan with lid

#### Main features of 450g corrugated nonstick Pullman loaf bread pan with lid

- 1. made of 1.0mm thick aluminum alloy, durable for long service life.
- 2. food-safe and corrugated non-stick surface is not sticky, easy to demould, easy to clean
- 3. designed with cover, it is convenient to make American toast with flat sides. The corrugated surface makes it more convenient to demould.
- 4. The bottom hole is optional for better circulation of hot air and uniform heating.
- 5. Wire in rim design makes it more durable and not easy to deformation for long srvice life.
- 6. Multiple function for making sandwiches, toast, traditional loaf breads etc.
- 7. ODM & OEM is available in Tsingbuy professional **bread pan supplier in China**.
- 8. Tsingbuy is a professional supplier which has proudly manufactured high quality baking trays, pullman loaf tins and provided custom bakeware for international market since 2006 (for over 18 years).