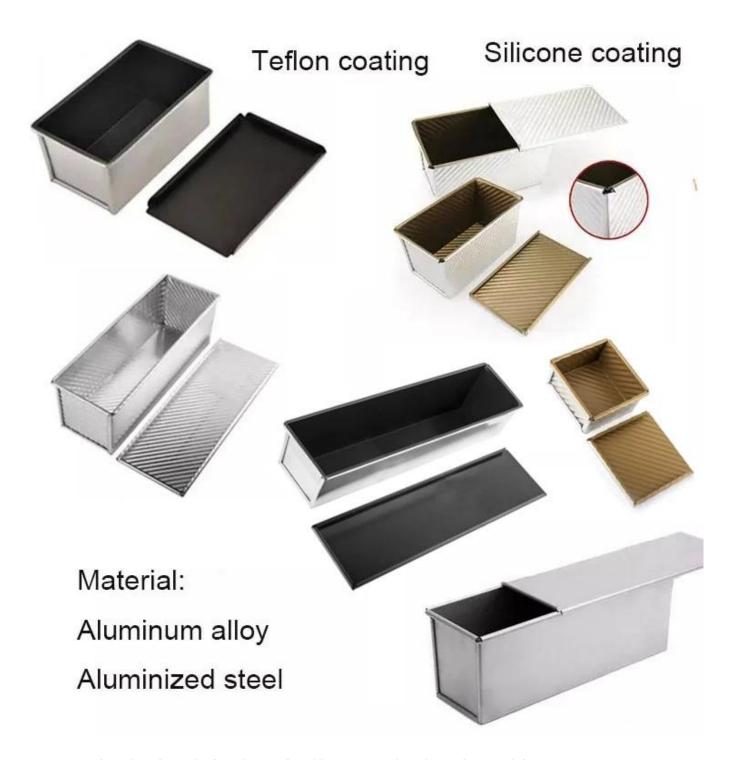

# 450G Aluminum Pullpan Loaf Pan Black/Golden Corrugated Nonstick

Material optional: aluminum, aluminized steel, stainless steel

Perforation options: no perforation, bottom-perforated, all-perforated

Using scene: single loaf pan, strap loaf pan

Surface options: smooth, corrugated, no-coating, Teflon non-stick, silicone non-stick

Size: any size

Lid: with lid or not as your requirement.