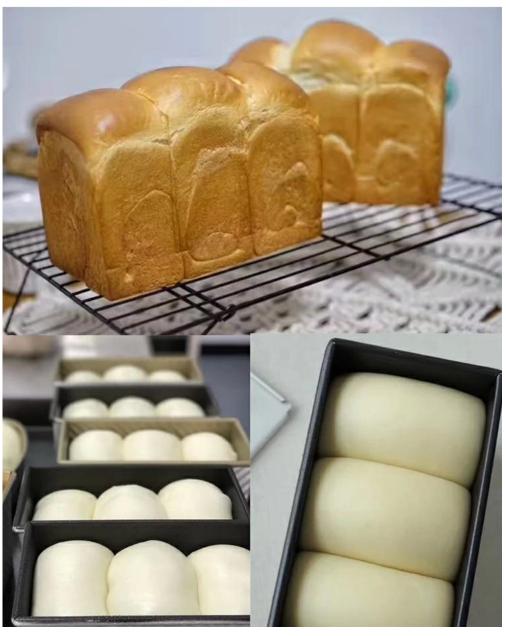

and uniform heating.
- 5. Wire in rim design makes it more durable and not easy to deformation for long srvice life.
- 6. Multiple function for making sandwiches, toast, traditional loaf breads etc.
- 7. ODM & OEM is available in Tsingbuy professional **bread pan supplier in China**.
- 8. Tsingbuy is a professional supplier which has proudly manufactured high quality baking trays, pullman loaf tins and provided custom bakeware for international market since 2006 (for over 18 years).

#### Product images of 450g corrugated nonstick Pullman loaf bread pan with lid

# 450G Aluminum Pullpan Loaf Pan Black/Golden Corrugated Nonstick



# **Product Specification**









Good Heat Conductibity, baking evenly



Holes at the bottom for better baking effect



# Loaf Pans in Application











Rolled edge with reinforced wire

#### More types of bread & loaf pans for your information

Here are more designs of **loaf pan wholesale** from Tsingbuy factory in China.

Our Pullman loaf pans is designed with simple style, beautiful and practical with fast heat conduction, even heating, not easy to appear partial scorch.

Material optional: aluminum, aluminized steel, stainless steel

Perforation options: no perforation, bottom-perforated, all-perforated

Using scene: single loaf pan, strap loaf pan

Surface options: smooth, corrugated, no-coating, Teflon non-stick, silicone non-stick

Size: any size

Lid: with lid or not as your requirement.

## customized single loaf pan





Custom manufacturing of strap loaf pan is one of our biggest strength, welcome for more info.

We have en