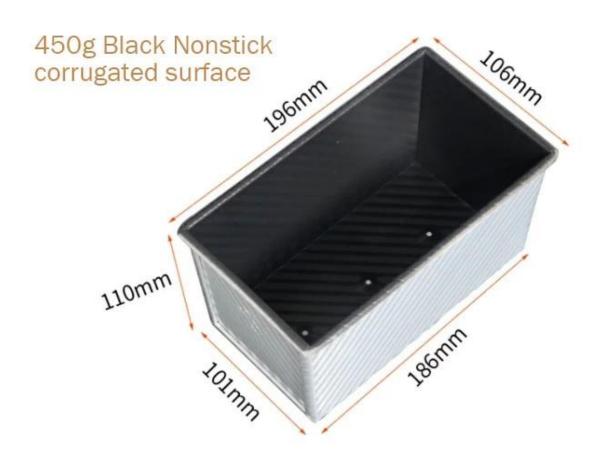

# **Product Specification**

Good Heat Conductibity, baking evenly

Holes at the bottom for better baking effect

# Loaf Pans in Application

Rolled edge with reinforced wire