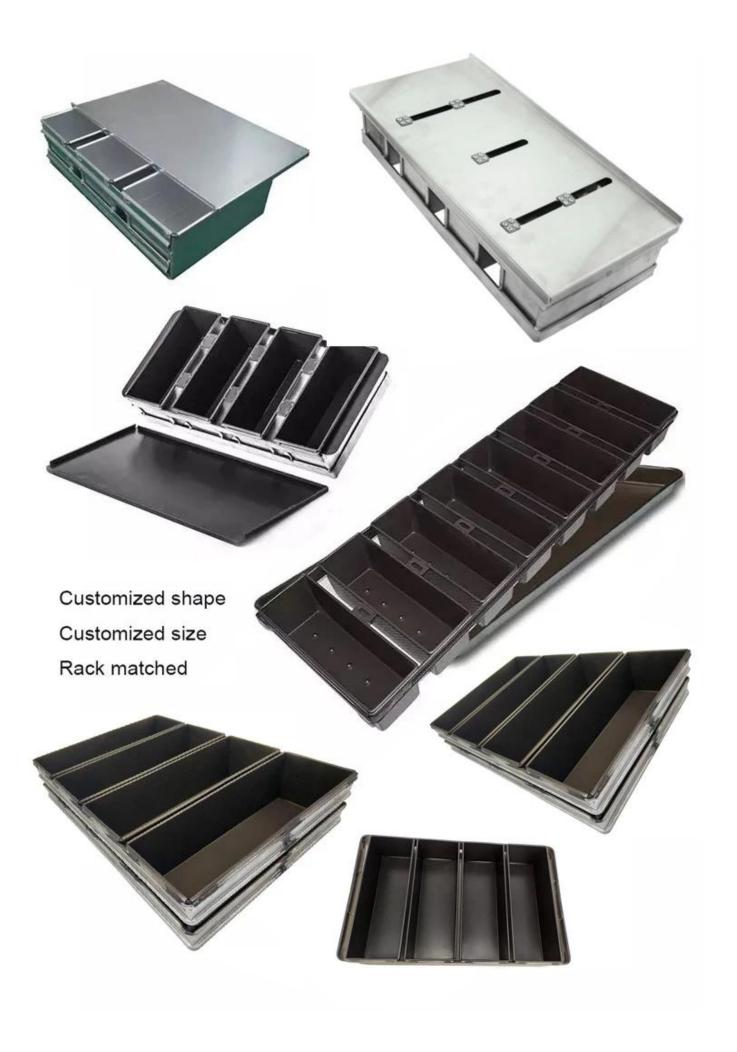

#### More types of bread & loaf pans for your information

Here are more designs of **loaf pan wholesale** from Tsingbuy factory in China.

Our Pullman loaf pans is designed with simple style, beautiful and practical with fast heat conduction, even heating, not easy to appear partial scorch.

Material optional: aluminum, aluminized steel, stainless steel

Perforation options: no perforation, bottom-perforated, all-perforated

Using scene: single loaf pan, strap loaf pan

Surface options: smooth, corrugated, no-coating, Teflon non-stick, silicone non-stick

Size: any size

Lid: with lid or not as your requirement.

## customized single loaf pan

Custom manufacturing of strap loaf pan is one of our biggest strength, welcome for more info.

We have engaged in bakeware manufacturing for over 12 years and has been supplying thousands of bakeware for international customers. Using our baking pan, you can easily make all kinds of delicious food, Chiffon cakes, mousse cake, Pound cake, cheese cake, etc

# **More Customzied Strap Loaf Pans from Tsingbuy**

### **Customized Strapped Loaf Pan Sets**