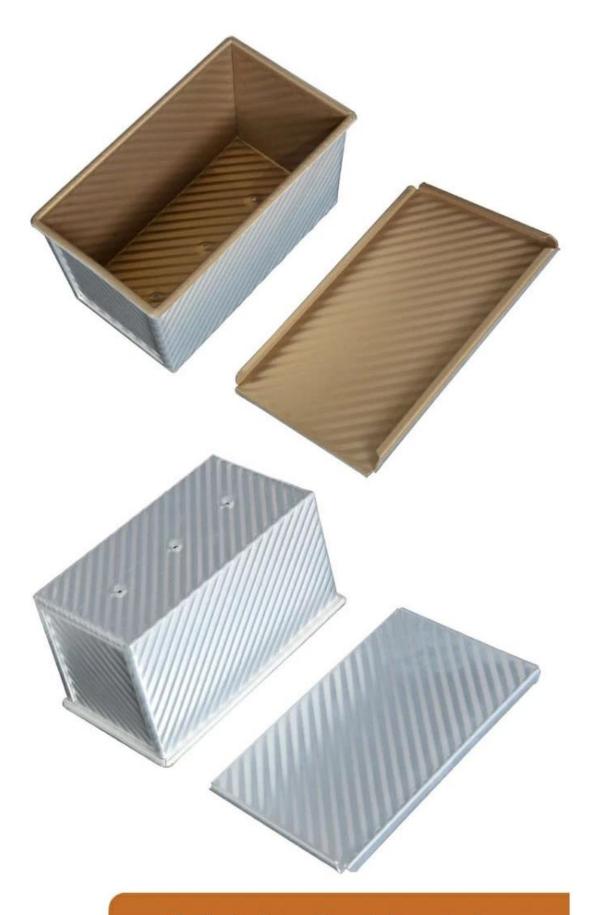

#### Product images of 450g corrugated nonstick Pullman loaf bread pan with lid

# 450G Aluminum Pullpan Loaf Pan Black/Golden Corrugated Nonstick