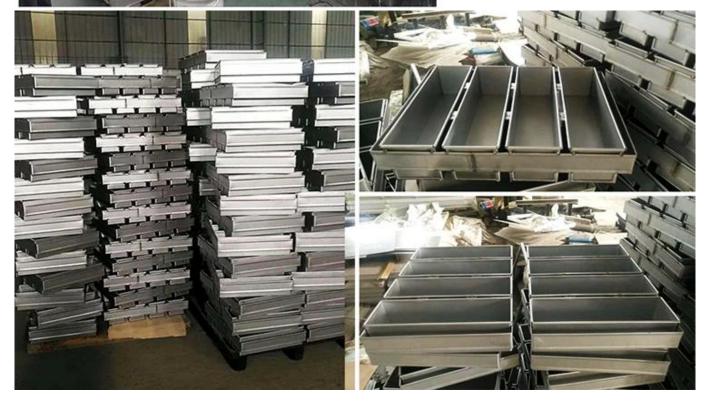

#### Product images of 450g corrugated nonstick Pullman loaf bread pan with lid

# Loaf Pans in Application

Rolled edge with reinforced wire