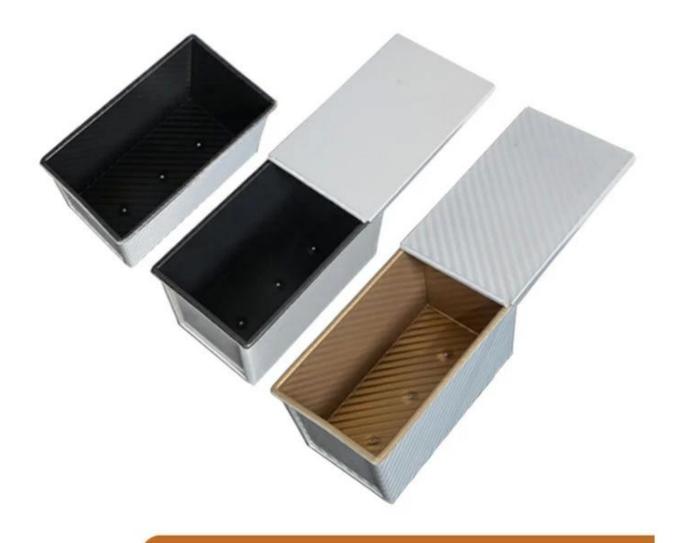

#### Product images of 450g corrugated nonstick Pullman loaf bread pan with lid

#### Main features of 450g corrugated nonstick Pullman loaf bread pan with lid

- 1. made of 1.0mm thick aluminum alloy, durable for long service life.
- 2. food-safe and corrugated non-stick surface is not sticky, easy to demould, easy to clean
- 3. designed with cover, it is convenient to make American toast with flat sides. The corrugated surface makes it more convenient to demould.
- 4. The bottom hole is optional for better circulation of hot air and uniform heating.
- 5. Wire in rim design makes it more durable and not easy to deformation for long srvice life.
- 6. Multiple function for making sandwiches, toast, traditional loaf breads etc.
- 7. ODM & OEM is available in Tsingbuy professional **bread pan supplier in China**.
- 8. Tsingbuy is a professional supplier which has proudly manufactured high quality baking trays, pullman loaf tins and provided custom bakeware for international market since 2006 (for over 18 years).