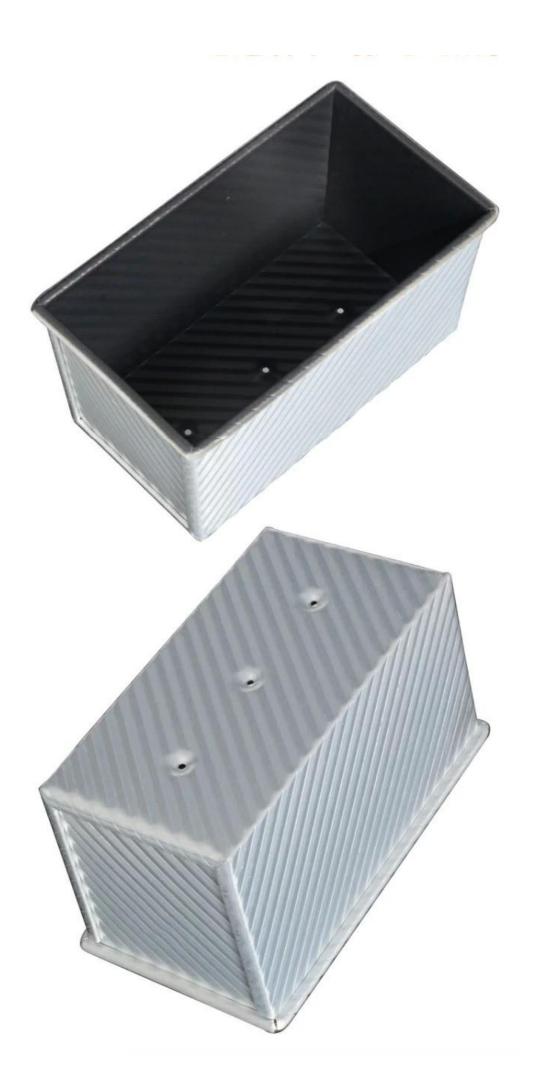

#### Product images of 450g corrugated nonstick Pullman loaf bread pan with lid

# Loaf Pans in Application

Rolled edge with reinforced wire