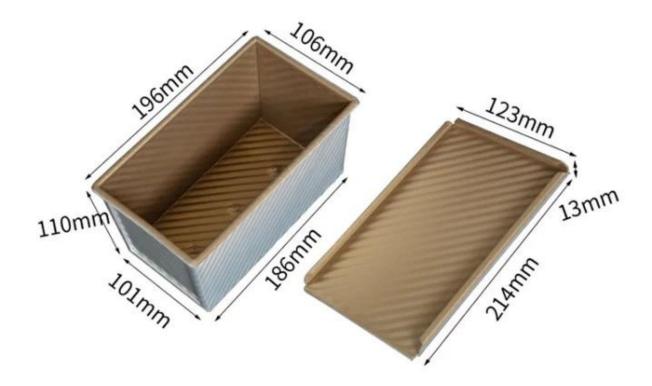

# **Product Specification**

Good Heat Conductibity, baking evenly

Holes at the bottom for better baking effect

# Loaf Pans in Application

Rolled edge with reinforced wire