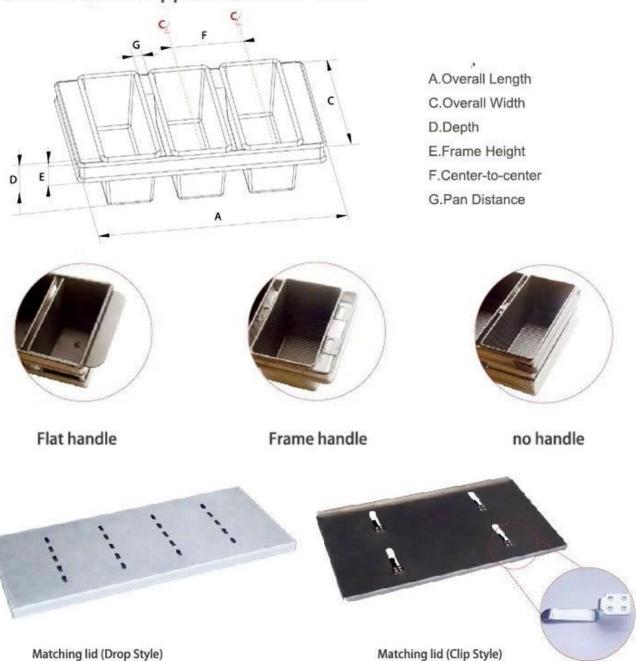

Material optional: aluminum, aluminized steel, stainless steel

Perforation options: no perforation, bottom-perforated, all-perforated

Using scene: single loaf pan, strap loaf pan

Surface options: smooth, corrugated, no-coating, Teflon non-stick, silicone non-stick

Size: any size

Lid: with lid or not as your requirement.