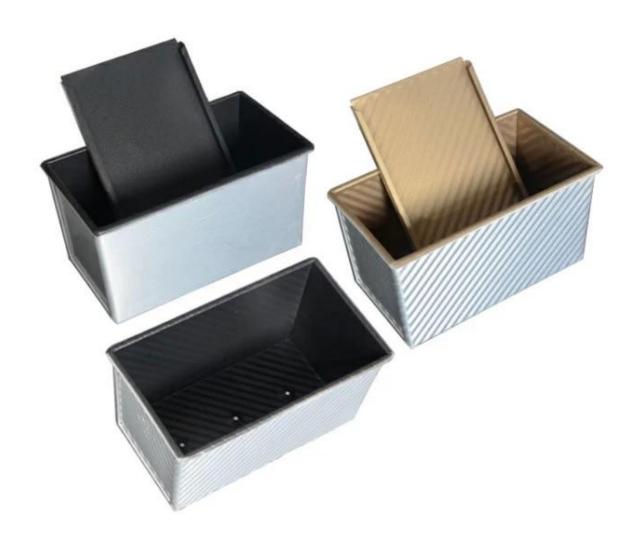

ake American toast with flat sides. The corrugated surface makes it more convenient to demould.
- 4. The bottom hole is optional for better circulation of hot air and uniform heating.
- 5. Wire in rim design makes it more durable and not easy to deformation for long srvice life.
- 6. Multiple function for making sandwiches, toast, traditional loaf breads etc.
- 7. ODM & OEM is available in Tsingbuy professional **bread pan supplier in China**.
- 8. Tsingbuy is a professional supplier which has proudly manufactured high quality baking trays, pullman loaf tins and provided custom bakeware for international market since 2006 (for over 18 years).

#### Product images of 450g corrugated nonstick Pullman loaf bread pan with lid

# 450G Aluminum Pullpan Loaf Pan Black/Golden Corrugated Nonstick



# **Product Specification**









Good Heat Conductibity, baking evenly



Holes at the bottom for better baking effect



# Loaf Pans in Application











Rolled edge with reinforced wire

#### More types of bread & loaf pans for your information

Here are more designs of **loaf pan wholesale** from Tsingbuy factory in China.

Our Pullman loaf pans is designed with simple style, beautiful and practical with fast heat conduction, even heating, not easy to appear partial scorch.

Material optional: aluminum, aluminized steel, stainless steel

Perforation options: no perforation, bottom-perforated, all-perforated

Using scene: single loaf pan, strap loaf pan

Surface options: smooth, corrugated, no-coating, Teflon non-stick, silicone non-stick

Size: any size

Lid: with lid or not