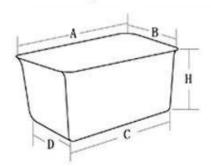

### Customized Single Loaf Pan

A.Top length of the item
B.Top width of the item
C.Bottom length of the item
D.Bottom width of the item
H.Height