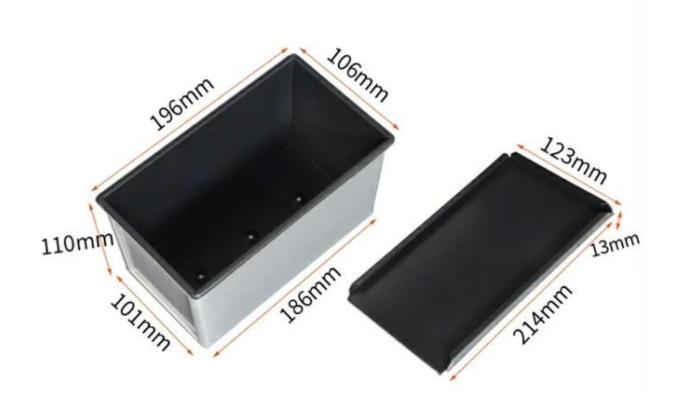

# **Product Specification**

Good Heat Conductibity, baking evenly

Holes at the bottom for better baking effect

# Loaf Pans in Application

Rolled edge with reinforced wire