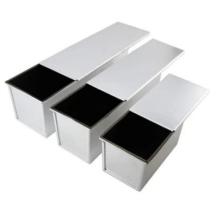

| Upper      | Bottom     | Weight |           |
| TSTP036 | 250g         | 164x94 mm  | 158x87 mm  | 77 mm  | 1.0 mm    |
| TSTP037 | 300g         | 175x100 mm | 173x98 mm  | 100 mm | 1.0 mm    |
| TSTP038 | 385g         | 217x94 mm  | 211x88 mm  | 77 mm  | 1.0 mm    |
| TSTP039 | 450g         | 197x106 mm | 186x101 mm | 110 mm | 1.0 mm    |
| TSTP040 | 600g         | 309x91 mm  | 300x84 mm  | 107 mm | 1.0 mm    |
| TSTP041 | 750g         | 316x100 mm | 305x93 mm  | 116 mm | 1.0 mm    |
| TSTP042 | 900g         | 327x106 mm | 316x100 mm | 122 mm | 1.0 mm    |
| TSTP043 | 1000g        | 327x121 mm | 312x119 mm | 120 mm | 1.0 mm    |
| TSTP044 | 1200g        | 370x120 mm | 361x116 mm | 125 mm | 1.0 mm    |
| TSTP045 | 1500g        | 450x123 mm | 447x120 mm | 130 mm | 1.0 mm    |



## Products showing :



### **Caring of Teflon coated**

Basic Maintenance (first time use only) :

- 1. Clean the trays(make sure not use sharp tool, or it will damage the teflon coating)
- 2. Brush oil with the tray ( in teflon coating area)

- 3. Set the oven on 180degrees
- 4. Put the trays inside oven , and keep in the oven at 180degrees for 10minutes

 $Other\ maintenance\ suggestions:$ 

- 1. Baking temperature need lower 250 degree and then can expand the life span.
- 2. To avoid unevenly heats .
- 3. Don't empty to burn.
- 4. Don't use high temperature steam cooking for a long time as it is easy to make the teflon took off.

Instructions of teflon daily using

- 1. Cleaning with soft cloth and drying the tray before your using.
- 2. Using soft cloth or plastic scraper to clean