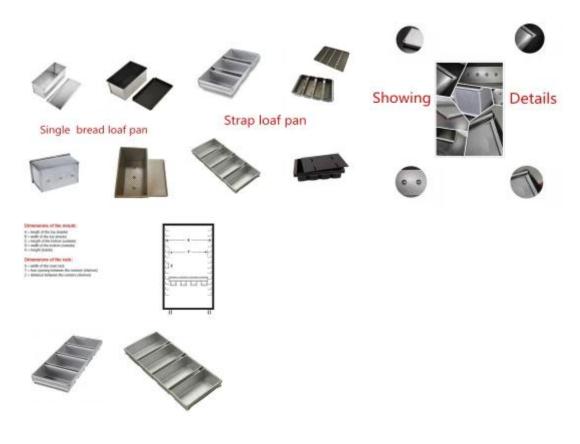

### Ability to Customized toast box with lid...

| Item        | Single Bread Loaf Pan       | Bread Loaf Pan Strap        | Fluted Bread Loaf Pan       |
|-------------|-----------------------------|-----------------------------|-----------------------------|
| Description |                             |                             |                             |
| Item Code   | TSTP01                      | TSTP02                      | TSTP03                      |
| Material    | Aluminum/Aluminized Steel   | Aluminum/Aluminized Steel   | Aluminum/Aluminized Steel   |
| Size        | Any size                    | Any size                    | Any size                    |
| Thickness   | 0.8/1.0mm/1.2mm/1.5mm       | 1.0/1.2/1.5mm               | 1.0/1.2/1.5mm               |
| Surface     | Non-coating/Teflon/Silicone | Non-coating/Teflon/Silicone | Non-coating/Teflon/Silicone |
| Handle      |                             |                             |                             |
| Workmanship | Folded/machine stamp        | Folded                      | Folded/machine stamp        |
| MOQ         | 50pcs                       | 30sets                      | 50pcs                       |
| Packing     | 20pcs/carton                | 5set/carton                 | 10pcs/carton                |