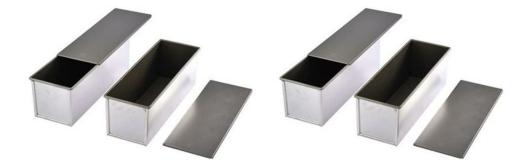

### Features:

- 1. Commercial grade
- 2. Folded construction with reinforcing wire
- 3. Drop cover has a reinforced hemmed edge for easy slide on/off and added durability

4. Unique corrugated surface design facilitates air circulation for evenly baked goods and quick release

to bake the perfect quick bread, flawless pound cake, super moist cornbread, or classic meatloaf.

5.Season pan prior to first use; wipe to clean; if needed, wash with cold water, mild soap and dry immediately

### **Products pictures :**





#### Loaf Pan (Aluminum, Non-stick)

| Model   | Dough Weight | Size       |            |        | Thickness |
|---------|--------------|------------|------------|--------|-----------|
|         |              | Upper      | Bottom     | Weight |           |
| TSTP036 | 250g         | 164x94 mm  | 158x87 mm  | 77 mm  | 1.0 mm    |
| TSTP037 | 300g         | 175x100 mm | 173x98 mm  | 100 mm | 1.0 mm    |
| TSTP038 | 385g         | 217x94 mm  | 211x88 mm  | 77 mm  | 1.0 mm    |
| TSTP039 | 450g         | 197x106 mm | 186x101 mm | 110 mm | 1.0 mm    |
| TSTP040 | 600g         | 309x91 mm  | 300x84 mm  | 107 mm | 1.0 mm    |
| TSTP041 | 750g         | 316x100 mm | 305x93 mm  | 116 mm | 1.0 mm    |
| TSTP042 | 900g         | 327x106 mm | 316x100 mm | 122 mm | 1.0 mm    |
| TSTP043 | 1000g