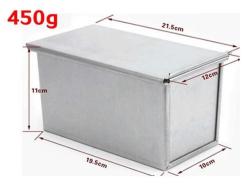

#### Loaf Pan (Aluminum, Non-stick)

| Model   | Dough Weight | Size       |            |        | Thickness |
|---------|--------------|------------|------------|--------|-----------|
|         |              | Upper      | Bottom     | Weight |           |
| TSTP036 | 250g         | 164x94 mm  | 158x87 mm  | 77 mm  | 1.0 mm    |
| TSTP037 | 300g         | 175x100 mm | 173x98 mm  | 100 mm | 1.0 mm    |
| TSTP038 | 385g         | 217x94 mm  | 211x88 mm  | 77 mm  | 1.0 mm    |
| TSTP039 | 450g         | 197x106 mm | 186x101 mm | 110 mm | 1.0 mm    |
| TSTP040 | 600g         | 309x91 mm  | 300x84 mm  | 107 mm | 1.0 mm    |
| TSTP041 | 750g         | 316x100 mm | 305x93 mm  | 116 mm | 1.0 mm    |
| TSTP042 | 900g         | 327x106 mm | 316x100 mm | 122 mm | 1.0 mm    |
| TSTP043 | 1000g        | 327x121 mm | 312x119 mm | 120 mm | 1.0 mm    |
| TSTP044 | 1200g        | 370x120 mm | 361x116 mm | 125 mm | 1.0 mm    |
| TSTP045 | 1500g        | 450x123 mm | 447x120 mm | 130 mm | 1.0 mm    |