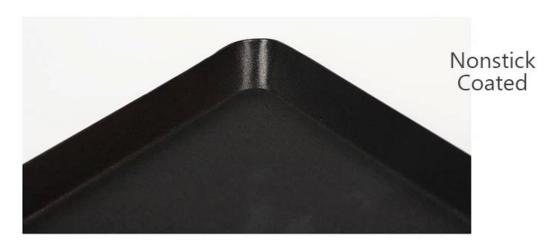

weight: 1000g

thickness: 1.5mm

features: PTFE nonstick coated, round corner

1.5mm thick aluminum alloy high temperature resistant up to 380℃

#### Anodized Sheet Pan with Round Corner

#### European Stylish Round Corner PTFE Nonstick Coated

European Stylish Round Corner Golden Nonstick with perforated surface

European Stylish Right Angel Anodized Surface