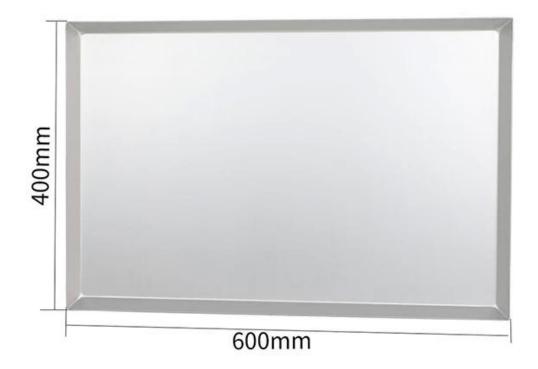

## **Product Specifications**

weight: 940g thickness: 1.5mm hole dia: 3mm

weight: 1000g thickness: 1.5mm

size: 400\*600\*20mm inner size: 375\*575 weight: 1000g thickness: 1.5mm

size: 400\*600\*20mm inner size: 375\*575mm