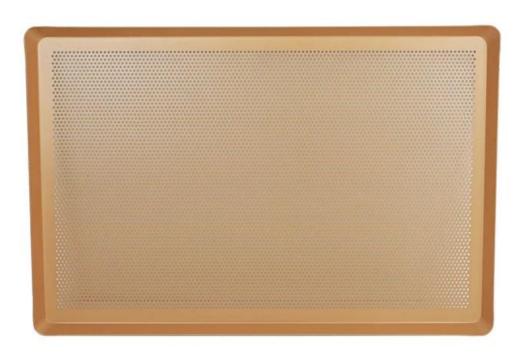

#### European Stylish Round Corner PTFE Nonstick Coated

European Stylish Round Corner Golden Nonstick with perforated surface

European Stylish Right Angel Anodized Surface