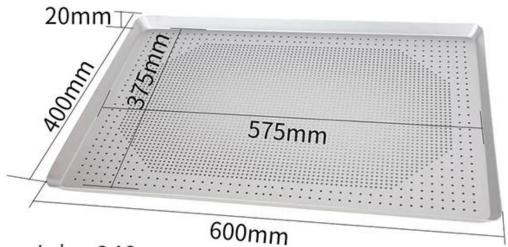

## **Product Specifications**

weight: 940g thickness: 1.5mm hole dia: 3mm

weight: 1000g thickness: 1.5mm

size: 400\*600\*20mm inner size: 375\*575 weight: 1000g thickness: 1.5mm

size: 400\*600\*20mm inner size: 375\*575mm

> weight: 810g thickness: 1.5mm hole dia: 3mm

size: 400\*600\*20mm inner size: 375\*575mm

> weight: 810g thickness: 1.5mm hole dia: 3mm

size: 400\*600\*20mm inner size: 375\*575mm

weight: 1000g thickness: 1.5mm

size: 400\*600\*20mm inner size: 375\*575mm weight: 1000g thickness: 1.5mm

size: 400\*600\*20mm inner size: 375\*575mm

> weight: 810g thickness: 1.5mm hole dia: 3mm

size: 400\*600\*20mm

inner size: 375\*575mm