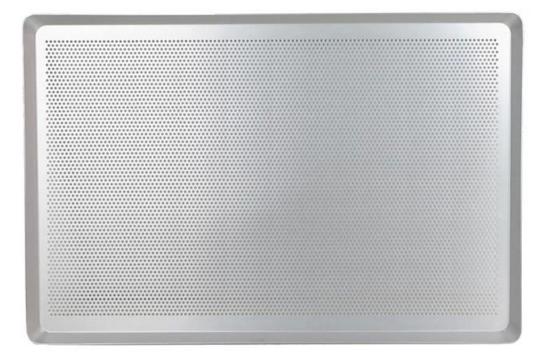

#### Anodized Sheet Pan with Round Corner

#### European Stylish Round Corner PTFE Nonstick Coated

European Stylish Round Corner Golden Nonstick with perforated surface

European Stylish Right Angel Anodized Surface