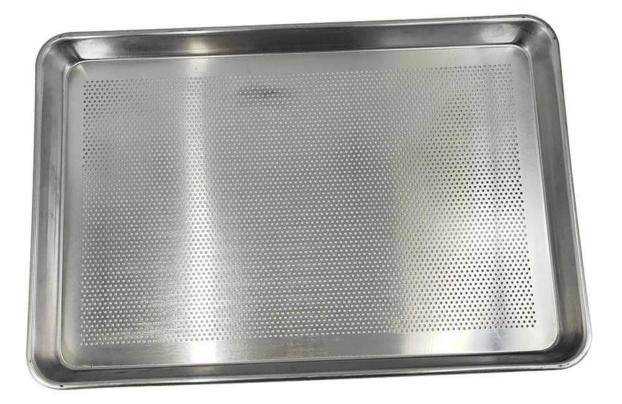

# Main features of aluminium perforated tray cookie baking sheet pan

1. Robust and Durable: this perforated tray is meticulously constructed from high-quality 1.0mm thick aluminum alloy metal. This ensures exceptional durability, making it capable of withstanding the rigors of everyday baking in your bakery, restaurant, or food factory.

2. Perforated Perfection: The surface of this baking tray features meticulously placed perforations that allow for superior heat distribution and airflow. This perforation design ensures that your baked goods come out evenly golden, crisp, and delicious every time. To further enhance its longevity, a wire is integrated into the rim for added strength and stability.

3. Standard Size, Maximum Convenience: Measuring at 400x600x50mm, this perforated baking tray adheres to the industry-standard size of 400x600mm. This means that it's compatible with most commercial ovens and fits seamlessly into your existing baking setup. Custom size is also available in our factory.