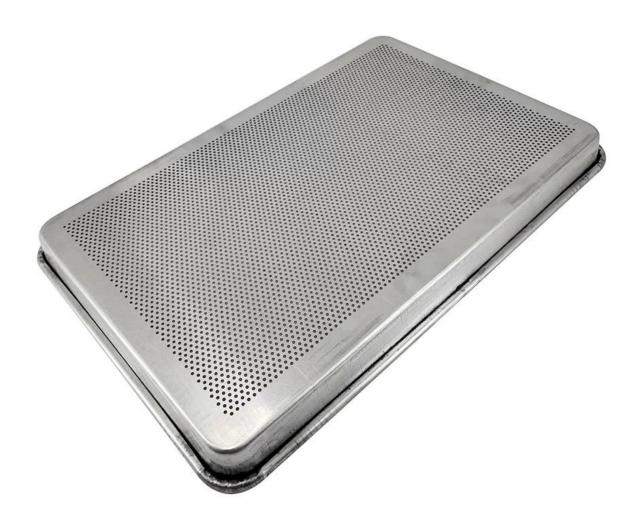

Way: This baking tray is a multitasking marvel, capable of handling a wide range of culinary creations. Whether you're whipping up mouthwatering cookies, artisanal bread, or delicate biscuits, our baking tray has got you covered. It's the ultimate tool to unlock your baking potential and elevate your creations to a professional standard.

5. Affordable Excellence: Tsingbuy, a trusted **perforated tray factory** in the world of commercial baking pans, also offers you the perfect ODM&OEM service of commercial baking trays. Our commitment to quality and affordability ensures that you're getting a top-tier product which caters to your specific needs, making it easier than ever to personalize your baking equipment.

# Product pictures of aluminium perforated tray cookie baking sheet pan

















#### **Tsingbuy Commercial Baking Tray Factory**

Tsingbuy **cookie sheet pan supplier** produces both household and commercial sheet pans for wholesale and export with much experience. It helps even heating from corner to corner and bake batches in less time. This smaller baking sheet is perfect for appetizers and fit for most toaster ovens. The dimensions of oven tray is 17x13 inches.

You can customized sheet pans with many options in material, size, type, surface finish and so on. Tell us your required specifications and we can produce sheet pan meeting your needs.

More sheet pans from Tsingbuy for your reference as following.



## **Handmade Sheet Pans**



## **More Custom Baking Trays**



### Our Sheet Pan Workshop ODM & OEM Service

Well equipped with CNC machines, pun