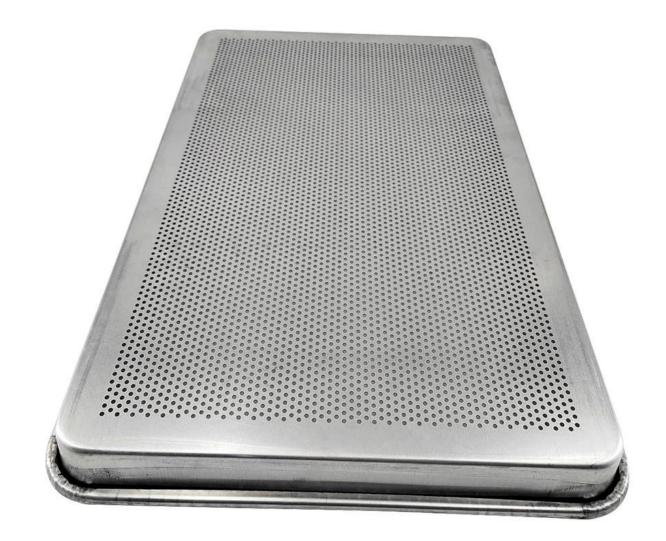

# Main features of aluminium perforated tray cookie baking sheet pan

1. Robust and Durable: this perforated tray is meticulously constructed from high-quality 1.0mm thick aluminum alloy metal. This ensures exceptional durability, making it capable of withstanding the rigors of everyday baking in your bakery, restaurant, or food factory.

2. Perforated Perfection: The surface of this baking tray features meticulously placed perforations that allow for superior heat distribution and airflow. This perforation design ensures that your baked goods come out evenly golden, crisp, and delicious every time. To further enhance its longevity, a wire is integrated into the rim for added strength and stability.

3. Standard Size, Maximum Convenience: Measuring at 400x600x50mm, this perforated baking tray adheres to the industry-standard size of 400x600mm. This means that it's compatible with most commercial ovens and fits seamlessly into your existing baking setup. Custom size is also available in our factory.