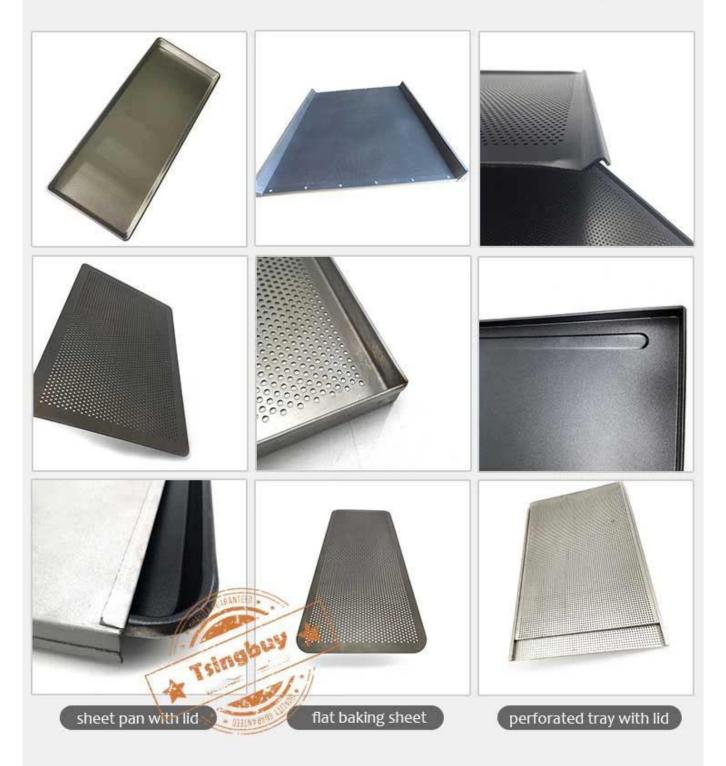

### Factory Wholesale Bulk 400\*600\*50mm Aluminum Perforated Tray Bread Cookie Biscuit Baking Sheet Tray Pan

# Main features of aluminium perforated tray cookie baking sheet pan

1. Robust and Durable: this perforated tray is meticulously constructed from high-quality 1.0mm thick aluminum alloy metal. This ensures exceptional durability, making it capable of withstanding the rigors of everyday baking in your bakery, restaurant, or food factory.

2. Perforated Perfection: The surface of this baking tray features meticulously placed perforations that allow for superior heat distribution and airflow. This perforation design ensures that your baked goods come out evenly golden, crisp, and delicious every time. To further enhance its longevity, a wire is integrated into the rim for added strength and stability.

3. Standard Size, Maximum Convenience: Measuring at 400x600x50mm, this perforated baking tray adheres to the industry-standard size of 400x600mm. This means that it's compatible with most commercial ovens and fits seamlessly into your existing baking setup. Custom size is also available in our factory.

4. Versatile in Every Way: This baking tray is a multitasking marvel, capable of handling a wide range of culinary creations. Whether you're whipping up mouthwatering cookies, artisanal bread, or delicate biscuits, our baking tray has got you covered. It's the ultimate tool to unlock your baking potential and elevate your creations to a professional standard.