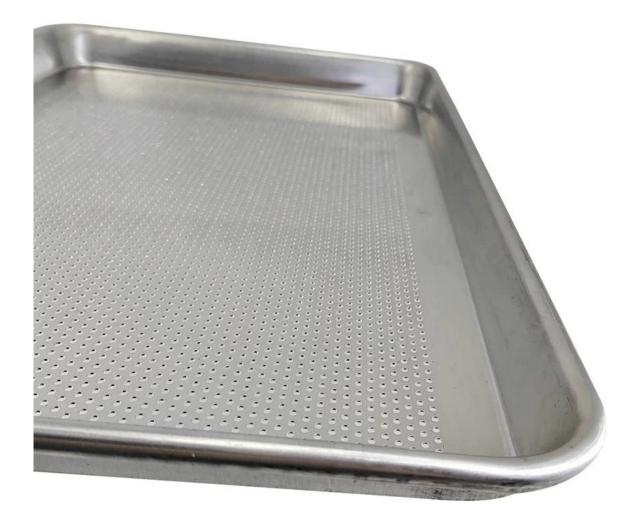

2. Perforated Perfection: The surface of this baking tray features meticulously placed perforations that allow for superior heat distribution and airflow. This perforation design ensures that your baked goods come out evenly golden, crisp, and delicious every time. To further enhance its longevity, a wire is integrated into the rim for added strength and stability.

3. Standard Size, Maximum Convenience: Measuring at 400x600x50mm, this perforated baking tray adheres to the industry-standard size of 400x600mm. This means that it's compatible with most commercial ovens and fits seamlessly into your existing baking setup. Custom size is also available in our factory.