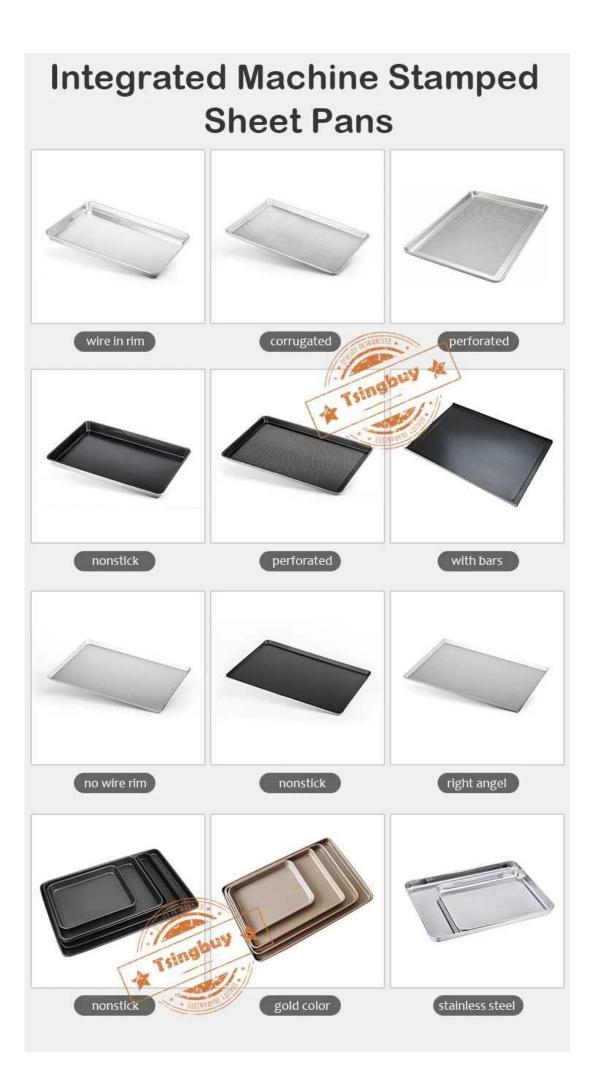

# Product pictures of aluminium perforated tray cookie baking sheet pan

#### **Tsingbuy Commercial Baking Tray Factory**

Tsingbuy **cookie sheet pan supplier** produces both household and commercial sheet pans for wholesale and export with much experience. It helps even heating from corner to corner and bake batches in less time. This smaller baking sheet is perfect for appetizers and fit for most toaster ovens. The dimensions of oven tray is 17x13 inches.

You can customized sheet pans with many options in material, size, type, surface finish and so on. Tell us your required specifications and we can produce sheet pan meeting your needs.

More sheet pans from Tsingbuy for your reference as following.