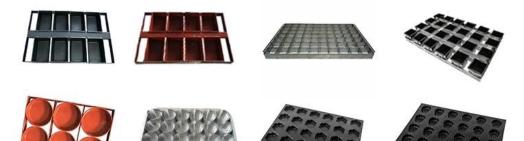

# Product pictures of aluminium perforated tray cookie baking sheet pan

# Main features of aluminium perforated tray cookie baking sheet pan

1. Robust and Durable: this perforated tray is meticulously constructed from high-quality 1.0mm thick aluminum alloy metal. This ensures exceptional durability, making it capable of withstanding the rigors of everyday baking in your bakery, restaurant, or food factory.

2. Perforated Perfection: The surface of this baking tray features meticulously placed perforations that allow for superior heat distribution and airflow. This perforation design ensures that your baked goods come out evenly golden, crisp, and delicious every time. To further enhance its longevity, a wire is integrated into the rim for added strength and stability.

3. Standard Size, Maximum Convenience: Measuring at 400x600x50mm, this perforated baking tray adheres to the industry-standard size of 400x600mm. This means that it's compatible with most commercial ovens and fits seamlessly into your existing baking setup. Custom size is also available in our factory.

4. Versatile in Every Way: This baking tray is a multitasking marvel, capable of handling a wide range of culinary creations. Whether you're whipping up mouthwatering cookies, artisanal bread, or delicate biscuits, our baking tray has got you covered. It's the ultimate tool to unlock your baking potential and elevate your creations to a professional standard.