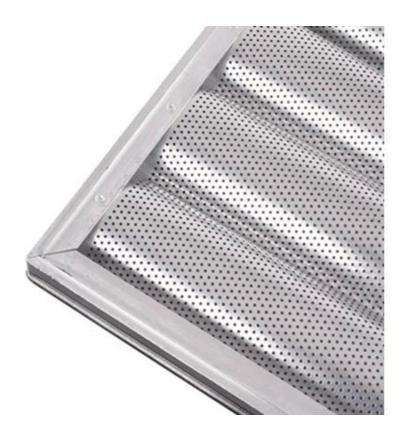

### Main features of 4 rows baguette tray with closed frame

- 1. Crafted from perforated aluminum, this pan is ideal for start-up restaurants or bakeries with a budget. The perforated design promotes better airflow around the bread while it bakes to get a crispier crust.
- 2. Closed frame at both ends of the baguette tray hold the bread dough stable during moving, making it a must-have for baking the perfect baguette.
- 3. PFOA/PTFE free, the non-stick coating on this pan is safe to use in your commercial environment,
- 4. Differnt sizes and rows for your options, suitable for most of the ovens. And customized size is welcomed as we are professional and engaging in baguette tray ODM&OEM service.

# Pictures of teflon coated non-stick 4 rows baguette tray TSFP009, TSFP010, TSFP011, TSFP012