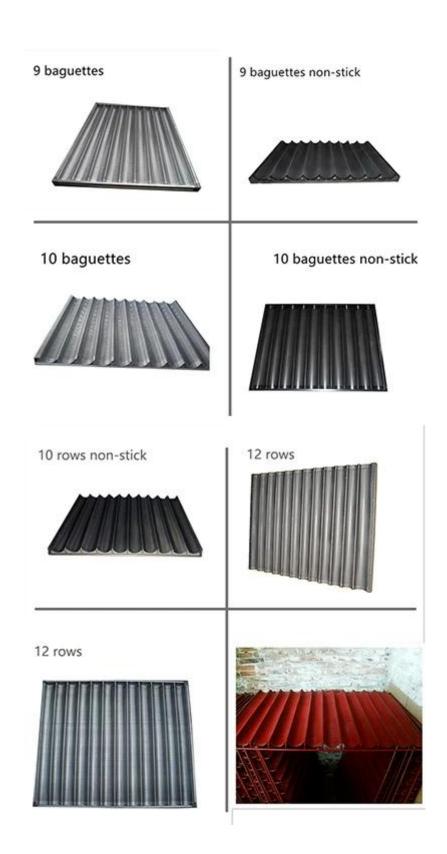

| Model number | Size          | Thickness       | Features                                                |  |
|--------------|---------------|-----------------|---------------------------------------------------------|--|
| TSFP009      | 400*600*43mm  | * *             | Silver                                                  |  |
| TSFP010      | 460*660*43mm  | 1 1 1 0 1111111 | Natural(no coating) Aluminum baguette tray Closed frame |  |
| TSFP011      | 600*800*43mm  | H UMM           |                                                         |  |
| TSFP012      | 800*1000*43mm | 1.0mm           | Closed It allie                                         |  |

# Pictures of teflon coated non-stick 4 rows baguette tray TSFP009, TSFP010, TSFP011, TSFP012