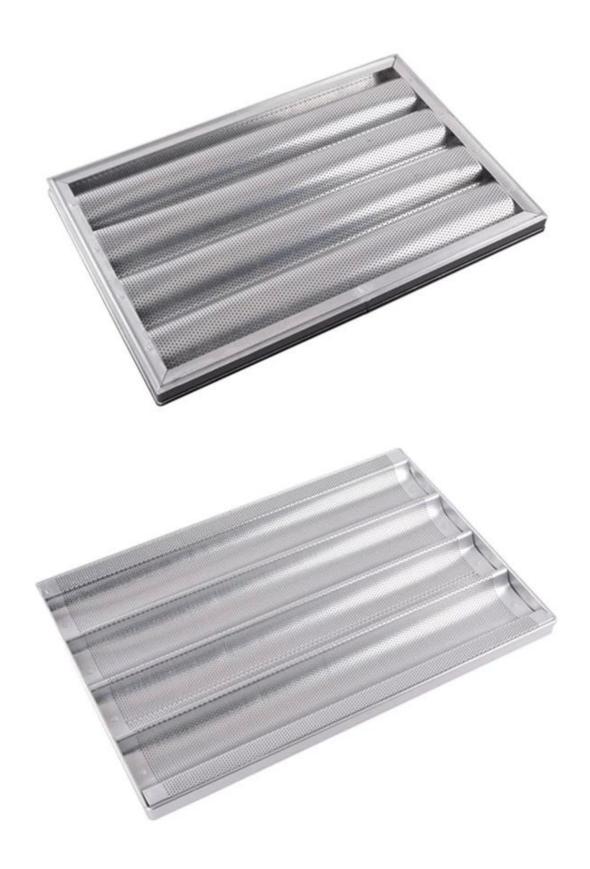

## Non-stick 4 rows baguette tray with closed frame

### Main features of 4 rows baguette tray with closed frame

- 1. Crafted from perforated aluminum, this pan is ideal for start-up restaurants or bakeries with a budget. The perforated design promotes better airflow around the bread while it bakes to get a crispier crust.
- 2. Closed frame at both ends of the baguette tray hold the bread dough stable during moving, making it a must-have for baking the perfect baguette.
- 3. PFOA/PTFE free, the non-stick coating on this pan is safe to use in your commercial environment,
- 4. Differnt sizes and rows for your options, suitable for most of the ovens. And customized size is welcomed as we are professional and engaging in baguette tray ODM&OEM service.

# Pictures of teflon coated non-stick 4 rows baguette tray TSFP009, TSFP010, TSFP011, TSFP012