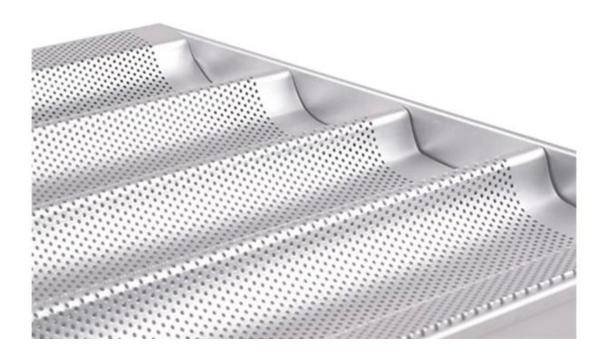

### Main features of 4 rows baguette tray with closed frame

- 1. Crafted from perforated aluminum, this pan is ideal for start-up restaurants or bakeries with a budget. The perforated design promotes better airflow around the bread while it bakes to get a crispier crust.
- 2. Closed frame at both ends of the baguette tray hold the bread dough stable during moving, making it a must-have for baking the perfect baguette.
- 3. PFOA/PTFE free, the non-stick coating on this pan is safe to use in your commercial environment,
- 4. Differnt sizes and rows for your options, suitable for most of the ovens. And customized size is welcomed as we are professional and engaging in baguette tray ODM&OEM service.

# Pictures of teflon coated non-stick 4 rows baguette tray TSFP009, TSFP010, TSFP011, TSFP012