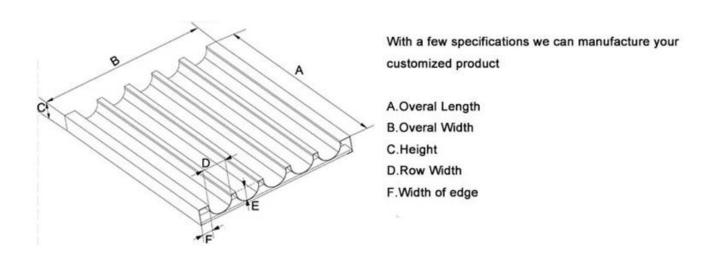

| Model number | Size          | Thickness       | Features                                                |  |
|--------------|---------------|-----------------|---------------------------------------------------------|--|
| TSFP009      | 400*600*43mm  | * *             | Silver                                                  |  |
| TSFP010      | 460*660*43mm  | 1 1 1 0 1111111 | Natural(no coating) Aluminum baguette tray Closed frame |  |
| TSFP011      | 600*800*43mm  | H UMM           |                                                         |  |
| TSFP012      | 800*1000*43mm | 1.0mm           | Closed It allie                                         |  |