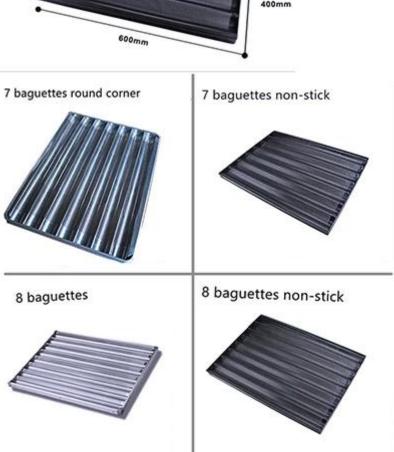

5 baguettes 5 baguettes non-stick open frame open frame 6 baguettes non-stick open frame 400mm 600mm 7 baguettes round corner 7 baguettes non-stick

Factory and package pictures