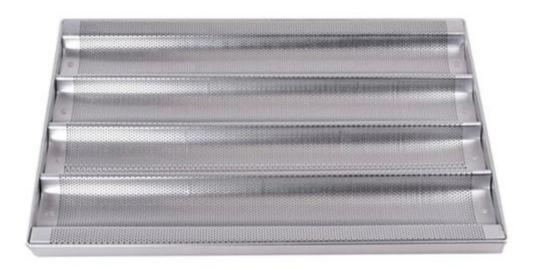

## Non-stick 4 rows baguette tray with closed frame

### Main features of 4 rows baguette tray with closed frame

- 1. Crafted from perforated aluminum, this pan is ideal for start-up restaurants or bakeries with a budget. The perforated design promotes better airflow around the bread while it bakes to get a crispier crust.
- 2. Closed frame at both ends of the baguette tray hold the bread dough stable during moving, making it a must-have for baking the perfect baguette.
- 3. PFOA/PTFE free, the non-stick coating on this pan is safe to use in your commercial environment,
- 4. Differnt sizes and rows for your options, suitable for most of the ovens. And customized size is welcomed as we are professional and engaging in baguette tray ODM&OEM service.

# Pictures of teflon coated non-stick 4 rows baguette tray TSFP009, TSFP010, TSFP011, TSFP012