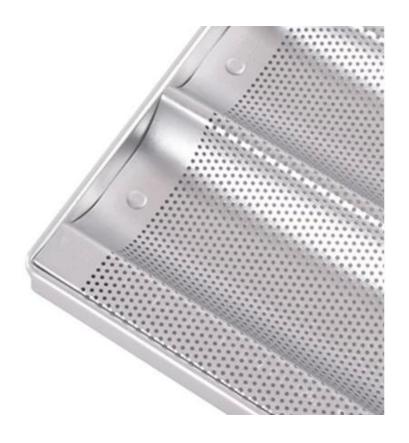

### Main features of 4 rows baguette tray with closed frame

- 1. Crafted from perforated aluminum, this pan is ideal for start-up restaurants or bakeries with a budget. The perforated design promotes better airflow around the bread while it bakes to get a crispier crust.
- 2. Closed frame at both ends of the baguette tray hold the bread dough stable during moving, making it a must-have for baking the perfect baguette.
- 3. PFOA/PTFE free, the non-stick coating on this pan is safe to use in your commercial environment,
- 4. Differnt sizes and rows for your options, suitable for most of the ovens. And customized size is welcomed as we are professional and engaging in baguette tray ODM&OEM service.

# Pictures of teflon coated non-stick 4 rows baguette tray TSFP009, TSFP010, TSFP011, TSFP012