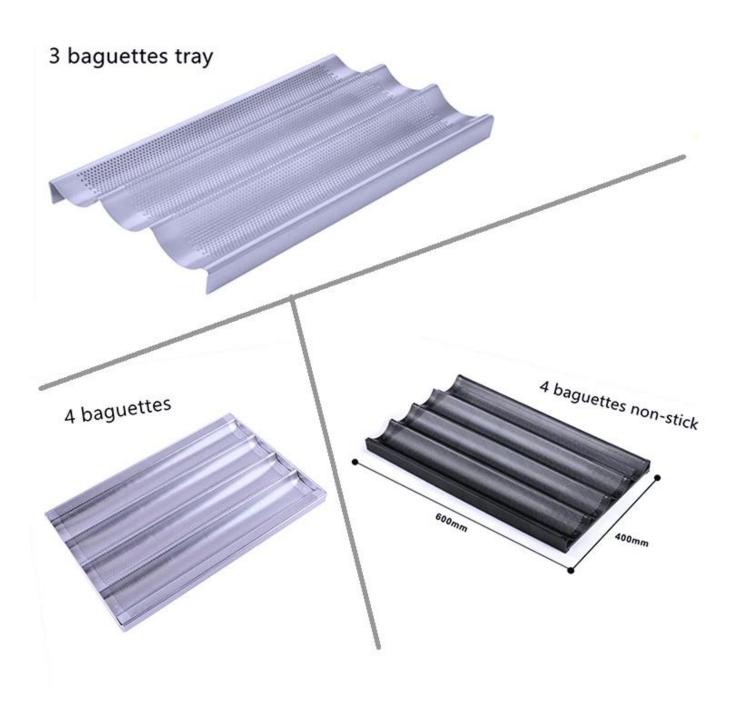

## Non-stick 4 rows baguette tray with closed frame

### Main features of 4 rows baguette tray with closed frame

- 1. Crafted from perforated aluminum, this pan is ideal for start-up restaurants or bakeries with a budget. The perforated design promotes better airflow around the bread while it bakes to get a crispier crust.
- 2. Closed frame at both ends of the baguette tray hold the bread dough stable during moving, making it a must-have for baking the perfect baguette.
- 3. PFOA/PTFE free, the non-stick coating on this pan is safe to use in your commercial environment,
- 4. Differnt sizes and rows for your options, suitable for most of the ovens. And customized size is welcomed as we are professional and engaging in baguette tray ODM&OEM service.