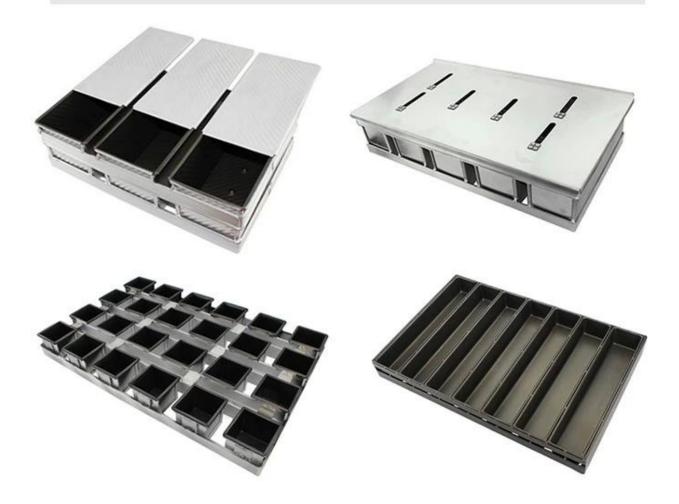

Product images of non stick large size cavities strap loaf pan toast bread baking pan set

Tsingbuy is professional in making both single loaf pan and strap loaf pans. Here we share some models of strap loaf pan for your reference. Most of the strap loaf pans are custom designed according to requirements.

## **More Customzied Strap Loaf Pans from Tsingbuy**