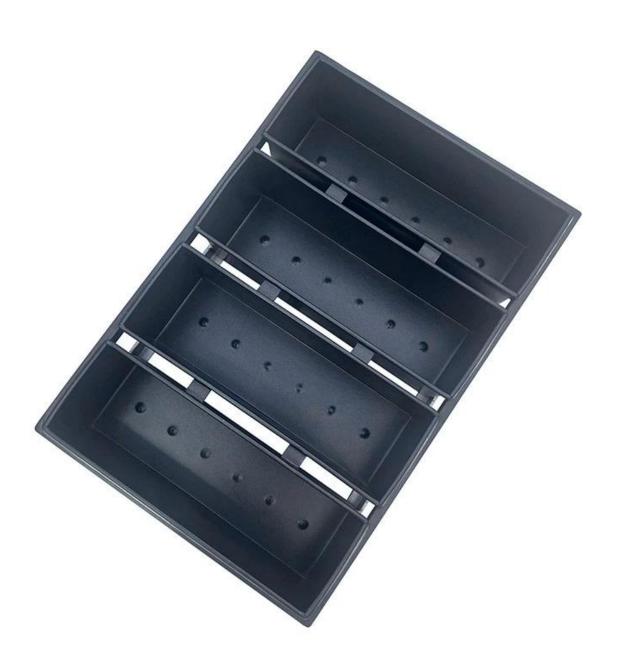

Product images of non stick large size cavities strap loaf pan toast bread baking pan set

Tsingbuy is professional in making both single loaf pan and strap loaf pans. Here we share some models of strap loaf pan for your reference. Most of the strap loaf pans are custom designed according to requirements.