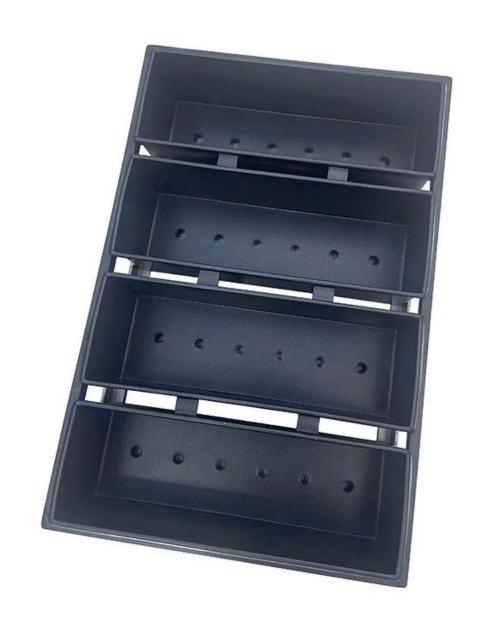

Product images of non stick large size cavities strap loaf pan toast bread baking pan set

Tsingbuy is professional in making both single loaf pan and strap loaf pans. Here we share some models of strap loaf pan for your reference. Most of the strap loaf pans are custom designed according to requirements.