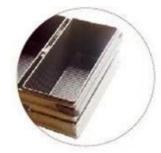

# Custom Made Aluminized Steel Non Stick Loaf Bread Baking Pan Set with 4 Bread Mold Cavities

#### Main features of 4 cavities non stick loaf bread baking pan set

Introducing this 4-cavity non stick strap loaf baking pan set from Tsingbuy commercial bread pans manufacturer in China. It is specifically designed for bakeries, food factories, and restaurants. Crafted from high-quality aluminum and aluminized steel, these pans are built to withstand the demanding environment of commercial baking. The excellent heat conductivity ensures uniform baking, while the non-stick coating guarantees easy release and efficient cleanup.

#### Features:

- 1. Four Cavities: Bake four uniform loaves simultaneously, optimizing comemrcial bakery production efficiency.
- 2. Aluminum and Aluminized Steel: Combines the excellent heat conductivy, strength and durability of aluminized steel material for superior performance.
- 3. Non-Stick Coating: Facilitates easy removal of bread and simplifies cleaning, enhancing productivity.
- 4. Heavy-Duty Construction: Engineered to endure the high-frequency use typical in commercial settings without warping or rusting.
- 5. Versatile Application: Perfect for a variety of breads, meatloaf, and other baked goods, meeting diverse commercial baking needs.
- 6. Easy Maintenance: Designed for quick and effortless cleaning, essential for maintaining hygiene in a commercial kitchen.