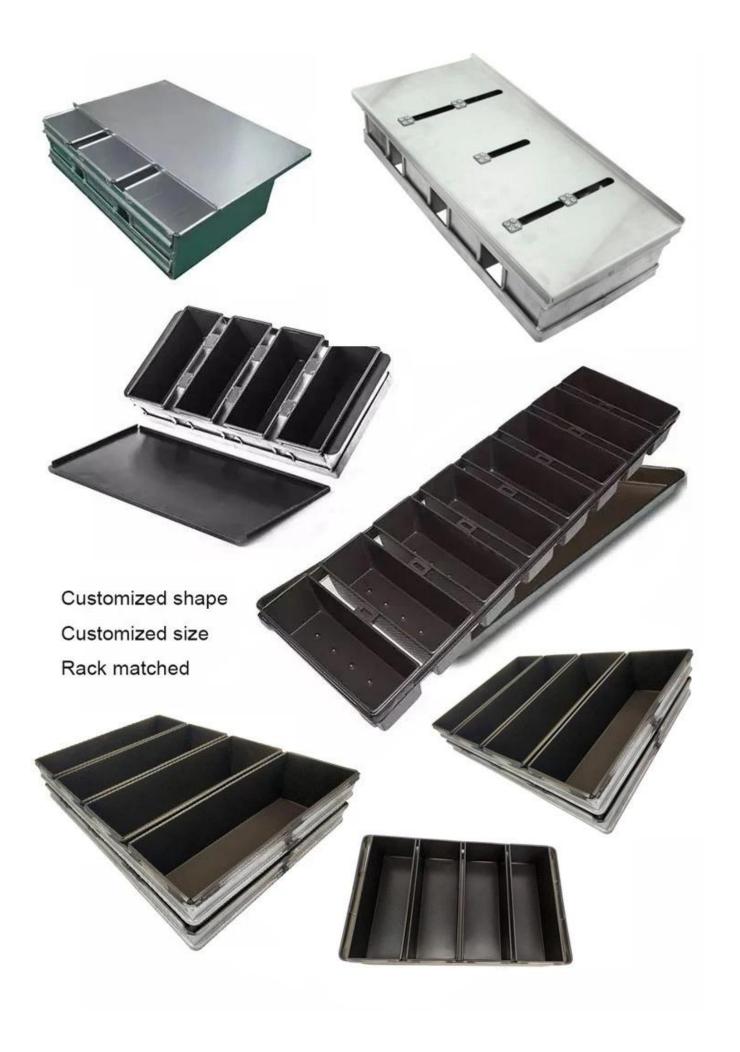

Product images of non stick large size cavities strap loaf pan toast bread baking pan set

Tsingbuy is professional in making both single loaf pan and strap loaf pans. Here we share some models of strap loaf pan for your reference. Most of the strap loaf pans are custom designed according to requirements.

## **More Customzied Strap Loaf Pans from Tsingbuy**