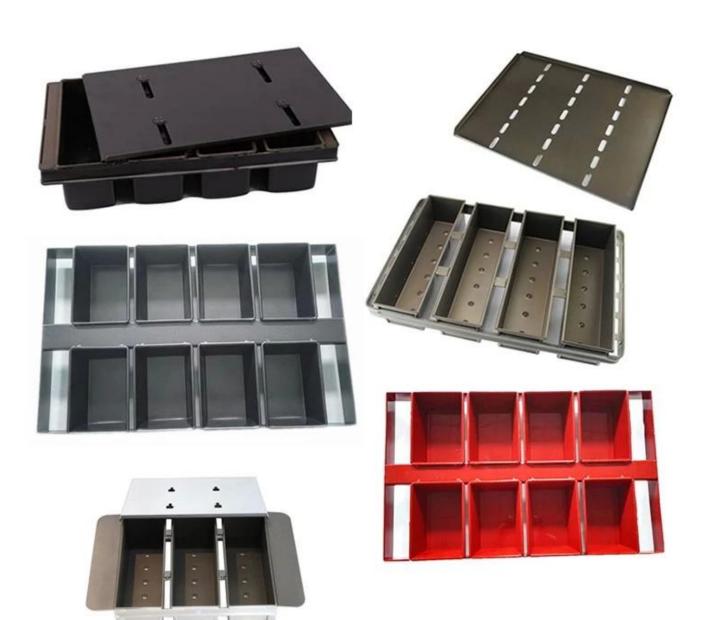

Product images of non stick large size cavities strap loaf pan toast bread baking pan set

Tsingbuy is professional in making both single loaf pan and strap loaf pans. Here we share some models of strap loaf pan for your reference. Most of the strap loaf pans are custom designed according to requirements.

## **More Customzied Strap Loaf Pans from Tsingbuy**