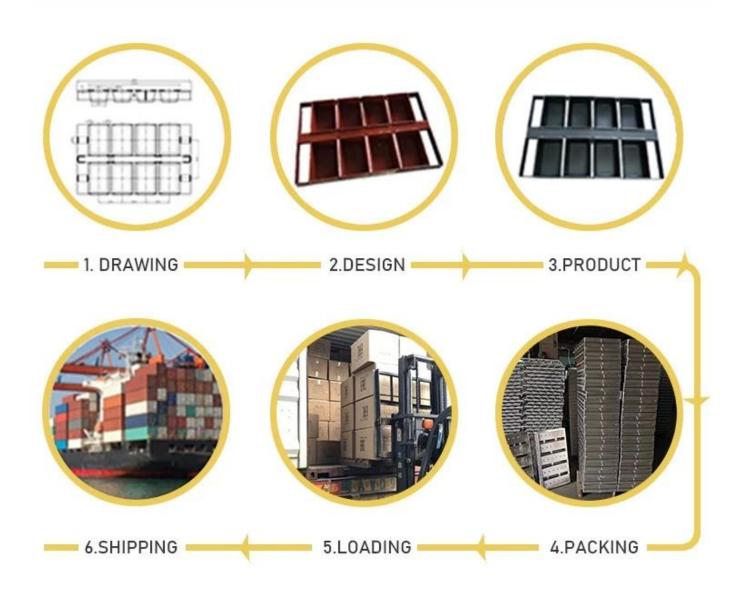

batch.

Product images of non stick large size cavities strap loaf pan toast bread baking pan set









Tsingbuy is professional in making both single loaf pan and strap loaf pans. Here we share some models of strap loaf pan for your reference. Most of the strap loaf pans are custom designed according to requirements.

## **More Customzied Strap Loaf Pans from Tsingbuy**



#### Customized Single Loaf Pan



A.Top length of the item

B.Top width of the item

C.Bottom length of the item

D.Bottom width of the item

H.Height

#### Customized Strapped Loaf Pan Sets



A.Overall Length

C.Overall Width

D.Depth

E.Frame Height

F.Center-to-center

G.Pan Distance







Flat handle

Frame handle

no handle





Matching lid (Drop Style)





### Procedures for custom made loaf baking pans





# Custom Made Strap Loaf Pan Used with Bakery Trolley



More types of single bread loaf baking pan for home kitchen, bakery, restaurant etc

Here are some classic models of single loaf bread baking pan from Tsingbuy China baking pan set supplier.



Factory pictures from Tsingbuy strap loaf pan producer





Besides wholesale bread molds for baking, Tsingbuy bakeware manufacturer also provides custom design and wholesale of other commercial bakeware, such as sheet pans, baguette pans, loaf pans, multimould baking pans, bakery trolley, cake pans etc. Welcom to consult us at any time.