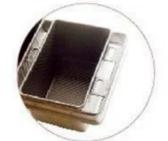

# Custom Made Aluminized Steel Non Stick Loaf Bread Baking Pan Set with 4 Bread Mold Cavities

#### Main features of 4 cavities non stick loaf bread baking pan set

Introducing this 4-cavity non stick strap loaf baking pan set from Tsingbuy commercial bread pans manufacturer in China. It is specifically designed for bakeries, food factories, and restaurants. Crafted from high-quality aluminum and aluminized steel, these pans are built to withstand the demanding environment of commercial baking. The excellent heat conductivity ensures uniform baking, while the non-stick coating guarantees easy release and efficient cleanup.

#### Features:

- 1. Four Cavities: Bake four uniform loaves simultaneously, optimizing comemrcial bakery production efficiency.
- 2. Aluminum and Aluminized Steel: Combines the excellent heat conductivy, strength and durability of aluminized steel material for superior performance.
- 3. Non-Stick Coating: Facilitates easy removal of bread and simplifies cleaning, enhancing productivity.
- 4. Heavy-Duty Construction: Engineered to endure the high-frequency use typical in commercial settings without warping or rusting.
- 5. Versatile Application: Perfect for a variety of breads, meatloaf, and other baked goods, meeting diverse commercial baking needs.
- 6. Easy Maintenance: Designed for quick and effortless cleaning, essential for maintaining hygiene in a commercial kitchen.