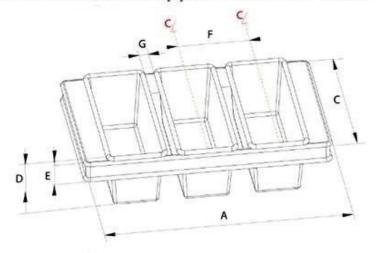

#### Customized Strapped Loaf Pan Sets

A.Overall Length

C.Overall Width

D.Depth

E.Frame Height

F.Center-to-center

G.Pan Distance

Flat handle