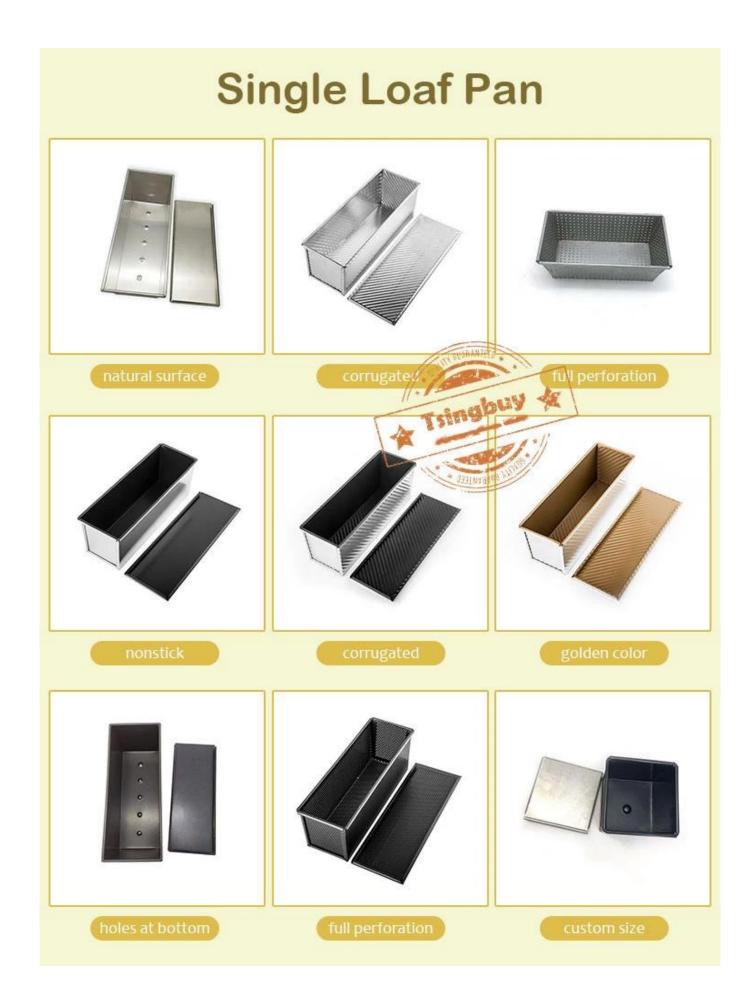

#### Customized Single Loaf Pan

A.Top length of the item

B.Top width of the item

C.Bottom length of the item

D.Bottom width of the item

H.Height