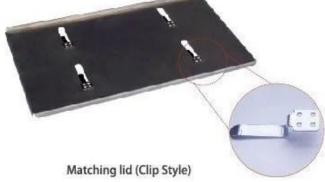

#### Customized Strapped Loaf Pan Sets

A.Overall Length

C.Overall Width

D.Depth

E.Frame Height

F.Center-to-center

G.Pan Distance

Flat handle

Frame handle

no handle

Matching lid (Drop Style)