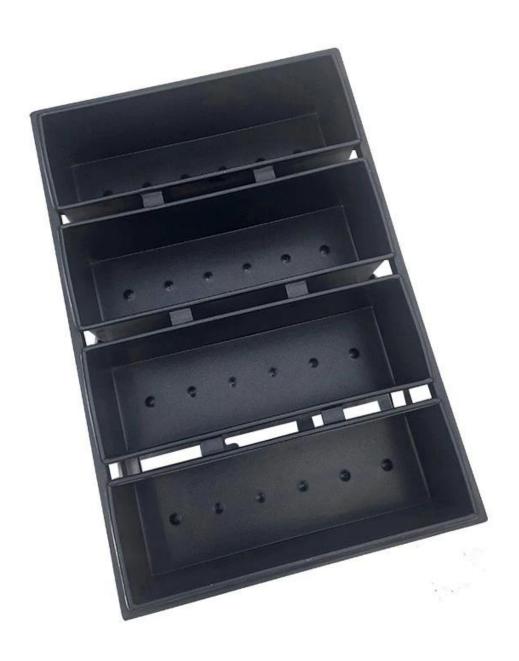

# Custom Made Aluminized Steel Non Stick Loaf Bread Baking Pan Set with 4 Bread Mold Cavities

#### Main features of 4 cavities non stick loaf bread baking pan set

Introducing this 4-cavity non stick strap loaf baking pan set from Tsingbuy commercial bread pans manufacturer in China. It is specifically designed for bakeries, food factories, and restaurants. Crafted from high-quality aluminum and aluminized steel, these pans are built to withstand the demanding environment of commercial baking. The excellent heat conductivity ensures uniform baking, while the non-stick coating guarantees easy release and efficient cleanup.

#### Features:

- 1. Four Cavities: Bake four uniform loaves simultaneously, optimizing comemrcial bakery production efficiency.
- 2. Aluminum and Aluminized Steel: Combines the excellent heat conductivy, strength and durability of aluminized steel material for superior performance.
- 3. Non-Stick Coating: Facilitates easy removal of bread and simplifies cleaning, enhancing productivity.
- 4. Heavy-Duty Construction: Engineered to endure the high-frequency use typical in commercial settings without warping or rusting.
- 5. Versatile Application: Perfect for a variety of breads, meatloaf, and other baked goods, meeting diverse commercial baking needs.
- 6. Easy Maintenance: Designed for quick and effortless cleaning, essential for maintaining hygiene in a commercial kitchen.