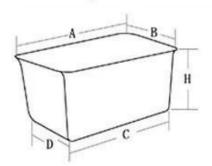

#### Customized Single Loaf Pan

A.Top length of the item

B.Top width of the item

C.Bottom length of the item

D.Bottom width of the item

H.Height