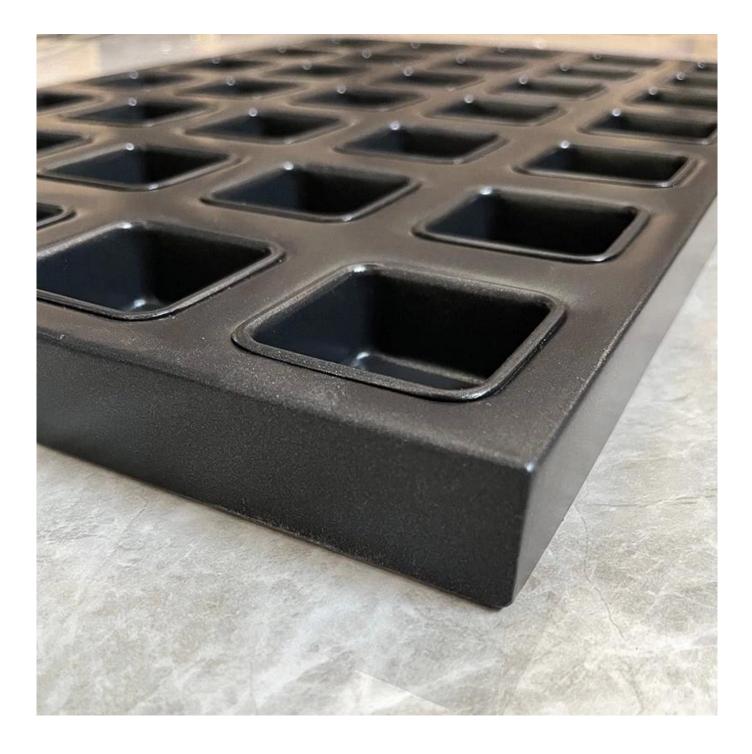

### **Aluminized Steel Construction:**

Made of premium aluminized steel, this tray offers superior durability, heat conductivity, and resistance to warping, ensuring consistent baking results in professional and commercial baking settings.

### Non-Stick Coating:

Coated with a high-quality non-stick layer, allowing for easy release of baked goods and quick cleanup, optimizing workflow in busy commercial kitchens.