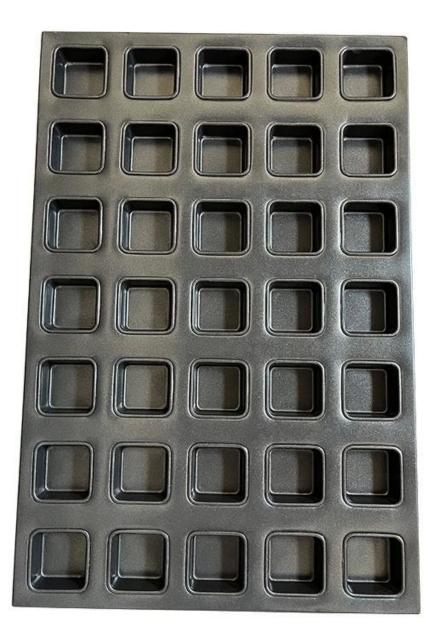

### **Commercial Aluminized Steel Baking Tray 35tin Mini Square Cupcake Muffin Baking Tray Bakery Oven Tray for Industrial Use**

Main features of commercial baking tray 35-tin mini square cupcake muffin baking tray

#### 35 Cavities per Pan:

Designed with 35 uniform square cavities, ideal for baking mini square-shaped cupcakes or muffins in bulk, increasing efficiency and output.