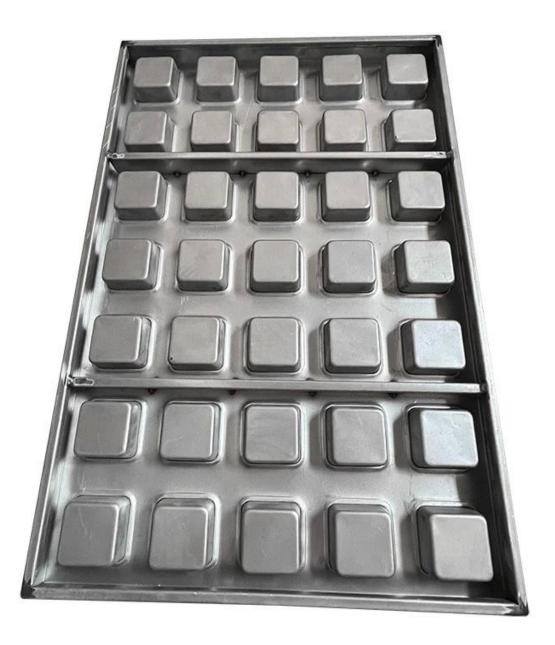

### **Commercial Aluminized Steel Baking Tray 35tin Mini Square Cupcake Muffin Baking Tray Bakery Oven Tray for Industrial Use**

Main features of commercial baking tray 35-tin mini square cupcake muffin baking tray

#### 35 Cavities per Pan:

Designed with 35 uniform square cavities, ideal for baking mini square-shaped cupcakes or muffins in bulk, increasing efficiency and output.