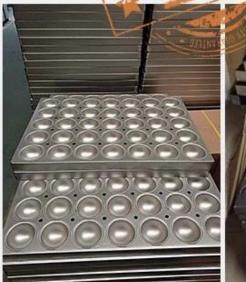

#### 35 Cavities per Pan:

Designed with 35 uniform square cavities, ideal for baking mini square-shaped cupcakes or muffins in bulk, increasing efficiency and output.

# Product images of commercial baking tray 35-tin mini square cupcake muffin baking tray