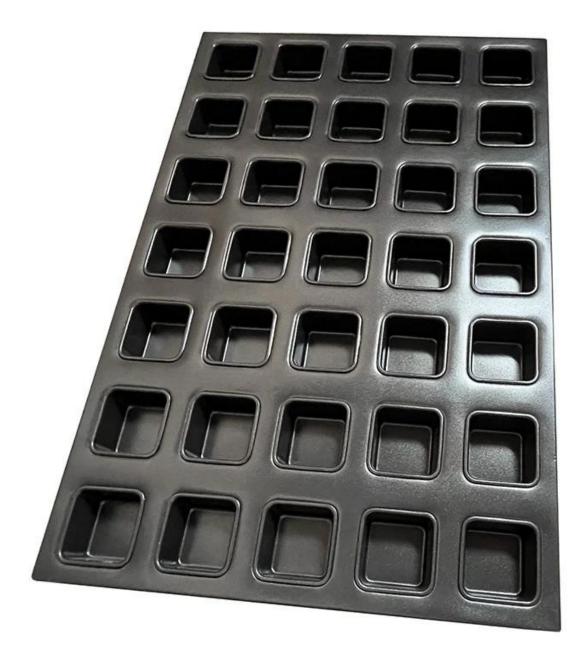

### **Commercial Aluminized Steel Baking Tray 35tin Mini Square Cupcake Muffin Baking Tray Bakery Oven Tray for Industrial Use**

Main features of commercial baking tray 35-tin mini square cupcake muffin baking tray

#### 35 Cavities per Pan:

Designed with 35 uniform square cavities, ideal for baking mini square-shaped cupcakes or muffins in bulk, increasing efficiency and output.