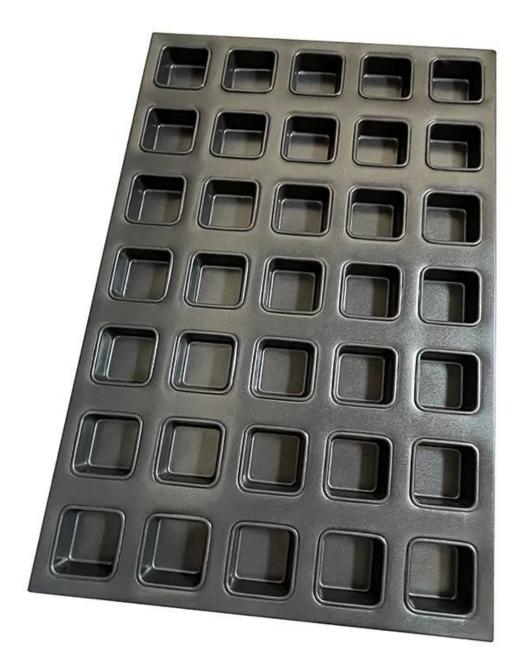

### **Commercial Aluminized Steel Baking Tray 35tin Mini Square Cupcake Muffin Baking Tray Bakery Oven Tray for Industrial Use**

Main features of commercial baking tray 35-tin mini square cupcake muffin baking tray

#### 35 Cavities per Pan:

Designed with 35 uniform square cavities, ideal for baking mini square-shaped cupcakes or muffins in bulk, increasing efficiency and output.