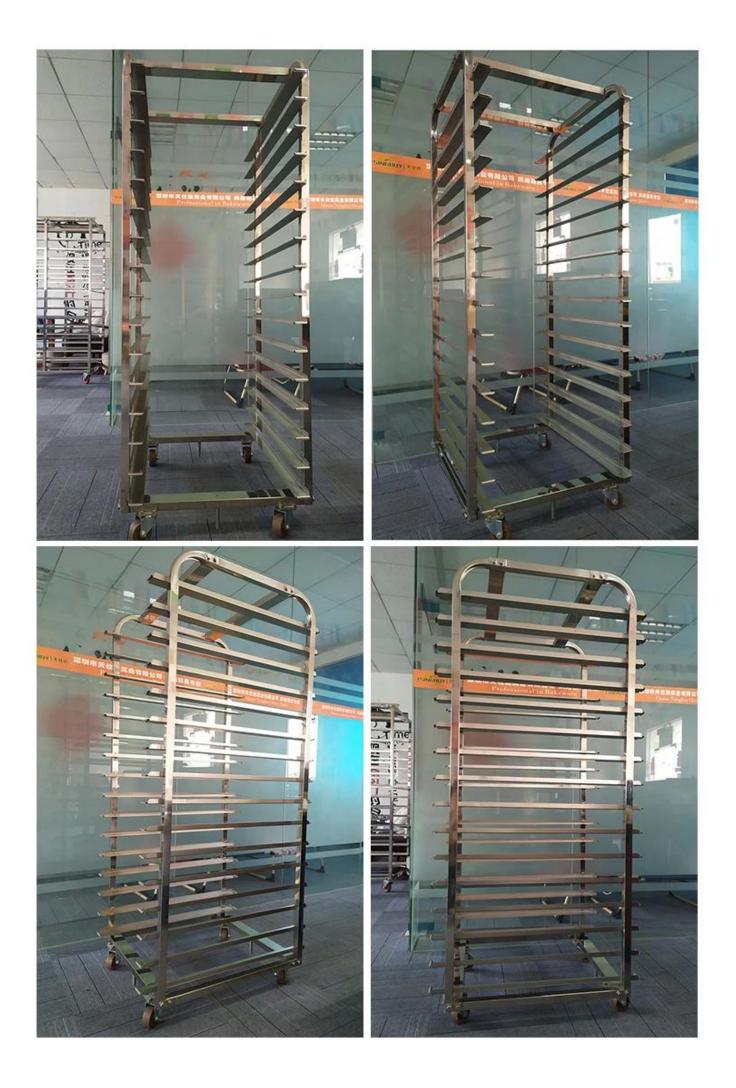

g.

3. Thickened Layer Frame: Thickened stainless steel pipe material, special processing, can easily withstand heavy pressure.

4. Exquisite workmanship: Tsingbuy **rotary oven trolley factory** has rich experience and technology in material selection and production technology. We have been always keep pursuit of product perfection in the mind.

5. Stainless steel material: Selected high-quality stainless steel material, acid and alkali resistance, not rust and easy to clean, no pinholes.

6. Low Noise Design: Universal Wheel equipped with braking function, not afraid of sliding. The move is smooth, stable with low noise.

7. Products are suitable for various scene: bakeries, restaurants, hotels etc.

## Pictures of factory customized detachable stainless steel rotary oven trolley











Detachable stainless steel rotary oven trolley in use in our customer's food factory







Note: we provide ODM & OEM service of both bakery trolleys and baking pans.

## **Factory Pictures**









## **Our Factory**

Our products have been exported to Europe, American, Australia/New Zealand, the Middle East, Asia, Africa and other areas.





#### About us

Tsingbuy Industry Limited is the leading China bakeware manufacturer and an experienced **bakery trolley manufacturer** in customization service.

We have been always striving to producing the best baking products, raging from sheet pans, loaf pans/toast tins, baguette trays, OEM industry cup trays, stainless steel bakery trolley, cooling rack and many other series of bakeware tools.

We have many successful and pleased customi