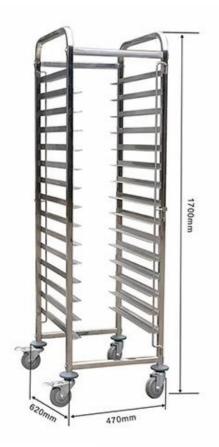

### Main features of factory customized detachable stainless steel rotary oven trolley

1. Four Advantages: Strong structure, high bearing capacity, high quality materials, excellent product performance.

2. Nut Firmness and strong welding crafts: Lock the key parts of the grill, more solid, not shaking.

3. Thickened Layer Frame: Thickened stainless steel pipe material, special processing, can easily withstand heavy pressure.

4. Exquisite workmanship: Tsingbuy **rotary oven trolley factory** has rich experience and technology in material selection and production technology. We have been always keep pursuit of product perfection in the mind.

5. Stainless steel material: Selected high-quality stainless steel material, acid and alkali resistance, not rust and easy to clean, no pinholes.

6. Low Noise Design: Universal Wheel equipped with braking function, not afraid of sliding. The move is smooth, stable with low noise.

7. Products are suitable for various scene: bakeries, restaurants, hotels etc.