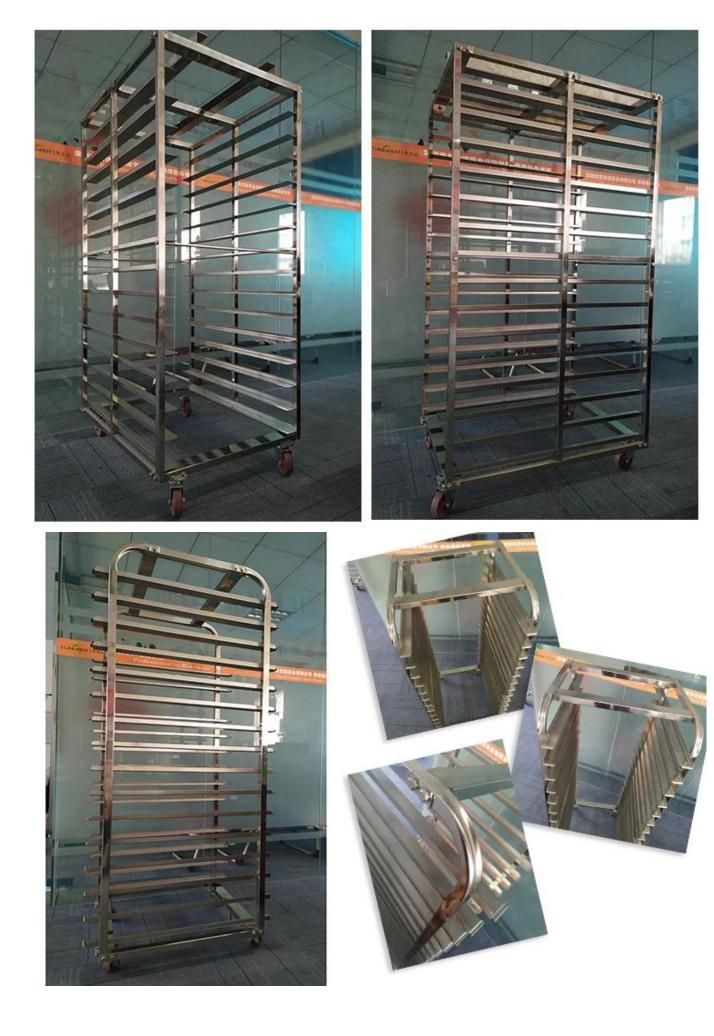

### Main features of factory customized detachable stainless steel rotary oven trolley

1. Four Advantages: Strong structure, high bearing capacity, high quality materials, excellent product performance.

2. Nut Firmness and strong welding crafts: Lock the key parts of the grill, more solid, not shaking.

3. Thickened Layer Frame: Thickened stainless steel pipe material, special processing, can easily withstand heavy pressure.

4. Exquisite workmanship: Tsingbuy **rotary oven trolley factory** has rich experience and technology in material selection and production technology. We have been always keep pursuit of product perfection in the mind.

5. Stainless steel material: Selected high-quality stainless steel material, acid and alkali resistance, not rust and easy to clean, no pinholes.

6. Low Noise Design: Universal Wheel equipped with braking function, not afraid of sliding. The move is smooth, stable with low noise.

7. Products are suitable for various scene: bakeries, restaurants, hotels etc.