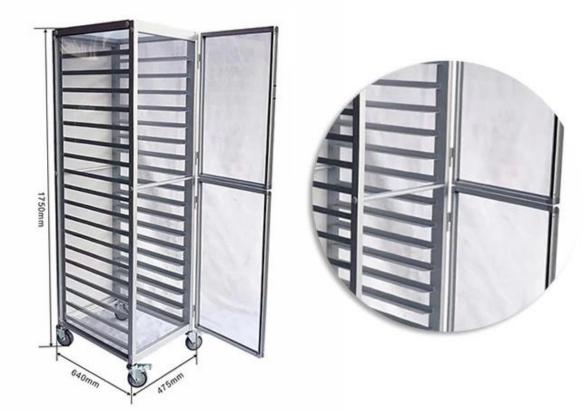

## Pictures of factory customized detachable stainless steel rotary oven trolley

Detachable stainless steel rotary oven trolley in use in our customer's food factory

Note: we provide ODM & OEM service of both bakery trolleys and baking pans.