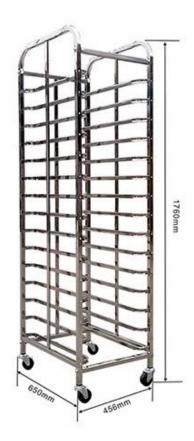

### Main features of factory customized detachable stainless steel rotary oven trolley

1. Four Advantages: Strong structure, high bearing capacity, high quality materials, excellent product performance.

2. Nut Firmness and strong welding crafts: Lock the key parts of the grill, more solid, not shaking.

3. Thickened Layer Frame: Thickened stainless steel pipe material, special processing, can easily withstand heavy pressure.

4. Exquisite workmanship: Tsingbuy **rotary oven trolley factory** has rich experience and technology in material selection and production technology. We have been always keep pursuit of product perfection in the mind.

5. Stainless steel material: Selected high-quality stainless steel material, acid and alkali resistance, not rust and easy to clean, no pinholes.

6. Low Noise Design: Universal Wheel equipped with braking function, not afraid of sliding. The move is smooth, stable with low noise.

7. Products are suitable for various scene: bakeries, restaurants, hotels etc.