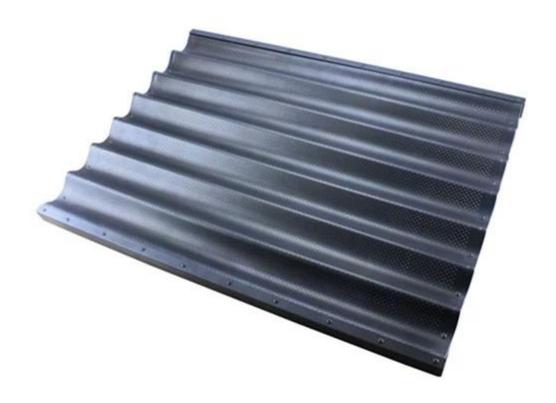

# 30 Rows Silicone Coating Baguette Tray with Closed Frame

## **Main features of 30 Rows Silicone Coating Baguette Tray**

- Made of Aluminum and stainless steel
- Open ends allow for perfectly shaped baguette heels
- Nets allow moisture release for a crispier crust
- Each pan has 4-6 baking molds
- Ideal for baking on rack ovens
- Perfect for baking baguettes