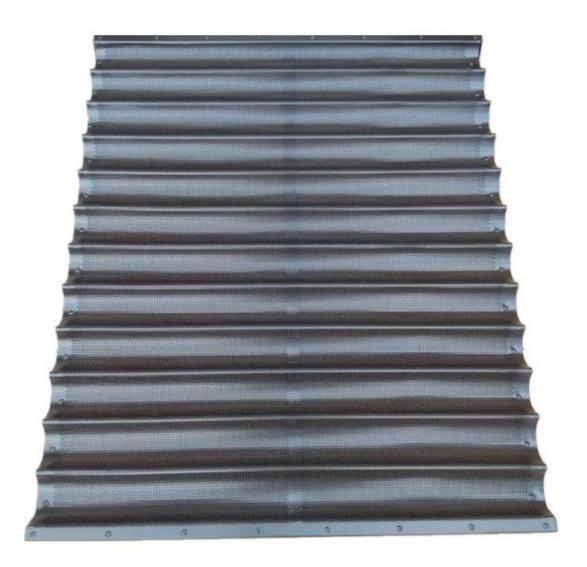

# 30 Rows Silicone Coating Baguette Tray with Closed Frame

## **Main features of 30 Rows Silicone Coating Baguette Tray**

- Made of Aluminum and stainless steel
- Open ends allow for perfectly shaped baguette heels
- Nets allow moisture release for a crispier crust
- Each pan has 4-6 baking molds
- Ideal for baking on rack ovens
- Perfect for baking baguettes