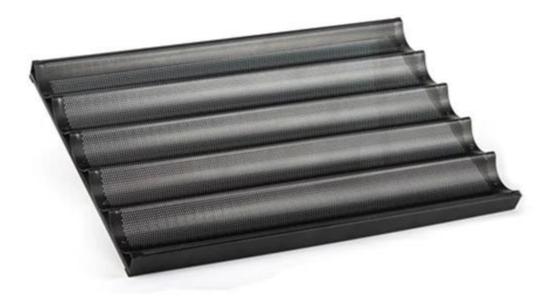

500\*1000\*43mm 1.0mm in thickness

800\*1000\*43mm 1.0mm in thickness

- And customized size is also welcomed as we are professional and have engaged in baguette tray ODM&OEM service for 12+ years.

More patterns of French bread baking tray from China baguette baking tray factory

### Customized service from China baguette tray factory

As an experienced **customized baguette tray manufacturer**, we have offered many successful customized baguette trays to international customers. Most of the customized aluminum baguette trays are for bakery and food factory. They are bigger than 4 rows baguette tray and more suitable for mass food production, as well as high-qualified with superior streigth and durability. We also designed a special silicone-coated baguette tray pattern with red color for the Middle-East customers. All in all, customized baguette trays from Tsingbuy **customzied baking tray manufacturer** are not only all on your demands to meet your needs, but also in excellent quality and durability. If you are looking for a factory to make baguette tray for special needs, just contact us.