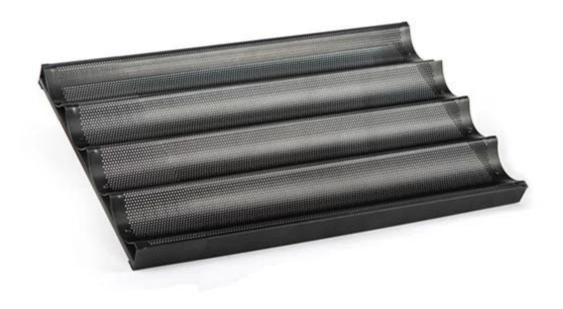

500\*1000\*43mm 1.0mm in thickness

800\*1000\*43mm 1.0mm in thickness

- And customized size is also welcomed as we are professional and have engaged in baguette tray ODM&OEM service for 12+ years.

More patterns of French bread baking tray from China baguette baking tray factory

### Customized service from China baguette tray factory

As an experienced **customized baguette tray manufacturer**, we have offered many successful customized baguette trays to international customers. Most of the customized aluminum baguette trays are for bakery and food factory. They are bigger than 4 rows baguette tray and more suitable for mass food production, as well as high-qualified with superior streigth and durability. We also designed a special silicone-coated baguette tray pattern with red color for the Middle-East customers. All in all, customized baguette trays from Tsingbuy **customzied baking tray manufacturer** are not only all on your demands to meet your needs, but also in excellent quality and durability. If you are looking for a factory to make baguette tray for special needs, just contact us.