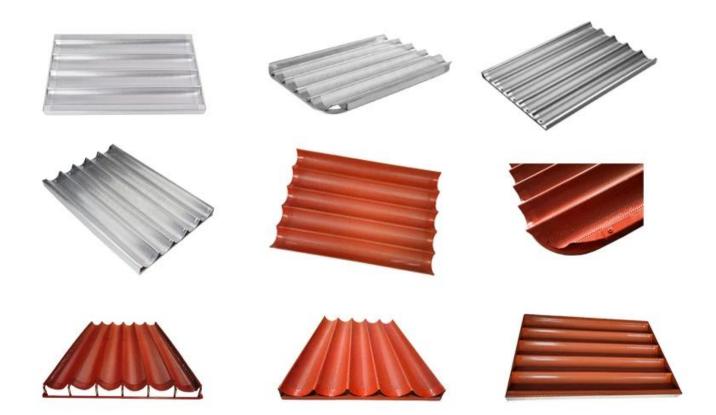

500\*1000\*43mm 1.0mm in thickness

800\*1000\*43mm 1.0mm in thickness

- And customized size is also welcomed as we are professional and have engaged in baguette tray ODM&OEM service for 12+ years.

More patterns of French bread baking tray from China baguette baking tray factory

### Customized service from China baguette tray factory

As an experienced **customized baguette tray manufacturer**, we have offered many successful customized baguette trays to international customers. Most of the customized aluminum baguette trays are for bakery and food factory. They are bigger than 4 rows baguette tray and more suitable for mass food production, as well as high-qualified with superior streigth and durability. We also designed a special silicone-coated baguette tray pattern with red color for the Middle-East customers. All in all, customized baguette trays from Tsingbuy **customzied baking tray manufacturer** are not only all on your demands to meet your needs, but also in excellent quality and durability. If you are looking for a factory to make baguette tray for special needs, just contact us.