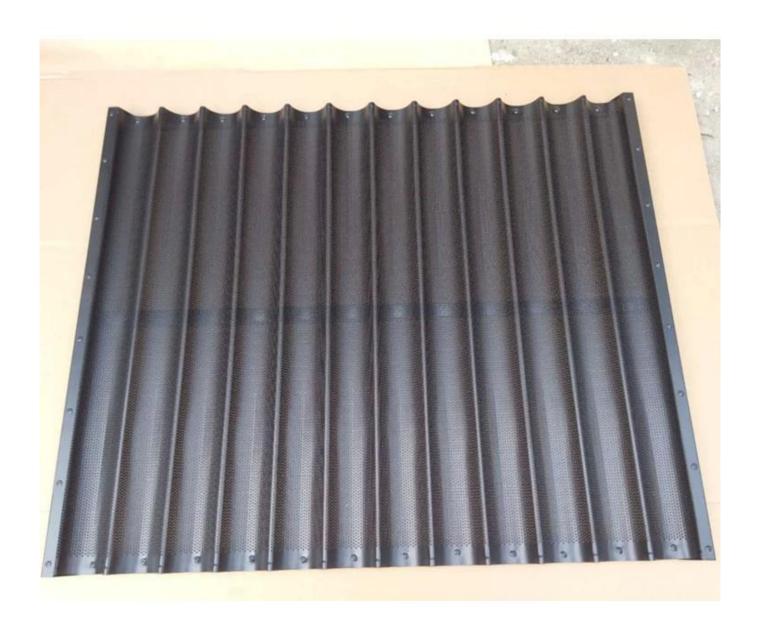

# 30 Rows Silicone Coating Baguette Tray with Closed Frame

## **Main features of 30 Rows Silicone Coating Baguette Tray**

- Made of Aluminum and stainless steel
- Open ends allow for perfectly shaped baguette heels
- Nets allow moisture release for a crispier crust
- Each pan has 4-6 baking molds
- Ideal for baking on rack ovens
- Perfect for baking baguettes