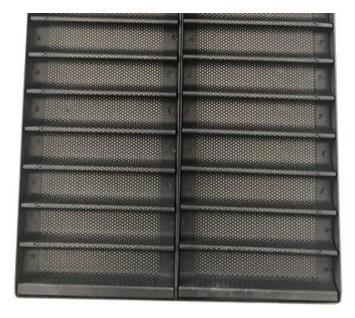

# 30 Rows Silicone Coating Baguette Tray with Closed Frame

## **Main features of 30 Rows Silicone Coating Baguette Tray**

- Made of Aluminum and stainless steel
- Open ends allow for perfectly shaped baguette heels
- Nets allow moisture release for a crispier crust
- Each pan has 4-6 baking molds
- Ideal for baking on rack ovens
- Perfect for baking baguettes

- Quality assurance, long service life, strong and durable, long-lasting construction
- Perforated design to make air circulate freely
- Aluminum & aluminum alloy have superior heat circulation to faster baking
- Dishwasher safe
- Professional team, good service, reliable forwarder, a great deal of experience.
- Customized design and sizes for your options.
- as for this 30 rows tray from Tsingbuy **baguette tray manufacturer**, there are different sizes for your options, suitable for food factory production.

500\*1000\*43mm 1.0mm in thickness

800\*1000\*43mm 1.0mm in thickness

- And customized size is also welcomed as we are professional and have engaged in baguette tray ODM&OEM service for 12+ years.

More patterns of French bread baking tray from China baguette baking tray factory