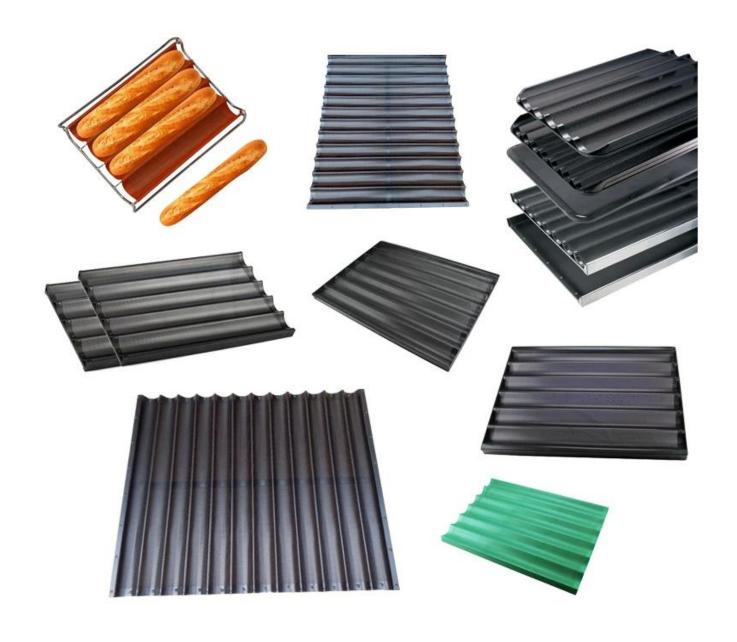

# 30 Rows Silicone Coating Baguette Tray with Closed Frame

## **Main features of 30 Rows Silicone Coating Baguette Tray**

- Made of Aluminum and stainless steel
- Open ends allow for perfectly shaped baguette heels
- Nets allow moisture release for a crispier crust
- Each pan has 4-6 baking molds
- Ideal for baking on rack ovens
- Perfect for baking baguettes

- Quality assurance, long service life, strong and durable, long-lasting construction
- Perforated design to make air circulate freely
- Aluminum & aluminum alloy have superior heat circulation to faster baking
- Dishwasher safe
- Professional team, good service, reliable forwarder, a great deal of experience.
- Customized design and sizes for your options.
- as for this 30 rows tray from Tsingbuy **baguette tray manufacturer**, there are different sizes for your options, suitable for food factory production.

500\*1000\*43mm 1.0mm in thickness

800\*1000\*43mm 1.0mm in thickness

- And customized size is also welcomed as we are professional and have engaged in baguette tray ODM&OEM service for 12+ years.

More patterns of French bread baking tray from China baguette baking tray factory