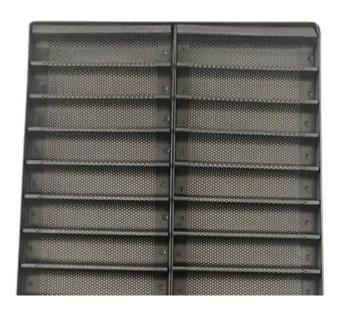

# 30 Rows Silicone Coating Baguette Tray with Closed Frame

## **Main features of 30 Rows Silicone Coating Baguette Tray**

- Made of Aluminum and stainless steel
- Open ends allow for perfectly shaped baguette heels
- Nets allow moisture release for a crispier crust
- Each pan has 4-6 baking molds
- Ideal for baking on rack ovens
- Perfect for baking baguettes

- Quality assurance, long service life, strong and durable, long-lasting construction
- Perforated design to make air circulate freely
- Aluminum & aluminum alloy have superior heat circulation to faster baking
- Dishwasher safe
- Professional team, good service, reliable forwarder, a great deal of experience.
- Customized design and sizes for your options.
- as for this 30 rows tray from Tsingbuy **baguette tray manufacturer**, there are different sizes for your options, suitable for food factory production.

500\*1000\*43mm 1.0mm in thickness

800\*1000\*43mm 1.0mm in thickness

- And customized size is also welcomed as we are professional and have engaged in baguette tray ODM&OEM service for 12+ years.

More patterns of French bread baking tray from China baguette baking tray factory